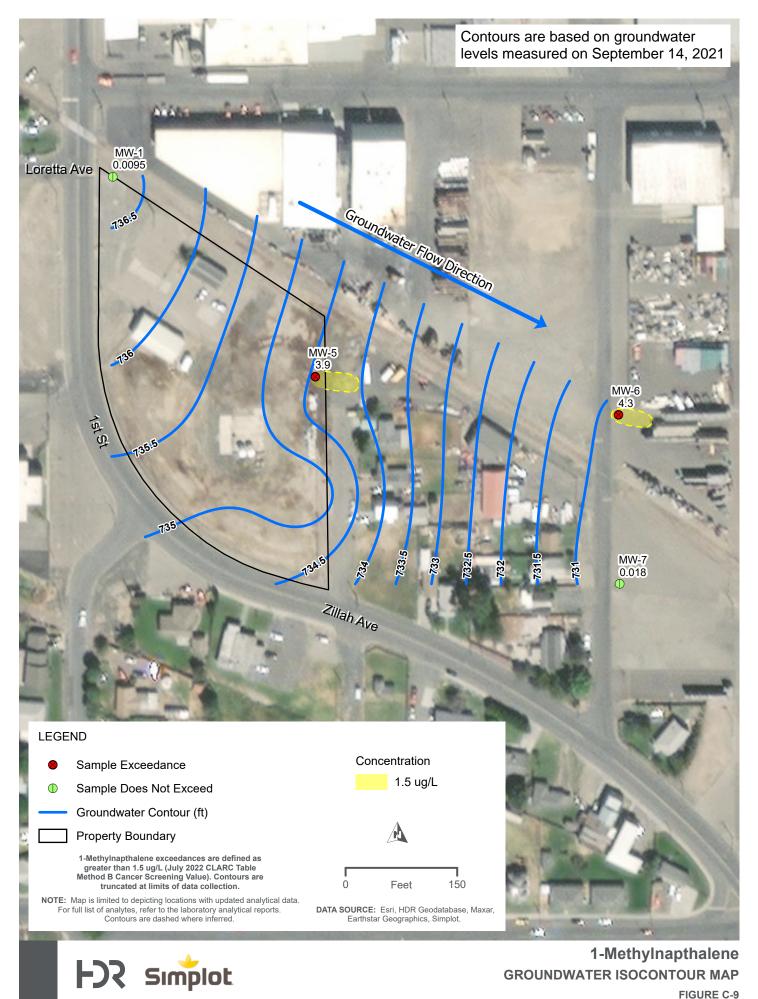

FCR Simplot

PATH: 0:ISIMPLOTISUNNYSIDEIMAP\_DOCSIISOCONTOUR + CONCENTRATION MAPSISOIL CONCENTRATION MAPS - PROISOIL CONCENTRATION MAPS - PRO.APRX - USER: RHAGGEN - DATE: 12/14/2022

SIMPLOT GROWER SOLUTIONS, SUNNYSIDE, WASHINGTON FIGURE B-14