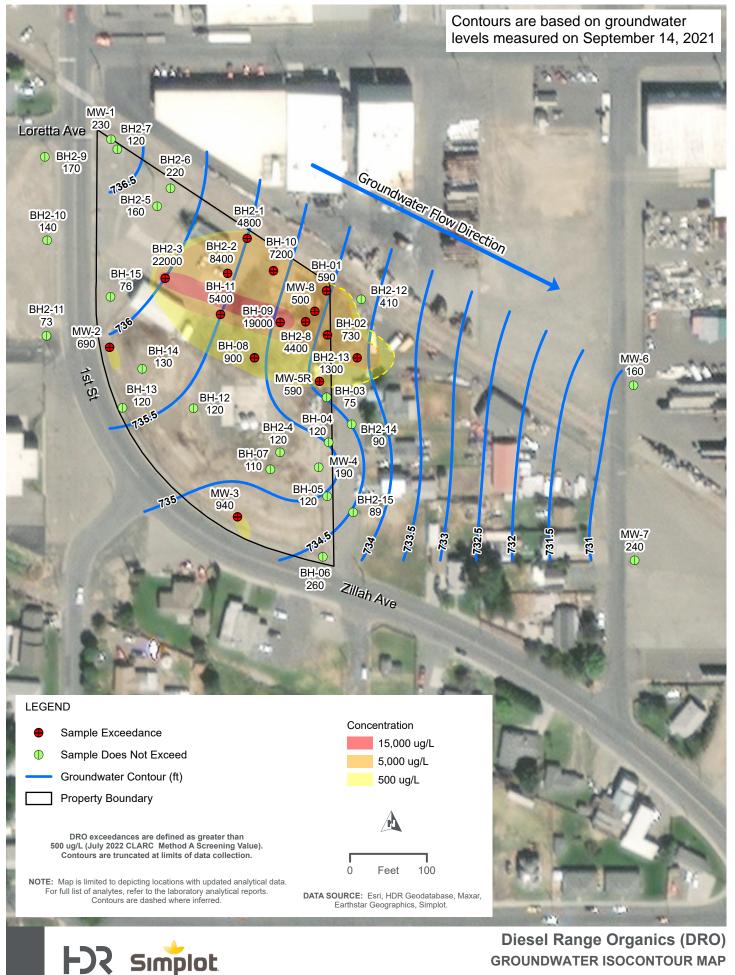

PATH: Q:\SIMPLOT\SUNNYSIDE\MAP\_DOCS\\SOCONTOUR + CONCENTRATION MAPS\\SOCONTOUR MAPS - PRO\\SOCONTOUR MAPS - PRO\APRX - USER: RHAGGEN - DATE: 1/12/2023

PATH: Q:ISIMPLOTISUNNYSIDEIMAP\_DOCSUSOCONTOUR + CONCENTRATION MAPS/ISOCONTOUR MAPS - PRO/ISOCONTOUR MAPS - PRO/APRX - USER: RHAGGEN - DATE: 1/12/2023

PATH: Q:\SIMPLOT\SUNNYSIDE\MAP\_DOCS\ISOCONTOUR + CONCENTRATION MAPS\ISOCONTOUR MAPS - PRO\ISOCONTOUR MAPS - PRO.APRX - USER: RHAGGEN - DATE: 1/12/2023

PATH: Q:ISIMPLOTSUNNYSIDEMAP\_DOCSUSOCONTOUR + CONCENTRATION MAPSUSOCONTOUR MAPS - PROUSOCONTOUR MAPS - PRO.APRX - USER: RHAGGEN - DATE: 1/1/2/2023 SIMPLOT SUNNYSIDE RI

PATH: Q:\SIMPLOT\SUNNYSIDE\MAP\_DOCS\ISOCONTOUR + CONCENTRATION MAPS\SOCONTOUR MAPS - PRO\ISOCONTOUR MAPS - PRO.APRX - USER: RHAGGEN - DATE: 1/12/2023

RHAGGEN - DATE: 1/12/2023 SIMPLOT SUNNYSIDE REMDIAL INVESTIGATION PHASE 3

PATH: Q:\SIMPLOT\SUNNYSIDE\MAP DOCS\ISOCONTOUR + CONCENTRATION MAPS\ISOCONTOUR MAPS - PRO\ISOCONTOUR MAPS - PRO.APRX - USER: RHAGGEN - DATE: 1/12/2023

SIDE\MAP\_DOCS\ISOCONTOUR + CONCENTRATION MAPS\ISOCONTOUR MAPS - PRO\ISOC

PATH: Q:\SIMPLOT\SUNNYSIDE\MAP\_DOCS\ISOCONTOUR + CONCENTRATION MAPS\ISOCONTOUR MAPS - PRO\ISOCONTOUR MAPS - PRO.APRX - USER: RHAGGEN - DATE: 1/1/2/2023

PATH: Q:(SIMPLOT/SUNNYSIDE/MAP\_DOCS\ISOCONTOUR + CONCENTRATION MAPS\ISOCONTOUR MAPS - PRO/ISOCONTOUR MAPS - PRO.APRX - USER: RHAGGEN - DATE: 1/12/2023

SIMPLOT SUNNYSIDE REMDIAL INVESTIGATION PHASE 3

PATH: Q:\SIMPLOT\SUNNYSIDE\MAP\_DOCS\ISOCONTOUR + CONCENTRATION MAPS\ISOCONTOUR MAPS - PRO\ISOCONTOUR MAPS - PRO\APRX - USER: RHAGGEN - DATE: 1/12/2023

\_\_\_\_\_ CONCENTRATION MAPSISOCONTOUR MAPS

PATH: Q:\SIMPLOT\SUNNYSIDE\MAP\_DOCS\ISOCONTOUR + CONCENTRATION MAPS\ISOCONTOUR MAPS - PRO\ISOCONTOUR MAPS - PRO\APRX - USER: RHAGGEN - DATE: 1/12/2023

EN - DATE: 1/12/2023 SIMPLOT SUNNYSIDE REMDIAL INVESTIGATION PHASE 3

PATH: Q:\SIMPLOT\SUNNYSIDE\MAP\_DOCS\ISOCONTOUR + CONCENTRATION MAPS\ISOCONTOUR MAPS - PRO\ISOCONTOUR MAPS - PRO.APRX - USER: RHAGGEN - DATE: 1/12/2023

SIMPLOT SUNNYSIDE REMDIAL INVESTIGATION PHASE 3

PATH: Q:\SIMPLOT\SUNNYSIDE\MAP\_DOCS\ISOCONTOUR + CONCENTRATION MAPS\ISOCONTOUR MAPS - PRO\ISOCONTOUR MAPS - PRO\APRX - USER: RHAGGEN - DATE: 1/12/2023