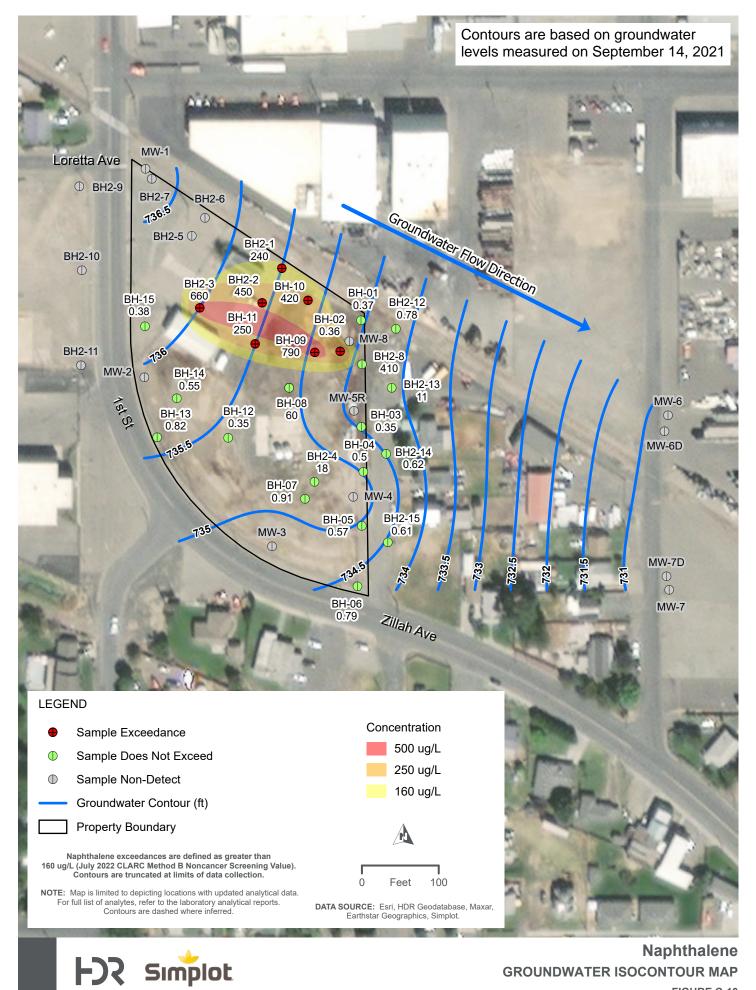

## TPH - ISOCONTOUR SUMMARY SIMPLOT GROWER SOLUTIONS, SUNNYSIDE, WASHINGTON FIGURE C-14

Simplot FX

VOC - ISOCONTOUR SUMMARY SIMPLOT GROWER SOLUTIONS, SUNNYSIDE, WASHINGTON FIGURE C-15