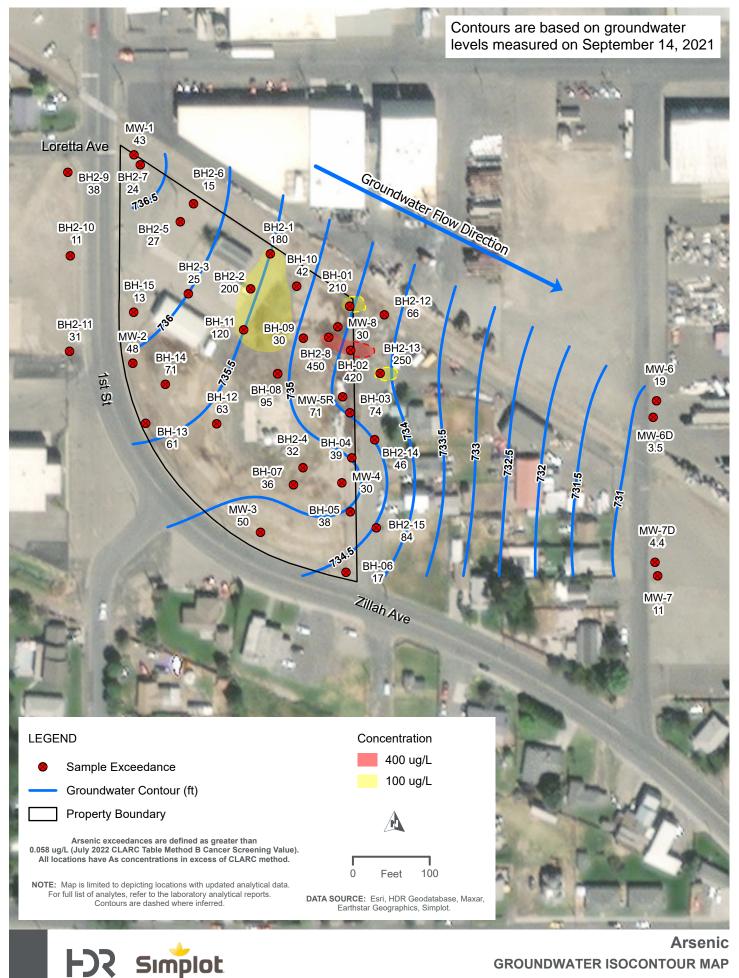

FOR Simplot

PATH: 0:ISIMPLOTISUNNYSIDEIMAP\_DOCSIISOCONTOUR + CONCENTRATION MAPSISOIL CONCENTRATION MAPS - PROISOIL CONCENTRATION MAPS - PRO.APRX - USER: RHAGGEN - DATE: 12/14/2022

SIMPLOT GROWER SOLUTIONS, SUNNYSIDE, WASHINGTON FIGURE B-13