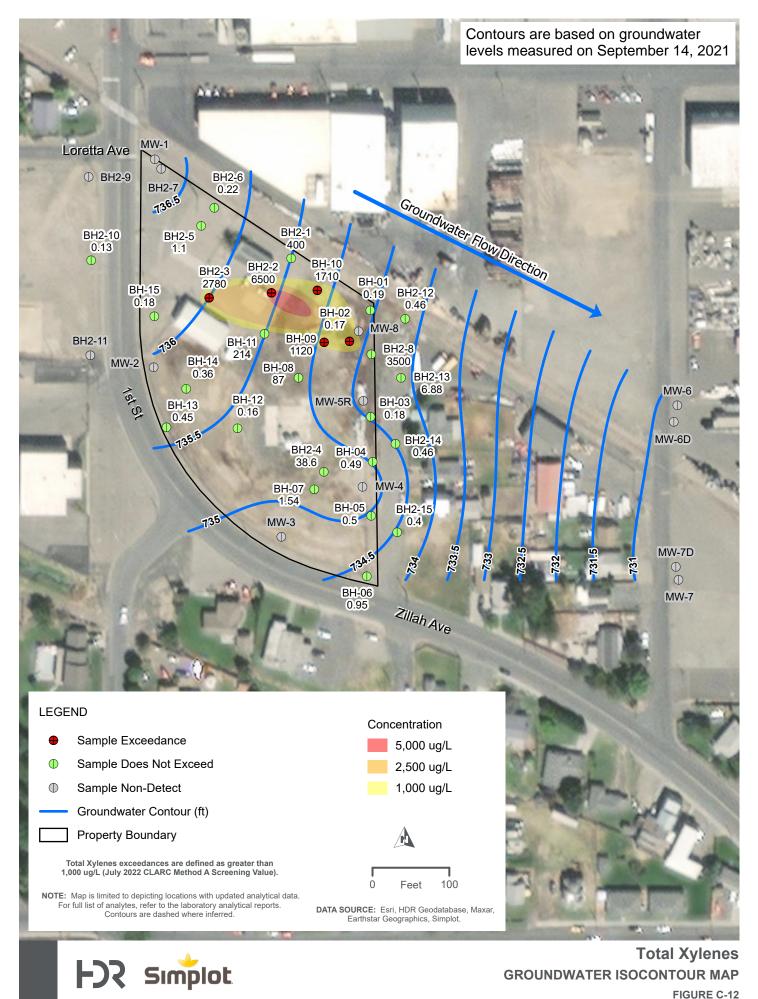

**F**R Simplot

PATH: Q:\SIMPLOT\SUNNYSIDE\MAP\_DOCS\\SOCONTOUR + CONCENTRATION MAPS\\SOCONTOUR MAPS - PRO\\SOCONTOUR MAPS - PRO\APRX - USER: RHAGGEN - DATE: 1/12/2023

**FIGURE C-13** 

FX Simplot