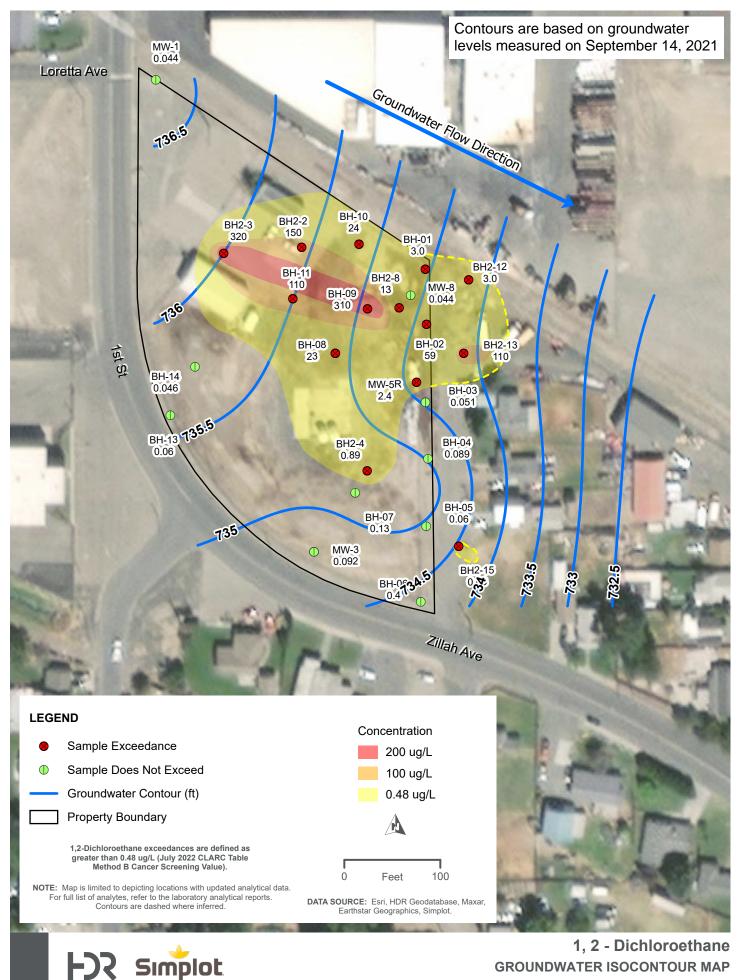

**F**R Simplot

PATH: Q:\SIMPLOT\SUNNYSIDE\MAP\_DOCS\\SOCONTOUR + CONCENTRATION MAPS\\SOCONTOUR MAPS - PRO\\SOCONTOUR MAPS - PRO\APRX - USER: RHAGGEN - DATE: 1/12/2023

**FIGURE C-13** 

FX Simplot