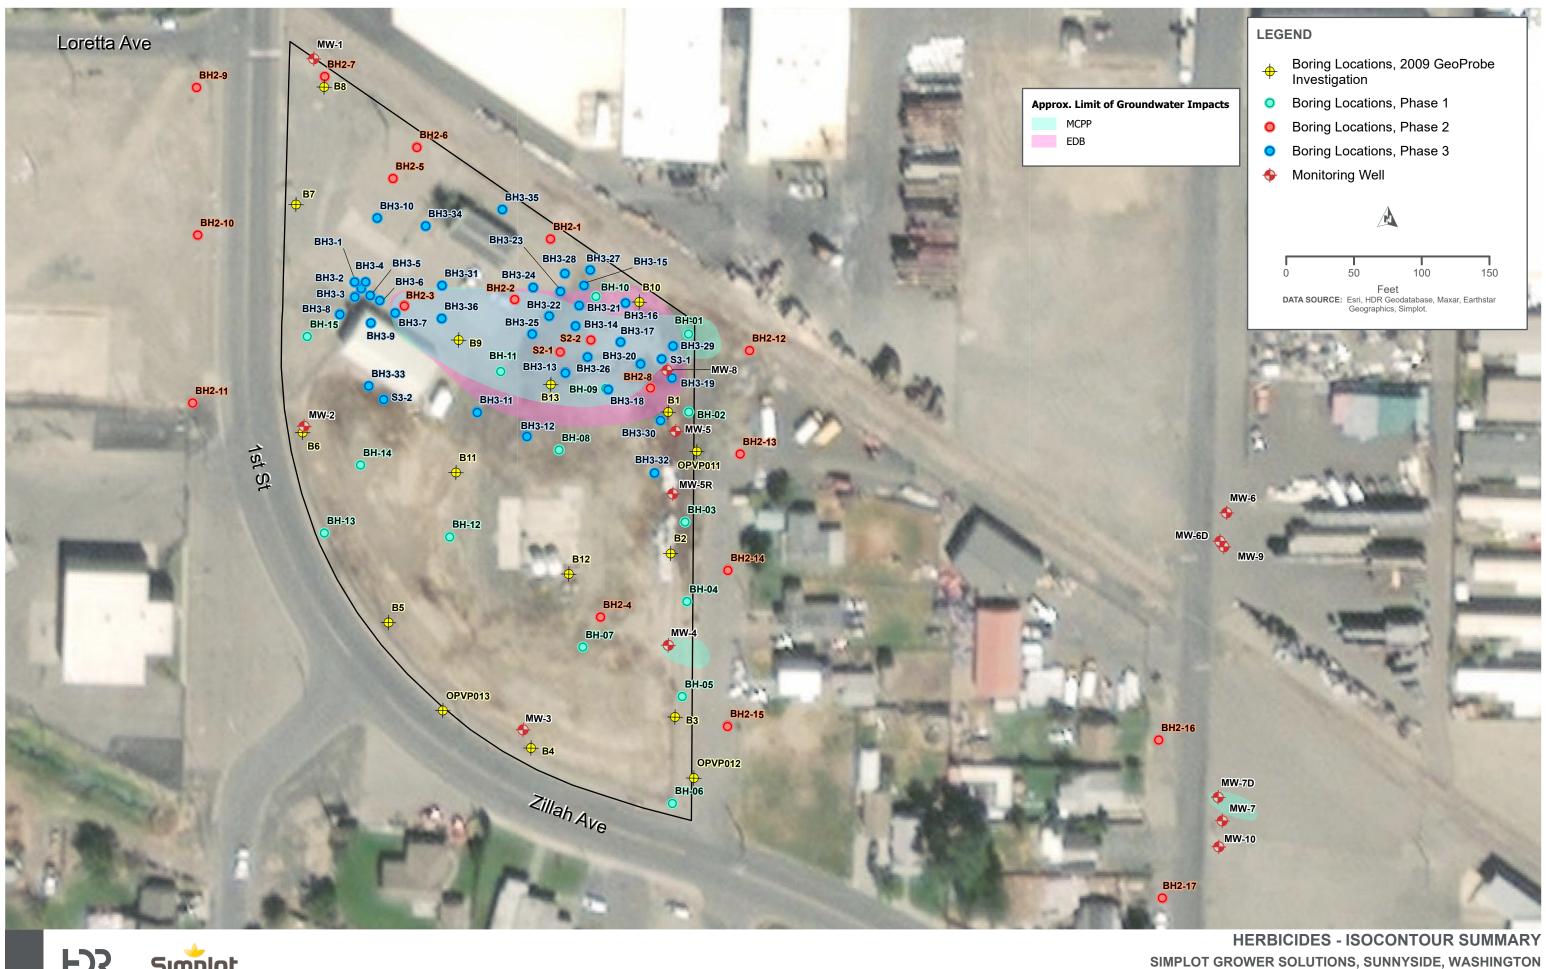

FOR Simplot

PATH: 0:ISIMPLOTISUNNYSIDEIMAP\_DOCSIISOCONTOUR + CONCENTRATION MAPSISOIL CONCENTRATION MAPS - PROISOIL CONCENTRATION MAPS - PRO.APRX - USER: RHAGGEN - DATE: 12/14/2022

SIMPLOT GROWER SOLUTIONS, SUNNYSIDE, WASHINGTON FIGURE B-13