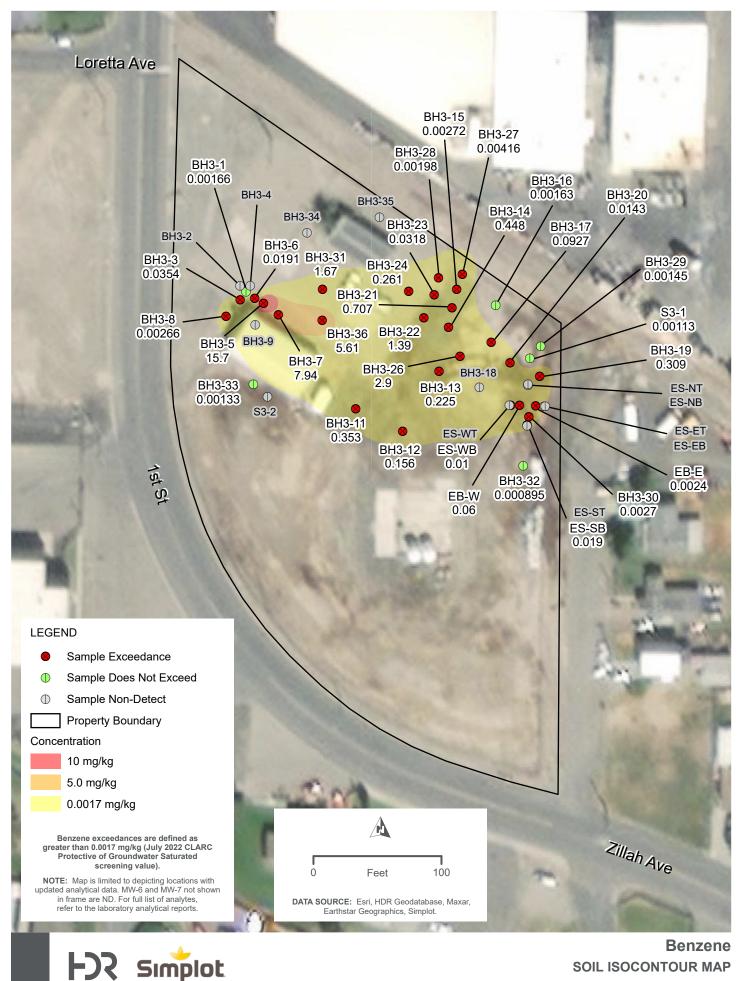

FCR Simplot

PATH: 0:ISIMPLOTISUNNYSIDEIMAP\_DOCSIISOCONTOUR + CONCENTRATION MAPSISOIL CONCENTRATION MAPS - PROISOIL CONCENTRATION MAPS - PRO.APRX - USER: RHAGGEN - DATE: 12/14/2022

SIMPLOT GROWER SOLUTIONS, SUNNYSIDE, WASHINGTON FIGURE B-14