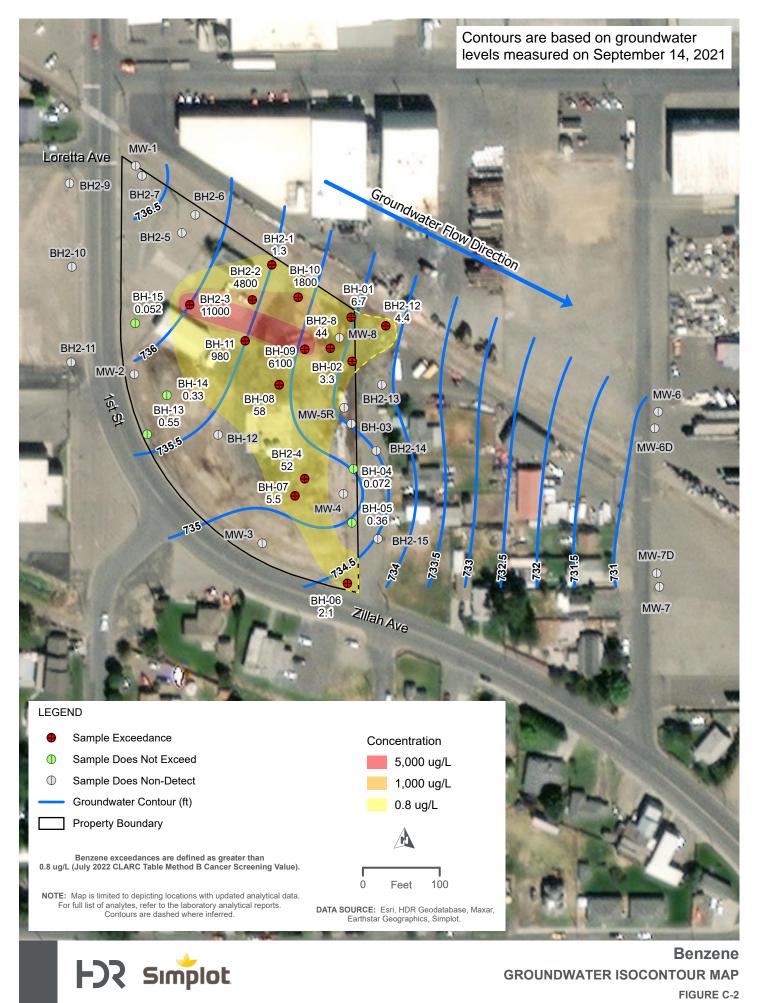

FCR Simplot

PATH: 0:ISIMPLOTISUNNYSIDEIMAP\_DOCSIISOCONTOUR + CONCENTRATION MAPSISOIL CONCENTRATION MAPS - PROISOIL CONCENTRATION MAPS - PRO.APRX - USER: RHAGGEN - DATE: 12/14/2022

SIMPLOT GROWER SOLUTIONS, SUNNYSIDE, WASHINGTON FIGURE B-14