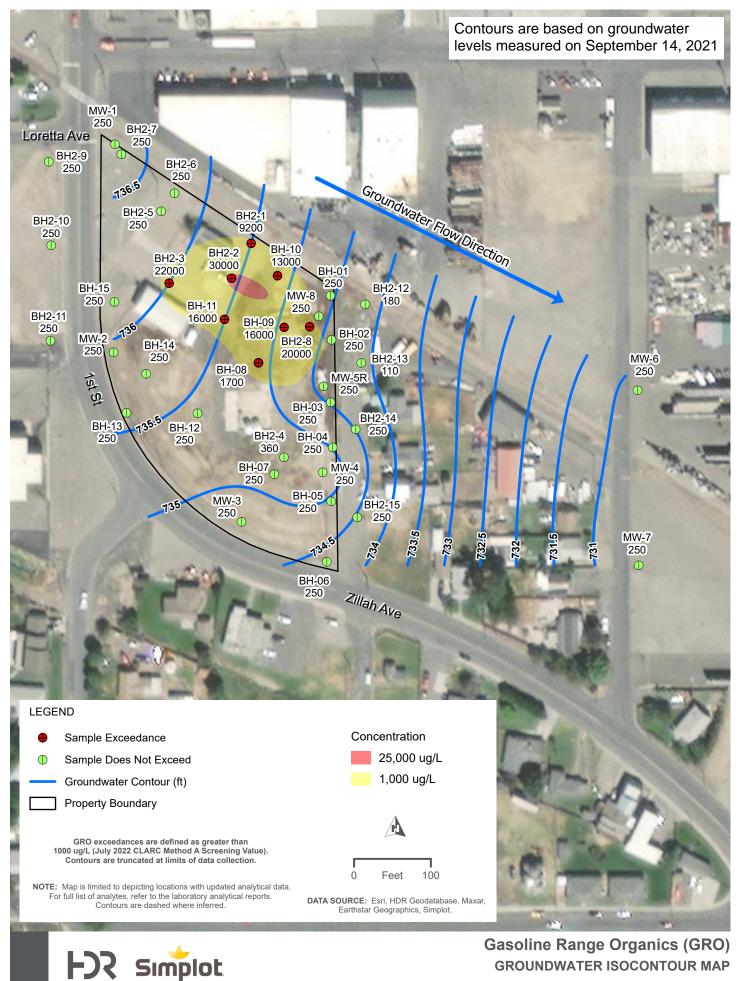

PATH: Q:\SIMPLOT\SUNNYSIDE\MAP\_DOCS\\SOCONTOUR + CONCENTRATION MAPS\\SOCONTOUR MAPS - PRO\\SOCONTOUR MAPS - PRO\APRX - USER: RHAGGEN - DATE: 1/12/2023

PATH: Q:ISIMPLOTISUNNYSIDEIMAP\_DOCSUSOCONTOUR + CONCENTRATION MAPS/ISOCONTOUR MAPS - PRO/ISOCONTOUR MAPS - PRO/APRX - USER: RHAGGEN - DATE: 1/12/2023

PATH: Q:\SIMPLOT\SUNNYSIDE\MAP\_DOCS\ISOCONTOUR + CONCENTRATION MAPS\ISOCONTOUR MAPS - PRO\ISOCONTOUR MAPS - PRO.APRX - USER: RHAGGEN - DATE: 1/12/2023

PATH: Q:ISIMPLOTSUNNYSIDEMAP\_DOCSUSOCONTOUR + CONCENTRATION MAPSUSOCONTOUR MAPS - PROUSOCONTOUR MAPS - PRO.APRX - USER: RHAGGEN - DATE: 1/1/2/2023 SIMPLOT SUNNYSIDE RI

PATH: Q:\SIMPLOT\SUNNYSIDE\MAP\_DOCS\ISOCONTOUR + CONCENTRATION MAPS\SOCONTOUR MAPS - PRO\ISOCONTOUR MAPS - PRO.APRX - USER: RHAGGEN - DATE: 1/12/2023

RHAGGEN - DATE: 1/12/2023 SIMPLOT SUNNYSIDE REMDIAL INVESTIGATION PHASE 3

PATH: Q:\SIMPLOT\SUNNYSIDE\MAP DOCS\ISOCONTOUR + CONCENTRATION MAPS\ISOCONTOUR MAPS - PRO\ISOCONTOUR MAPS - PRO.APRX - USER: RHAGGEN - DATE: 1/12/2023

SIDE\MAP\_DOCS\ISOCONTOUR + CONCENTRATION MAPS\ISOCONTOUR MAPS - PRO\ISOC

PATH: Q:\SIMPLOT\SUNNYSIDE\MAP\_DOCS\ISOCONTOUR + CONCENTRATION MAPS\ISOCONTOUR MAPS - PRO\ISOCONTOUR MAPS - PRO.APRX - USER: RHAGGEN - DATE: 1/1/2/2023

PATH: Q:(SIMPLOT/SUNNYSIDE/MAP\_DOCS\ISOCONTOUR + CONCENTRATION MAPS\ISOCONTOUR MAPS - PRO/ISOCONTOUR MAPS - PRO.APRX - USER: RHAGGEN - DATE: 1/12/2023

SIMPLOT SUNNYSIDE REMDIAL INVESTIGATION PHASE 3

PATH: Q:\SIMPLOT\SUNNYSIDE\MAP\_DOCS\ISOCONTOUR + CONCENTRATION MAPS\ISOCONTOUR MAPS - PRO\ISOCONTOUR MAPS - PRO\APRX - USER: RHAGGEN - DATE: 1/12/2023

\_\_\_\_\_ CONCENTRATION MAPSISOCONTOUR MAPS

PATH: Q:\SIMPLOT\SUNNYSIDE\MAP\_DOCS\ISOCONTOUR + CONCENTRATION MAPS\ISOCONTOUR MAPS - PRO\ISOCONTOUR MAPS - PRO\APRX - USER: RHAGGEN - DATE: 1/12/2023

EN - DATE: 1/12/2023 SIMPLOT SUNNYSIDE REMDIAL INVESTIGATION PHASE 3

PATH: Q:\SIMPLOT\SUNNYSIDE\MAP\_DOCS\ISOCONTOUR + CONCENTRATION MAPS\ISOCONTOUR MAPS - PRO\ISOCONTOUR MAPS - PRO.APRX - USER: RHAGGEN - DATE: 1/12/2023

SIMPLOT SUNNYSIDE REMDIAL INVESTIGATION PHASE 3

PATH: Q:\SIMPLOT\SUNNYSIDE\MAP\_DOCS\ISOCONTOUR + CONCENTRATION MAPS\ISOCONTOUR MAPS - PRO\ISOCONTOUR MAPS - PRO\APRX - USER: RHAGGEN - DATE: 1/12/2023