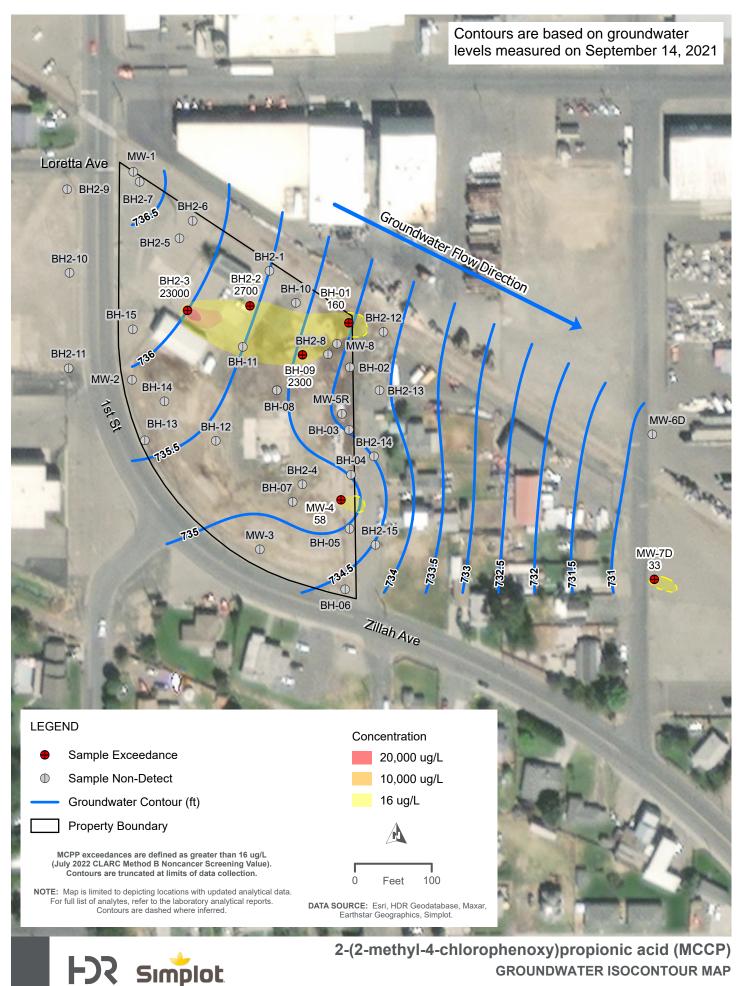

**F**R Simplot

PATH: Q:\SIMPLOT\SUNNYSIDE\MAP\_DOCS\\SOCONTOUR + CONCENTRATION MAPS\\SOCONTOUR MAPS - PRO\\SOCONTOUR MAPS - PRO\APRX - USER: RHAGGEN - DATE: 1/12/2023

**FIGURE C-13** 

FX Simplot