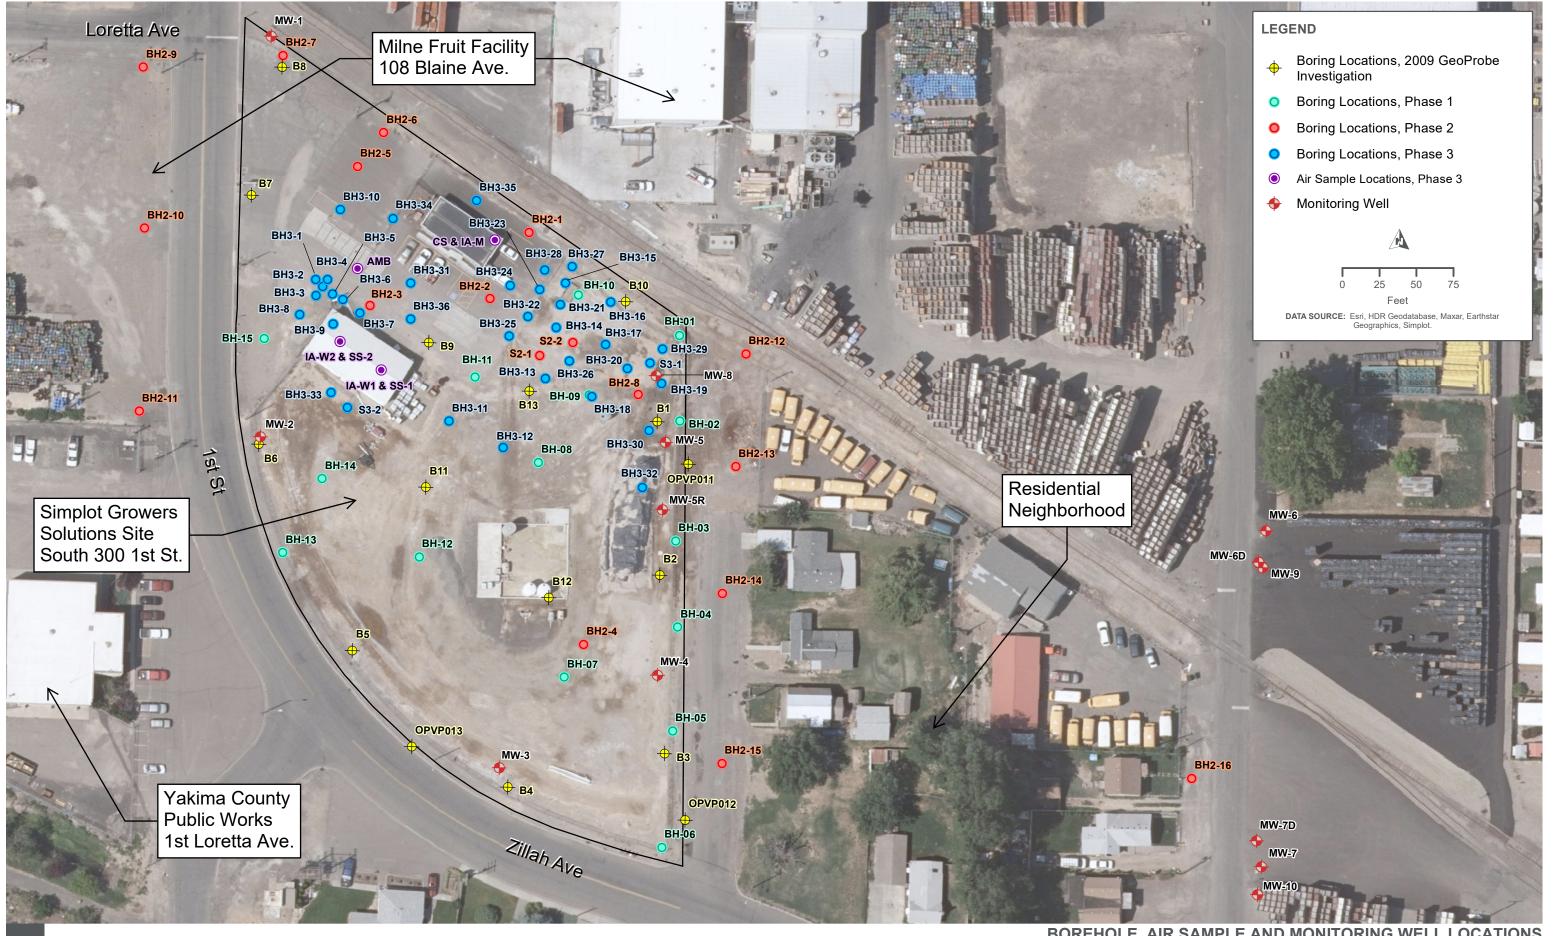

TH: Q:\SIMPLOT\SUNNYSIDE\MAP\_DOCS\SOCONTOUR + CONCENTRATION MAPS\LEGEND\_BASEMAP.MXD - USER: RHAGGEN - DATE: 1/12/2023

Simplot

FSS

BOREHOLE, AIR SAMPLE AND MONITORING WELL LOCATIONS SIMPLOT GROWER SOLUTIONS, SUNNYSIDE, WASHINGTON FIGURE A