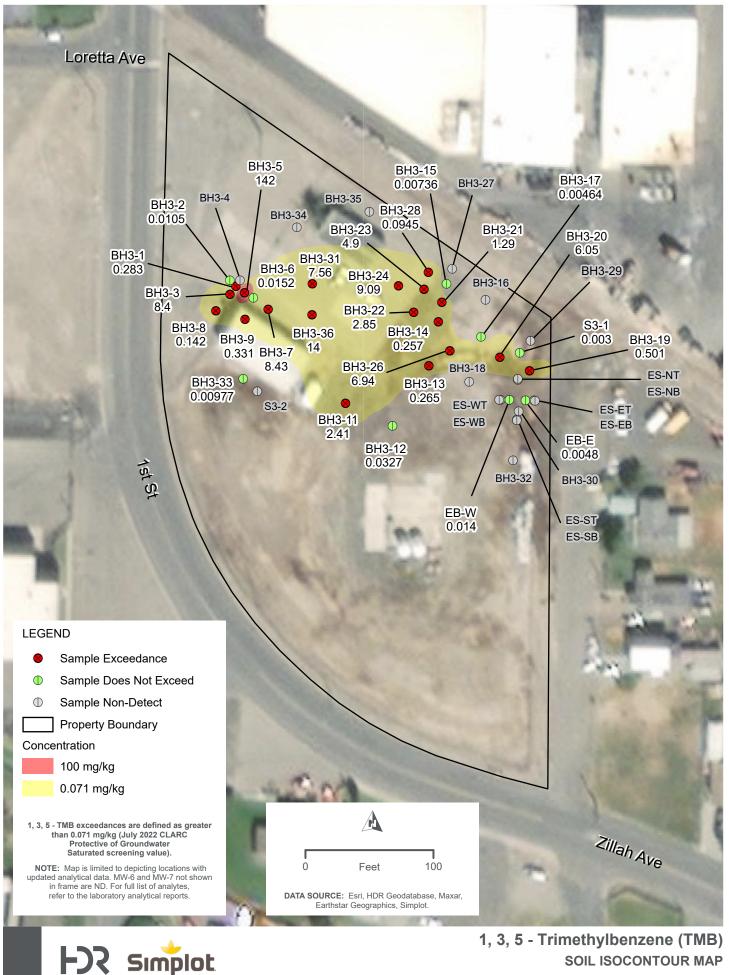

N MAPSISOIL CONCENTRATION MAPS - PROJOIL CONCENTRATION MAPS - PROJOIN AUXIONAL - USER: RHAGGEN - DATEING - DATEINA - DATEING - DATEINA - DATEING - DATEING -





PATH: Q.SIMPLOTISUNNYSIDEMAP\_DOCSUSOCONTOUR + CONCENTRATION MAPSISOIL CONCENTRATION MAPS - PROJOIL CONCENTRATION MAPS - PROJOIN AUXIONAL PROJON PHASE 3



PATH: Q:SIMPLOTISUNNYSIDEMAP\_DOCSUSOCONTOUR + CONCENTRATION MAPSISOIL CONCENTRATION MAPS - PROJOIL CONCENTRATION MAPS - PROJOIN A USER: RHAGGEN - DATEMPLOT SUNNYSIDE REMDIAL INVESTIGATION PHASE 3



PATH: Q:SIMPLOT/SUNNYSIDE/MAP\_DOCS/ISOCONTOUR + CONCENTRATION MAPS/SOIL CONCENTRATION MAPS - PRO/SOIL CONCENTRATION MAPS - PRO/SOI



EIMAP\_DOCS/ISOCONTOUR + CONCENTRATION MAPS/SOIL CONCENTRATION MAPS - PRO/SOIL CONCENTRATION MAPS - PRO/APRX - USER: RHAGGEN - DATE: 12/13/2022





PATH: Q:SIMPLOTISUNNYSIDEMAP\_DOCSUSOCONTOUR + CONCENTRATION MAPSISOIL CONCENTRATION MAPS - PROJOIL CONCENTRATION MAPS - PROJOIN A USER: RHAGGEN - DATEIMPLOTISUNNYSIDE REMDIAL INVESTIGATION PHASE 3



PATH: Q:SIMPLOTISUNNYSIDEIMAP\_DOCSIISOCONTOUR + CONCENTRATION MAPSISOIL CONCENTRATION MAPS - PROISOIL CONCENTRATION MAPS - PRO.APRX - USER: RHAGGEN - DAT SIMPLOT SUNNYSIDE REMDIAL INVESTIGATION PHASE 3



FOR Simplot

PATH: 0:ISIMPLOTISUNNYSIDEIMAP\_DOCSIISOCONTOUR + CONCENTRATION MAPSISOIL CONCENTRATION MAPS - PROISOIL CONCENTRATION MAPS - PRO.APRX - USER: RHAGGEN - DATE: 12/14/2022

SIMPLOT GROWER SOLUTIONS, SUNNYSIDE, WASHINGTON FIGURE B-13



FCR Simplot

PATH: 0:ISIMPLOTISUNNYSIDEIMAP\_DOCSIISOCONTOUR + CONCENTRATION MAPSISOIL CONCENTRATION MAPS - PROISOIL CONCENTRATION MAPS - PRO.APR