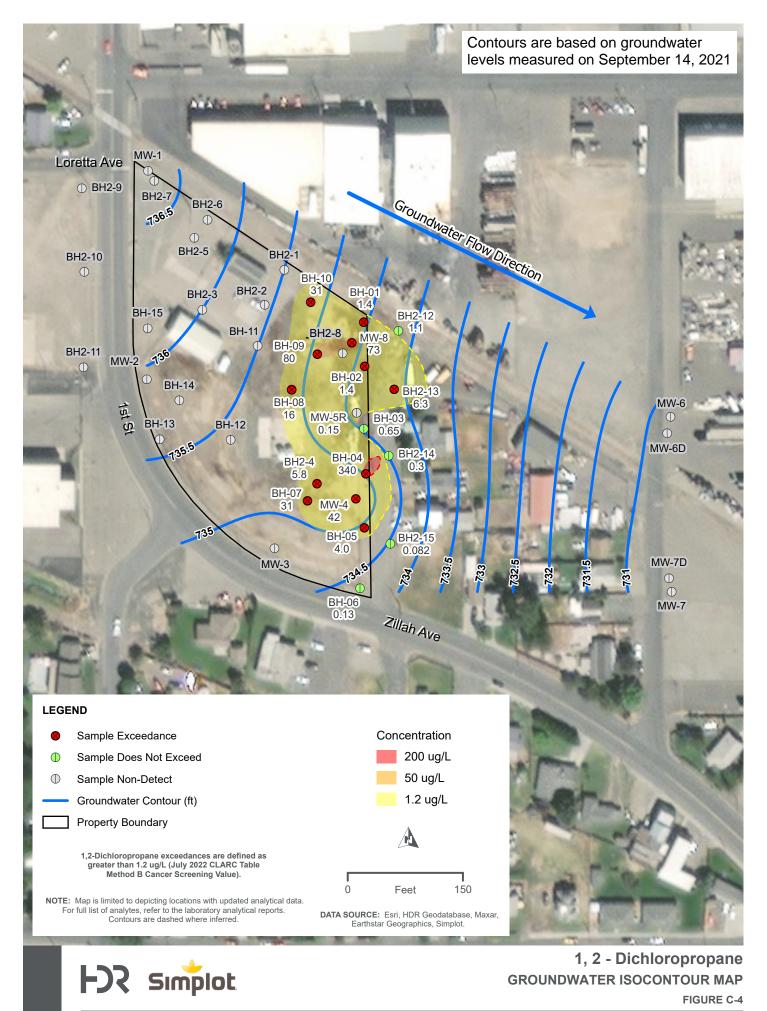

PATH: Q:\SIMPLOT\SUNNYSIDE\MAP\_DOCS\\SOCONTOUR + CONCENTRATION MAPS\\SOCONTOUR MAPS - PRO\\SOCONTOUR MAPS - PRO\APRX - USER: RHAGGEN - DATE: 1/12/2023

PATH: Q:ISIMPLOTISUNNYSIDEIMAP\_DOCSUSOCONTOUR + CONCENTRATION MAPS/ISOCONTOUR MAPS - PRO/ISOCONTOUR MAPS - PRO/APRX - USER: RHAGGEN - DATE: 1/12/2023

PATH: Q:\SIMPLOT\SUNNYSIDE\MAP\_DOCS\ISOCONTOUR + CONCENTRATION MAPS\ISOCONTOUR MAPS - PRO\ISOCONTOUR MAPS - PRO.APRX - USER: RHAGGEN - DATE: 1/12/2023

PATH: Q:ISIMPLOTSUNNYSIDEMAP\_DOCSUSOCONTOUR + CONCENTRATION MAPSUSOCONTOUR MAPS - PROUSOCONTOUR MAPS - PRO.APRX - USER: RHAGGEN - DATE: 1/1/2/2023 SIMPLOT SUNNYSIDE RI

PATH: Q:\SIMPLOT\SUNNYSIDE\MAP\_DOCS\ISOCONTOUR + CONCENTRATION MAPS\SOCONTOUR MAPS - PRO\ISOCONTOUR MAPS - PRO.APRX - USER: RHAGGEN - DATE: 1/12/2023

RHAGGEN - DATE: 1/12/2023 SIMPLOT SUNNYSIDE REMDIAL INVESTIGATION PHASE 3

PATH: Q:\SIMPLOT\SUNNYSIDE\MAP DOCS\ISOCONTOUR + CONCENTRATION MAPS\ISOCONTOUR MAPS - PRO\ISOCONTOUR MAPS - PRO.APRX - USER: RHAGGEN - DATE: 1/12/2023

SIDE\MAP\_DOCS\ISOCONTOUR + CONCENTRATION MAPS\ISOCONTOUR MAPS - PRO\ISOC

PATH: Q:\SIMPLOT\SUNNYSIDE\MAP\_DOCS\ISOCONTOUR + CONCENTRATION MAPS\ISOCONTOUR MAPS - PRO\ISOCONTOUR MAPS - PRO.APRX - USER: RHAGGEN - DATE: 1/1/2/2023

PATH: Q:(SIMPLOT/SUNNYSIDE/MAP\_DOCS\ISOCONTOUR + CONCENTRATION MAPS\ISOCONTOUR MAPS - PRO/ISOCONTOUR MAPS - PRO.APRX - USER: RHAGGEN - DATE: 1/12/2023

SIMPLOT SUNNYSIDE REMDIAL INVESTIGATION PHASE 3

PATH: Q:\SIMPLOT\SUNNYSIDE\MAP\_DOCS\ISOCONTOUR + CONCENTRATION MAPS\ISOCONTOUR MAPS - PRO\ISOCONTOUR MAPS - PRO\APRX - USER: RHAGGEN - DATE: 1/12/2023

\_\_\_\_\_ CONCENTRATION MAPSISOCONTOUR MAPS

PATH: Q:\SIMPLOT\SUNNYSIDE\MAP\_DOCS\ISOCONTOUR + CONCENTRATION MAPS\ISOCONTOUR MAPS - PRO\ISOCONTOUR MAPS - PRO\APRX - USER: RHAGGEN - DATE: 1/12/2023

EN - DATE: 1/12/2023 SIMPLOT SUNNYSIDE REMDIAL INVESTIGATION PHASE 3

PATH: Q:\SIMPLOT\SUNNYSIDE\MAP\_DOCS\ISOCONTOUR + CONCENTRATION MAPS\ISOCONTOUR MAPS - PRO\ISOCONTOUR MAPS - PRO.APRX - USER: RHAGGEN - DATE: 1/12/2023

SIMPLOT SUNNYSIDE REMDIAL INVESTIGATION PHASE 3

PATH: Q:\SIMPLOT\SUNNYSIDE\MAP\_DOCS\ISOCONTOUR + CONCENTRATION MAPS\ISOCONTOUR MAPS - PRO\ISOCONTOUR MAPS - PRO\APRX - USER: RHAGGEN - DATE: 1/12/2023