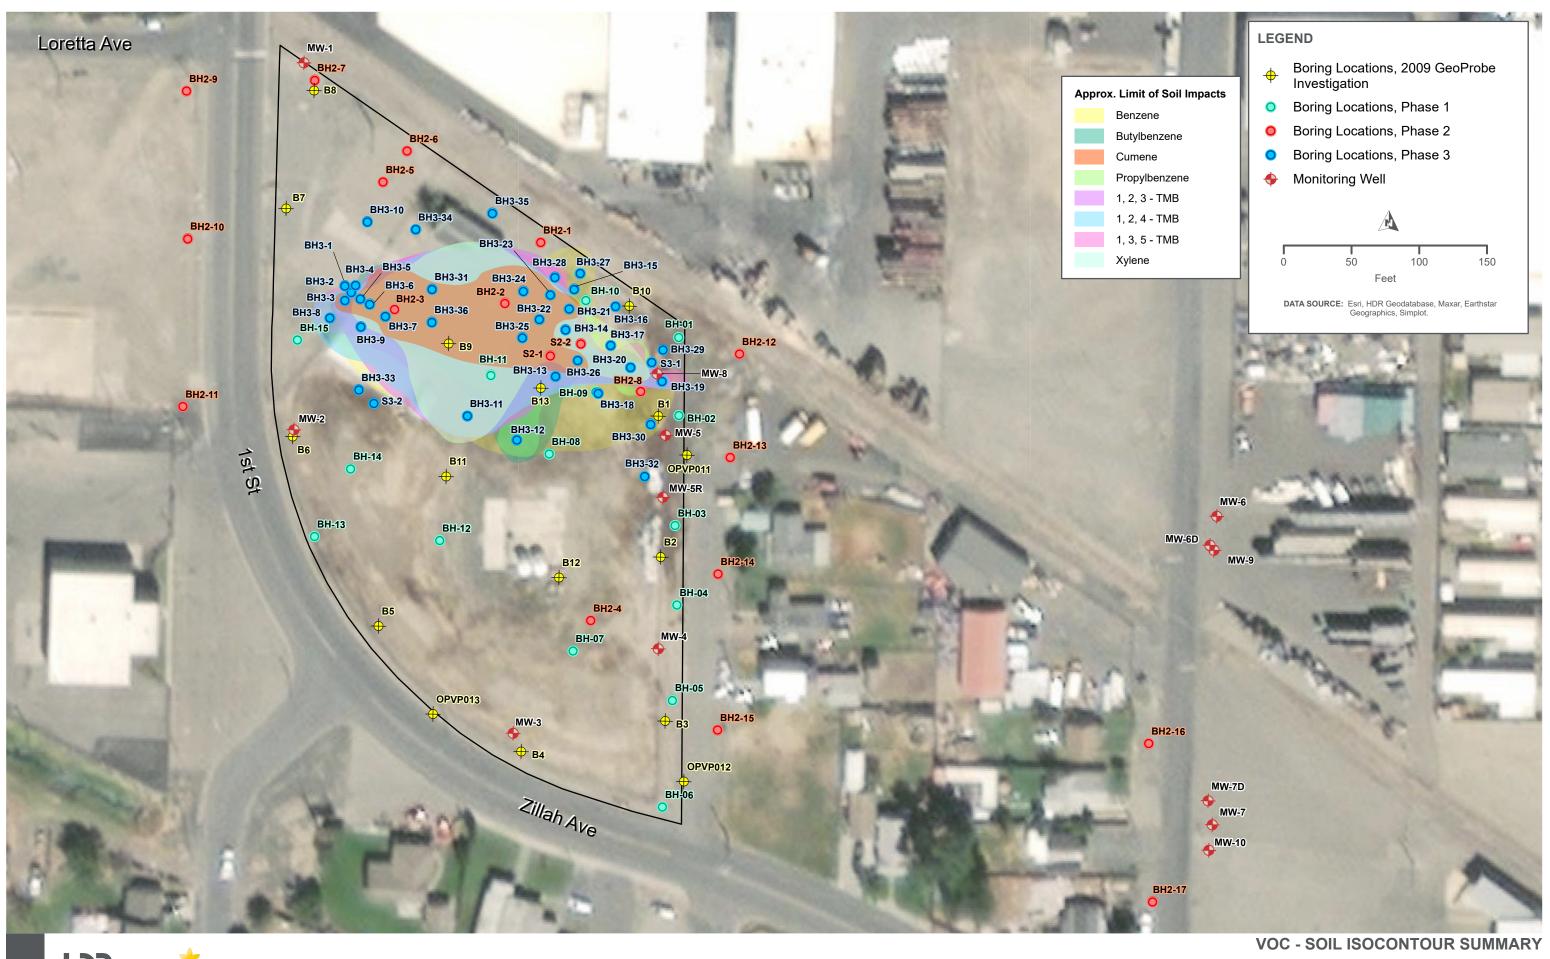

## TPH - ISOCONTOUR SUMMARY SIMPLOT GROWER SOLUTIONS, SUNNYSIDE, WASHINGTON FIGURE C-14

Simplot FX

VOC - ISOCONTOUR SUMMARY SIMPLOT GROWER SOLUTIONS, SUNNYSIDE, WASHINGTON FIGURE C-15