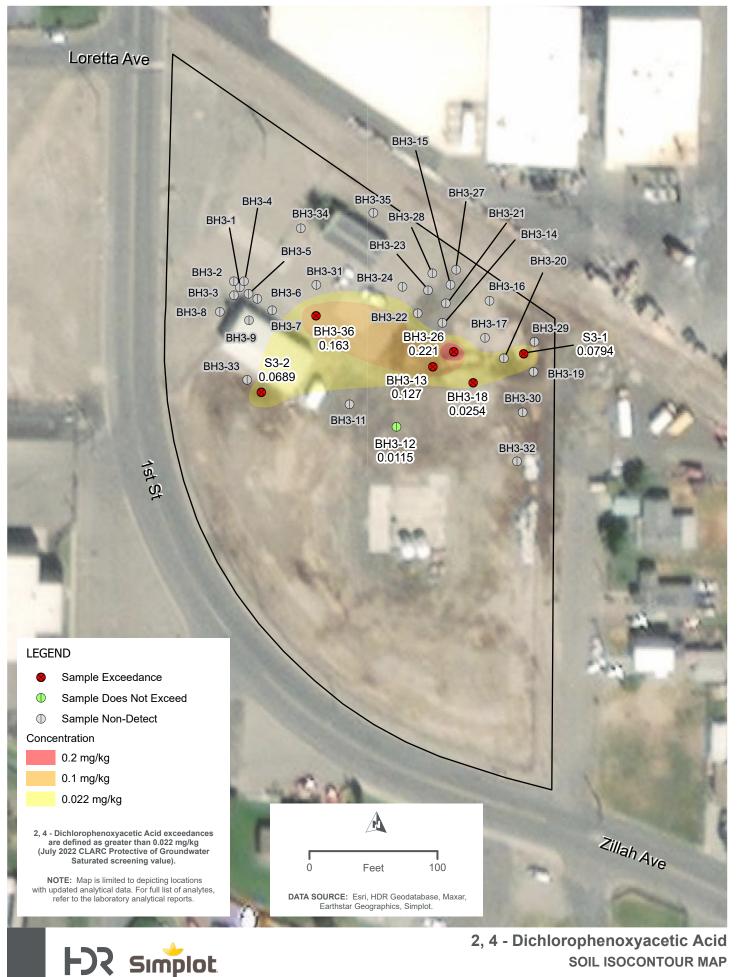

FOR Simplot

PATH: 0:ISIMPLOTISUNNYSIDEIMAP\_DOCSIISOCONTOUR + CONCENTRATION MAPSISOIL CONCENTRATION MAPS - PROISOIL CONCENTRATION MAPS - PRO.APRX - USER: RHAGGEN - DATE: 12/14/2022

SIMPLOT GROWER SOLUTIONS, SUNNYSIDE, WASHINGTON FIGURE B-13