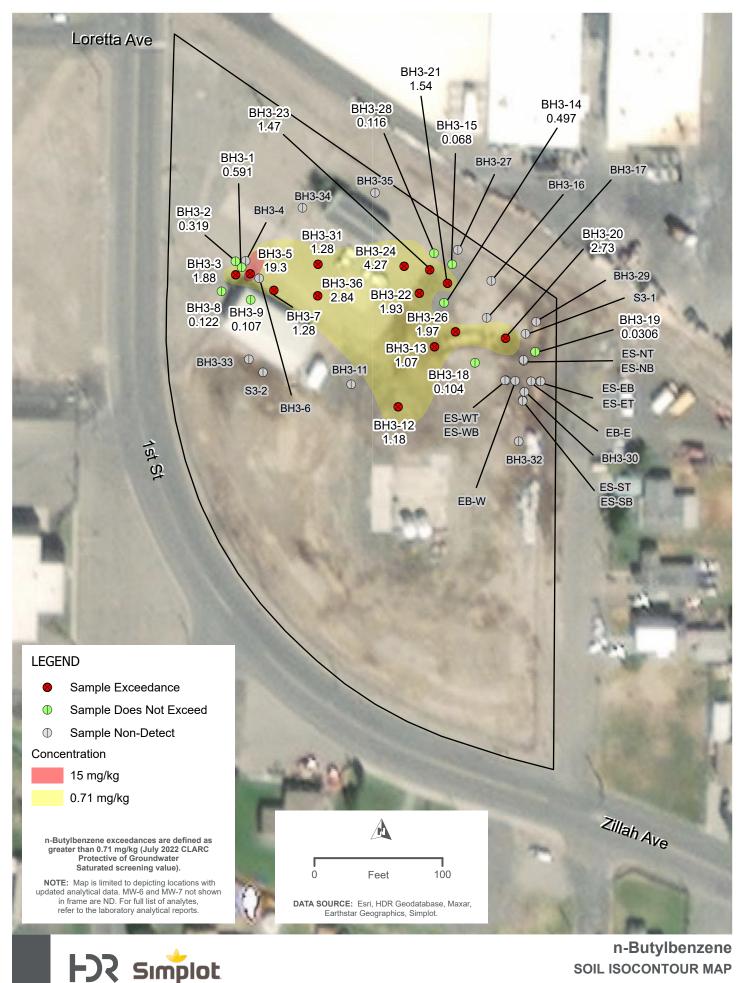

**F**R Simplot

PATH: Q:\SIMPLOT\SUNNYSIDE\MAP\_DOCS\\SOCONTOUR + CONCENTRATION MAPS\\SOCONTOUR MAPS - PRO\\SOCONTOUR MAPS - PRO\APRX - USER: RHAGGEN - DATE: 1/12/2023

**FIGURE C-13** 

FX Simplot