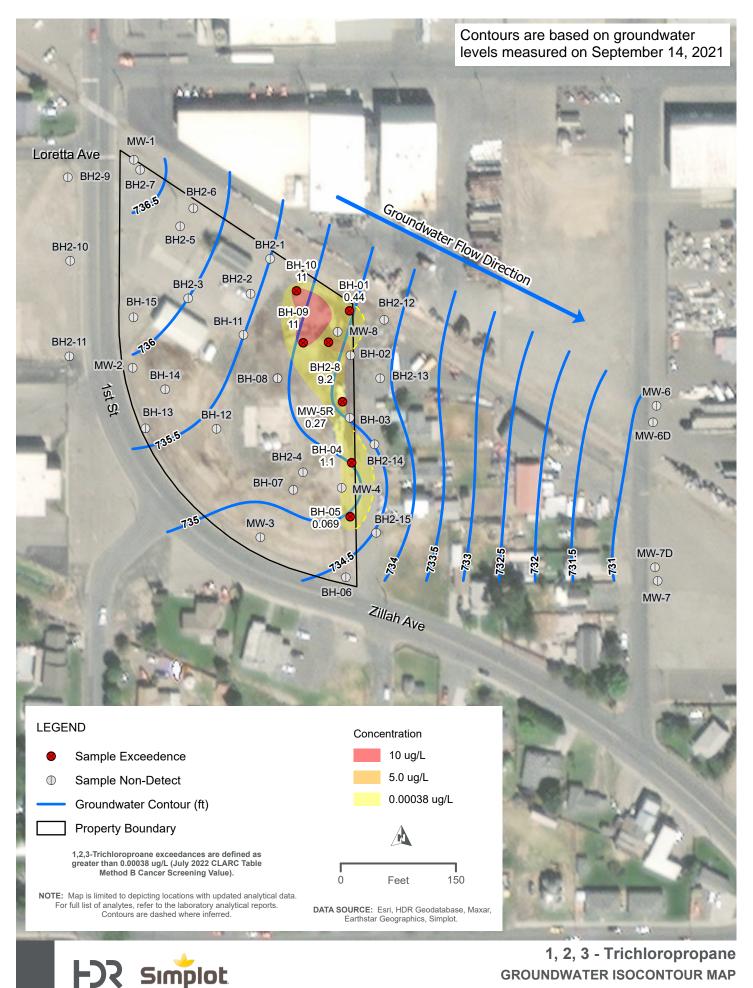

FOR Simplot

PATH: 0:ISIMPLOTISUNNYSIDEIMAP\_DOCSIISOCONTOUR + CONCENTRATION MAPSISOIL CONCENTRATION MAPS - PROISOIL CONCENTRATION MAPS - PRO.APRX - USER: RHAGGEN - DATE: 12/14/2022

SIMPLOT GROWER SOLUTIONS, SUNNYSIDE, WASHINGTON FIGURE B-13