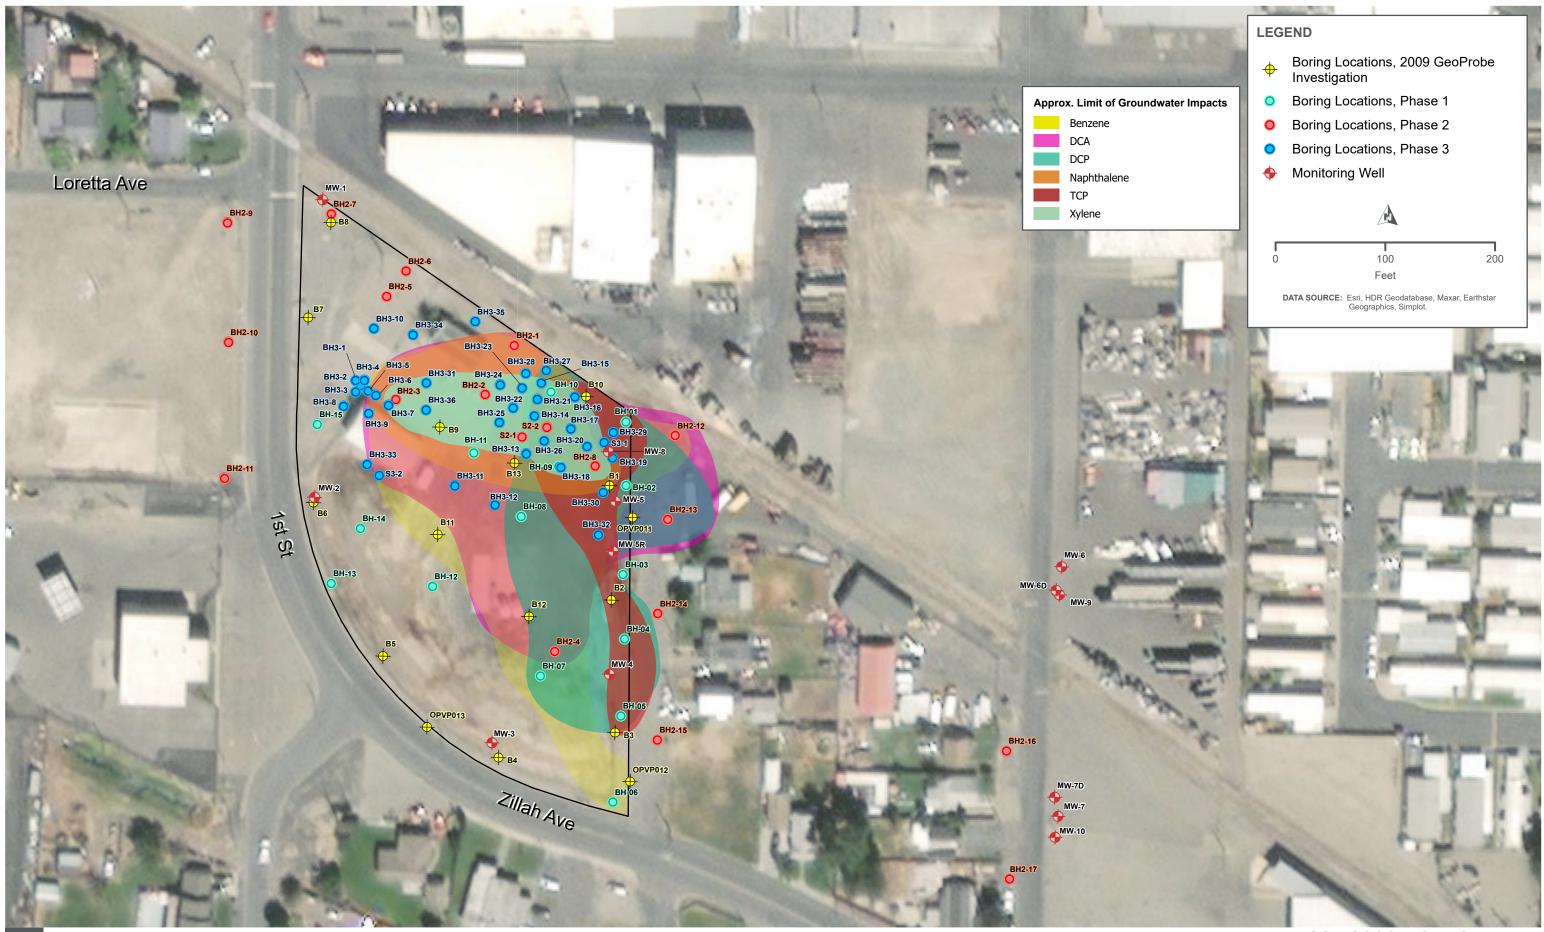

## TPH - ISOCONTOUR SUMMARY SIMPLOT GROWER SOLUTIONS, SUNNYSIDE, WASHINGTON FIGURE C-14

Simplot FX

VOC - ISOCONTOUR SUMMARY SIMPLOT GROWER SOLUTIONS, SUNNYSIDE, WASHINGTON FIGURE C-15