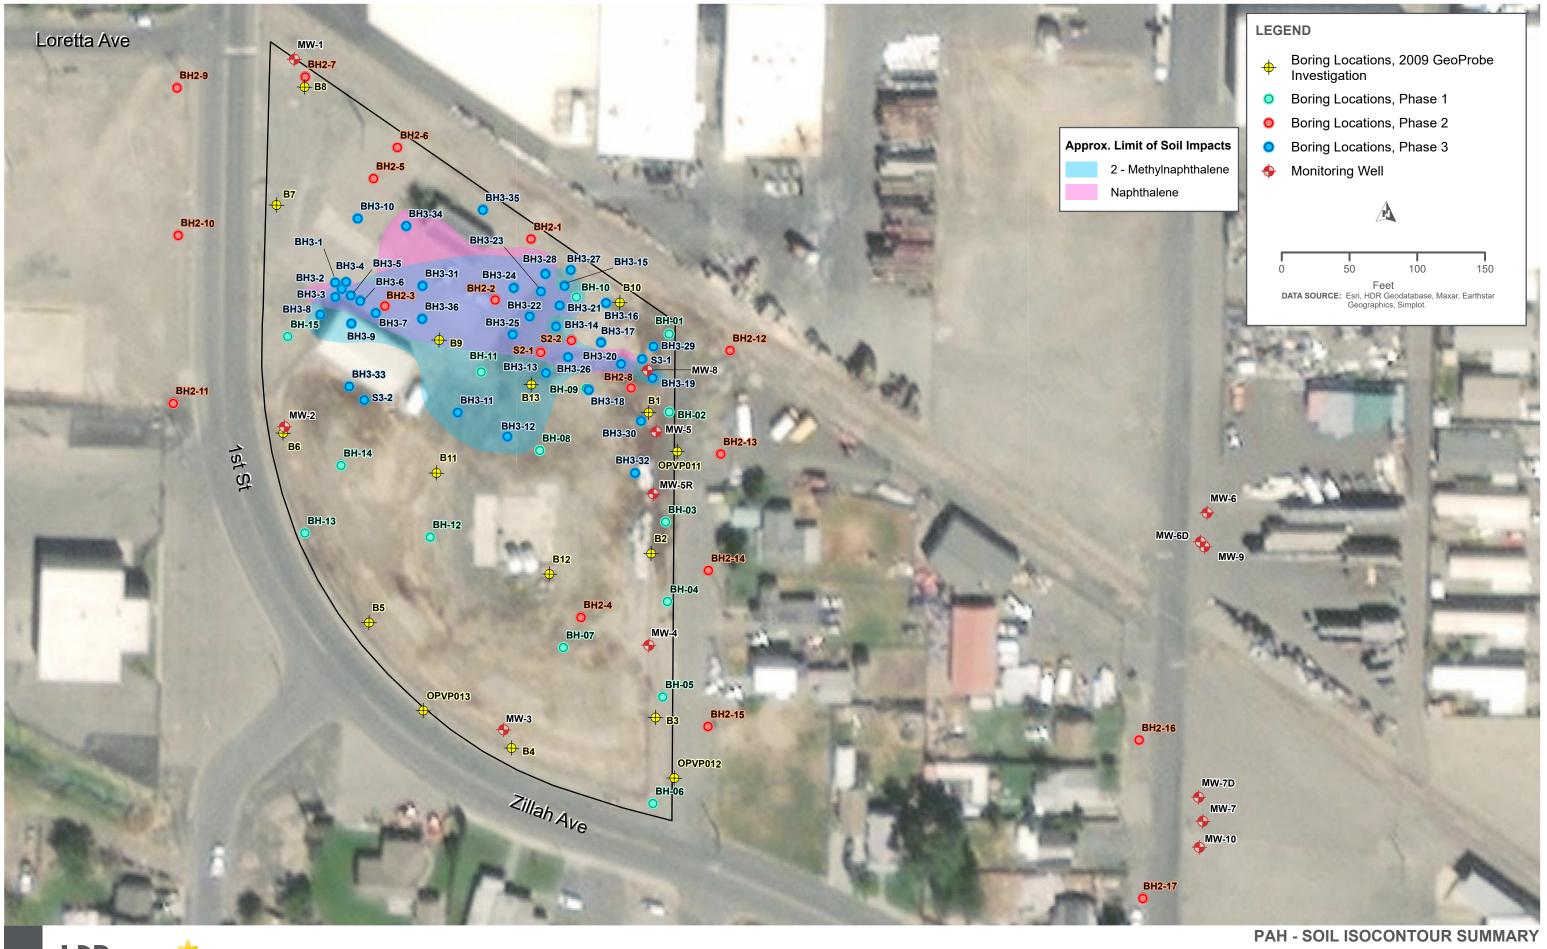

- PROJOIL CONCENTRATION MAPS - PROJOIN A USER: RHAGGEN - DATEMPLOT SUNNYSIDE REMDIAL INVESTIGATION PHASE 3



PATH: Q:SIMPLOT/SUNNYSIDE/MAP\_DOCS/ISOCONTOUR + CONCENTRATION MAPS/SOIL CONCENTRATION MAPS - PRO/SOIL CONCENTRATION MAPS - PRO/SOI



EIMAP\_DOCS/ISOCONTOUR + CONCENTRATION MAPS/SOIL CONCENTRATION MAPS - PRO/SOIL CONCENTRATION MAPS - PRO/APRX - USER: RHAGGEN - DATE: 12/13/2022





PATH: Q:SIMPLOTISUNNYSIDEMAP\_DOCSUSOCONTOUR + CONCENTRATION MAPSISOIL CONCENTRATION MAPS - PROJOIL CONCENTRATION MAPS - PROJOIN A USER: RHAGGEN - DATEIMPLOTISUNNYSIDE REMDIAL INVESTIGATION PHASE 3



PATH: Q:SIMPLOTISUNNYSIDEIMAP\_DOCSIISOCONTOUR + CONCENTRATION MAPSISOIL CONCENTRATION MAPS - PROISOIL CONCENTRATION MAPS - PRO.APRX - USER: RHAGGEN - DAT SIMPLOT SUNNYSIDE REMDIAL INVESTIGATION PHASE 3



FOR Simplot

PATH: 0:ISIMPLOTISUNNYSIDEIMAP\_DOCSIISOCONTOUR + CONCENTRATION MAPSISOIL CONCENTRATION MAPS - PROISOIL CONCENTRATION MAPS - PRO.APRX - USER: RHAGGEN - DATE: 12/14/2022

SIMPLOT GROWER SOLUTIONS, SUNNYSIDE, WASHINGTON FIGURE B-13



FCR Simplot

PATH: 0:ISIMPLOTISUNNYSIDEIMAP\_DOCSIISOCONTOUR + CONCENTRATION MAPSISOIL CONCENTRATION MAPS - PROISOIL CONCENTRATION MAPS - PRO.APRX - USER: RHAGGEN - DATE: 12/14/2022

SIMPLOT GROWER SOLUTIONS, SUNNYSIDE, WASHINGTON FIGURE B-14



PATH: Q:\SIMPLOT\SUNNYSIDE\MAP\_DOCS\\SOCONTOUR + CONCENTRATION MAPS\\SOCONTOUR MAPS - PRO\\SOCONTOUR MAPS - PRO\APRX - USER: RHAGGEN - DATE: 1/12/2023



PATH: Q:ISIMPLOTISUNNYSIDEIMAP\_DOCSUSOCONTOUR + CONCENTRATION MAPS/ISOCONTOUR MAPS - PRO/ISOCONTOUR MAPS - PRO/APRX - USER: RHAGGEN - DATE: 1/12/2023