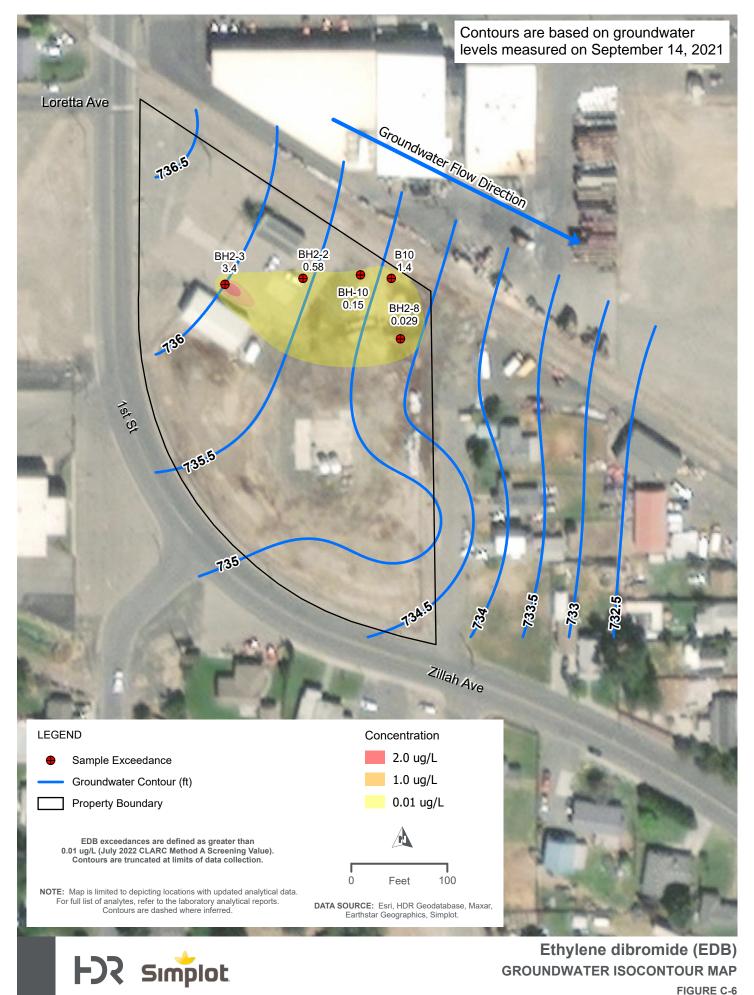

PATH: Q:\SIMPLOT\SUNNYSIDE\MAP\_DOCS\\SOCONTOUR + CONCENTRATION MAPS\\SOCONTOUR MAPS - PRO\\SOCONTOUR MAPS - PRO\APRX - USER: RHAGGEN - DATE: 1/12/2023

PATH: Q:ISIMPLOTISUNNYSIDEIMAP\_DOCSUSOCONTOUR + CONCENTRATION MAPS/ISOCONTOUR MAPS - PRO/ISOCONTOUR MAPS - PRO/APRX - USER: RHAGGEN - DATE: 1/12/2023

PATH: Q:\SIMPLOT\SUNNYSIDE\MAP\_DOCS\ISOCONTOUR + CONCENTRATION MAPS\ISOCONTOUR MAPS - PRO\ISOCONTOUR MAPS - PRO.APRX - USER: RHAGGEN - DATE: 1/12/2023

PATH: Q:ISIMPLOTSUNNYSIDEMAP\_DOCSUSOCONTOUR + CONCENTRATION MAPSUSOCONTOUR MAPS - PROUSOCONTOUR MAPS - PRO.APRX - USER: RHAGGEN - DATE: 1/1/2/2023 SIMPLOT SUNNYSIDE RI

PATH: Q:\SIMPLOT\SUNNYSIDE\MAP\_DOCS\ISOCONTOUR + CONCENTRATION MAPS\SOCONTOUR MAPS - PRO\ISOCONTOUR MAPS - PRO.APRX - USER: RHAGGEN - DATE: 1/12/2023

RHAGGEN - DATE: 1/12/2023 SIMPLOT SUNNYSIDE REMDIAL INVESTIGATION PHASE 3

PATH: Q:\SIMPLOT\SUNNYSIDE\MAP DOCS\ISOCONTOUR + CONCENTRATION MAPS\ISOCONTOUR MAPS - PRO\ISOCONTOUR MAPS - PRO.APRX - USER: RHAGGEN - DATE: 1/12/2023

SIDE\MAP\_DOCS\ISOCONTOUR + CONCENTRATION MAPS\ISOCONTOUR MAPS - PRO\ISOC

PATH: Q:\SIMPLOT\SUNNYSIDE\MAP\_DOCS\ISOCONTOUR + CONCENTRATION MAPS\ISOCONTOUR MAPS - PRO\ISOCONTOUR MAPS - PRO.APRX - USER: RHAGGEN - DATE: 1/1/2/2023

PATH: Q:(SIMPLOT/SUNNYSIDE/MAP\_DOCS\ISOCONTOUR + CONCENTRATION MAPS\ISOCONTOUR MAPS - PRO/ISOCONTOUR MAPS - PRO.APRX - USER: RHAGGEN - DATE: 1/12/2023

SIMPLOT SUNNYSIDE REMDIAL INVESTIGATION PHASE 3

PATH: Q:\SIMPLOT\SUNNYSIDE\MAP\_DOCS\ISOCONTOUR + CONCENTRATION MAPS\ISOCONTOUR MAPS - PRO\ISOCONTOUR MAPS - PRO\APRX - USER: RHAGGEN - DATE: 1/12/2023

\_\_\_\_\_ CONCENTRATION MAPSISOCONTOUR MAPS

PATH: Q:\SIMPLOT\SUNNYSIDE\MAP\_DOCS\ISOCONTOUR + CONCENTRATION MAPS\ISOCONTOUR MAPS - PRO\ISOCONTOUR MAPS - PRO\APRX - USER: RHAGGEN - DATE: 1/12/2023

EN - DATE: 1/12/2023 SIMPLOT SUNNYSIDE REMDIAL INVESTIGATION PHASE 3

PATH: Q:\SIMPLOT\SUNNYSIDE\MAP\_DOCS\ISOCONTOUR + CONCENTRATION MAPS\ISOCONTOUR MAPS - PRO\ISOCONTOUR MAPS - PRO.APRX - USER: RHAGGEN - DATE: 1/12/2023

SIMPLOT SUNNYSIDE REMDIAL INVESTIGATION PHASE 3

PATH: Q:\SIMPLOT\SUNNYSIDE\MAP\_DOCS\ISOCONTOUR + CONCENTRATION MAPS\ISOCONTOUR MAPS - PRO\ISOCONTOUR MAPS - PRO\APRX - USER: RHAGGEN - DATE: 1/12/2023