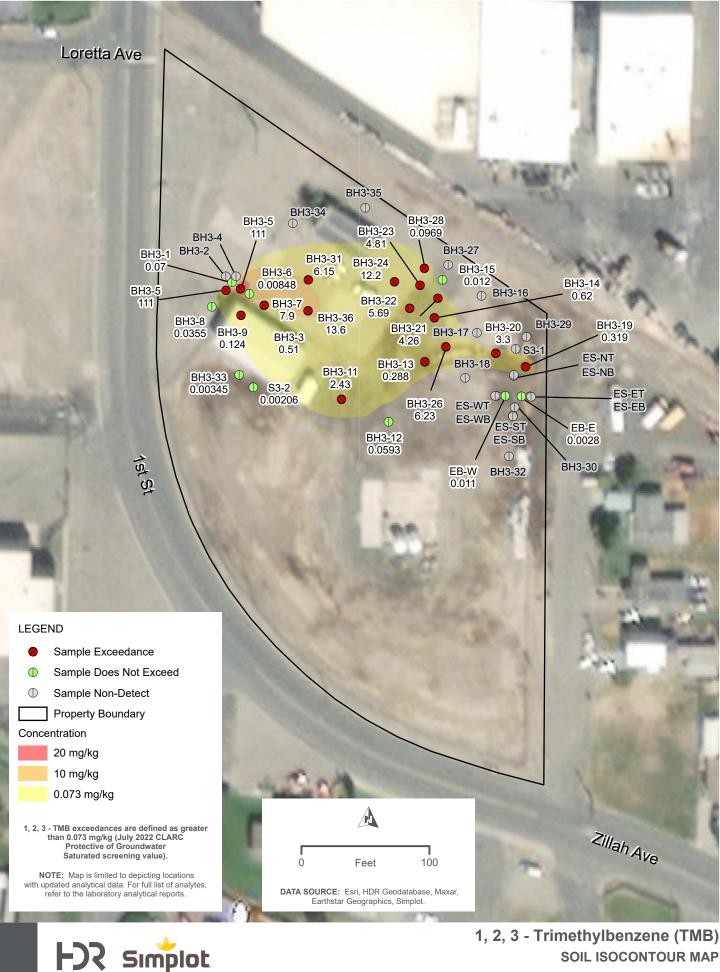

+ CONCENTRATION MAPSISOIL CONCENTRATION MAPS - PRO/SOIL CONCENTRATION MAPS - PRO/SOIL



PATH: Q:SIMPLOTISUNNYSIDEMAP\_DOCSIISOCONTOUR + CONCENTRATION MAPSISOIL CONCENTRATION MAPS - PROJOIL CONCENTRATION MAPS - PROJOIN AUXIONAL - USER: RHAGGEN - DATEING - DATEINA - DATEING - DATEINA - DATEING - DATEING -





PATH: Q.SIMPLOTISUNNYSIDEMAP\_DOCSUSOCONTOUR + CONCENTRATION MAPSISOIL CONCENTRATION MAPS - PROJOIL CONCENTRATION MAPS - PROJOIN AUXIONAL PROJON PHASE 3



PATH: Q:SIMPLOTISUNNYSIDEMAP\_DOCSUSOCONTOUR + CONCENTRATION MAPSISOIL CONCENTRATION MAPS - PROJOIL CONCENTRATION MAPS - PROJOIN A USER: RHAGGEN - DATEMPLOT SUNNYSIDE REMDIAL INVESTIGATION PHASE 3



PATH: Q:SIMPLOT/SUNNYSIDE/MAP\_DOCS/ISOCONTOUR + CONCENTRATION MAPS/SOIL CONCENTRATION MAPS - PRO/SOIL CONCENTRATION MAPS - PRO/SOI



EIMAP\_DOCS/ISOCONTOUR + CONCENTRATION MAPS/SOIL CONCENTRATION MAPS - PRO/SOIL CONCENTRATION MAPS - PRO/APRX - USER: RHAGGEN - DATE: 12/13/2022





PATH: Q:SIMPLOTISUNNYSIDEMAP\_DOCSUSOCONTOUR + CONCENTRATION MAPSISOIL CONCENTRATION MAPS - PROJOIL CONCENTRATION MAPS - PROJOIN A USER: RHAGGEN - DATEIMPLOTISUNNYSIDE REMDIAL INVESTIGATION PHASE 3



PATH: Q:SIMPLOTISUNNYSIDEIMAP\_DOCSIISOCONTOUR + CONCENTRATION MAPSISOIL CONCENTRATION MAPS - PROISOIL CONCENTRATION MAPS - PRO.APRX - USER: RHAGGEN - DAT SIMPLOT SUNNYSIDE REMDIAL INVESTIGATION PHASE 3



FOR Simplot

PATH: 0:ISIMPLOTISUNNYSIDEIMAP\_DOCSIISOCONTOUR + CONCENTRATION MAPSISOIL CONCENTRATION MAPS - PROISOIL CONCENTRATION MAPS - PRO.APRX - USER: RHAGGEN - DATE: 12/14/2022

SIMPLOT GROWER SOLUTIONS, SUNNYSIDE, WASHINGTON FIGURE B-13