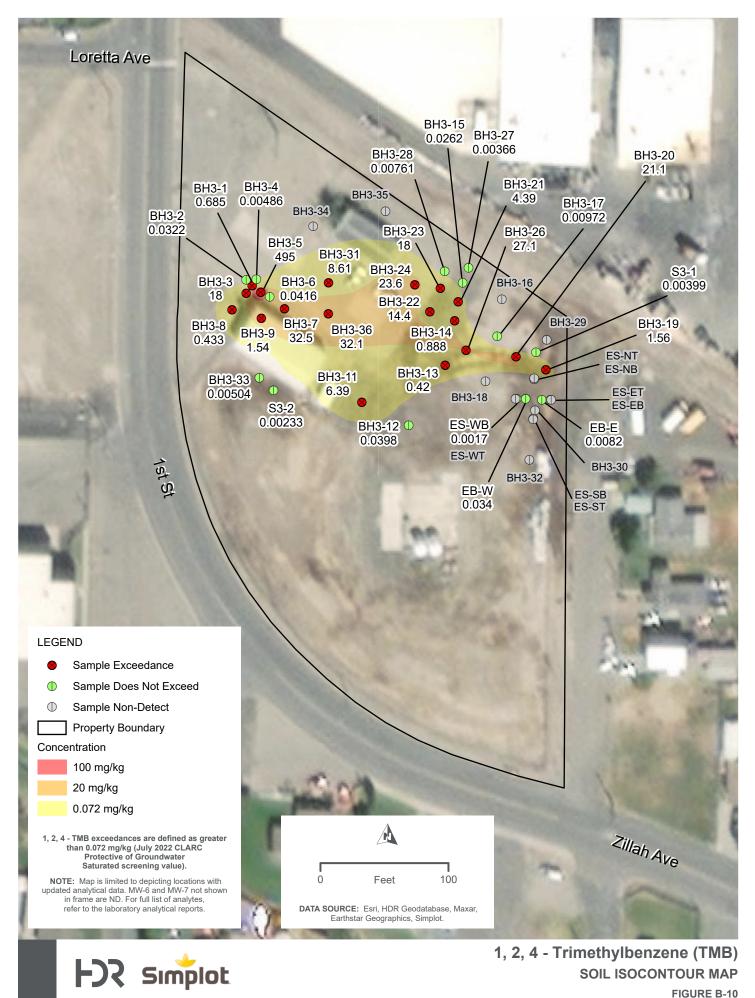

ION MAPSISOIL CONCENTRATION MAPS - PROJOIL CONCENTRATION MAPS - PROJOIN AUXIONAL - USER: RHAGGEN - DATEING - DATEINA - DATEING - DATEINA - DATEING - DATEING -





PATH: Q.SIMPLOTISUNNYSIDEMAP\_DOCSUSOCONTOUR + CONCENTRATION MAPSISOIL CONCENTRATION MAPS - PROJOIL CONCENTRATION MAPS - PROJOIN AUXIONAL PROJON PHASE 3



PATH: Q:SIMPLOTISUNNYSIDEMAP\_DOCSUSOCONTOUR + CONCENTRATION MAPSISOIL CONCENTRATION MAPS - PROJOIL CONCENTRATION MAPS - PROJOIN A USER: RHAGGEN - DATEMPLOT SUNNYSIDE REMDIAL INVESTIGATION PHASE 3



PATH: Q:SIMPLOT/SUNNYSIDE/MAP\_DOCS/ISOCONTOUR + CONCENTRATION MAPS/SOIL CONCENTRATION MAPS - PRO/SOIL CONCENTRATION MAPS - PRO/SOI



EIMAP\_DOCS/ISOCONTOUR + CONCENTRATION MAPS/SOIL CONCENTRATION MAPS - PRO/SOIL CONCENTRATION MAPS - PRO/APRX - USER: RHAGGEN - DATE: 12/13/2022





PATH: Q:SIMPLOTISUNNYSIDEMAP\_DOCSUSOCONTOUR + CONCENTRATION MAPSISOIL CONCENTRATION MAPS - PROJOIL CONCENTRATION MAPS - PROJOIN A USER: RHAGGEN - DATEIMPLOTISUNNYSIDE REMDIAL INVESTIGATION PHASE 3



PATH: Q:SIMPLOTISUNNYSIDEIMAP\_DOCSIISOCONTOUR + CONCENTRATION MAPSISOIL CONCENTRATION MAPS - PROISOIL CONCENTRATION MAPS - PRO.APRX - USER: RHAGGEN - DAT SIMPLOT SUNNYSIDE REMDIAL INVESTIGATION PHASE 3



FOR Simplot

PATH: 0:ISIMPLOTISUNNYSIDEIMAP\_DOCSIISOCONTOUR + CONCENTRATION MAPSISOIL CONCENTRATION MAPS - PROISOIL CONCENTRATION MAPS - PRO.APRX - USER: RHAGGEN - DATE: 12/14/2022

SIMPLOT GROWER SOLUTIONS, SUNNYSIDE, WASHINGTON FIGURE B-13



FCR Simplot

PATH: 0:ISIMPLOTISUNNYSIDEIMAP\_DOCSIISOCONTOUR + CONCENTRATION MAPSISOIL CONCENTRATION MAPS - PROISOIL CONCENTRATION MAPS - PRO.A