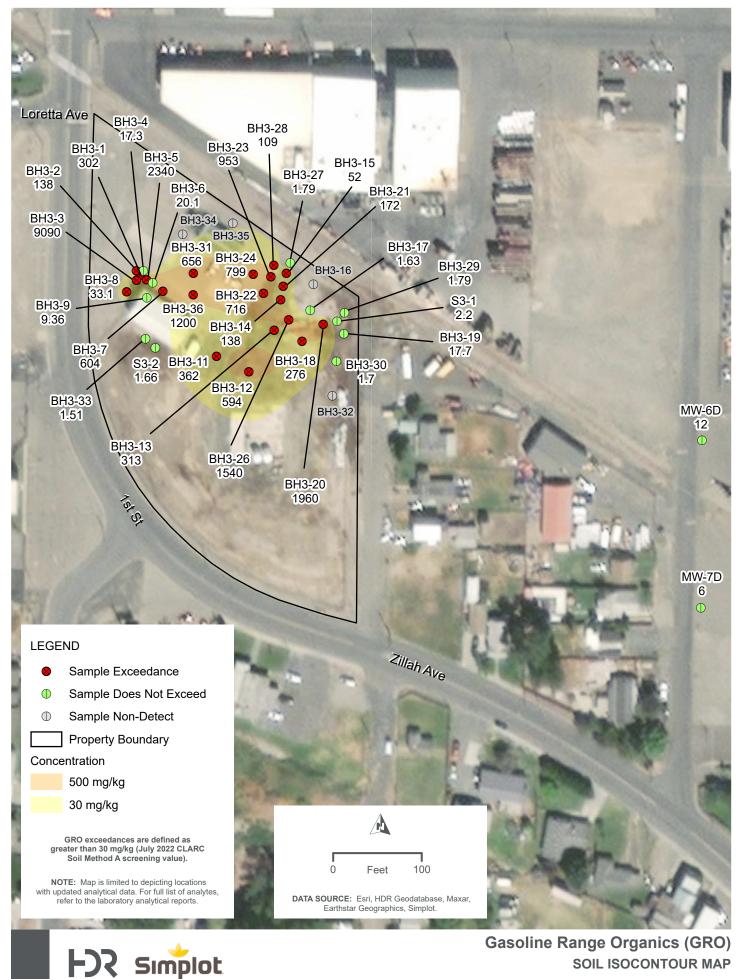

FOR Simplot

PATH: 0:ISIMPLOTISUNNYSIDEIMAP\_DOCSIISOCONTOUR + CONCENTRATION MAPSISOIL CONCENTRATION MAPS - PROISOIL CONCENTRATION MAPS - PRO.APRX - USER: RHAGGEN - DATE: 12/14/2022

SIMPLOT GROWER SOLUTIONS, SUNNYSIDE, WASHINGTON FIGURE B-13