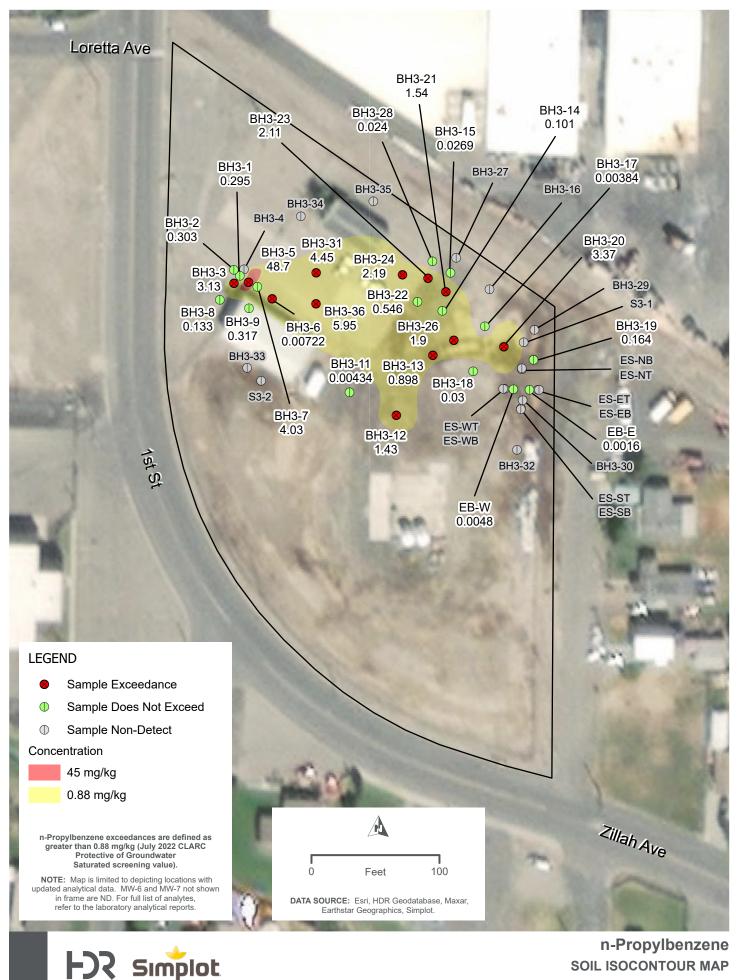

## TPH - ISOCONTOUR SUMMARY SIMPLOT GROWER SOLUTIONS, SUNNYSIDE, WASHINGTON FIGURE C-14

Simplot FX

VOC - ISOCONTOUR SUMMARY SIMPLOT GROWER SOLUTIONS, SUNNYSIDE, WASHINGTON FIGURE C-15