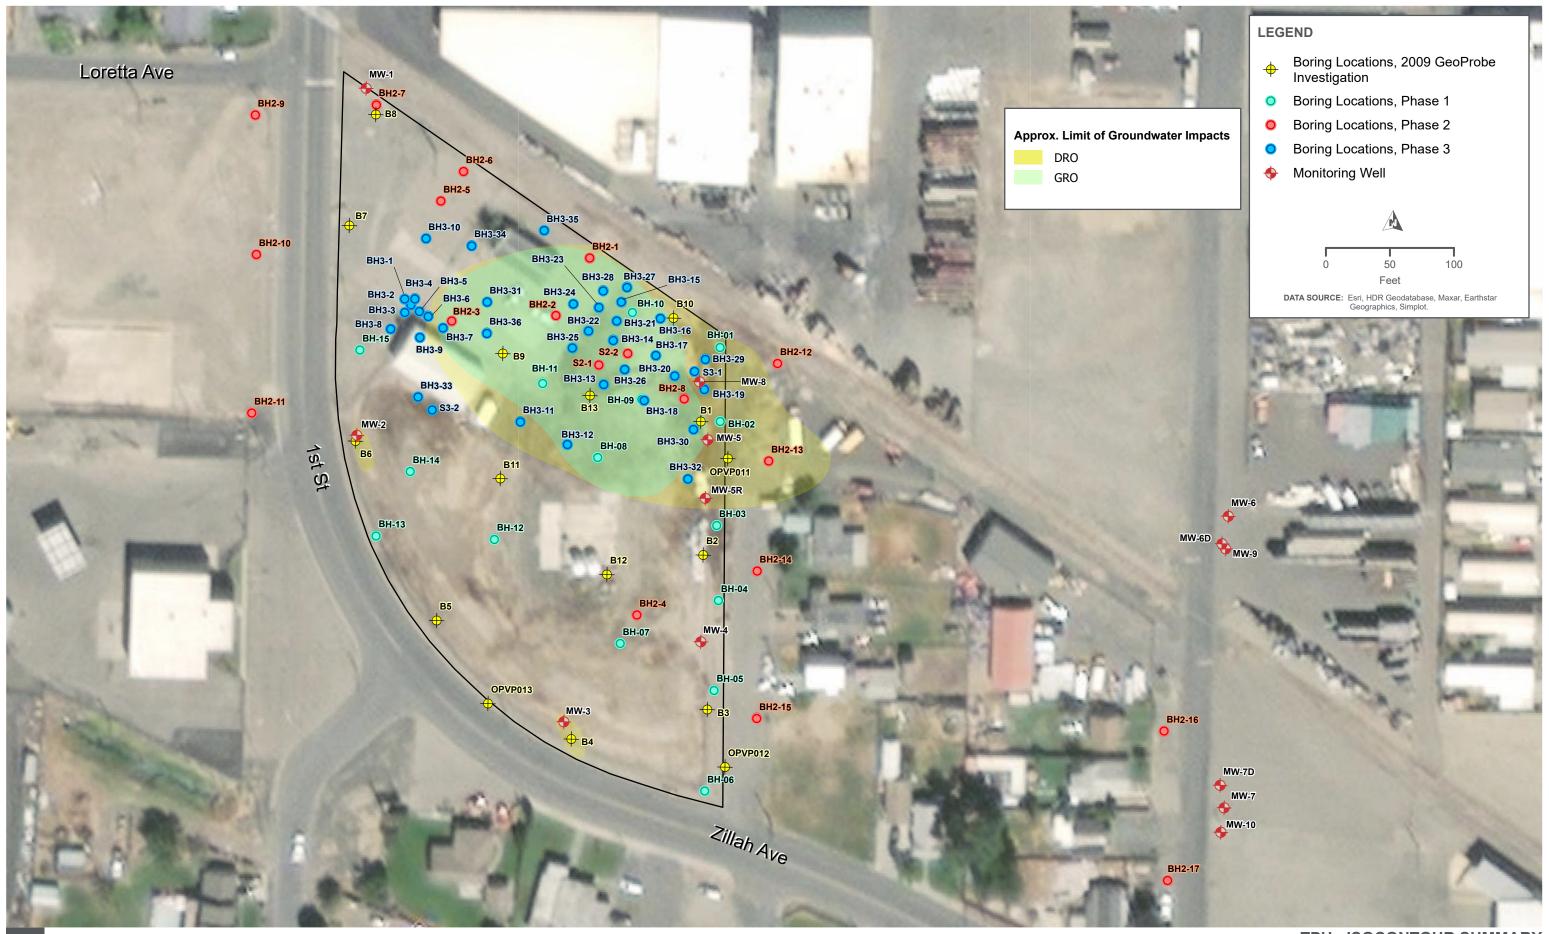

FCR Simplot

PATH: 0:ISIMPLOTISUNNYSIDEIMAP\_DOCSIISOCONTOUR + CONCENTRATION MAPSISOIL CONCENTRATION MAPS - PROISOIL CONCENTRATION MAPS - PRO.APRX - USER: RHAGGEN - DATE: 12/14/2022

SIMPLOT GROWER SOLUTIONS, SUNNYSIDE, WASHINGTON FIGURE B-14

## TPH - ISOCONTOUR SUMMARY SIMPLOT GROWER SOLUTIONS, SUNNYSIDE, WASHINGTON FIGURE C-14

Simplot FX

VOC - ISOCONTOUR SUMMARY SIMPLOT GROWER SOLUTIONS, SUNNYSIDE, WASHINGTON FIGURE C-15