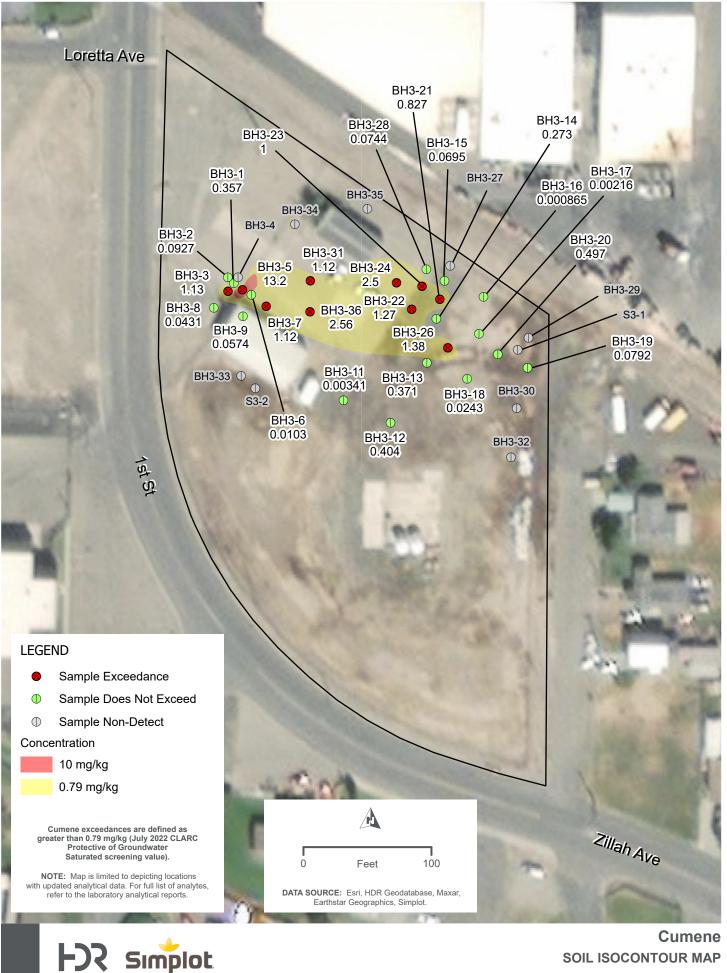

TH: Q:\SIMPLOT\SUNNYSIDE\MAP\_DOCS\SOCONTOUR + CONCENTRATION MAPS\LEGEND\_BASEMAP.MXD - USER: RHAGGEN - DATE: 1/12/2023

Simplot

FSS

BOREHOLE, AIR SAMPLE AND MONITORING WELL LOCATIONS SIMPLOT GROWER SOLUTIONS, SUNNYSIDE, WASHINGTON FIGURE A



PATH: Q.ISIMPLOTISUNNYSIDEIMAP\_DOCSIISOCONTOUR + CONCENTRATION MAPSISOIL CONCENTRATION MAPS - PROJOCIL CONCENTRATION MAPS - PROJOCAPRX - USER: RHAGGEN - DATSIMPLOT SUNNYSIDE REMDIAL INVESTIGATION PHASE 3



PATH: Q.SIMPLOTISUNNYSIDEMAP\_DOCSUSOCONTOUR + CONCENTRATION MAPSISOIL CONCENTRATION MAPS - PROJOIL CONCENTRATION MAPS - PROJOIN AUXIONAL PROJON PHASE 3



PATH: Q:SIMPLOTISUNNYSIDEIMAP\_DOCSUSOCONTOUR + CONCENTRATION MAPSISOIL CONCENTRATION MAPS - PRO/SOIL CONCENTRATION MAPS - PRO/SOIL



PATH: Q:SIMPLOTISUNNYSIDEMAP\_DOCSIISOCONTOUR + CONCENTRATION MAPSISOIL CONCENTRATION MAPS - PROJOIL CONCENTRATION MAPS - PROJOIN AUXIONAL - USER: RHAGGEN - DATEING - DATEINA - DATEING - DATEINA - DATEING - DATEING -





PATH: Q.SIMPLOTISUNNYSIDEMAP\_DOCSUSOCONTOUR + CONCENTRATION MAPSISOIL CONCENTRATION MAPS - PROJOIL CONCENTRATION MAPS - PROJOIN AUXIONAL PROJON PHASE 3



PATH: Q:SIMPLOTISUNNYSIDEMAP\_DOCSUSOCONTOUR + CONCENTRATION MAPSISOIL CONCENTRATION MAPS - PROJOIL CONCENTRATION MAPS - PROJOIN A USER: RHAGGEN - DATEMPLOT SUNNYSIDE REMDIAL INVESTIGATION PHASE 3



PATH: Q:SIMPLOT/SUNNYSIDE/MAP\_DOCS/ISOCONTOUR + CONCENTRATION MAPS/SOIL CONCENTRATIO