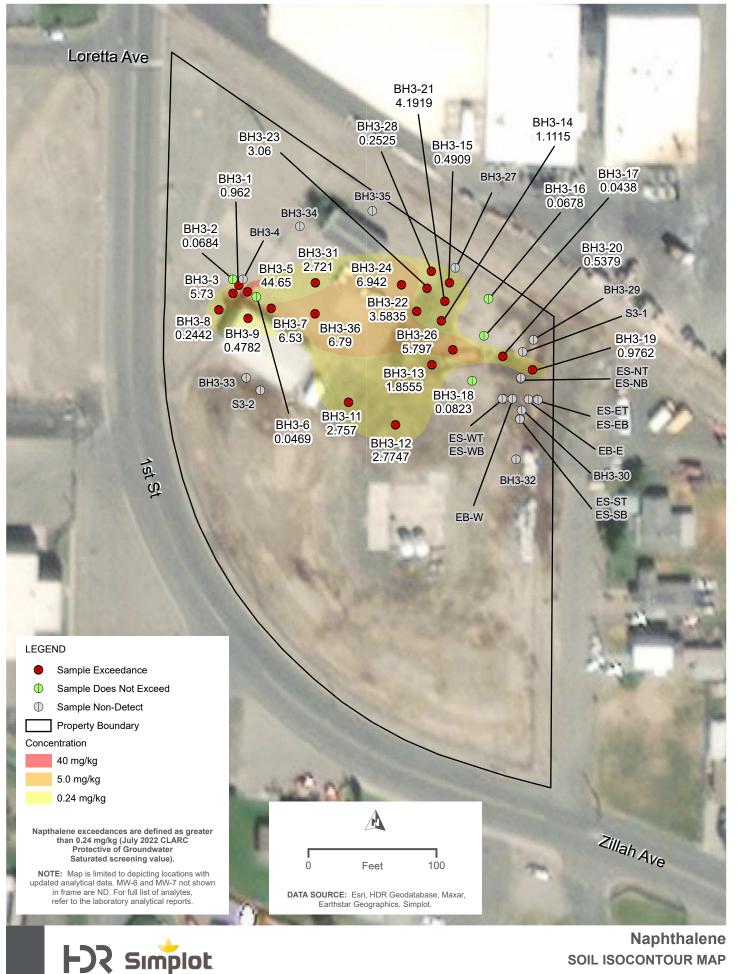

FCR Simplot

PATH: 0:ISIMPLOTISUNNYSIDEIMAP\_DOCSIISOCONTOUR + CONCENTRATION MAPSISOIL CONCENTRATION MAPS - PROISOIL CONCENTRATION MAPS - PRO.APRX - USER: RHAGGEN - DATE: 12/14/2022

SIMPLOT GROWER SOLUTIONS, SUNNYSIDE, WASHINGTON FIGURE B-14