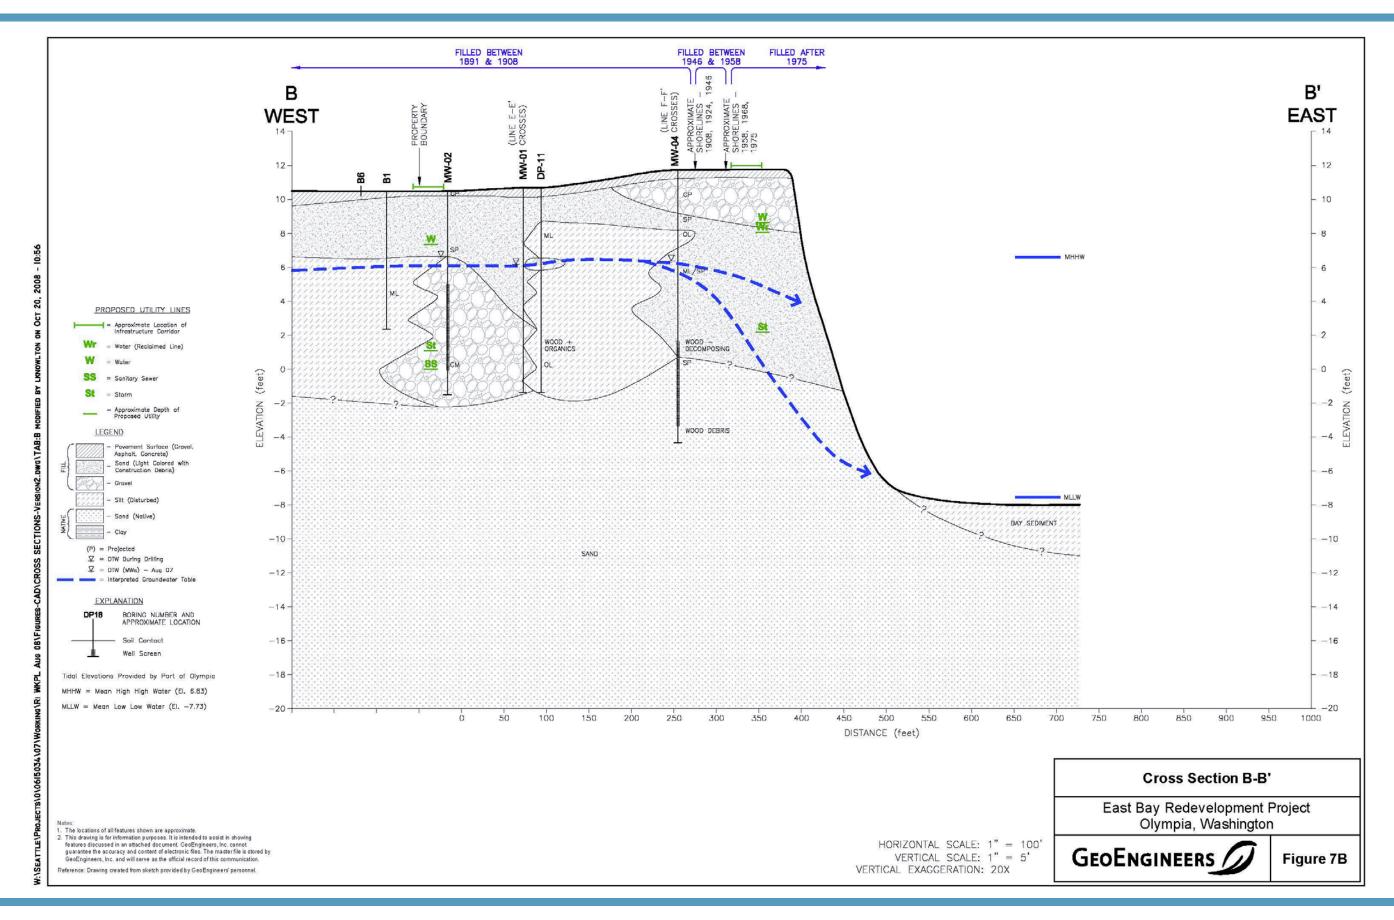

## **List of Figures**

| Figure C-1 | Berth #1 Reconstruction – Miscellaneous Details                            |
|------------|----------------------------------------------------------------------------|
| Figure C-2 | Typical Cross Section – New Warehouse Wharf                                |
| Figure C-3 | Typical Cross Section – Berth 3 Construction                               |
| Figure C-4 | Representative Cross Section from the Cascade Pole Site                    |
| Figure C-5 | Representative Cross Section from the East Bay Redevelopment Site – North  |
| Figure C-6 | Representative Cross Section from the East Bay Redevelopment Site – Middle |
| Figure C-7 | Representative Cross Section from the East Bay Redevelopment Site – South  |

Figure C-1
Berth #1 Reconstruction – Miscellaneous Details

Representative Cross Section from the Cascade Pole Site
Appendix C – Cross Sections
Draft Existing Information Summary and Data Gaps Memorandum
Port of Olympia Budd Inlet Cleanup Evaluation