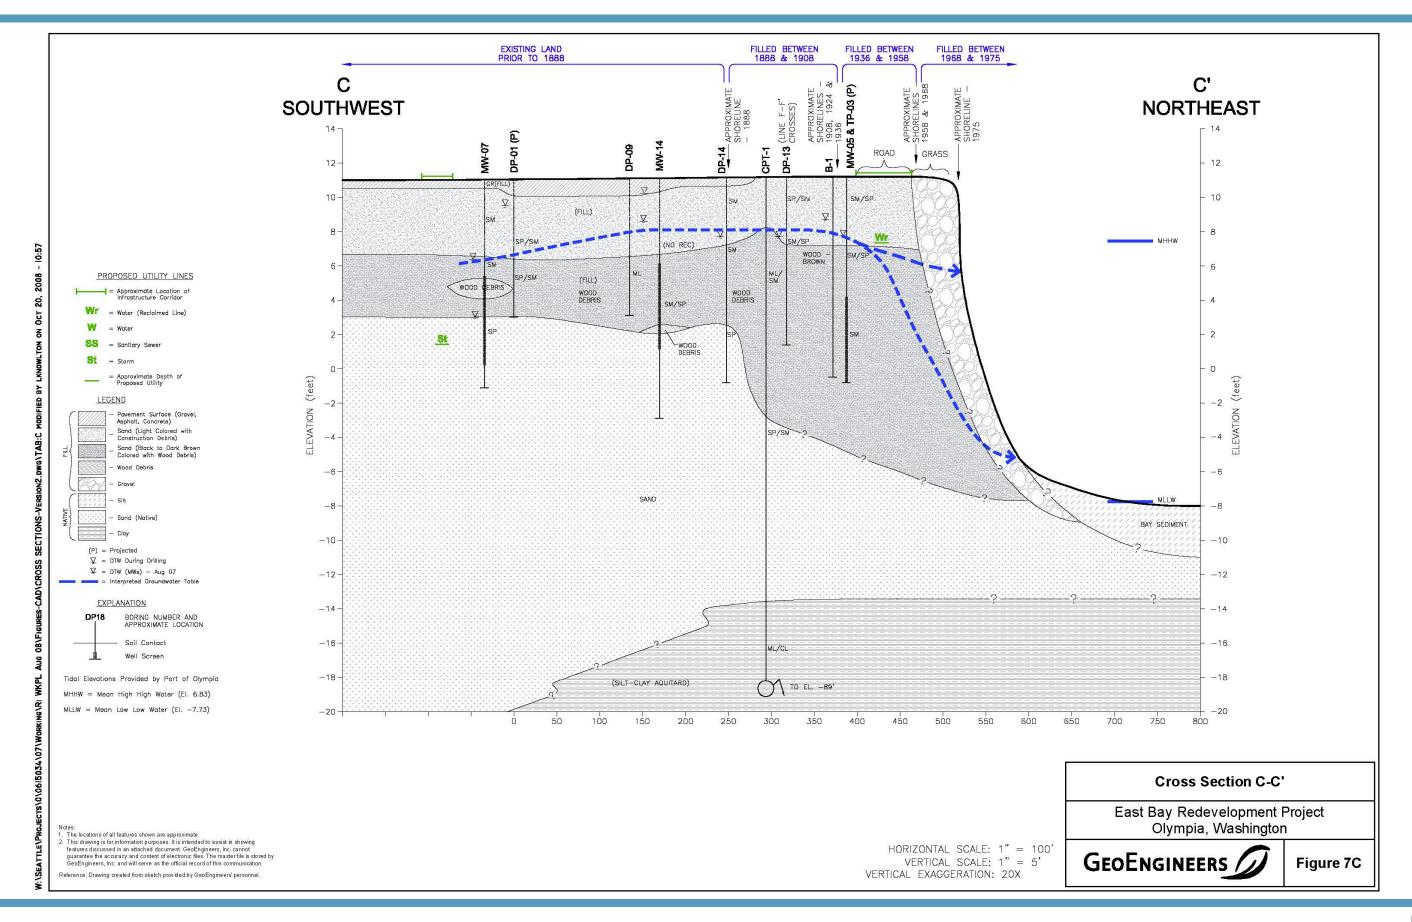

## **List of Figures**

| Figure C-1 | Berth #1 Reconstruction – Miscellaneous Details                            |
|------------|----------------------------------------------------------------------------|
| Figure C-2 | Typical Cross Section – New Warehouse Wharf                                |
| Figure C-3 | Typical Cross Section – Berth 3 Construction                               |
| Figure C-4 | Representative Cross Section from the Cascade Pole Site                    |
| Figure C-5 | Representative Cross Section from the East Bay Redevelopment Site – North  |
| Figure C-6 | Representative Cross Section from the East Bay Redevelopment Site – Middle |
| Figure C-7 | Representative Cross Section from the East Bay Redevelopment Site – South  |

Figure C-1
Berth #1 Reconstruction – Miscellaneous Details

Representative Cross Section from the Cascade Pole Site
Appendix C – Cross Sections
Draft Existing Information Summary and Data Gaps Memorandum
Port of Olympia Budd Inlet Cleanup Evaluation