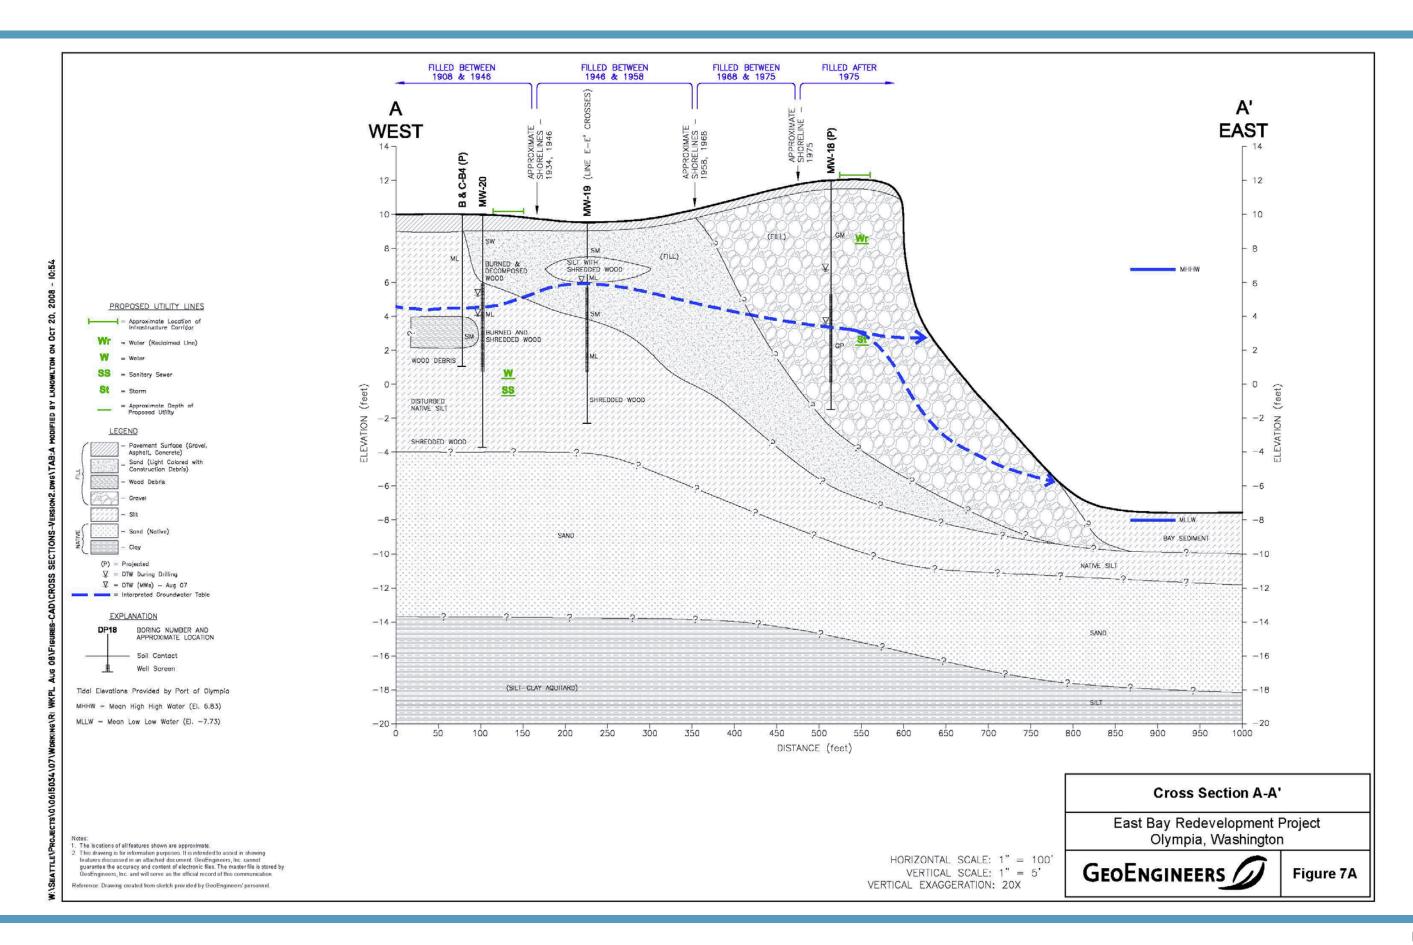

## **List of Figures**

| Figure C-1 | Berth #1 Reconstruction – Miscellaneous Details                            |
|------------|----------------------------------------------------------------------------|
| Figure C-2 | Typical Cross Section – New Warehouse Wharf                                |
| Figure C-3 | Typical Cross Section – Berth 3 Construction                               |
| Figure C-4 | Representative Cross Section from the Cascade Pole Site                    |
| Figure C-5 | Representative Cross Section from the East Bay Redevelopment Site – North  |
| Figure C-6 | Representative Cross Section from the East Bay Redevelopment Site – Middle |
| Figure C-7 | Representative Cross Section from the East Bay Redevelopment Site – South  |

Figure C-1
Berth #1 Reconstruction – Miscellaneous Details

Representative Cross Section from the Cascade Pole Site
Appendix C – Cross Sections
Draft Existing Information Summary and Data Gaps Memorandum
Port of Olympia Budd Inlet Cleanup Evaluation