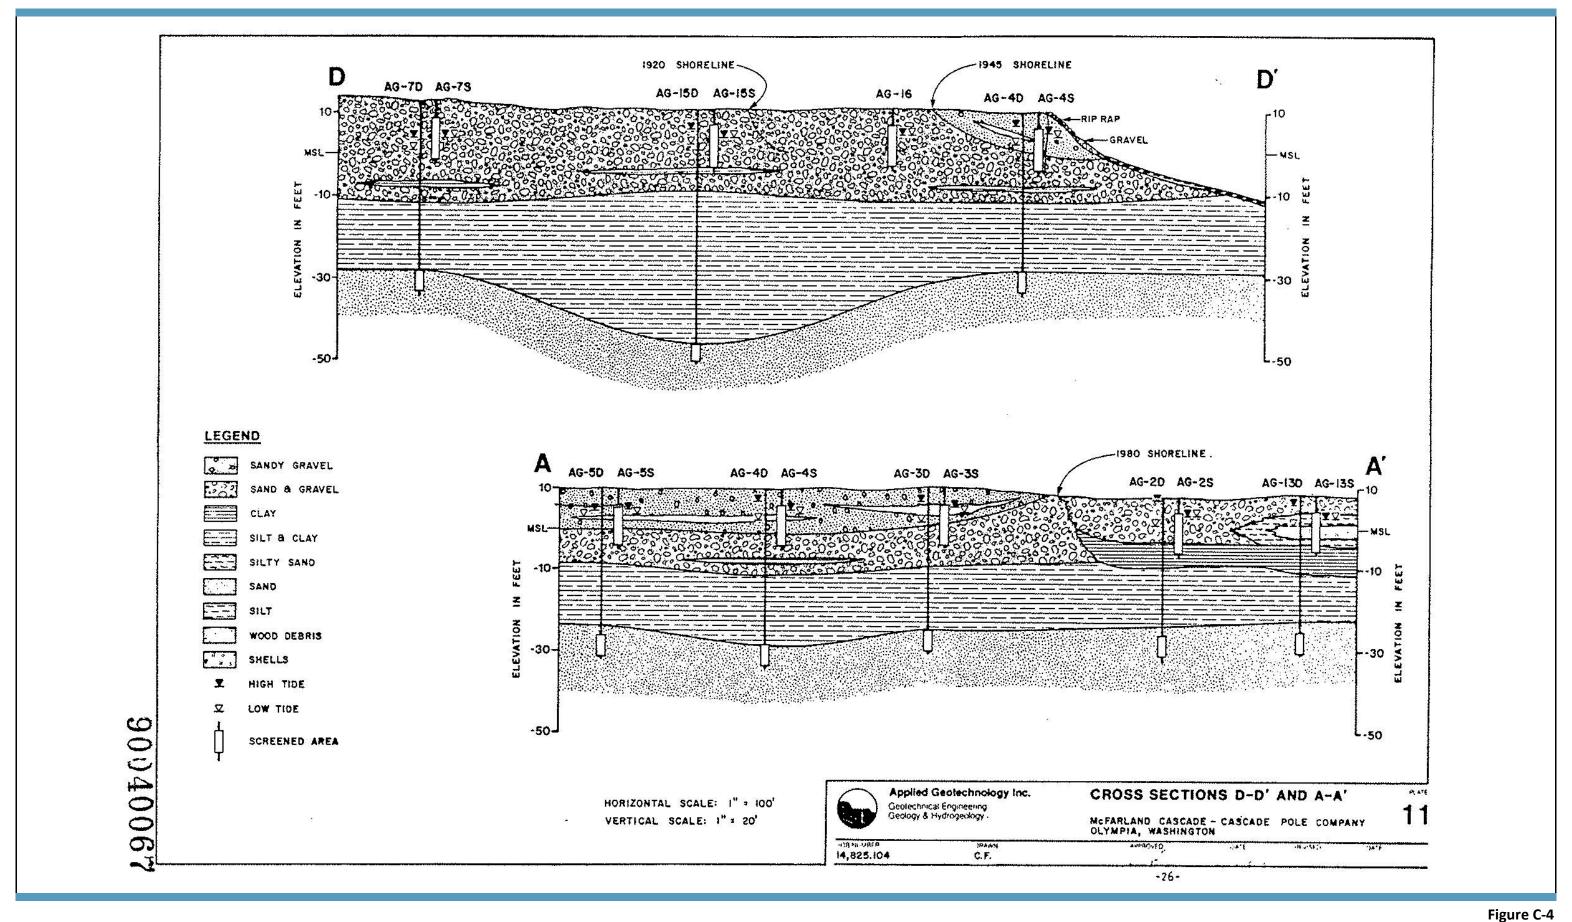

Figure C-1
Berth #1 Reconstruction – Miscellaneous Details

Representative Cross Section from the Cascade Pole Site
Appendix C – Cross Sections
Draft Existing Information Summary and Data Gaps Memorandum
Port of Olympia Budd Inlet Cleanup Evaluation