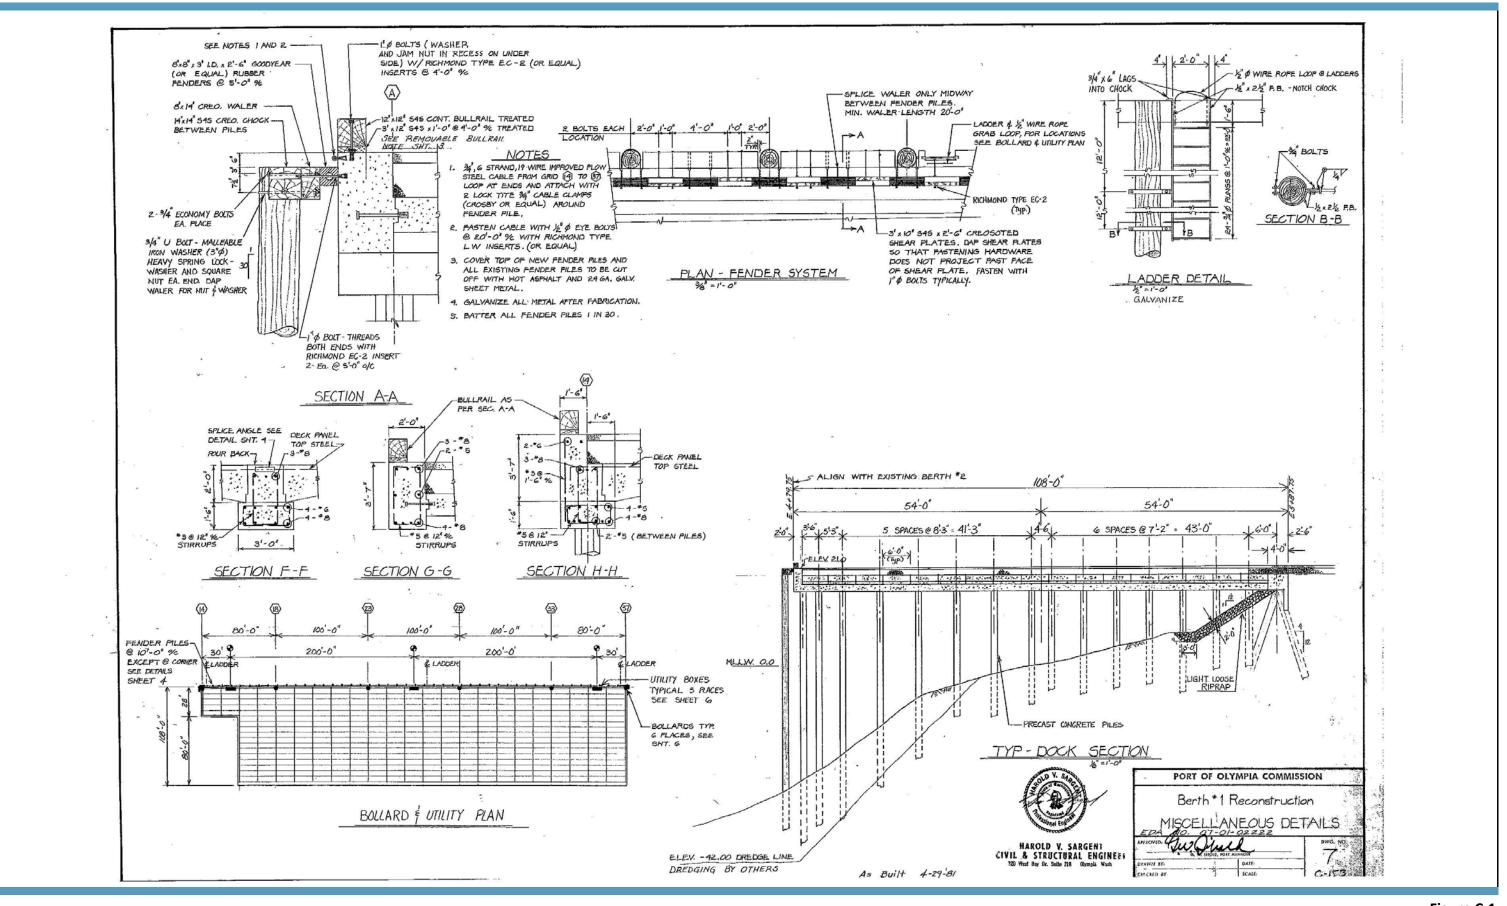

Figure C-1
Berth #1 Reconstruction – Miscellaneous Details

Representative Cross Section from the Cascade Pole Site
Appendix C – Cross Sections
Draft Existing Information Summary and Data Gaps Memorandum
Port of Olympia Budd Inlet Cleanup Evaluation