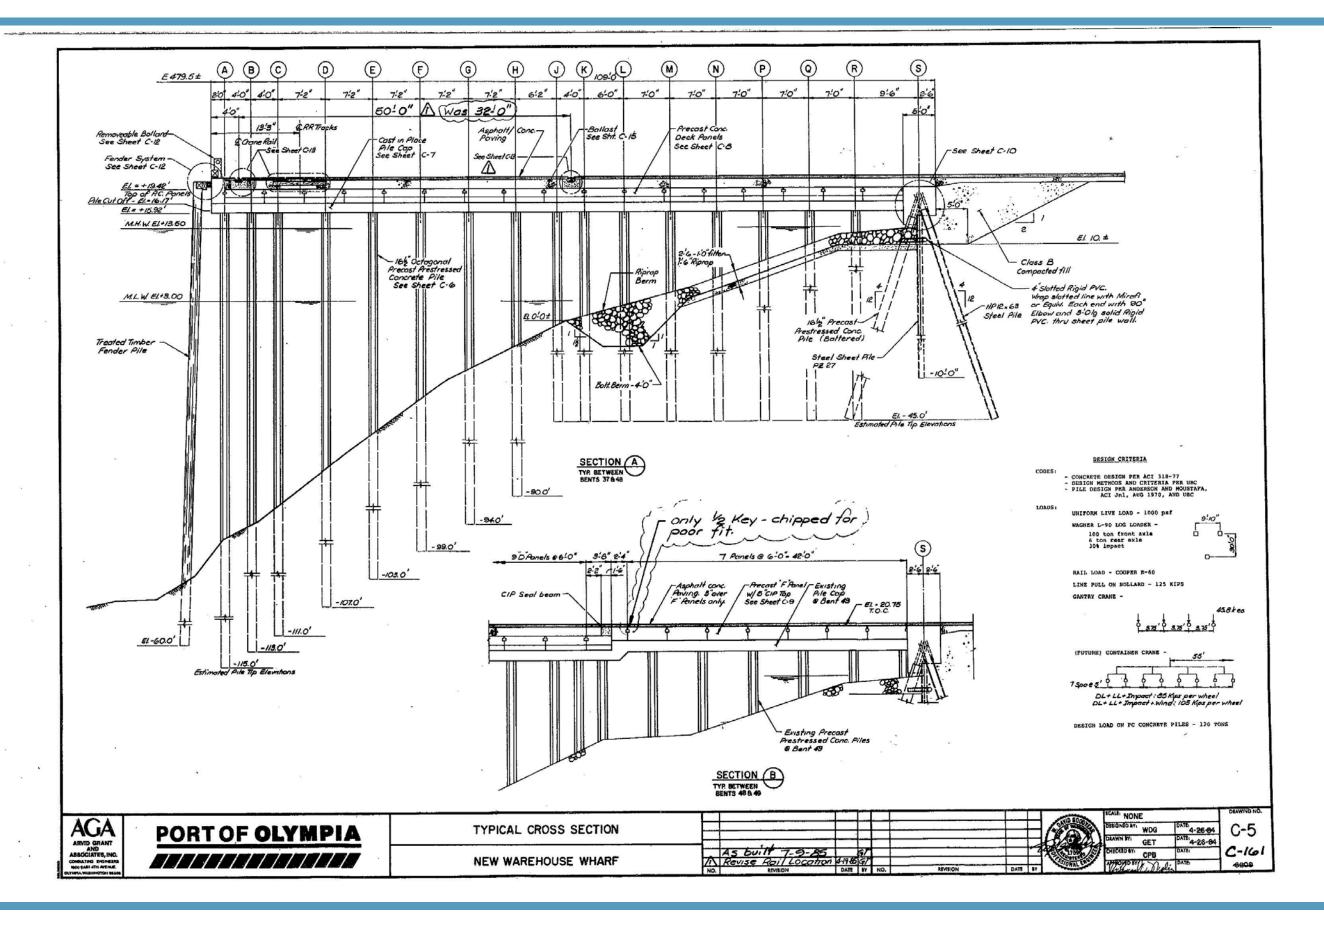

## **List of Figures**

| Figure C-1 | Berth #1 Reconstruction – Miscellaneous Details                            |
|------------|----------------------------------------------------------------------------|
| Figure C-2 | Typical Cross Section – New Warehouse Wharf                                |
| Figure C-3 | Typical Cross Section – Berth 3 Construction                               |
| Figure C-4 | Representative Cross Section from the Cascade Pole Site                    |
| Figure C-5 | Representative Cross Section from the East Bay Redevelopment Site – North  |
| Figure C-6 | Representative Cross Section from the East Bay Redevelopment Site – Middle |
| Figure C-7 | Representative Cross Section from the East Bay Redevelopment Site – South  |