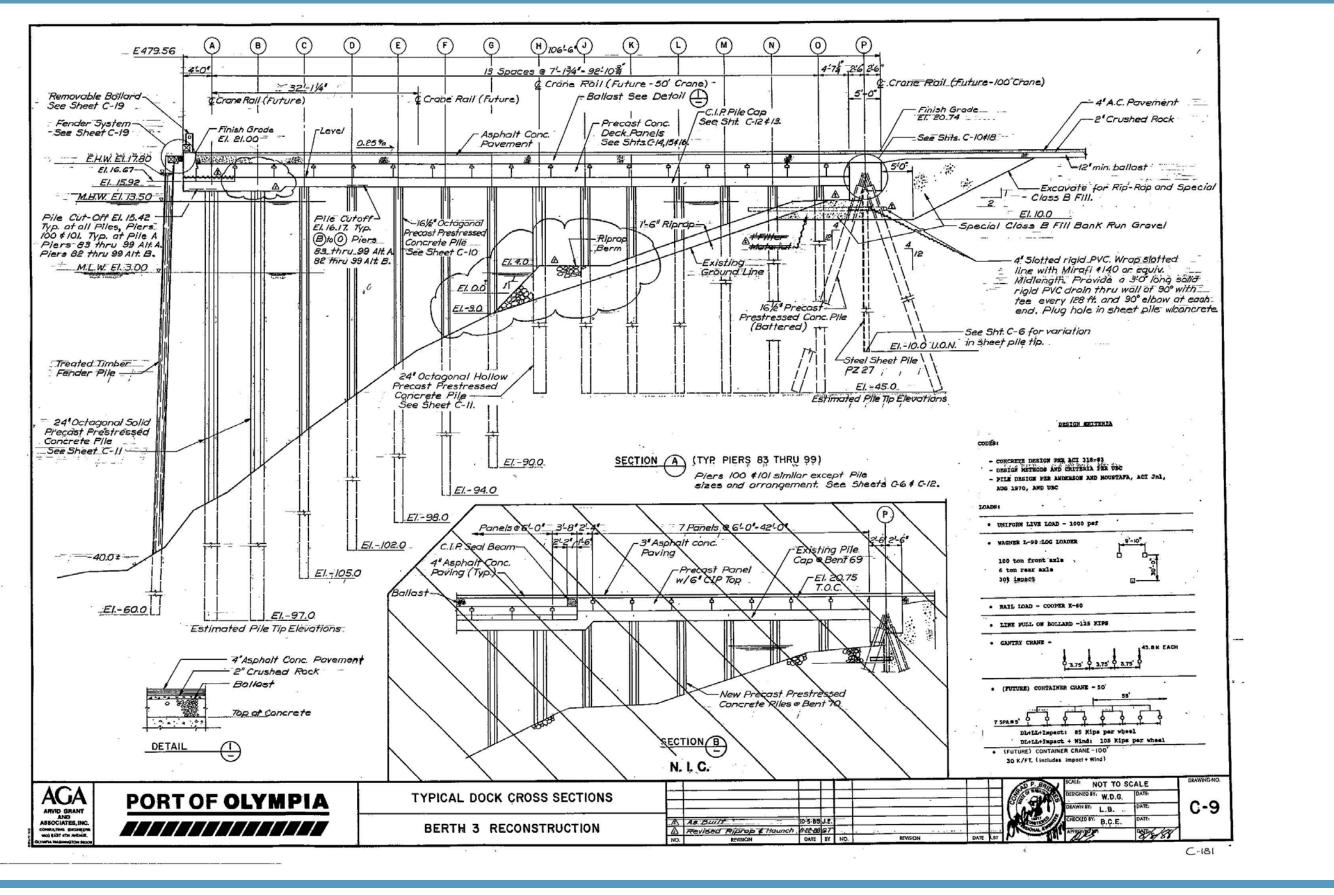

## **List of Figures**

| Figure C-1 | Berth #1 Reconstruction – Miscellaneous Details                            |
|------------|----------------------------------------------------------------------------|
| Figure C-2 | Typical Cross Section – New Warehouse Wharf                                |
| Figure C-3 | Typical Cross Section – Berth 3 Construction                               |
| Figure C-4 | Representative Cross Section from the Cascade Pole Site                    |
| Figure C-5 | Representative Cross Section from the East Bay Redevelopment Site – North  |
| Figure C-6 | Representative Cross Section from the East Bay Redevelopment Site – Middle |
| Figure C-7 | Representative Cross Section from the East Bay Redevelopment Site – South  |