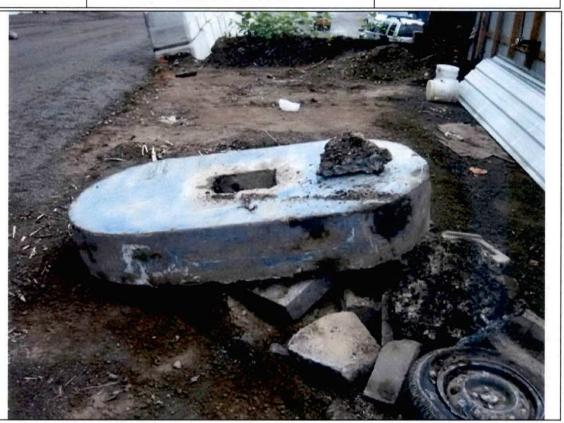

Description:

View of old concrete fill island for previously removed gasoline UST.

Photo No.

Direction Photo Taken:

South

Description:

View of a portion of the excavation east wall. Area of remaining contamination that is in HWY 509 R-O-W.