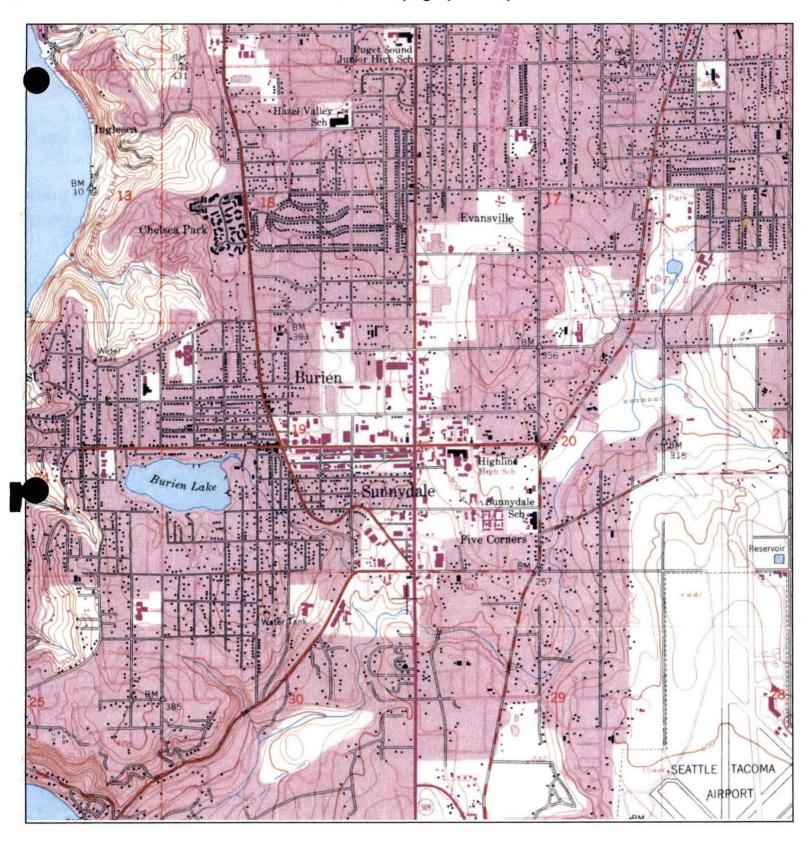

#### 2.0 SITE BACKGROUND

The Site is located at 15026 1st Ave S, Burien, Washington, and is comprised of one commercial property with an approximate area of 19,285 square feet. The area in the vicinity of the Site is characterized primarily by commercial development and Highway 509. A Phase I ESA dated October 29, 2012 and a Phase II LSI dated November 9, 2012 and updated April 14, 2014, have previously been prepared by E3RA for the Site.

## 5.0 INVESTIGATIVE AND ANALYTICAL DATA SUMMARY

In 2012, E3RA investigated the recognized environmental conditions (RECs) identified in the Phase I Environmental Site Assessment we prepared for the Site on October 29, 2012. The Phase II investigation was documented in a revised report, dated April 14, 2014. The Phase II eliminated any concerns regarding many of the RECs identified in the Phase I. However, the Phase II confirmed a limited area of petroleum hydrocarbon contamination in the vicinity of two previous underground storage tanks (USTs) on the east side of the Site. The contaminated soil was detected in Boring B-2 as shown on Figure 1.