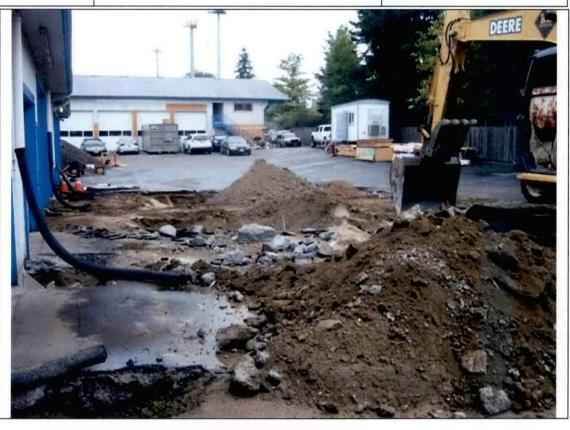

Northeast

Description:

View of some of the concrete rubble encountered during the excavation process.

Photo No.

6

**Direction Photo** Taken:

North

Description:

View of concrete debris being loaded into truck trailer.