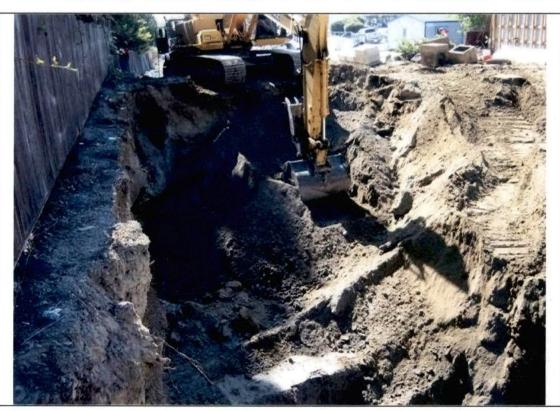

Direction Photo Taken:

North

Description:

View of the beginning of the excavation process.

Photo No.

4

Direction Photo Taken:

Southeast

Description:

View of excavation and discolored soils to be removed.