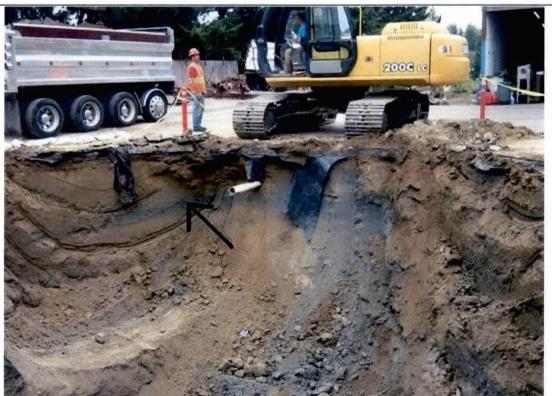

Description:

View of old concrete fill island for previously removed gasoline UST.

Photo No.

Direction Photo Taken:

South

Description:

View of a portion of the excavation east wall. Area of remaining contamination that is in HWY 509 R-O-W.