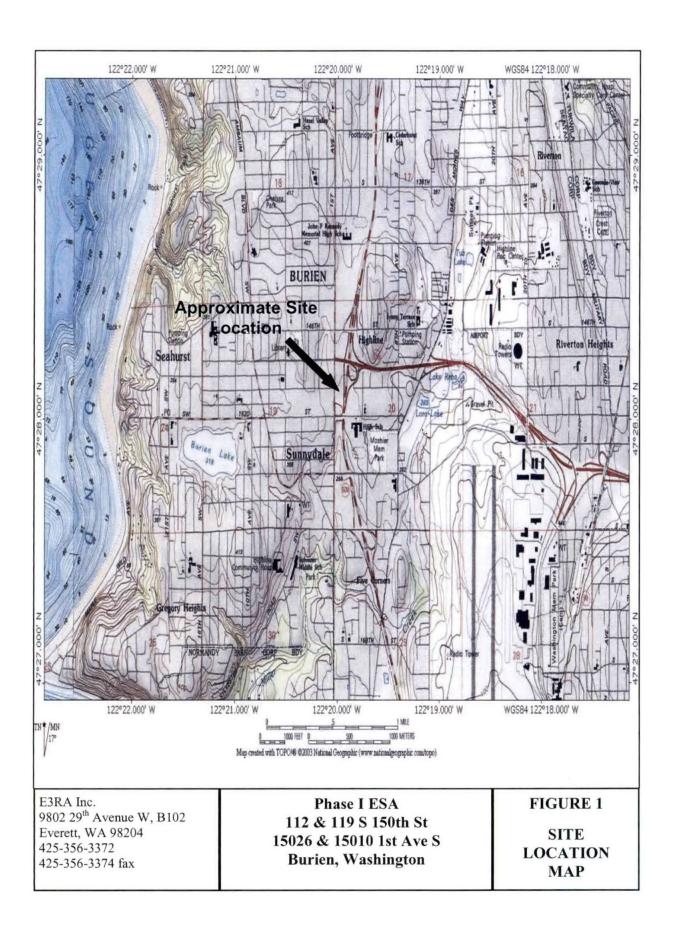

#### 2.0 SITE BACKGROUND

The Site is located at 15026 1st Ave S, Burien, Washington, and is comprised of one commercial property with an approximate area of 19,285 square feet. The area in the vicinity of the Site is characterized primarily by commercial development and Highway 509. A Phase I ESA dated October 29, 2012 and a Phase II LSI dated November 9, 2012 and updated April 14, 2014, have previously been prepared by E3RA for the Site.

## 5.0 INVESTIGATIVE AND ANALYTICAL DATA SUMMARY

In 2012, E3RA investigated the recognized environmental conditions (RECs) identified in the Phase I Environmental Site Assessment we prepared for the Site on October 29, 2012. The Phase II investigation was documented in a revised report, dated April 14, 2014. The Phase II eliminated any concerns regarding many of the RECs identified in the Phase I. However, the Phase II confirmed a limited area of petroleum hydrocarbon contamination in the vicinity of two previous underground storage tanks (USTs) on the east side of the Site. The contaminated soil was detected in Boring B-2 as shown on Figure 1.