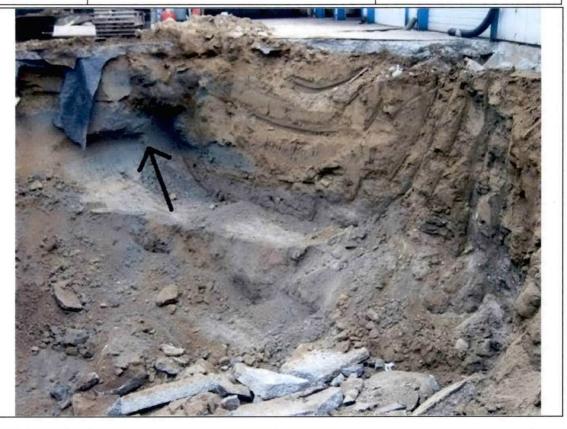

Description:

View of old concrete fill island for previously removed gasoline UST.

Photo No.

Direction Photo Taken:

South

Description:

View of a portion of the excavation east wall. Area of remaining contamination that is in HWY 509 R-O-W.