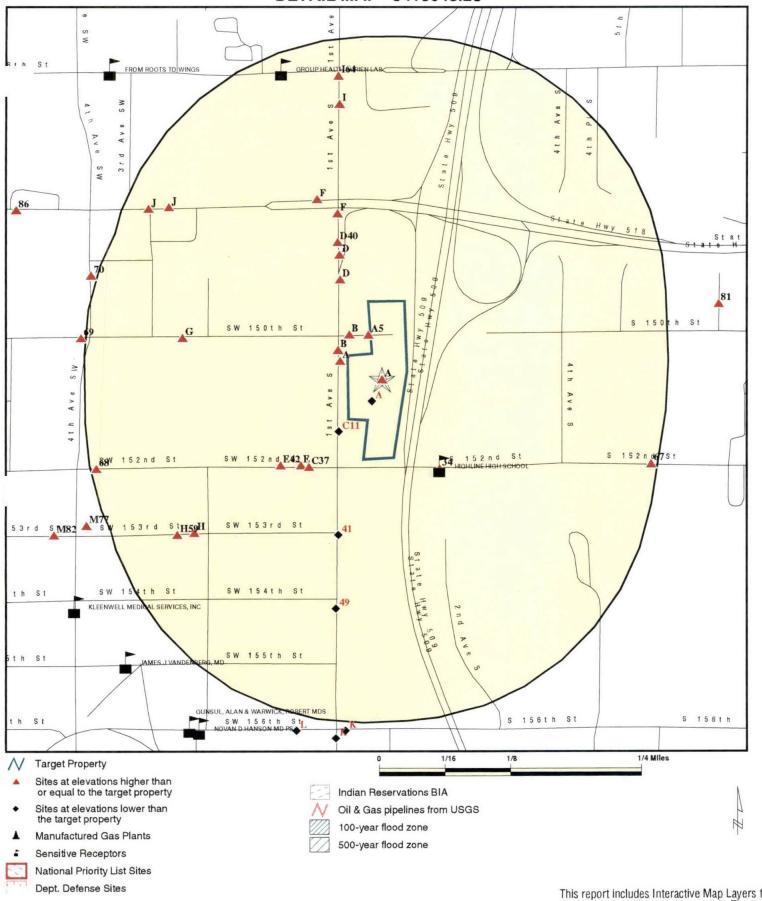

#### 2.0 SITE BACKGROUND

The Site is located at 15026 1st Ave S, Burien, Washington, and is comprised of one commercial property with an approximate area of 19,285 square feet. The area in the vicinity of the Site is characterized primarily by commercial development and Highway 509. A Phase I ESA dated October 29, 2012 and a Phase II LSI dated November 9, 2012 and updated April 14, 2014, have previously been prepared by E3RA for the Site.

## 5.0 INVESTIGATIVE AND ANALYTICAL DATA SUMMARY

In 2012, E3RA investigated the recognized environmental conditions (RECs) identified in the Phase I Environmental Site Assessment we prepared for the Site on October 29, 2012. The Phase II investigation was documented in a revised report, dated April 14, 2014. The Phase II eliminated any concerns regarding many of the RECs identified in the Phase I. However, the Phase II confirmed a limited area of petroleum hydrocarbon contamination in the vicinity of two previous underground storage tanks (USTs) on the east side of the Site. The contaminated soil was detected in Boring B-2 as shown on Figure 1.