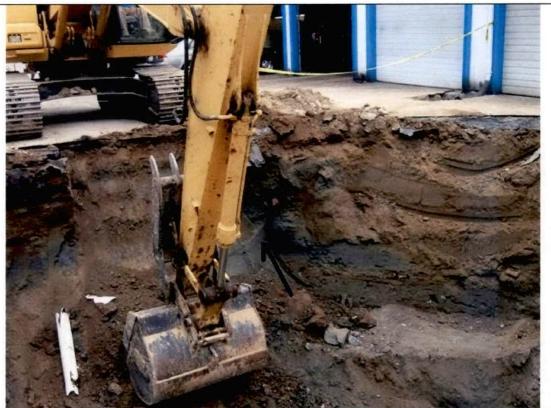

Direction Photo Taken:

North

Description:

View of the beginning of the excavation process.

Photo No.

4

Direction Photo Taken:

Southeast

Description:

View of excavation and discolored soils to be removed.