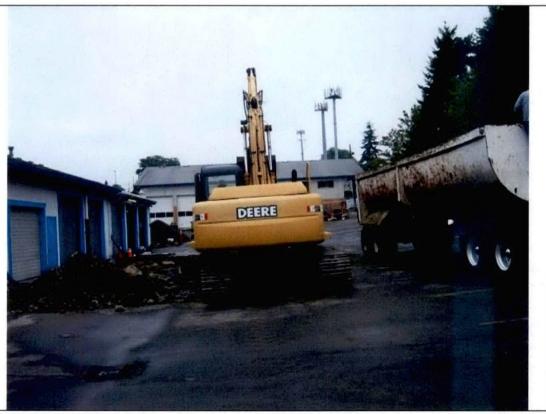

Direction Photo Taken:

North

Description:

View of the beginning of the excavation process.

Photo No.

4

Direction Photo Taken:

Southeast