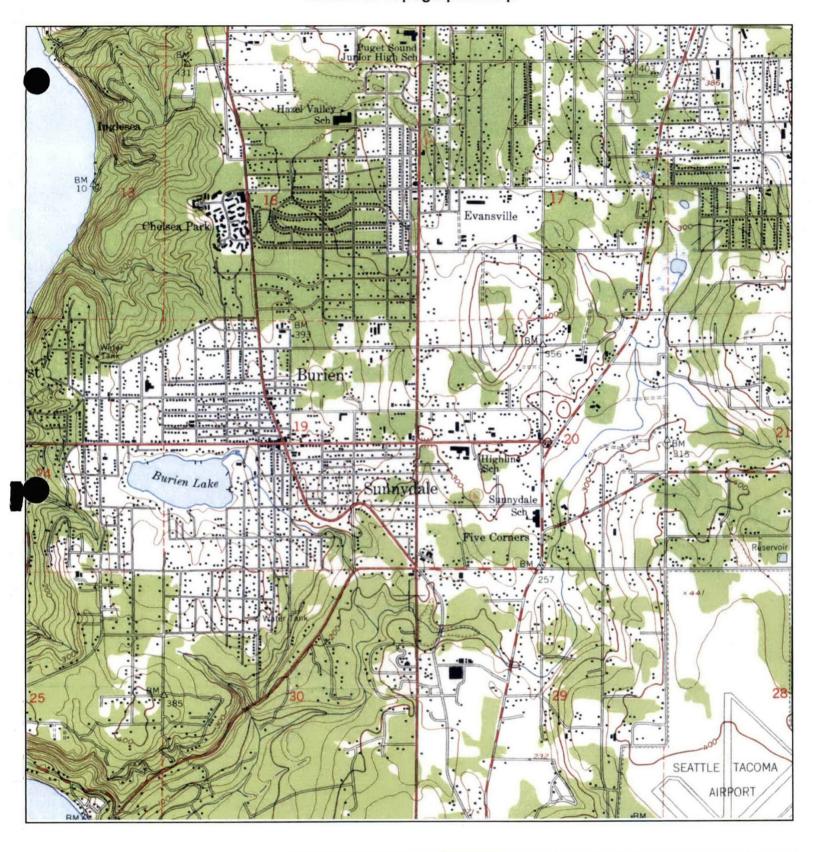

#### 2.0 SITE BACKGROUND

The Site is located at 15026 1st Ave S, Burien, Washington, and is comprised of one commercial property with an approximate area of 19,285 square feet. The area in the vicinity of the Site is characterized primarily by commercial development and Highway 509. A Phase I ESA dated October 29, 2012 and a Phase II LSI dated November 9, 2012 and updated April 14, 2014, have previously been prepared by E3RA for the Site.

## 5.0 INVESTIGATIVE AND ANALYTICAL DATA SUMMARY

In 2012, E3RA investigated the recognized environmental conditions (RECs) identified in the Phase I Environmental Site Assessment we prepared for the Site on October 29, 2012. The Phase II investigation was documented in a revised report, dated April 14, 2014. The Phase II eliminated any concerns regarding many of the RECs identified in the Phase I. However, the Phase II confirmed a limited area of petroleum hydrocarbon contamination in the vicinity of two previous underground storage tanks (USTs) on the east side of the Site. The contaminated soil was detected in Boring B-2 as shown on Figure 1.