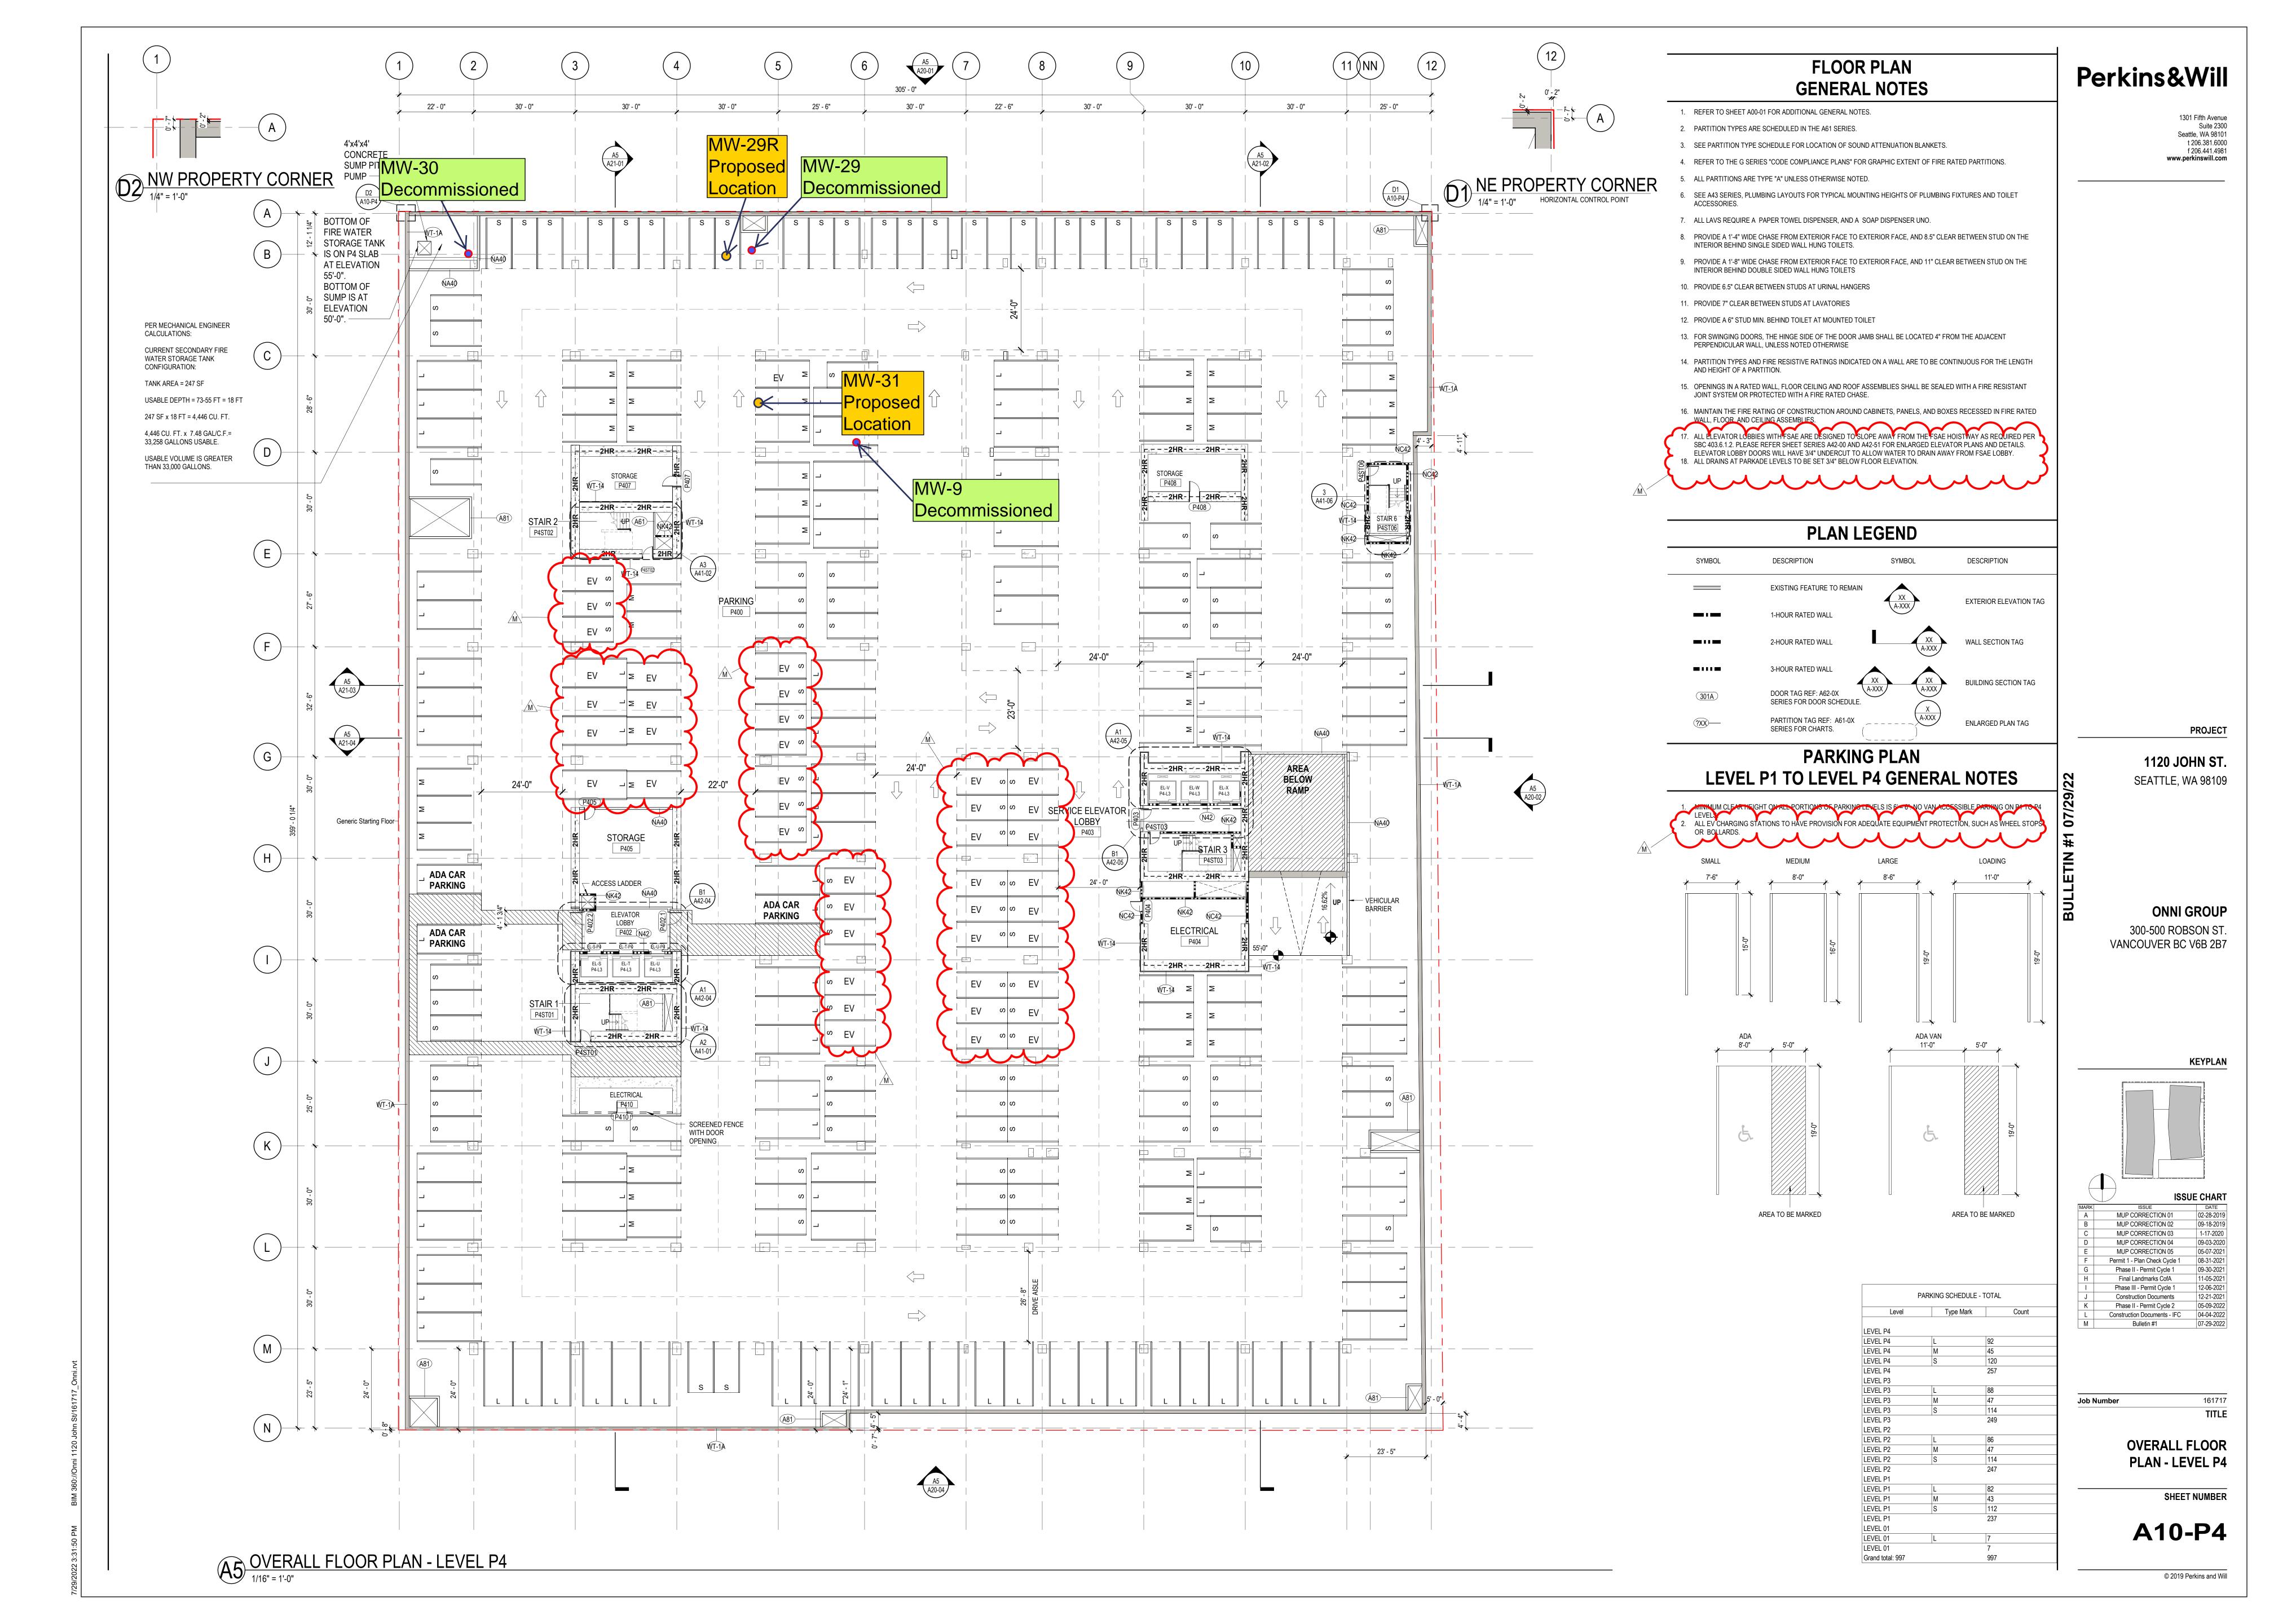

## **GENERAL NOTES**

- INSTALL WASTE AND RAINWATER PIPING AS HIGH AS POSSIBLE IN ALL SPACES
- 2. RUSHING DRAWINGS DEFINE THE DESIGN INTENT AND PROJECT SCOPE. THE PC IS RESPONSIBLE FOR DETERMINING FINAL PIPE ROUTING AND FINAL COORDINATION WITH ALL TRADES, STRUCTURAL DRAWINGS, AND THE CEILING HEIGHTS SHOWN IN THE ARCHITECTURAL PLANS. RUSHING'S DRAWINGS ARE NOT INTENDED TO BE USED AS INSTALLATION DRAWINGS. THE CONTRACTOR WILL PRODUCE COORDINATED SHOP DRAWINGS WHICH WILL BE SUBMITTED FOR DESIGN TEAM REVIEW PRIOR TO CONSTRUCTION.
- ALL RAINWATER PIPING TO BE SIZED FOR 1/8" SLOPE UNLESS OTHERWISE NOTED.
- 4. INSTALL WASTE & VENT PIPING PER UPC REQUIREMENTS FOR EXPANSION AND CONTRACTION.
- 5. DO NOT INSTALL PIPING WITHIN 24" OF END OF STRUCTURAL SHEAR WALLS.
- 6. PROVIDE IMPACT PROTECTION FOR PLUMBING PIPING SUBJECT TO DAMAGE FROM VEHICLE TRAFFIC (TYP.)
- 7. ALL PIPE MATERIALS AND SPECIFICATIONS ARE PER DESIGN BUILD PLUMBING CONTRACTOR DESIGNER AND MUST CONFORM WITH THE UNIFORM PLUMBING CODE (UPC). POLYVINYLCHLORIDE (PVC) IS NOT AN ALLOWABLE PIPE MATERIAL AND WILL NOT BE INSTALLED ON ANY SCOPE OF THE PROJECT SITE.
- 8. CLEANOUTS SHALL BE PROVIDED FOR 2018 UPC SECTION 707.4
  WHICH SHALL INCLUDE, BUT IS NOT LIMITED TO: BUILDING DRAINS
  AND BRANCHES, RUNS LONGER THAN 100', ALL SINKS, ALL URINALS,
  ALL HORIZONTAL FIXTURE BRANCH LINES LONGER THAN 5', AND AT
  ALL AGGRAGATE CHANGES IN DIRECTION EXCEEDING 135O.
  CONTRACTOR SHALL COORDINATE WITH AHJ TO ENSURE ALL
  REQUIRED CLEANOUTS HAVE BEEN PROVIDED. FINAL CLEANOUT
  LOCATIONS ARE TO BE INDICATED ON THE SHOP DRAWINGS FOR
  RUSHING REVIEWER.
- 9. CONDENSATE ROUTING IS NOT COMPLETE. CONDENSATE TO BE PROVIDED FROM HVAC AIR CONDITIONING EQUPIMENT AS WELL AS RISERS FOR FUTURE EQUIPMENT BY TENANTS. SIZING OF CONDENSATE SHALL BE BASED ON TONNAGE AND ROUTED TO AN OPEN RECEPTOR FOR INDIRECT CONNECTION.

**SHEET NOTES** 