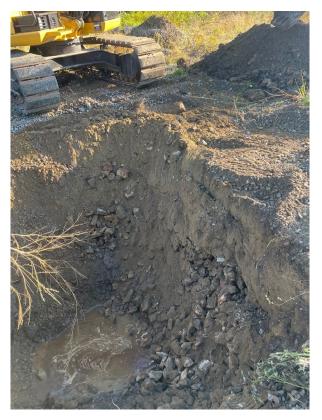

Quarry spalls comprising the 2016 backfill were encountered at the following distances from MW-04:

- 2 feet south of the well location
- 4 feet east of the well location
- 4 feet north of the well location

The dimensions of the native soil buffer on the Nelson Petroleum Property were generally consistent with, though slightly smaller than, the area assumed from previous excavation maps. The extents of excavated native soil and existing quarry spalls surrounding MW-04 are annotated on the attached map. Once the extents of the remaining native soil were delineated, the excavation was advanced to the target depth consistent with the approved excavation plan.

Native soil surrounding MW-04 exhibited petroleum odor and staining beginning at a depth of approximately 3 feet bgs. Petroleum odor was observed to a depth of approximately 6.5 feet bgs. Below 6.5 feet bgs, soils encountered were fine sand without odor or staining. Screening for volatiles was performed on excavated soil using a photoionization detector (PID). A maximum PID reading of 20 parts per million vapor (ppmv) was measured in soil with petroleum odor. Soil below 6.5 feet bgs had PID readings of 0.0 ppmv. Groundwater intrusion was encountered at approximately 5 feet bgs.