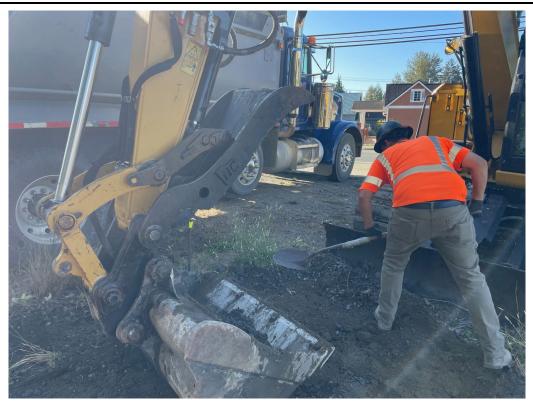

Quarry spalls comprising the 2016 backfill were encountered at the following distances from MW-04:

- 2 feet south of the well location
- 4 feet east of the well location
- 4 feet north of the well location

The dimensions of the native soil buffer on the Nelson Petroleum Property were generally consistent with, though slightly smaller than, the area assumed from previous excavation maps. The extents of excavated native soil and existing quarry spalls surrounding MW-04 are annotated on the attached map. Once the extents of the remaining native soil were delineated, the excavation was advanced to the target depth consistent with the approved excavation plan.

Photograph 3. 2016 excavation quarry spall backfill ~2 feet south of MW-04 (facing SW)

Photograph 4. 2016 excavation quarry spall backfill ~4 feet north and east of MW-04 (facing NE)

FLOYD | SNIDER strategy - science - engineering MW-04 Additional Excavation Nelson Petroleum Property Granite Falls, WA