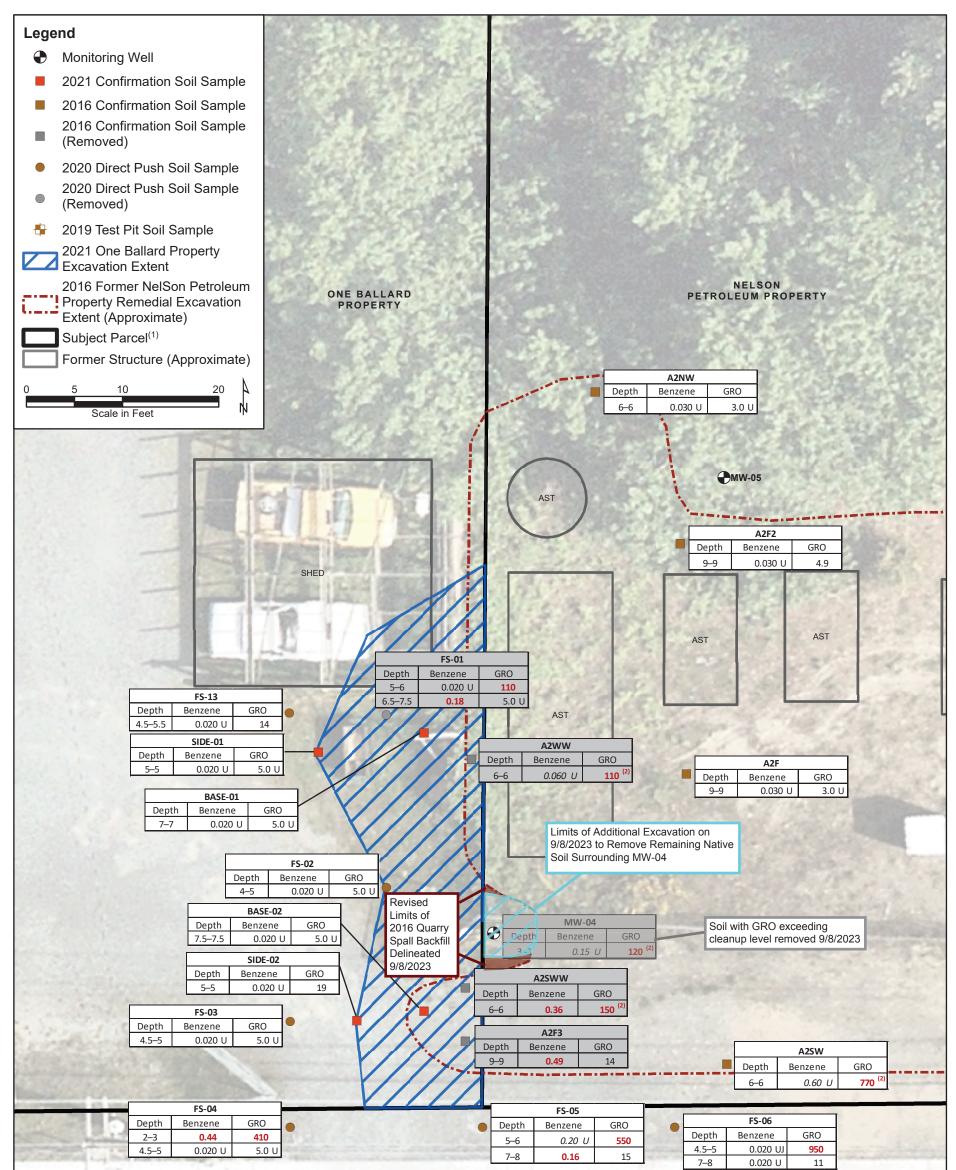

Prior excavation was completed on the Nelson Petroleum Property to remove petroleumcontaminated soil associated with the former bulk fuel facility in 2016. During this excavation, a buffer of native soil was left in place surrounding MW-04 to protect the well casing. Additional excavation to remove remaining petroleum-contaminated soil on the west-adjacent One Ballard Property was completed in 2021. This excavation was extended to the property line of the Nelson Petroleum Property and also did not damage or remove MW-04. The extents of the prior excavations and location of MW-04 were presented in a Remedial Excavation Summary to Ecology; a figure from that summary is provided as an attachment to report.

Excavation was performed by removing the 1 to 2 feet of surface gravel beginning at the western property line of the Nelson Petroleum Property (approximately 2 feet west of MW-04), extending to the south, east and north of MW-04 until the 2016 excavation backfill was encountered on all sides of the well.

Quarry spalls comprising the 2016 backfill were encountered at the following distances from MW-04:

- 2 feet south of the well location
- 4 feet east of the well location
- 4 feet north of the well location

The dimensions of the native soil buffer on the Nelson Petroleum Property were generally consistent with, though slightly smaller than, the area assumed from previous excavation maps. The extents of excavated native soil and existing quarry spalls surrounding MW-04 are annotated on the attached map. Once the extents of the remaining native soil were delineated, the excavation was advanced to the target depth consistent with the approved excavation plan.

The excavation was advanced to a depth of 7.5 feet bgs, consistent with the base of the adjacent 2021 One Ballard Property excavation and approximately 1 foot below the deepest field indications of petroleum contamination observed. The depth of excavation was verified both by measuring from the ground surface with a tape measure and comparing against a pre-measured mark on the arm of the excavator. Excavated soils were stockpiled temporarily on-property in the order that they were removed, such that dry surface soils created a pad to receive deeper saturated soil. Saturated soils were additionally drained over the excavation to remove free water prior to stockpiling.