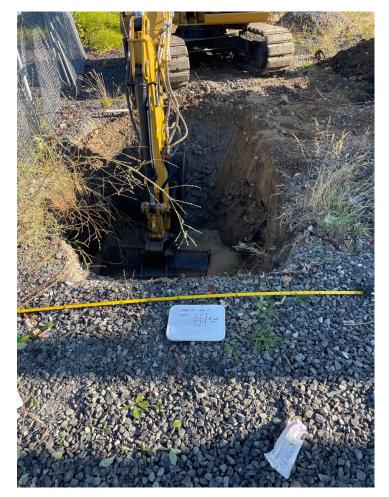

The excavation was advanced to a depth of 7.5 feet bgs, consistent with the base of the adjacent 2021 One Ballard Property excavation and approximately 1 foot below the deepest field indications of petroleum contamination observed. The depth of excavation was verified both by measuring from the ground surface with a tape measure and comparing against a pre-measured mark on the arm of the excavator. Excavated soils were stockpiled temporarily on-property in the order that they were removed, such that dry surface soils created a pad to receive deeper saturated soil. Saturated soils were additionally drained over the excavation to remove free water prior to stockpiling.