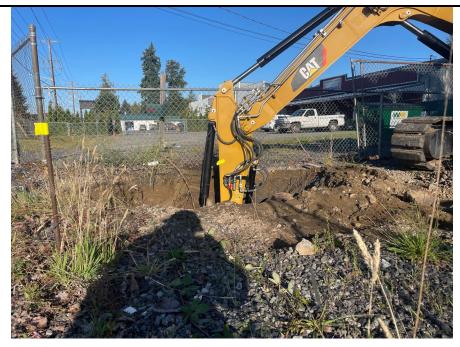

Site monitoring wells, including MW-04, were decommissioned by a licensed driller on September 5, 2023, prior to excavation. A safety meeting to discuss contaminated soil handling

was conducted prior to beginning ground-disturbing activities. Key photographs of site construction activities are provided as an attachment to this report.

Excavation was performed by removing the 1 to 2 feet of surface gravel beginning at the western property line of the Nelson Petroleum Property (approximately 2 feet west of MW-04), extending to the south, east and north of MW-04 until the 2016 excavation backfill was encountered on all sides of the well.