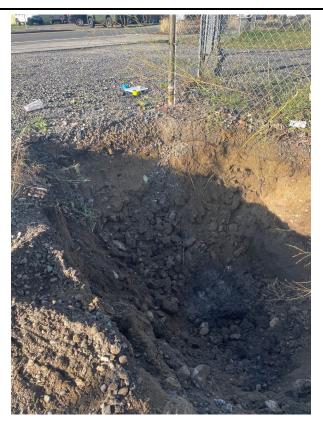

Native soil surrounding MW-04 exhibited petroleum odor and staining beginning at a depth of approximately 3 feet bgs. Petroleum odor was observed to a depth of approximately 6.5 feet bgs. Below 6.5 feet bgs, soils encountered were fine sand without odor or staining. Screening for volatiles was performed on excavated soil using a photoionization detector (PID). A maximum PID reading of 20 parts per million vapor (ppmv) was measured in soil with petroleum odor. Soil below 6.5 feet bgs had PID readings of 0.0 ppmv. Groundwater intrusion was encountered at approximately 5 feet bgs.

The excavation was advanced to a depth of 7.5 feet bgs, consistent with the base of the adjacent 2021 One Ballard Property excavation and approximately 1 foot below the deepest field indications of petroleum contamination observed. The depth of excavation was verified both by measuring from the ground surface with a tape measure and comparing against a pre-measured mark on the arm of the excavator. Excavated soils were stockpiled temporarily on-property in the order that they were removed, such that dry surface soils created a pad to receive deeper saturated soil. Saturated soils were additionally drained over the excavation to remove free water prior to stockpiling.

Photograph 5. Excavation to 7.5 foot depth marker on excavator (facing W)

Photograph 6. Completed native soil excavation extent surrounding MW-04 (facing N)

MW-04 Additional Excavation Nelson Petroleum Property Granite Falls, WA