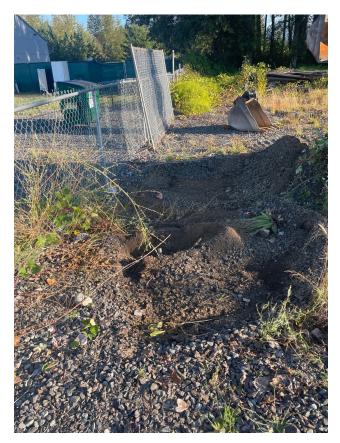

Photograph 3. 2016 excavation quarry spall backfill ~2 feet south of MW-04 (facing SW)

Photograph 4. 2016 excavation quarry spall backfill ~4 feet north and east of MW-04 (facing NE)

FLOYD | SNIDER strategy - science - engineering MW-04 Additional Excavation Nelson Petroleum Property Granite Falls, WA