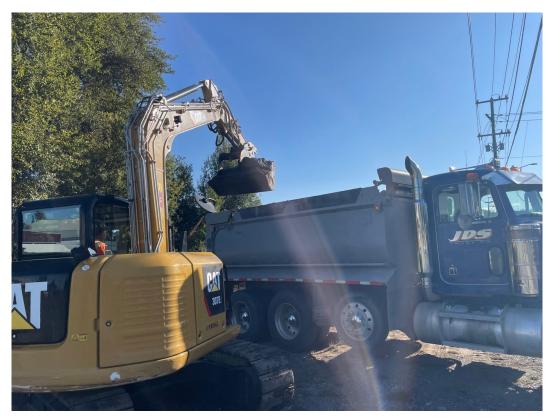

Floyd | Snider oversaw excavation work at the former Nelson Distributing bulk-fuel facility (Nelson Petroleum Property) in Granite Falls, Washington on September 8, 2023. Excavation work was performed by Glacier Environmental Services. The purpose of the work was to remove remaining residual petroleum-contaminated soil from the vicinity of well MW-04, abutting excavation performed in 2021.

Site monitoring wells, including MW-04, were decommissioned by a licensed driller on September 5, 2023, prior to excavation. A safety meeting to discuss contaminated soil handling

was conducted prior to beginning ground-disturbing activities. Key photographs of site construction activities are provided as an attachment to this report.

All contaminated soils and the surface soil immediately underlying the temporary stockpile were loaded to a truck operated by JDS trucking for off-site disposal. A total of 14.21 tons of soil were disposed as Class 3 petroleum-contaminated soil for thermal desorption at Iron Mountain Quarry (IMQ) landfill, a permitted disposal facility. Disposal records from IMQ are provided as an attachment to report. Imported gravel backfill from Iron Mountain Quarry matching the specifications of the 2021 backfill was placed in the excavation and compacted. Documentation of gravel backfill importation is also provided as an attachment to this report.