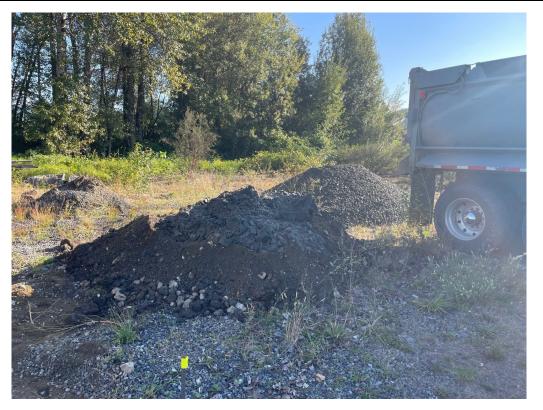

The excavation was advanced to a depth of 7.5 feet bgs, consistent with the base of the adjacent 2021 One Ballard Property excavation and approximately 1 foot below the deepest field indications of petroleum contamination observed. The depth of excavation was verified both by measuring from the ground surface with a tape measure and comparing against a pre-measured mark on the arm of the excavator. Excavated soils were stockpiled temporarily on-property in the order that they were removed, such that dry surface soils created a pad to receive deeper saturated soil. Saturated soils were additionally drained over the excavation to remove free water prior to stockpiling.

All contaminated soils and the surface soil immediately underlying the temporary stockpile were loaded to a truck operated by JDS trucking for off-site disposal. A total of 14.21 tons of soil were disposed as Class 3 petroleum-contaminated soil for thermal desorption at Iron Mountain Quarry (IMQ) landfill, a permitted disposal facility. Disposal records from IMQ are provided as an attachment to report. Imported gravel backfill from Iron Mountain Quarry matching the specifications of the 2021 backfill was placed in the excavation and compacted. Documentation of gravel backfill importation is also provided as an attachment to this report.