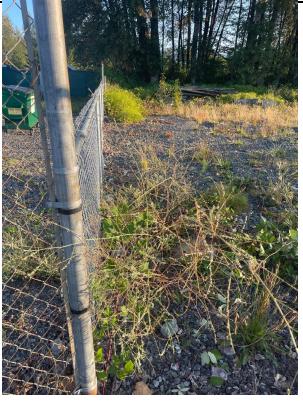

L:\GIS\Projects\NelSon-Granite Falls\MXD\One Ballard Property Remedial Excavation Summary\Figure 2 Excavation and Confirmation Sample Summary.mxd 1/21/2022

Attachment 2 Key Photographs

Photograph 1. MW-04 vicinity and property line fence (facing N)

Photograph 2. Surface soil removal from fence line to north, east and south (facing N)

FLOYD | SNIDER strategy • science • engineering MW-04 Additional Excavation Nelson Petroleum Property Granite Falls, WA