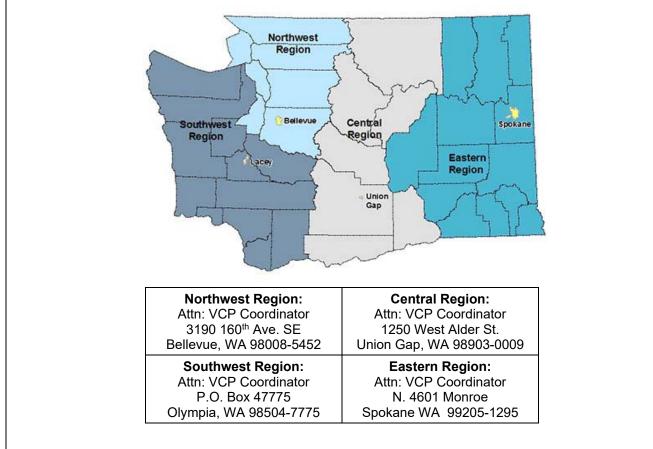

#### Step 4: SUBMITTAL

Please mail your completed form and the independent remedial action plan or report that you are requesting Ecology review to the site manager Ecology assigned to your Site. If a site manager has not yet been assigned, please mail your completed form to the Ecology regional office for the County in which your Site is located.