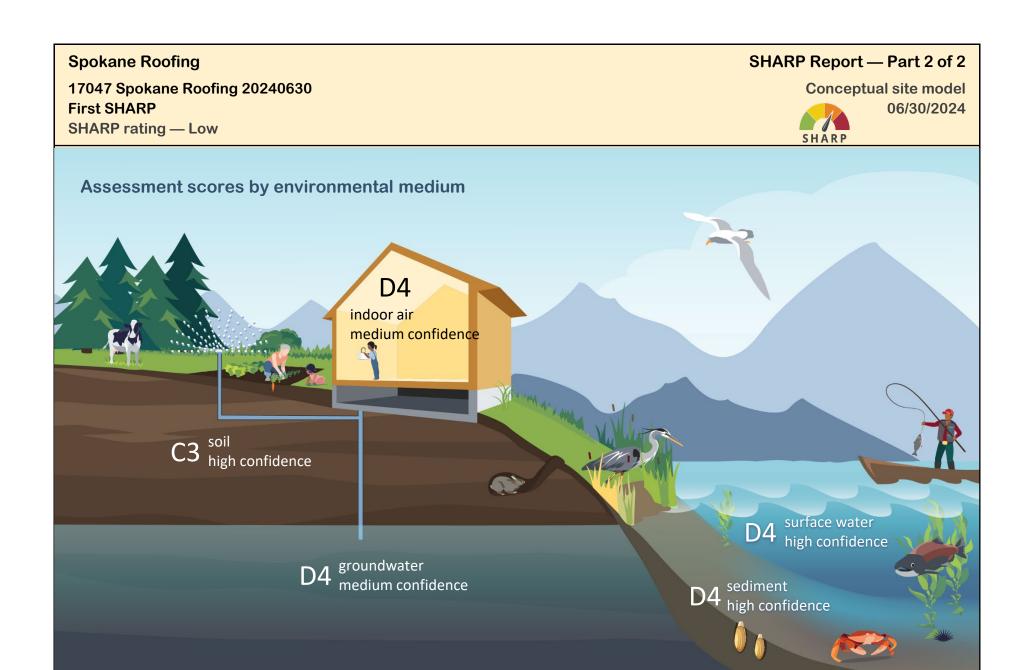

| Spokane Rooming                |                                               | SHARP |
|--------------------------------|-----------------------------------------------|-------|
| Primary census tract           | Associated census tracts                      |       |
| 53063014500                    | SHARP it                                      |       |
|                                |                                               |       |
|                                |                                               |       |
| Local demographics co          | omments                                       |       |
| no comments                    |                                               |       |
|                                |                                               |       |
|                                |                                               |       |
|                                |                                               |       |
|                                |                                               |       |
|                                |                                               |       |
|                                |                                               |       |
|                                |                                               |       |
|                                |                                               |       |
|                                |                                               |       |
|                                |                                               |       |
|                                |                                               |       |
| Source/source area de          | carintian                                     |       |
| Source/source area des         | ntamination is an underground storage tank.   |       |
| The possible source of the col | tallimation is an anacigiound storage tallic. |       |
|                                |                                               |       |
|                                |                                               |       |
|                                |                                               |       |
|                                |                                               |       |
|                                |                                               |       |
|                                |                                               |       |
|                                |                                               |       |
|                                |                                               |       |
| Soil comments                  |                                               |       |
| no comments                    |                                               |       |
|                                |                                               |       |
|                                |                                               |       |
|                                |                                               |       |
|                                |                                               |       |
|                                |                                               |       |
| Groundwater comment            | S                                             |       |
| no comments                    |                                               |       |
|                                |                                               |       |
|                                |                                               |       |
|                                |                                               |       |
|                                |                                               |       |

|                             | JIIAKI |
|-----------------------------|--------|
| Surface water comments      |        |
| no comments                 |        |
|                             |        |
|                             |        |
|                             |        |
|                             |        |
|                             |        |
|                             |        |
| Sediment comments           |        |
| no comments                 |        |
|                             |        |
|                             |        |
|                             |        |
|                             |        |
|                             |        |
| 1.4                         |        |
| Indoor air comments         |        |
| no comments                 |        |
|                             |        |
|                             |        |
|                             |        |
|                             |        |
|                             |        |
| Additional factors comments |        |
|                             |        |
| no comments                 |        |
|                             |        |
|                             |        |
|                             |        |
|                             |        |