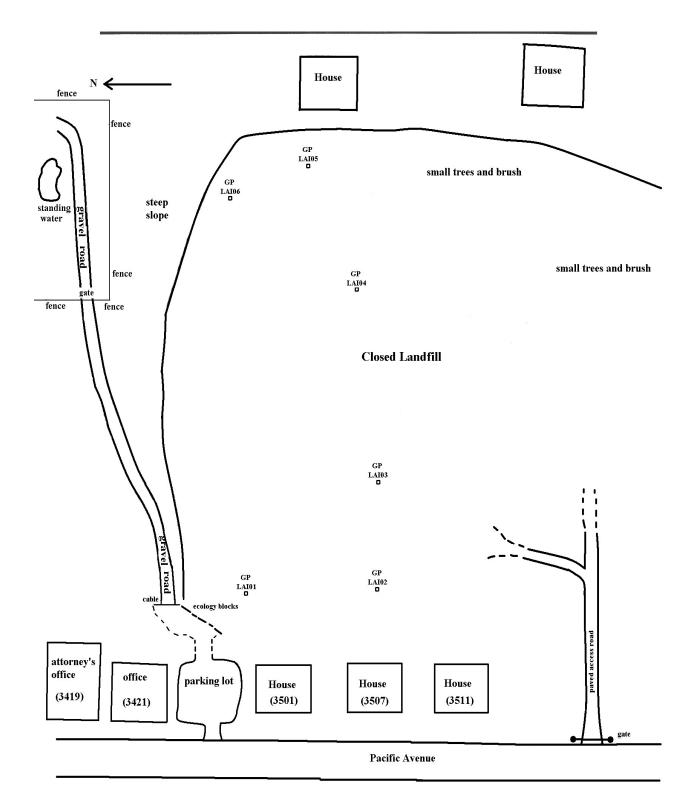

I conducted an inspection and performed methane monitoring at City Fill closed landfill. Weather conditions were cloudy, light wind from the southwest and a temperature of 54°F.

I performed landfill gas monitoring using a Landtec GEM 5000 gas analyzer. I took readings from 6 of the 6 gas probes at the site. I detected methane gas in 5 of the 6 locations. Elevated levels were detected above 100% Lower Explosive Limit (LEL) in port #5 and port #6. These locations have shown elevated levels over the past several monitoring events. Oxygen concentrations were below 20.9% for all 6 locations. Hydrogen sulfide gas was detected in 5 of the 6 locations but at low levels.

People living homeless moved from on top of the landfill to an area south but still on the property. There were couple tents on the closed landfill.

There was no noticeable differential settlement. I saw tire marks on the closed landfill. I did not inspect the face of the landfill for seepage.

See the attached map, graphs and methane field data sheet for details of the methane monitoring survey.

Residential and commercial structures are in the vicinity of the landfill. The Health Department recommends monitoring methane concentrations at the property boundary by making boreholes to a depth of 36".