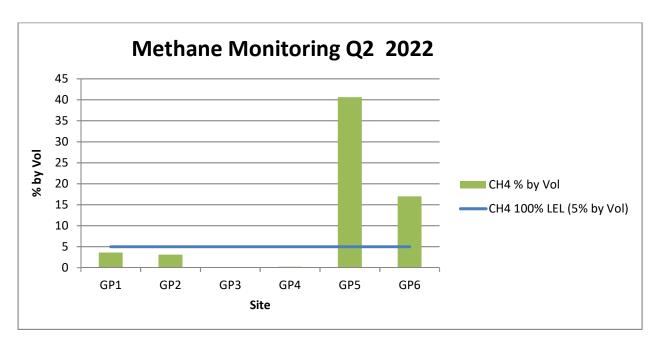

I conducted an inspection and performed methane monitoring at City Fill closed landfill. Weather conditions were cloudy, light wind from the southwest and a temperature of 54°F.

I performed landfill gas monitoring using a Landtec GEM 5000 gas analyzer. I took readings from 6 of the 6 gas probes at the site. I detected methane gas in 5 of the 6 locations. Elevated levels were detected above 100% Lower Explosive Limit (LEL) in port #5 and port #6. These locations have shown elevated levels over the past several monitoring events. Oxygen concentrations were below 20.9% for all 6 locations. Hydrogen sulfide gas was detected in 5 of the 6 locations but at low levels.

See the attached map, graphs and methane field data sheet for details of the methane monitoring survey.

Residential and commercial structures are in the vicinity of the landfill. The Health Department recommends monitoring methane concentrations at the property boundary by making boreholes to a depth of 36".

## **Inspection Report**

| Facility Name: City Fill CLF |                                                                                                                     |      | Permit #: Closed   Address: 35 <sup>th</sup> and Pacific Ave |         |                 |                      |                               |
|------------------------------|---------------------------------------------------------------------------------------------------------------------|------|--------------------------------------------------------------|---------|-----------------|----------------------|-------------------------------|
| Date: <u>05/03/2022</u> 1    | Barometric Pressure Start: 30.25 inHg Instrument I.D. Number: Landtec GEM 5000  Barometric Pressure End: 30.25 inHg |      |                                                              |         |                 |                      |                               |
| UNIT NAME/PROBE#             | TIME                                                                                                                | %CH₄ | %LEL                                                         | CH₄ PPM | %O <sub>2</sub> | H <sub>2</sub> S PPM | LOCATION DESCRIPTION/COMMENTS |
| CFCLF001                     | 5/3/2022 13:35                                                                                                      | 3.6  | 72                                                           | 36000   | 0.2             | 5                    |                               |
| CFCLF002                     | 5/3/2022 13:41                                                                                                      | 3.1  | 62                                                           | 31000   | 0.1             | 1                    |                               |
| CFCLF003                     | 5/3/2022 13:46                                                                                                      | 0    | 0                                                            | 0       | 7.6             | 0                    |                               |
| CFCLF004                     | 5/3/2022 13:52                                                                                                      | 0.2  | 4                                                            | 2000    | 12.9            | 1                    |                               |
| CFCLF005                     | 5/3/2022 13:58                                                                                                      | 40.6 | 812                                                          | 406000  | 0.2             | 1                    |                               |
| CFCLF006                     | 5/3/2022 14:03                                                                                                      | 17   | 340                                                          | 170000  | 1.9             | 6                    |                               |