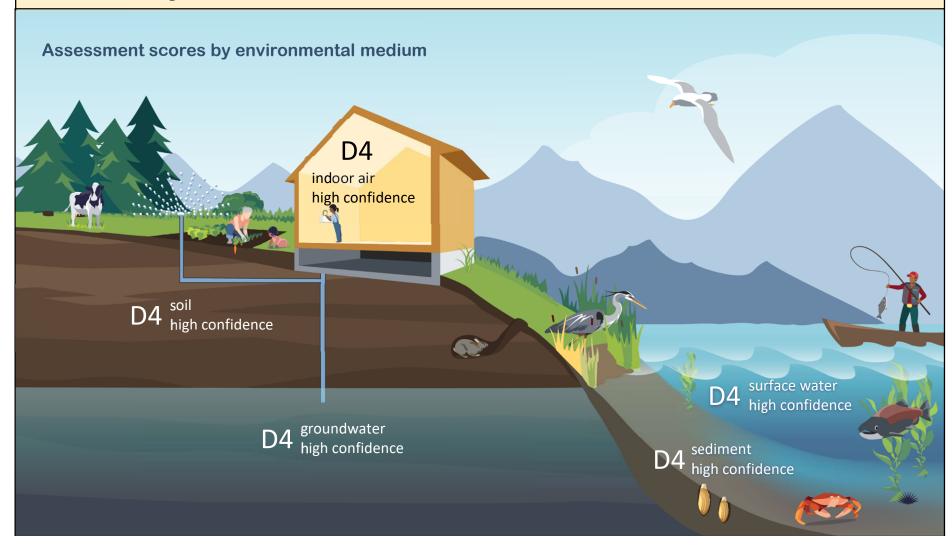

| SHARP first assessment           |                   |              | This section is blank if this is a SHARP first assessment |               |              |          |  |
|----------------------------------|-------------------|--------------|-----------------------------------------------------------|---------------|--------------|----------|--|
| SHARP Tool Version               | v2024.02.20       |              |                                                           |               |              |          |  |
| <ul> <li>SHARP rating</li> </ul> | Low               |              |                                                           |               |              |          |  |
| • SHARP date                     | 3/27/2024         |              |                                                           |               |              |          |  |
| • EJFlagged?                     | ✓                 |              |                                                           |               |              |          |  |
| • LD data confidence leve        | el low            |              |                                                           |               |              |          |  |
| Cleanup milestone                | cleanup implen    | nentation    |                                                           |               |              |          |  |
| • Assessor                       | Kirkman / Gard    | iner         |                                                           |               |              |          |  |
| Assessment Media                 | Scores            | Conf         | Additional Factors                                        |               | Ecology Info |          |  |
| Indoor air                       | D4                | high         | multiple chemical types                                   | $\Diamond$    | ERTS         | 672664   |  |
| Groundwater                      | D4                | high         | risk to off-site people                                   | $\Diamond$    | CSID         | 13264    |  |
| Surface water                    | D4                | high         | climate change impacts                                    | ✓             | FSID         | 79423677 |  |
| Sediment                         | D4                | high         | plant/animal tissue data                                  | $\Diamond$    | VCP          | n/a      |  |
| Soil                             | D4                | high         |                                                           |               | UST ID       | n/a      |  |
|                                  |                   |              |                                                           |               | LUST ID      | n/a      |  |
| ocation and Land Use             | Info              |              |                                                           |               |              |          |  |
| 14549 River Bend Rd, Mou         | unt Vernon, Skagi | t County, 98 | Respor                                                    | nsible unit – | NWRO         |          |  |
| arcel P21669                     |                   |              |                                                           | Land use –    | · Industria  | I        |  |
| Source/source area des           | scription         |              |                                                           |               |              |          |  |
|                                  |                   | terior coati | ngs and the immediately adjac                             | ent upper 1   | of soil.     |          |  |
| Local demographics co            | mments            |              |                                                           |               |              |          |  |
| no comments                      |                   |              |                                                           |               |              |          |  |
| Soil comments                    |                   |              |                                                           |               |              |          |  |
| Soil cleanup is complete         | d and constructio | on ongoing.  |                                                           |               |              |          |  |
| Groundwater comment              | S                 |              |                                                           |               |              |          |  |
| No known impact to groundwater.  |                   |              |                                                           |               |              |          |  |
|                                  |                   |              |                                                           |               |              |          |  |