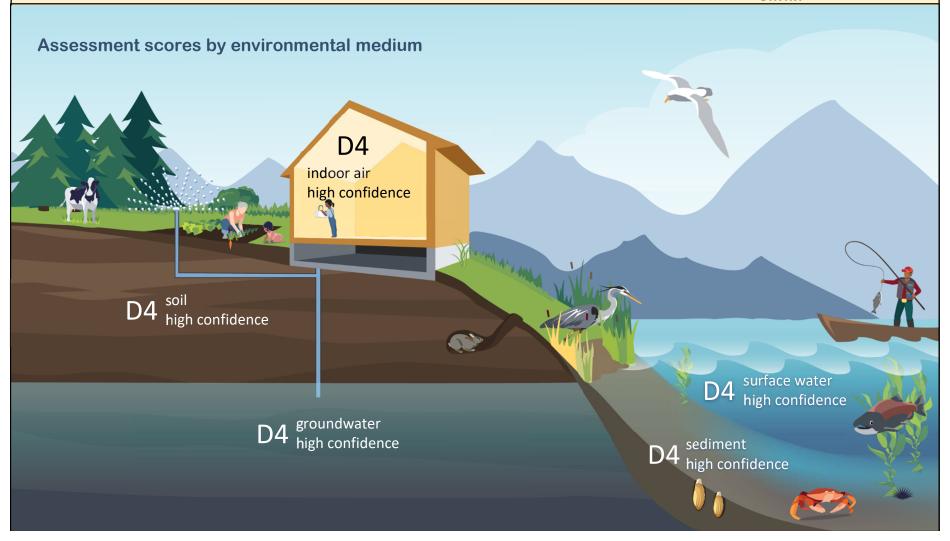

### This section is blank if this is the first SHARP

| SHARP Media   | Scores | Confidence | Additional Factors       |            |
|---------------|--------|------------|--------------------------|------------|
| Indoor air    | D4     | high       | multiple chemical types  | 0          |
| Groundwater   | D4     | high       | risk to off-site people  | $\Diamond$ |
| Surface water | D4     | high       | climate change impacts   | $\Diamond$ |
| Sediment      | D4     | high       | plant/animal tissue data | $\Diamond$ |
| Soil          | D4     | high       |                          |            |