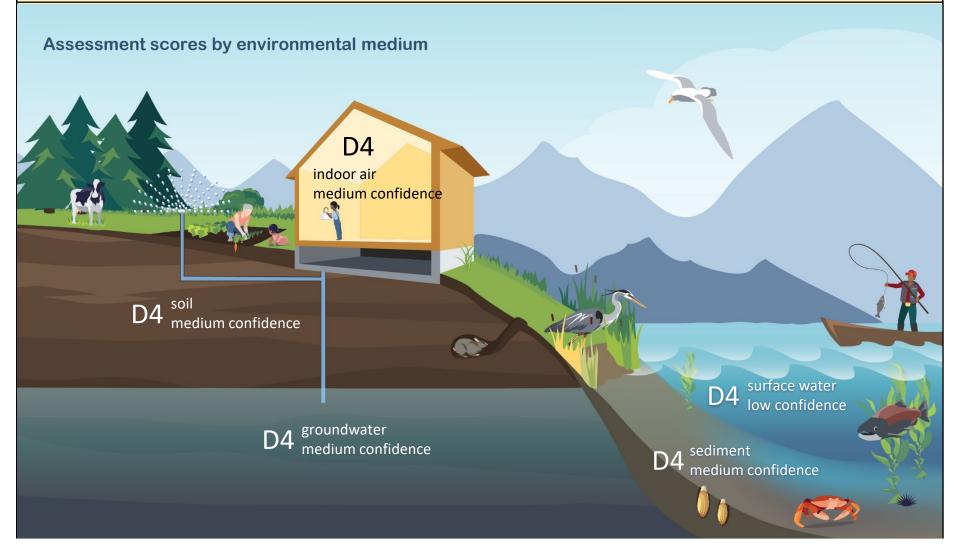

| SHARP Media   | Scores | Confidence | Additional Factors       |            |
|---------------|--------|------------|--------------------------|------------|
| Indoor air    | D4     | medium     | multiple chemical types  | 0          |
| Groundwater   | D4     | medium     | risk to off-site people  | $\Diamond$ |
| Surface water | D4     | low        | climate change impacts   | $\Diamond$ |
| Sediment      | D4     | medium     | plant/animal tissue data | $\Diamond$ |
| Soil          | D4     | medium     |                          |            |