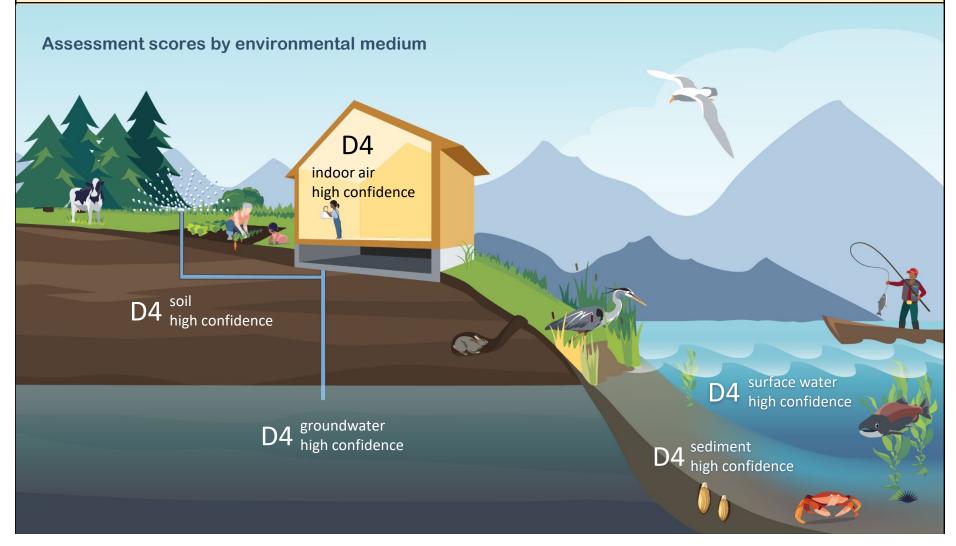

| SHARP Media   | Scores | Confidence | Additional Factors       |            |
|---------------|--------|------------|--------------------------|------------|
| Indoor air    | D4     | high       | multiple chemical types  | 0          |
| Groundwater   | D4     | high       | risk to off-site people  | $\Diamond$ |
| Surface water | D4     | high       | climate change impacts   | $\otimes$  |
| Sediment      | D4     | high       | plant/animal tissue data | $\Diamond$ |
| Soil          | D4     | high       |                          |            |