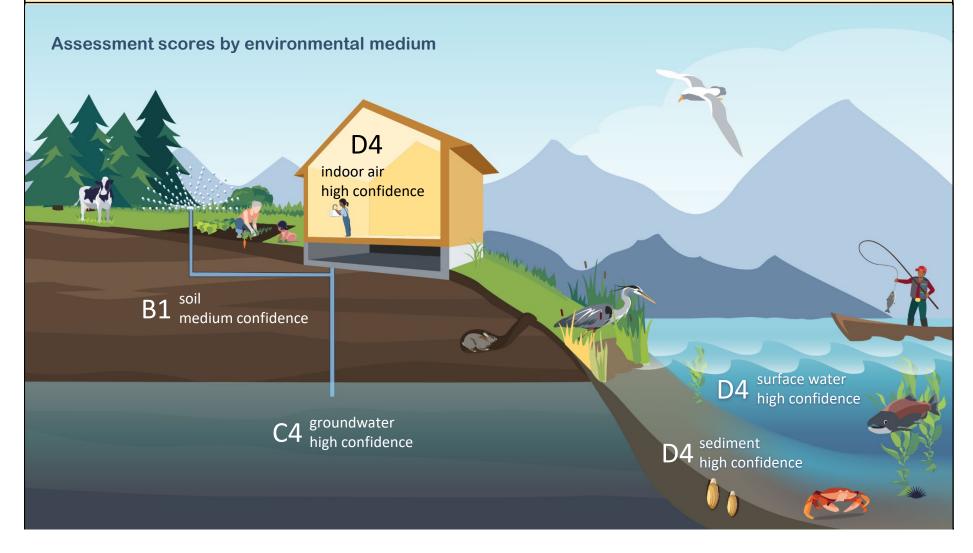

## This section is blank if this is the first SHARP

| SHARP Media   | Scores | Confidence | Additional Factors       |            |
|---------------|--------|------------|--------------------------|------------|
| Indoor air    | D4     | high       | multiple chemical types  | 0          |
| Groundwater   | C4     | high       | risk to off-site people  | $\otimes$  |
| Surface water | D4     | high       | climate change impacts   | $\Diamond$ |
| Sediment      | D4     | high       | plant/animal tissue data | $\otimes$  |
| Soil          | B1     | medium     |                          |            |