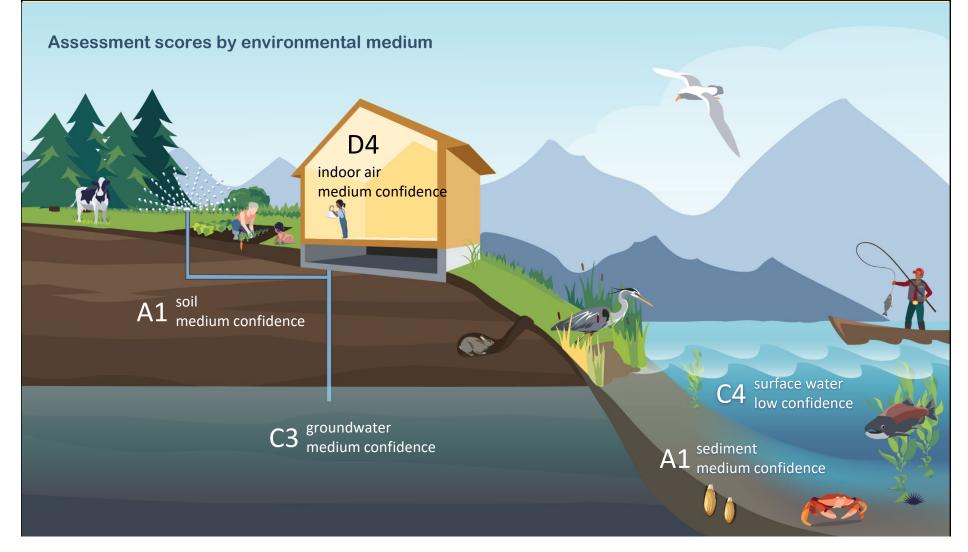

| This section is bla | nk if this i | is the first | SHARP |
|---------------------|--------------|--------------|-------|
|---------------------|--------------|--------------|-------|

| SHARP Media   | Scores    | Confidence | Additional Factors       |           |
|---------------|-----------|------------|--------------------------|-----------|
| Indoor air    | D4        | medium     | multiple chemical types  | <b>✓</b>  |
| Groundwater   | C3        | medium     | risk to off-site people  | ✓         |
| Surface water | C4        | low        | climate change impacts   | ✓         |
| Sediment      | <b>A1</b> | medium     | plant/animal tissue data | $\otimes$ |
| Soil          | <b>A1</b> | medium     |                          |           |

| Site history <u>Go to to</u>                                                                                    | p |
|-----------------------------------------------------------------------------------------------------------------|---|
| listorical operations at the former Rayonier Mill resulted in contamination of the upland and marine portions c |   |
| he Site. Contaminants include cPAHs, PCBs, dioxins, TPH, and heavy metals in soil, groundwater, sediments an    | t |
| issues.                                                                                                         |   |
|                                                                                                                 |   |
|                                                                                                                 |   |
|                                                                                                                 |   |
|                                                                                                                 |   |
|                                                                                                                 |   |
|                                                                                                                 |   |
|                                                                                                                 |   |
|                                                                                                                 |   |
|                                                                                                                 |   |
|                                                                                                                 |   |
|                                                                                                                 |   |
|                                                                                                                 |   |
|                                                                                                                 |   |
|                                                                                                                 |   |
|                                                                                                                 |   |
|                                                                                                                 |   |
|                                                                                                                 |   |
|                                                                                                                 |   |
|                                                                                                                 |   |
|                                                                                                                 |   |
|                                                                                                                 |   |
|                                                                                                                 |   |
|                                                                                                                 |   |
|                                                                                                                 |   |
|                                                                                                                 |   |
|                                                                                                                 |   |
|                                                                                                                 |   |
|                                                                                                                 |   |
|                                                                                                                 |   |
|                                                                                                                 |   |
|                                                                                                                 |   |
|                                                                                                                 |   |
|                                                                                                                 |   |
|                                                                                                                 |   |
|                                                                                                                 |   |
|                                                                                                                 |   |