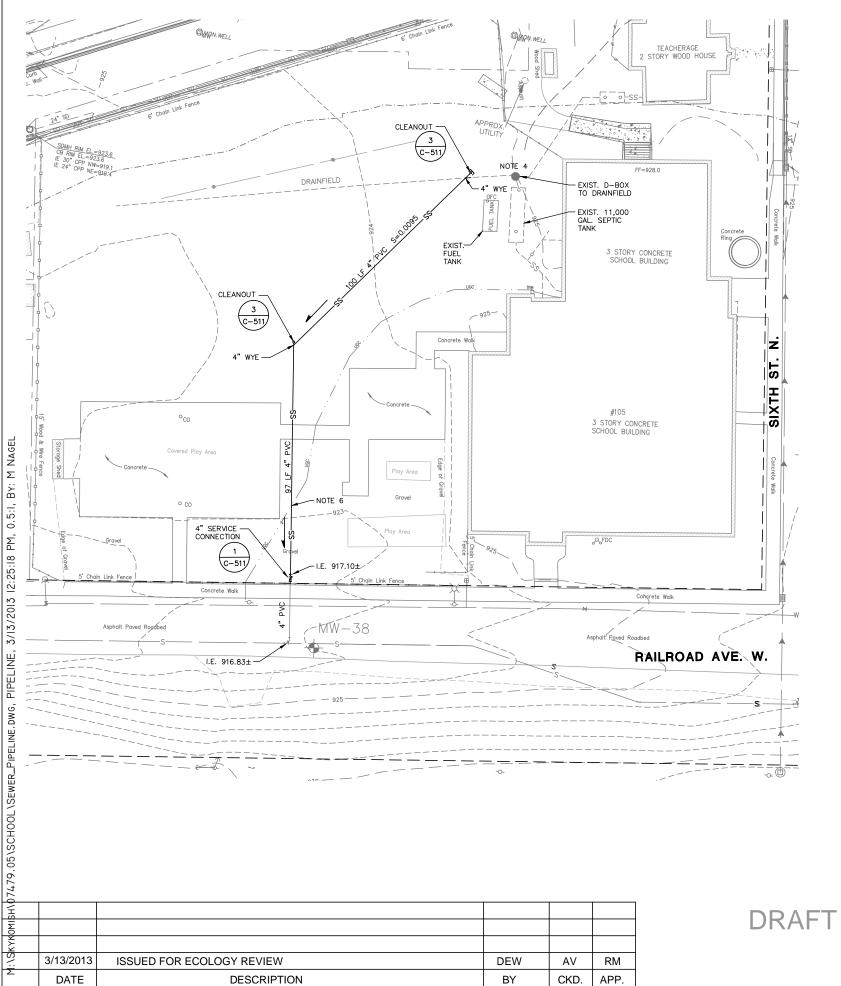

# 2013 SCHOOLYARD EXCAVATION SUPPLEMENT FORMER MAINTENANCE AND FUELING FACILITY SKYKOMISH, WASHINGTON