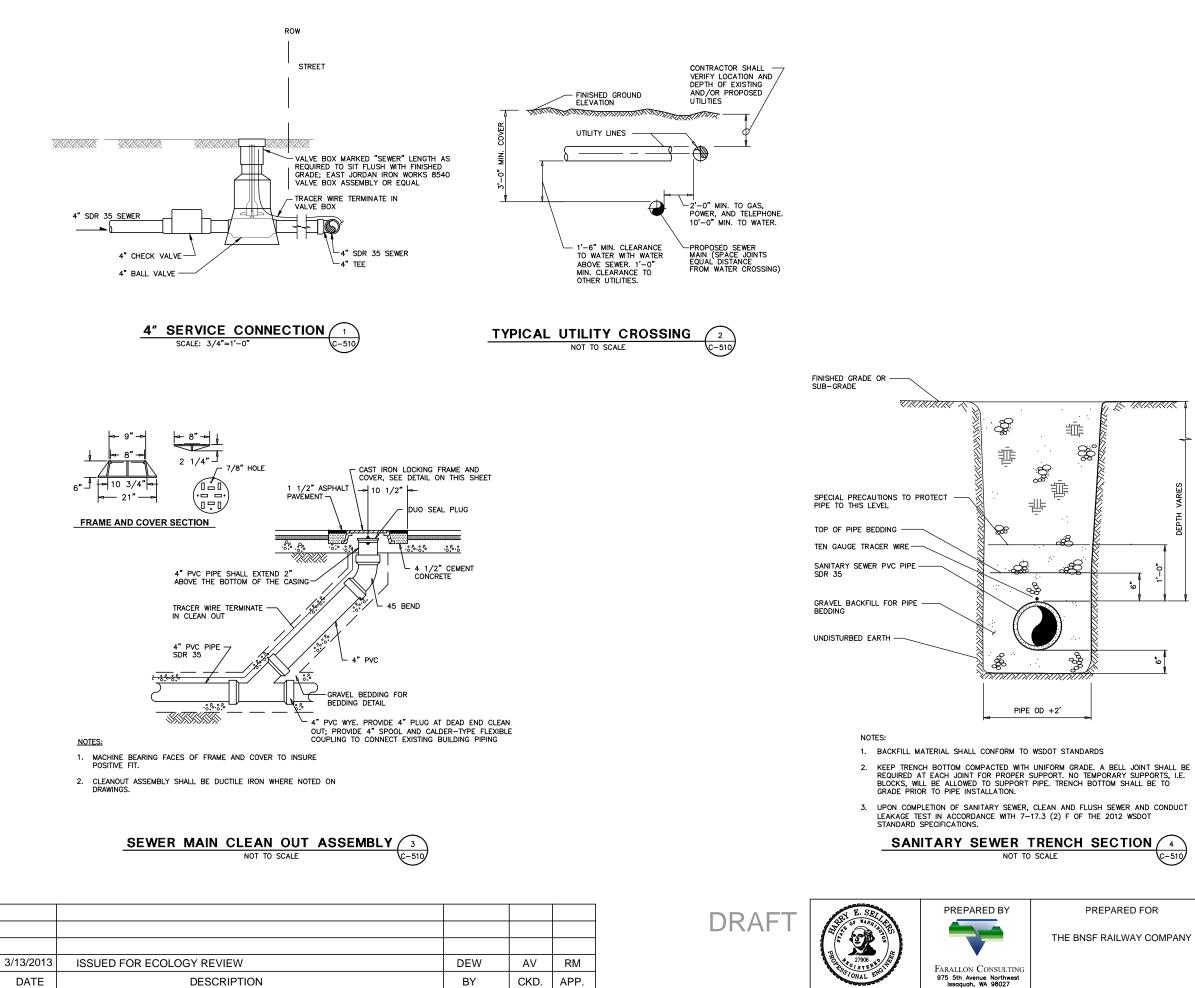

STALLATION.
- 4. DIST. BOX FLUID LEVEL 4'-8" FROM GROUND SURFACE. TOP OF RISER 2'-10" GROUND SURFACE. POTHOLE TO VERIFY DEPTH AND TYPE OF PIPE AND DIAMETER FOR DRAINFIELD DISCHARGE. PROVIDE TRANSITION COUPLING, AS REQUIRED, TO CONNECT TO 4" PVC.
- 5. DIAMETER OF EXIST. PIPELINE FROM EXISTING D-BOX TO DRAINFIELD IS UNKNOWN. FIELD VERIFY AND PROVIDE TRANSITION TO 4" PVC.
- 6. POTHOLE FOR UNDERGROUND CONDUIT.



PREPARED BY PREPARED FOR Ŷ THE BNSF RAILWAY COMPANY FARALLON CONSULTING 975 5th Avenue Northwest Issaquah, WA 98027

| <br>~~ | 40 | ł |
|--------|----|---|
|        |    |   |
|        |    |   |

## SKYKOMISH, WASHINGTON

PIPELINE TO TOWN SEWER

SCALE AS SHOWN PROJECT NO. 683-043 FILE NAME COMPREPORT.dwg SHEET NO. C-510

SANITARY SEWER PLAN

FORMER MAINTENANCE AND FUELING FACILITY



Σ

SEWER DETAILS

SKYKOMISH, WASHINGTON SANITARY SEWER PLAN

SCALE AS SHOWN FORMER MAINTENANCE AND FUELING FACILITY PROJECT NO. 683-043 FILE NAME COMPREPORT.dwg SHEET NO.

C-511