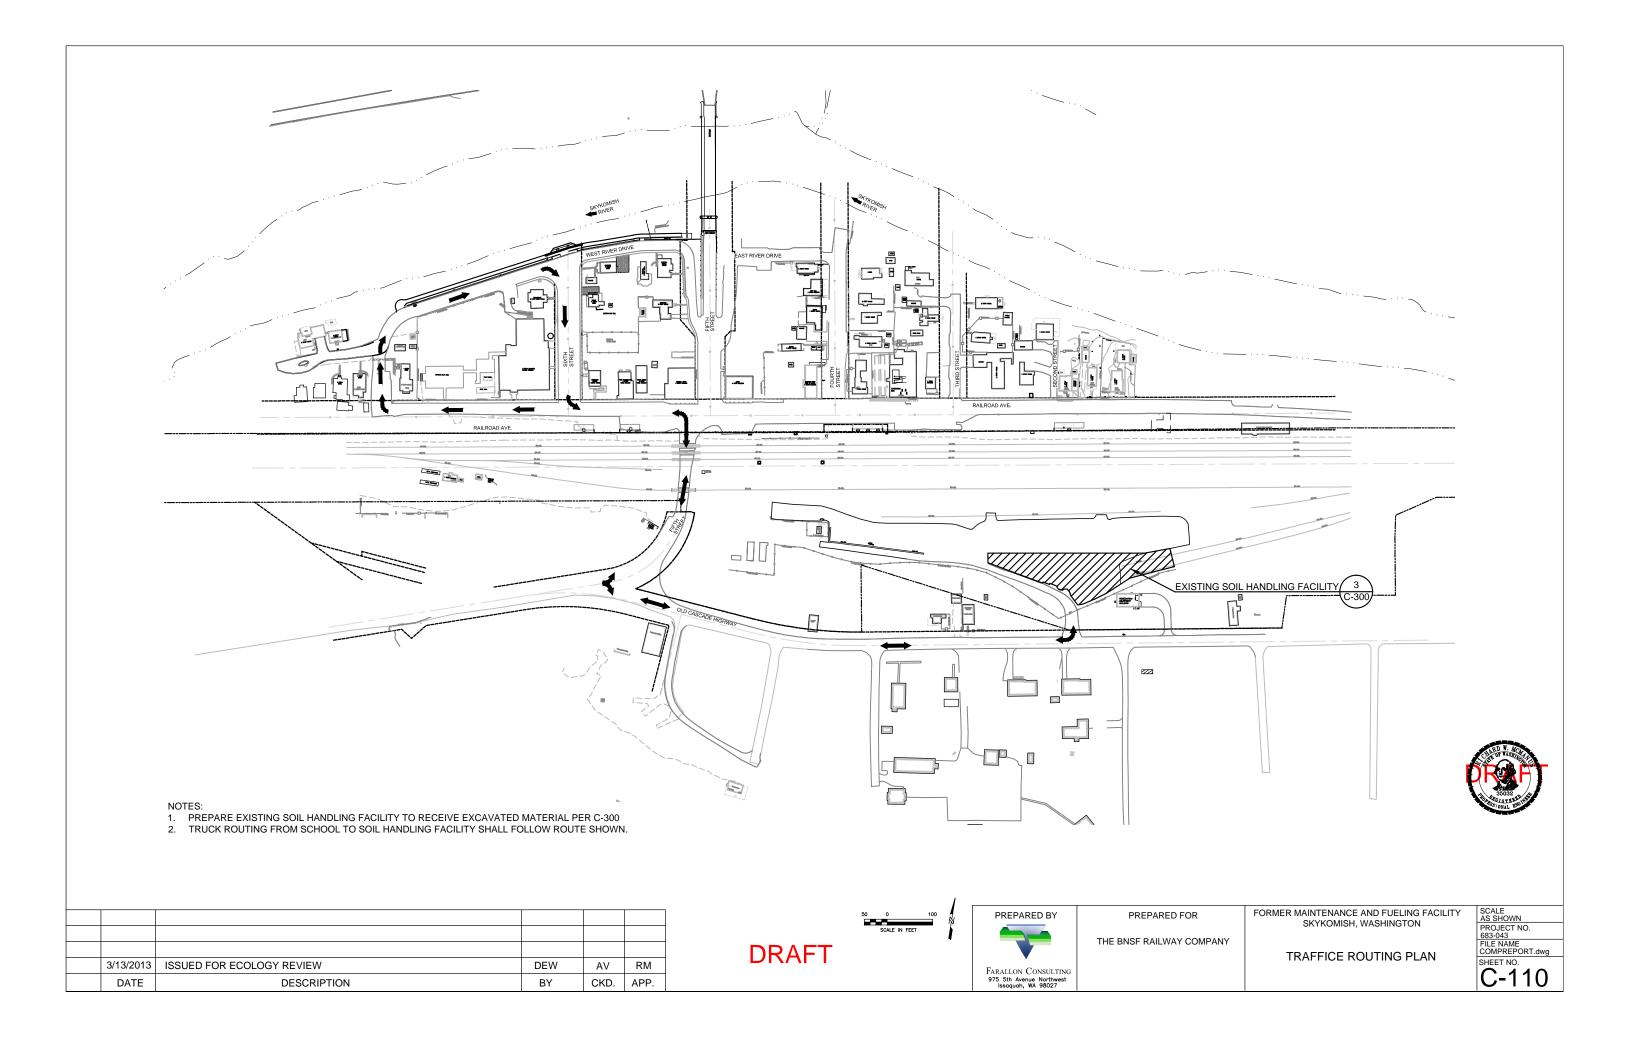

|

| SCALE<br>AS SHOWN           |
|-----------------------------|
| PROJECT NO.<br>683-043      |
| FILE NAME<br>COMPREPORT.dwg |
| SHEET NO.                   |
| <b>T-100</b>                |





| 3/13/2013 | ISSUED FOR ECOLOGY REVIEW | DEW | AV   | RM   |
|-----------|---------------------------|-----|------|------|
| DATE      | DESCRIPTION               | BY  | CKD. | APP. |



|   | DATE      | DESCRIPTION