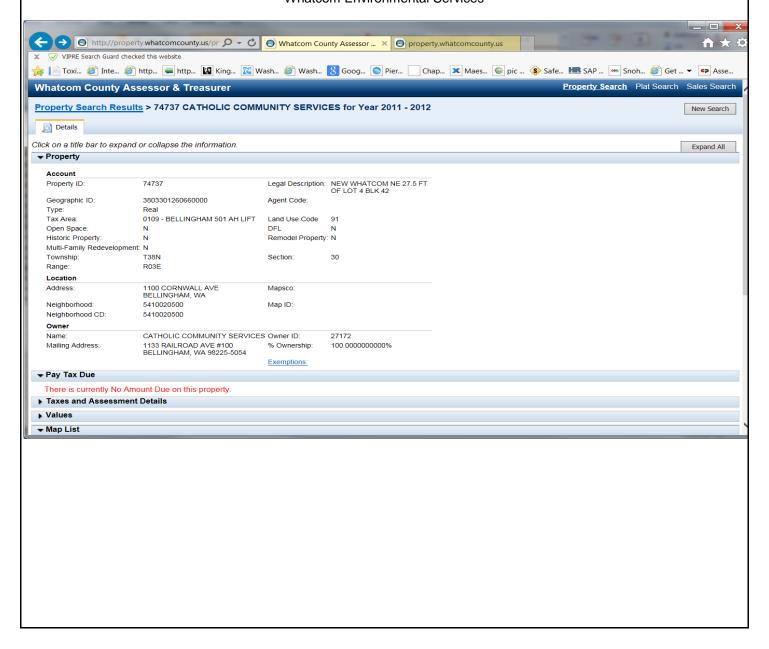

## **INITIAL INVESTIGATION FIELD REPORT**

|                                                                                                                                                                                                                                                                                                                                                                                                                                                                                                               |                                                                                                       |        |         | ERTS#                         | 651   | 1251                                                             |
|---------------------------------------------------------------------------------------------------------------------------------------------------------------------------------------------------------------------------------------------------------------------------------------------------------------------------------------------------------------------------------------------------------------------------------------------------------------------------------------------------------------|-------------------------------------------------------------------------------------------------------|--------|---------|-------------------------------|-------|------------------------------------------------------------------|
| SITE INFORMATION Site Name (ISIS, Bus name or owner): Catholic Housing Services                                                                                                                                                                                                                                                                                                                                                                                                                               | Site Address (including City and 1122 Cornwall Ave. Bellin 100 23 <sup>rd</sup> Ave S Seattle, W      | igham  | n, WA 9 | 98225                         |       | Site Phone:<br>(253)931-4900<br>( ) -<br>Is property > 10 acres? |
| Contact:                                                                                                                                                                                                                                                                                                                                                                                                                                                                                                      | 100 23° Ave S Seattle, W                                                                              | /A 98° | 144     |                               |       | Yes No No                                                        |
| NSPECTION INFORMATION                                                                                                                                                                                                                                                                                                                                                                                                                                                                                         |                                                                                                       |        |         |                               |       |                                                                  |
|                                                                                                                                                                                                                                                                                                                                                                                                                                                                                                               |                                                                                                       |        |         |                               |       |                                                                  |
| Site Inspection                                                                                                                                                                                                                                                                                                                                                                                                                                                                                               |                                                                                                       |        |         |                               |       |                                                                  |
| Photographs? Yes ⊠                                                                                                                                                                                                                                                                                                                                                                                                                                                                                            | No 🗌                                                                                                  |        |         | eather: Clear  mperature: ° F |       | ain 🗌                                                            |
| Samples? Yes ⊠                                                                                                                                                                                                                                                                                                                                                                                                                                                                                                | No 🗌                                                                                                  |        | Wir     | nd Direction:                 |       | Wind Speed:                                                      |
| RECOMMENDATION                                                                                                                                                                                                                                                                                                                                                                                                                                                                                                |                                                                                                       |        |         |                               |       |                                                                  |
| No Further Action (due to):                                                                                                                                                                                                                                                                                                                                                                                                                                                                                   |                                                                                                       |        | ACTION  | IS (check all that app        | ly):  |                                                                  |
| Release or threatened release does r                                                                                                                                                                                                                                                                                                                                                                                                                                                                          | ot pose a threat                                                                                      |        | Site I  | Hazard Assessment (           | (MTC  | A List)                                                          |
| No release or threatened release                                                                                                                                                                                                                                                                                                                                                                                                                                                                              |                                                                                                       |        | ISIS -  | – NFA LIST (remedia           | ated) |                                                                  |
| Educational mailing                                                                                                                                                                                                                                                                                                                                                                                                                                                                                           |                                                                                                       |        | Commer  | nts:                          |       |                                                                  |
| Refer to program/agency (ECY-TCP)                                                                                                                                                                                                                                                                                                                                                                                                                                                                             |                                                                                                       |        |         |                               |       |                                                                  |
| COMPLAINT (Brief summary of complain                                                                                                                                                                                                                                                                                                                                                                                                                                                                          | rt):                                                                                                  |        |         |                               |       |                                                                  |
| From: Harold Cashman [mailto:hjcashman@w Sent: Wednesday, August 06, 2014 11:19 AM To: Musa, Donna K. (ECY) Subject: Catholic Housing Services - Soil Rem Hi Donna: Attached please find a report documenting a source of the site is located in Bellingham. The PCS removal action was very straightforw Please let me know if you need any additional Thanks Harold Harold Cashman Whatcom Environmental Services 228 E. Champion St. #101 Bellingham, WA 98225 (360) 752-9571 Www.whatcomenvironmental.com | nediation - Bellingham  small petroleum contaminated soil removered and we are hoping to receive an N |        |         |                               | -     |                                                                  |