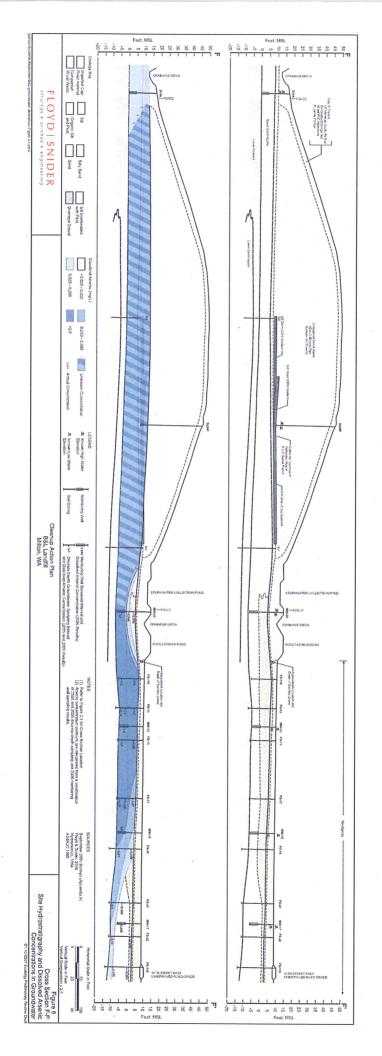

EAL 05/25/07 1733009-AK.cdr

6

HARTCROWSER

Approximate Ground Surface Along Transect = 11 Ft. MSL.

ĒAL

Notes: 1. Refer to Figure 2 for cross section location.

2. Arsenic concentration contours are interpreted from 2006 discrete-depth sampling results.

3. Figure based on drawing from Groundwater Alternatives Evaluation Report, prepared by Floyd/Snider, January 2007.

Horizontal Scale in Feet

1733(

/0/

EAL

- ( )Decommissioned Shallow Aquifer Monitoring Well
- Landfill Leachate Collection Sump 0
- Shallow Aquifer Monitoring Well 6