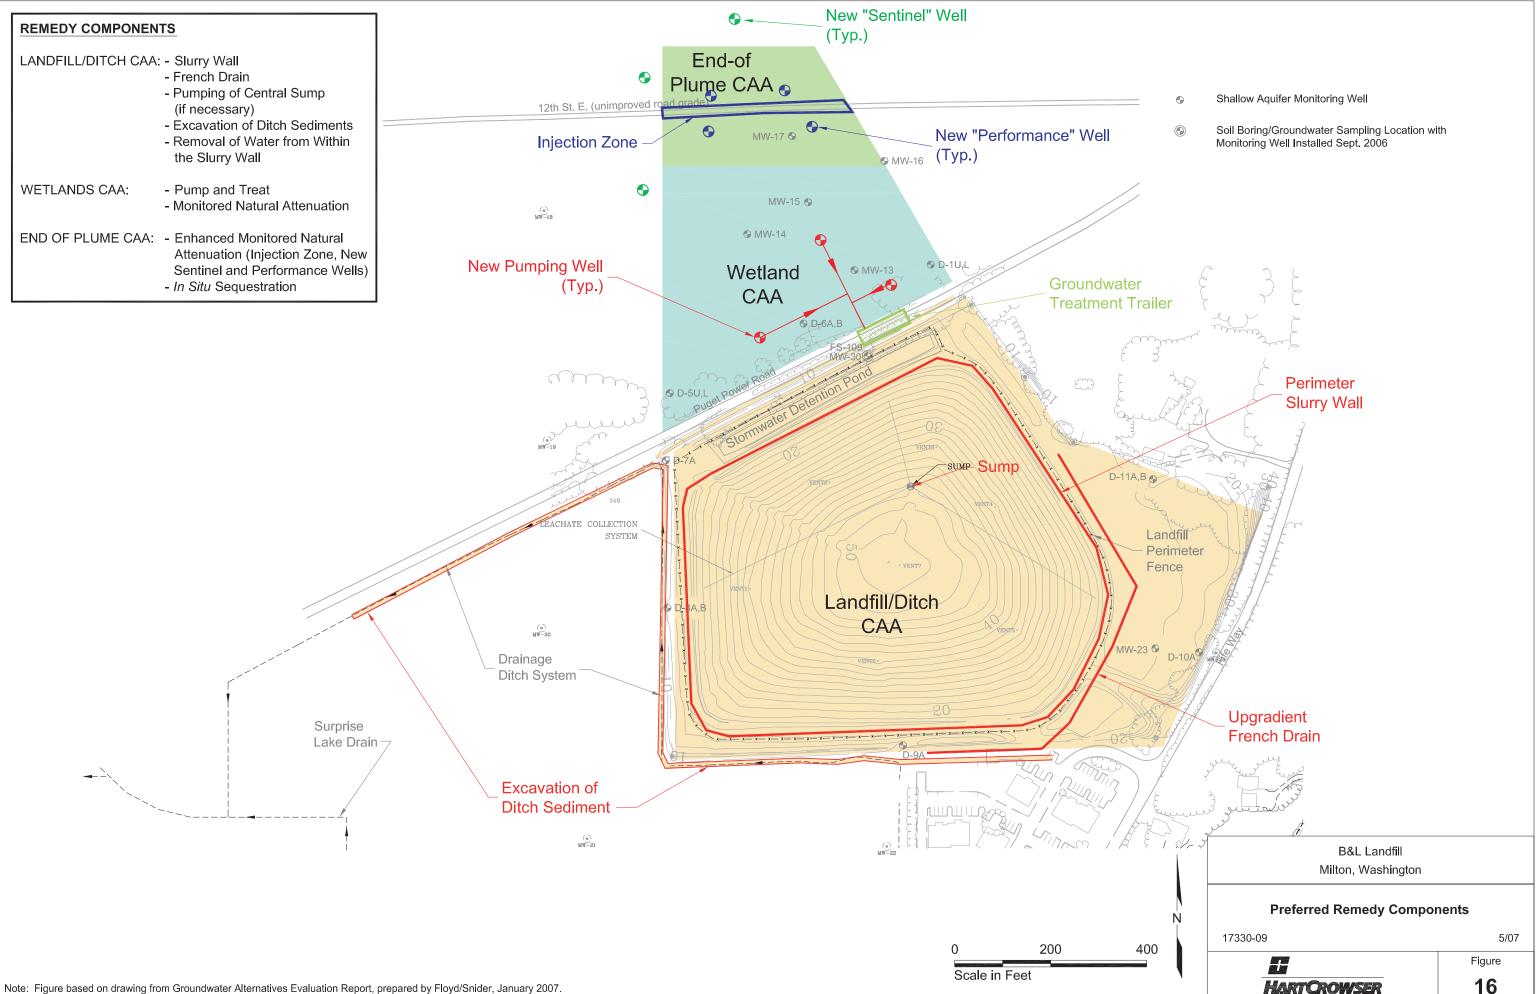

3. Figure based on drawing from Groundwater Alternatives Evaluation Report, prepared by Floyd/Snider, January 2007.

Horizontal Scale in Feet

1733(

/0/

EAL

- ( )Decommissioned Shallow Aquifer Monitoring Well
- Landfill Leachate Collection Sump 0
- Shallow Aquifer Monitoring Well 6