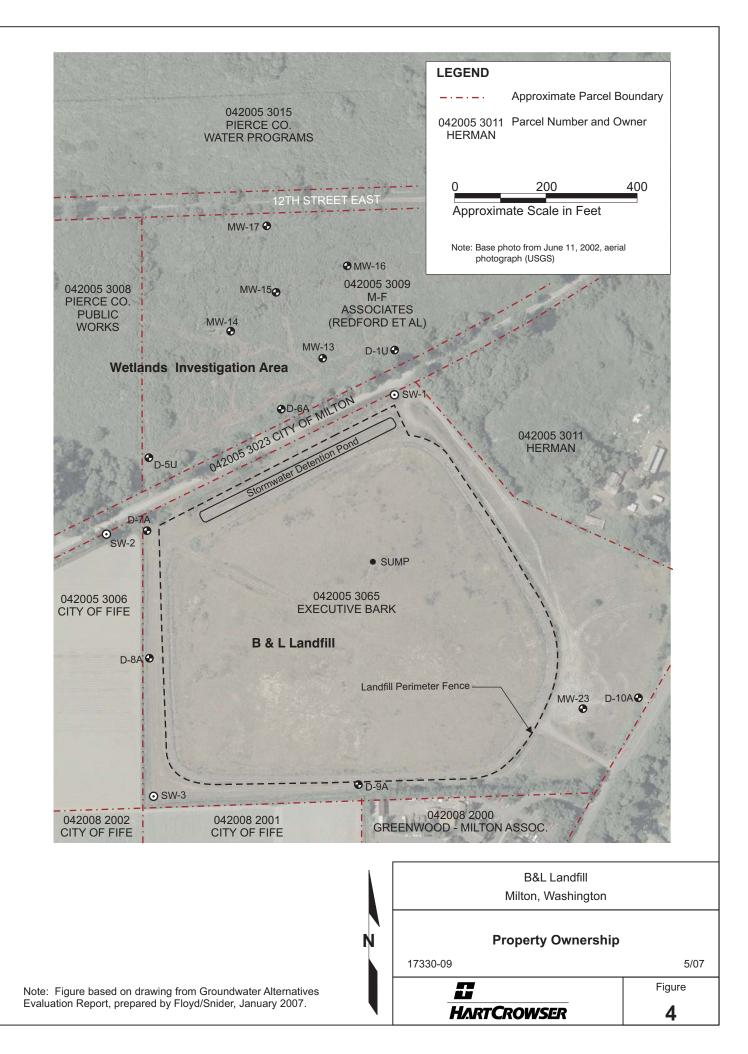

3. Figure based on drawing from Groundwater Alternatives Evaluation Report, prepared by Floyd/Snider, January 2007.

Horizontal Scale in Feet

1733(

/0/

EAL

- ( )Decommissioned Shallow Aquifer Monitoring Well
- Landfill Leachate Collection Sump 0
- Shallow Aquifer Monitoring Well 6