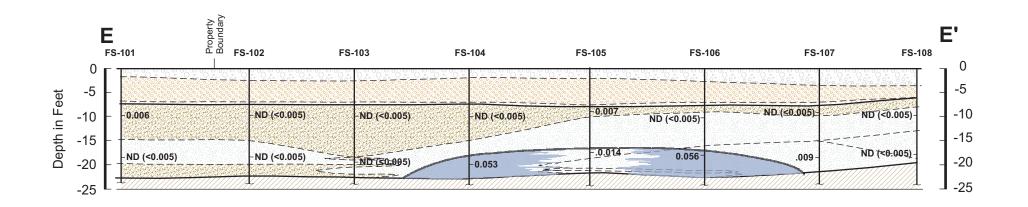

- $\odot$ Decommissioned Shallow Aquifer Monitoring Well
- Landfill Leachate Collection Sump

173 20 EAL

5/07

Figure

14

Note

|                  |          |                                                                  |                    | POT                     |                   |                        | L REC            |      |                        |         |  |
|------------------|----------|------------------------------------------------------------------|--------------------|-------------------------|-------------------|------------------------|------------------|------|------------------------|---------|--|
|                  |          |                                                                  |                    |                         | Human             |                        |                  |      | Ecological             |         |  |
|                  |          |                                                                  | XPOSURE<br>ROUTES  | Recreational Trespasser | Water Supply User | Recreational Fisherman | Tribal Fisherman |      | Terrestrial (wetlands) | Aquatic |  |
|                  |          | DIREC                                                            | CT CONTACT         |                         |                   |                        |                  |      |                        |         |  |
|                  |          | <u> </u>                                                         |                    |                         | <u> </u>          | <u> </u>               |                  | L    | _                      |         |  |
|                  |          | INGES                                                            | STION              |                         |                   |                        |                  | Γ    |                        |         |  |
|                  |          |                                                                  | es future drinking |                         | sourc             | e 100                  | 00 ft from       | n la | ndf                    |         |  |
|                  |          | in the C                                                         | Ipper Sand Aquif   | er.                     |                   |                        |                  |      |                        |         |  |
| _                |          | DIREC                                                            | CT CONTACT         |                         |                   |                        |                  |      |                        |         |  |
|                  |          | Assumes protection of wetlands plants in upper aquifer.          |                    |                         |                   |                        |                  |      |                        |         |  |
| - <del>-</del> - |          | DIRECT CONTACT                                                   |                    |                         |                   |                        |                  |      |                        |         |  |
|                  |          | Assumes recreational trespass scenario for humans.               |                    |                         |                   |                        |                  |      |                        |         |  |
|                  |          | INGESTION OF FISH                                                |                    |                         |                   |                        |                  |      |                        |         |  |
|                  |          | DIRECT CONTACT                                                   |                    |                         |                   |                        |                  |      |                        |         |  |
|                  |          |                                                                  |                    |                         |                   |                        |                  | _    |                        |         |  |
| _                |          | DIREC                                                            | CT CONTACT         |                         |                   |                        |                  |      |                        |         |  |
|                  |          | <b></b>                                                          | es recreational tr | espass :                | scena             | ario f                 | or huma          | ns.  |                        |         |  |
|                  |          | DIRECT CONTACT                                                   |                    |                         |                   |                        |                  | Ľ    |                        |         |  |
|                  |          | ASSUM                                                            | es recreational tr | espass :                | scena             | 110 1                  | or numa          |      |                        |         |  |
|                  |          | B&L Landfill<br>Milton, Washington                               |                    |                         |                   |                        |                  |      |                        |         |  |
|                  |          | Conceptual Model of Potential Exposure<br>Pathways and Receptors |                    |                         |                   |                        |                  |      |                        |         |  |
|                  | 17300-09 |                                                                  |                    |                         |                   |                        |                  |      |                        | 5/07    |  |
|                  |          |                                                                  |                    |                         |                   |                        |                  |      | Figure                 |         |  |
| HARTCROWSER      |          |                                                                  |                    |                         |                   |                        |                  |      | 15                     |         |  |