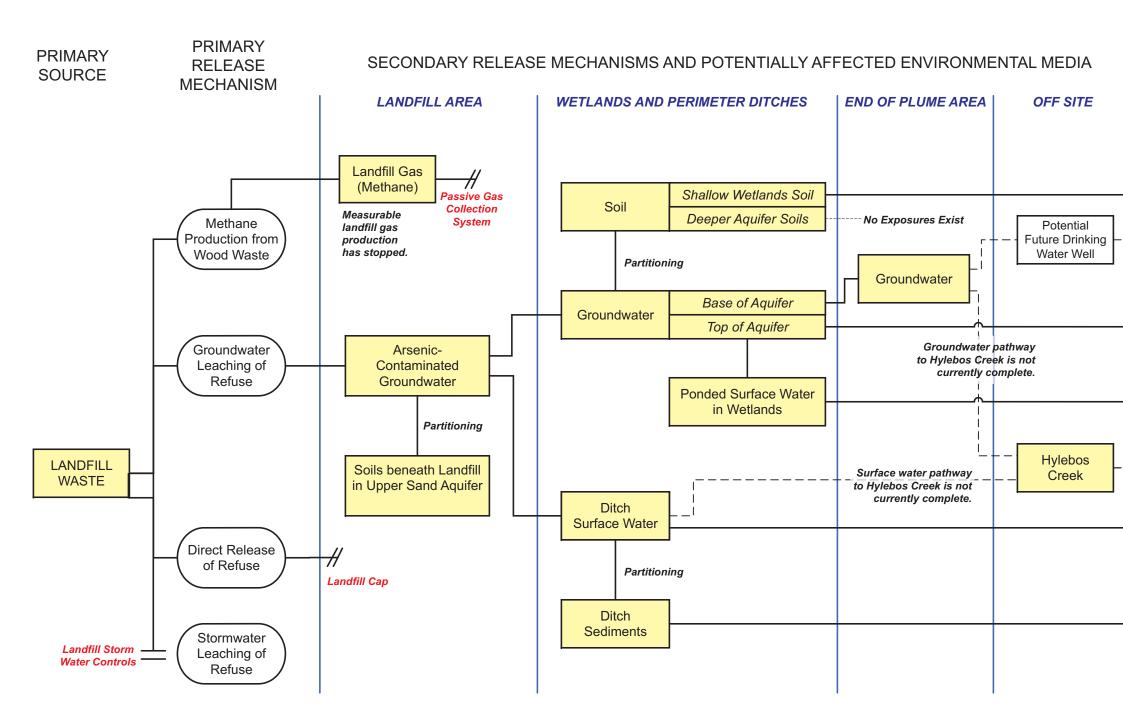

- $\odot$ Decommissioned Shallow Aquifer Monitoring Well
- Landfill Leachate Collection Sump

173 20 EAL

5/07

Figure

14

Note

|                  |          |                                                                  |                    | POT                     |                   |                        | L REC            |      |                        |         |  |
|------------------|----------|------------------------------------------------------------------|--------------------|-------------------------|-------------------|------------------------|------------------|------|------------------------|---------|--|
|                  |          |                                                                  |                    |                         | Human             |                        |                  |      | Ecological             |         |  |
|                  |          |                                                                  | XPOSURE<br>ROUTES  | Recreational Trespasser | Water Supply User | Recreational Fisherman | Tribal Fisherman |      | Terrestrial (wetlands) | Aquatic |  |
|                  |          | DIREC                                                            | CT CONTACT         |                         |                   |                        |                  |      |                        |         |  |
|                  |          | <u> </u>                                                         |                    |                         | <u> </u>          | <u> </u>               |                  | L    | _                      |         |  |
|                  |          | INGES                                                            | STION              |                         |                   |                        |                  | Γ    |                        |         |  |
|                  |          |                                                                  | es future drinking |                         | sourc             | e 100                  | 00 ft from       | n la | ndf                    |         |  |
|                  |          | in the C                                                         | Ipper Sand Aquif   | er.                     |                   |                        |                  |      |                        |         |  |
| _                |          | DIREC                                                            | CT CONTACT         |                         |                   |                        |                  |      |                        |         |  |
|                  |          | Assumes protection of wetlands plants in upper aquifer.          |                    |                         |                   |                        |                  |      |                        |         |  |
| - <del>-</del> - |          | DIRECT CONTACT                                                   |                    |                         |                   |                        |                  |      |                        |         |  |
|                  |          | Assumes recreational trespass scenario for humans.               |                    |                         |                   |                        |                  |      |                        |         |  |
|                  |          | INGESTION OF FISH                                                |                    |                         |                   |                        |                  |      |                        |         |  |
|                  |          | DIRECT CONTACT                                                   |                    |                         |                   |                        |                  |      |                        |         |  |
|                  |          |                                                                  |                    |                         |                   |                        |                  | _    |                        |         |  |
| _                |          | DIREC                                                            | CT CONTACT         |                         |                   |                        |                  |      |                        |         |  |
|                  |          | <b></b>                                                          | es recreational tr | espass :                | scena             | ario f                 | or huma          | ns.  |                        |         |  |
|                  |          | DIRECT CONTACT                                                   |                    |                         |                   |                        |                  | Ľ    |                        |         |  |
|                  |          | ASSUM                                                            | es recreational tr | espass :                | scena             | 110 1                  | or numa          |      |                        |         |  |
|                  |          | B&L Landfill<br>Milton, Washington                               |                    |                         |                   |                        |                  |      |                        |         |  |
|                  |          | Conceptual Model of Potential Exposure<br>Pathways and Receptors |                    |                         |                   |                        |                  |      |                        |         |  |
|                  | 17300-09 |                                                                  |                    |                         |                   |                        |                  |      |                        | 5/07    |  |
|                  |          |                                                                  |                    |                         |                   |                        |                  |      | Figure                 |         |  |
| HARTCROWSER      |          |                                                                  |                    |                         |                   |                        |                  |      | 15                     |         |  |