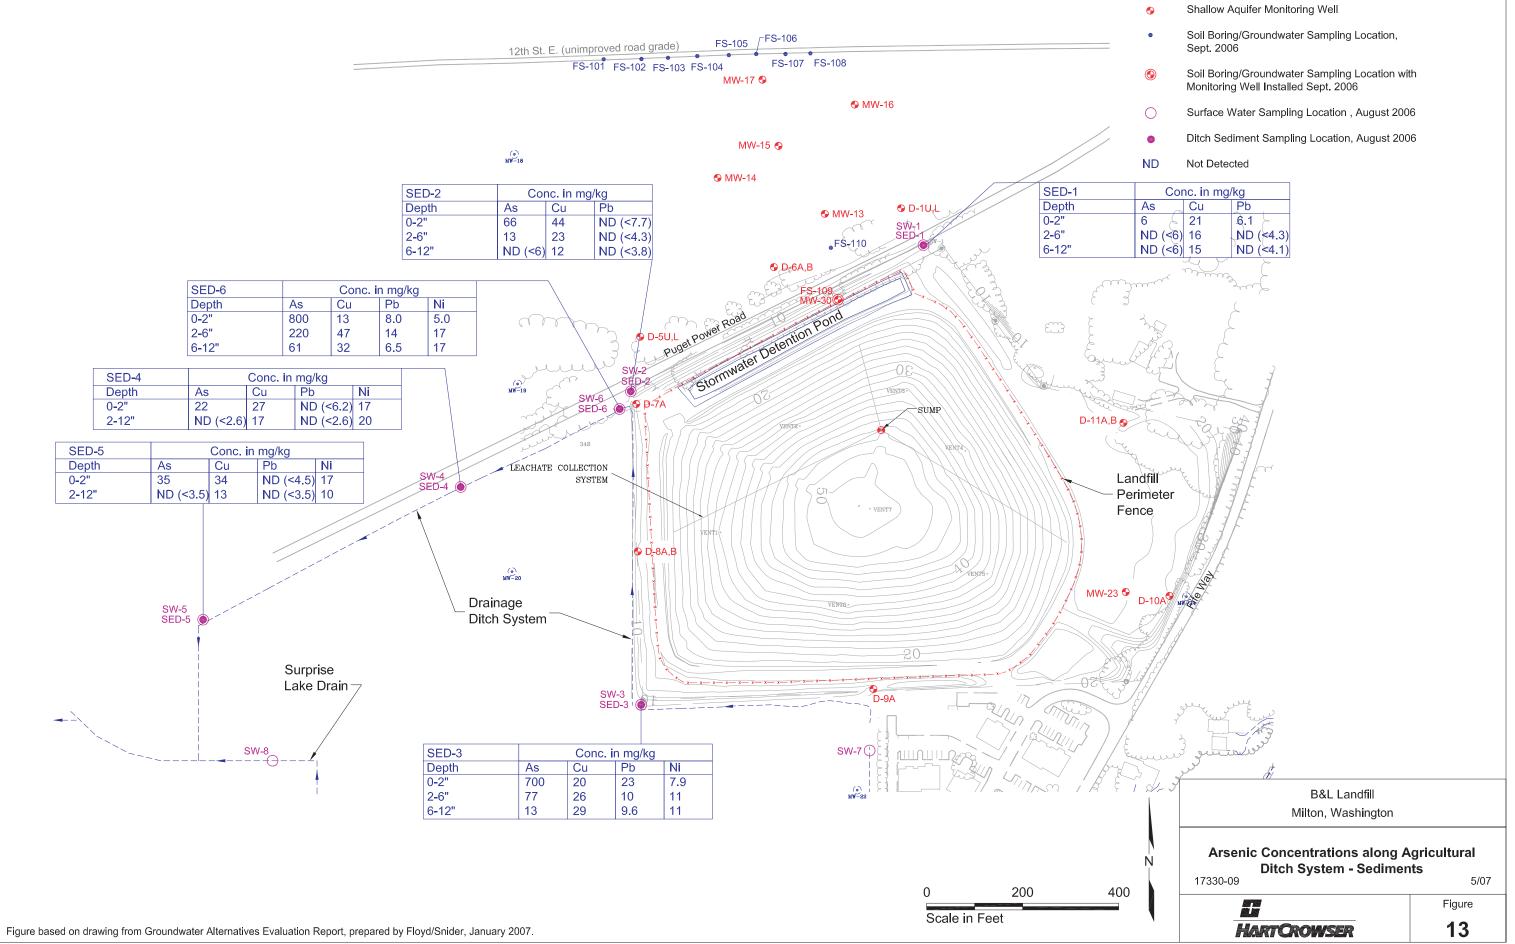

3. Figure based on drawing from Groundwater Alternatives Evaluation Report, prepared by Floyd/Snider, January 2007.

Horizontal Scale in Feet

1733(

/0/

EAL

- ( )Decommissioned Shallow Aquifer Monitoring Well
- Landfill Leachate Collection Sump 0
- Shallow Aquifer Monitoring Well 6

- $\odot$ Decommissioned Shallow Aquifer Monitoring Well
- Landfill Leachate Collection Sump

173 20 EAL

5/07

Figure

14

Note

|                  |          |                                                                  |                    | POT                     |                   |                        | L REC            |      |                        |         |  |
|------------------|----------|------------------------------------------------------------------|--------------------|-------------------------|-------------------|------------------------|------------------|------|------------------------|---------|--|
|                  |          |                                                                  |                    |                         | Human             |                        |                  |      | Ecological             |         |  |
|                  |          |                                                                  | XPOSURE<br>ROUTES  | Recreational Trespasser | Water Supply User | Recreational Fisherman | Tribal Fisherman |      | Terrestrial (wetlands) | Aquatic |  |
|                  |          | DIREC                                                            | CT CONTACT         |                         |                   |                        |                  |      |                        |         |  |
|                  |          | <u> </u>                                                         |                    |                         | <u> </u>          | <u> </u>               |                  | L    | _                      |         |  |
|                  |          | INGES                                                            | STION              |                         |                   |                        |                  | Γ    |                        |         |  |
|                  |          |                                                                  | es future drinking |                         | sourc             | e 100                  | 00 ft from       | n la | ndf                    |         |  |
|                  |          | in the C                                                         | Ipper Sand Aquif   | er.                     |                   |                        |                  |      |                        |         |  |
| _                |          | DIREC                                                            | CT CONTACT         |                         |                   |                        |                  |      |                        |         |  |
|                  |          | Assumes protection of wetlands plants in upper aquifer.          |                    |                         |                   |                        |                  |      |                        |         |  |
| - <del>-</del> - |          | DIRECT CONTACT                                                   |                    |                         |                   |                        |                  |      |                        |         |  |
|                  |          | Assumes recreational trespass scenario for humans.               |                    |                         |                   |                        |                  |      |                        |         |  |
|                  |          | INGESTION OF FISH                                                |                    |                         |                   |                        |                  |      |                        |         |  |
|                  |          | DIRECT CONTACT                                                   |                    |                         |                   |                        |                  |      |                        |         |  |
|                  |          |                                                                  |                    |                         |                   |                        |                  | _    |                        |         |  |
| _                |          | DIREC                                                            | CT CONTACT         |                         |                   |                        |                  |      |                        |         |  |
|                  |          | <b></b>                                                          | es recreational tr | espass :                | scena             | ario f                 | or huma          | ns.  |                        |         |  |
|                  |          | DIRECT CONTACT                                                   |                    |                         |                   |                        |                  | Ľ    |                        |         |  |
|                  |          | ASSUM                                                            | es recreational tr | espass :                | scena             | 110 1                  | or numa          |      |                        |         |  |
|                  |          | B&L Landfill<br>Milton, Washington                               |                    |                         |                   |                        |                  |      |                        |         |  |
|                  |          | Conceptual Model of Potential Exposure<br>Pathways and Receptors |                    |                         |                   |                        |                  |      |                        |         |  |
|                  | 17300-09 |                                                                  |                    |                         |                   |                        |                  |      |                        | 5/07    |  |
|                  |          |                                                                  |                    |                         |                   |                        |                  |      | Figure                 |         |  |
| HARTCROWSER      |          |                                                                  |                    |                         |                   |                        |                  |      | 15                     |         |  |