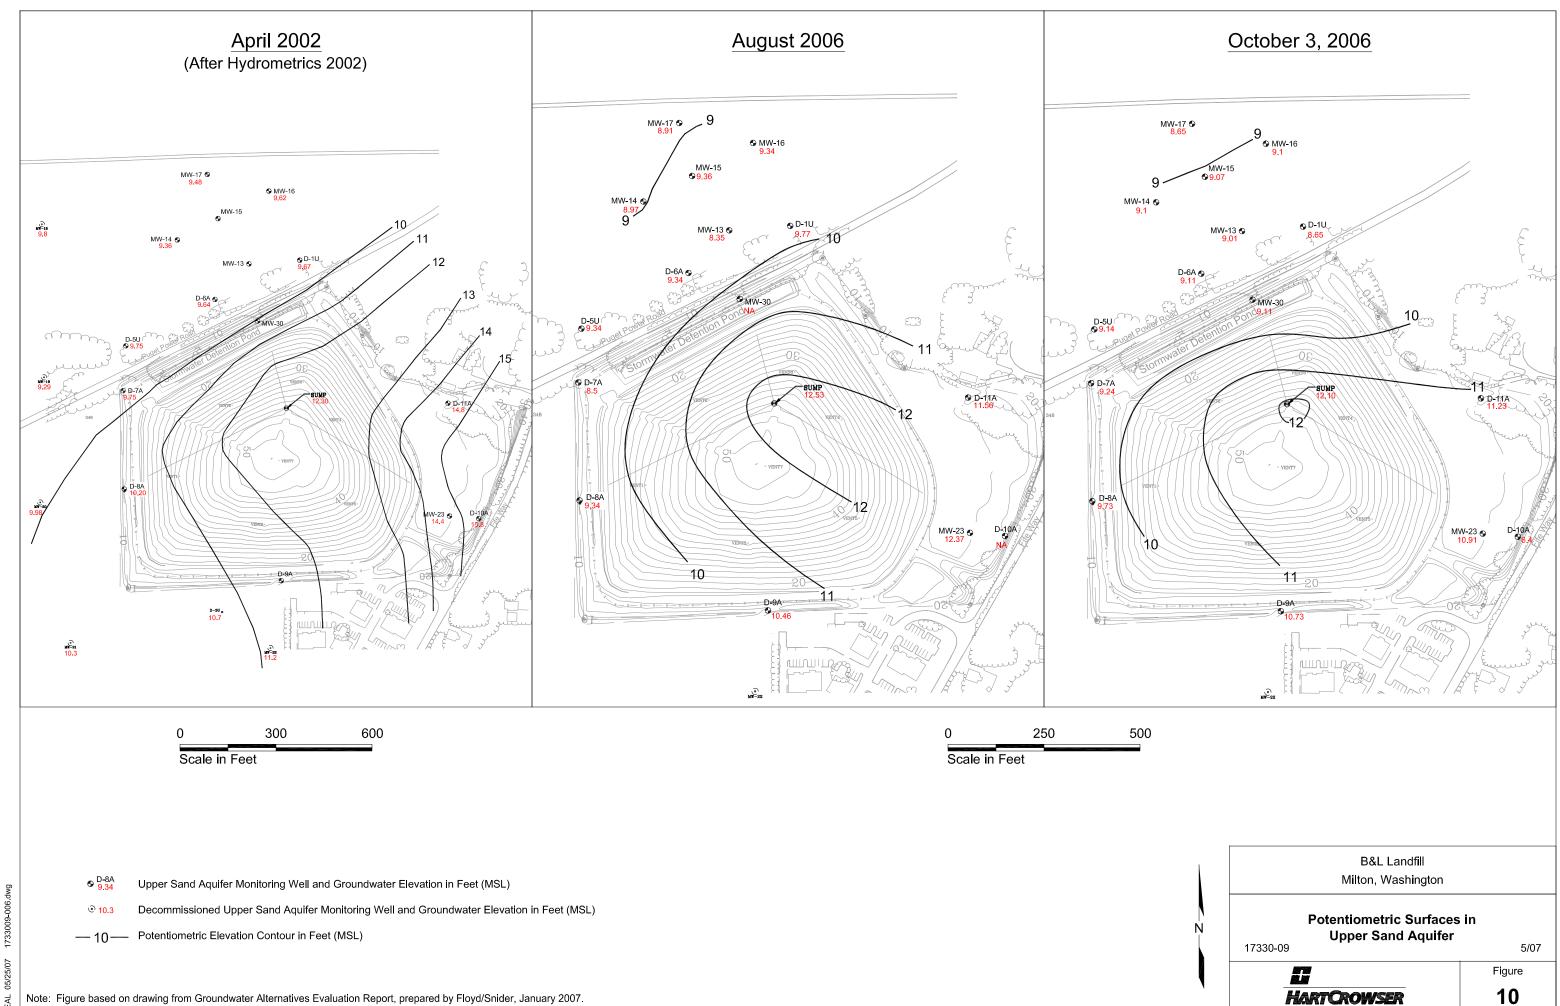

3. Figure based on drawing from Groundwater Alternatives Evaluation Report, prepared by Floyd/Snider, January 2007.

Horizontal Scale in Feet

1733(

/0/

EAL

- ( )Decommissioned Shallow Aquifer Monitoring Well
- Landfill Leachate Collection Sump 0
- Shallow Aquifer Monitoring Well 6