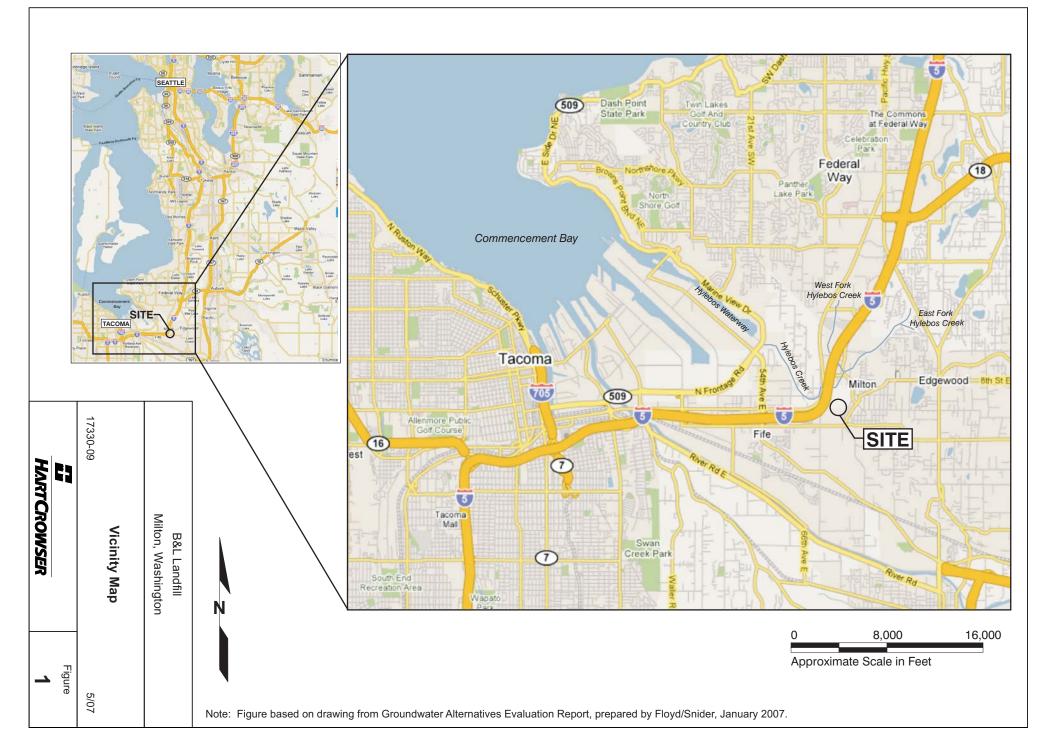

3. Figure based on drawing from Groundwater Alternatives Evaluation Report, prepared by Floyd/Snider, January 2007.

Horizontal Scale in Feet

1733(

/0/

EAL

- ( )Decommissioned Shallow Aquifer Monitoring Well
- Landfill Leachate Collection Sump 0
- Shallow Aquifer Monitoring Well 6