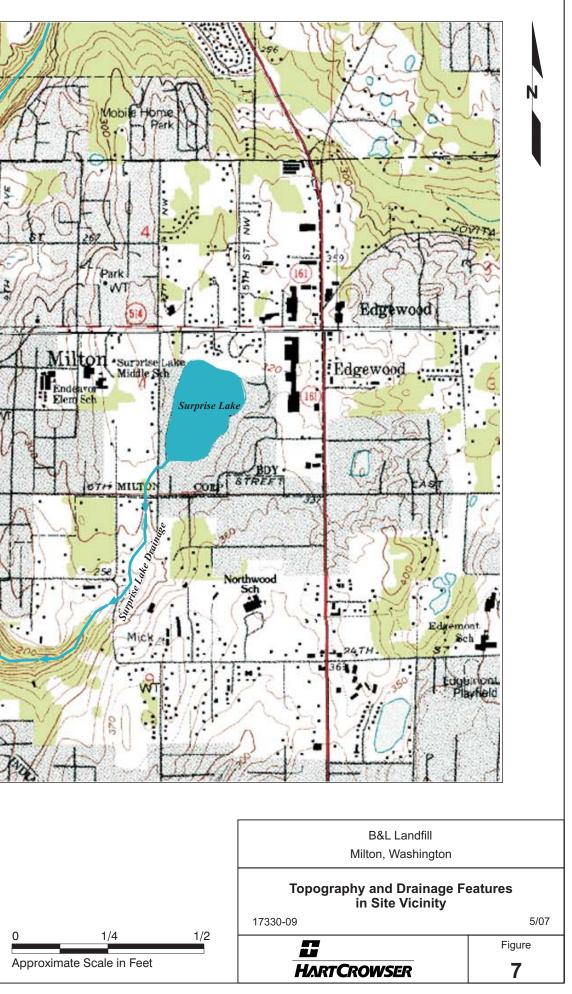

Source: Analysis of the SR 167 Extension and Riparian Restoration Proposal in the Hylebos Watershed Hydrology, Hydraulics and Geomorphology. MGS Engineering Consultants, Inc., Montgomery Water Group, Inc., GeoEngineers, and Kirsty Burt Geographic Information Services. November 2004.