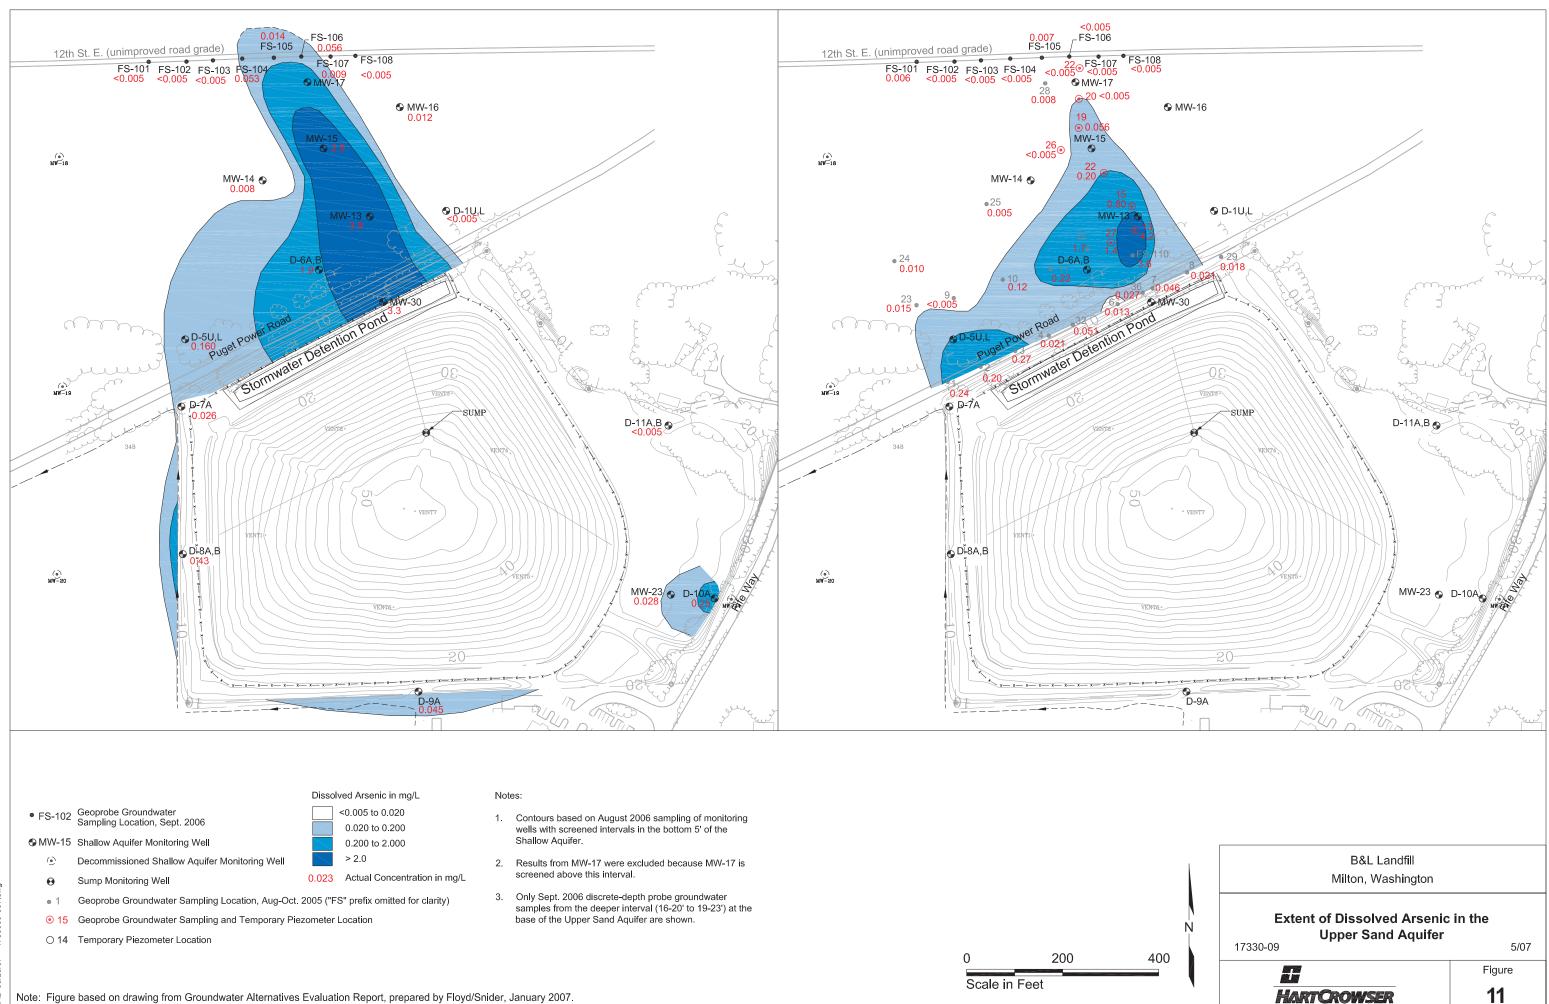

EAL 05/25/07 1733009-AK.cdr

6

HARTCROWSER

Approximate Ground Surface Along Transect = 11 Ft. MSL.

ĒAL

Notes: 1. Refer to Figure 2 for cross section location.

2. Arsenic concentration contours are interpreted from 2006 discrete-depth sampling results.

3. Figure based on drawing from Groundwater Alternatives Evaluation Report, prepared by Floyd/Snider, January 2007.

Horizontal Scale in Feet

1733(

/0/

EAL

- ( )Decommissioned Shallow Aquifer Monitoring Well
- Landfill Leachate Collection Sump 0
- Shallow Aquifer Monitoring Well 6