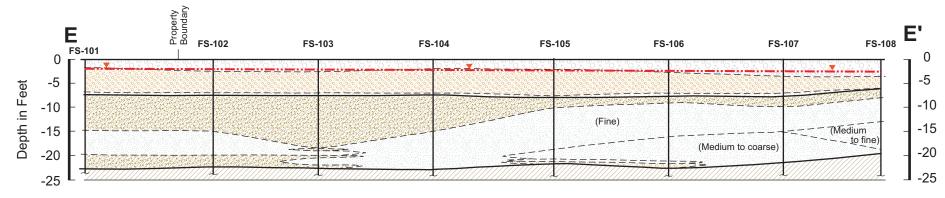

- $\odot$ Decommissioned Shallow Aquifer Monitoring Well
- Landfill Leachate Collection Sump

173 20 EAL

5/07

Figure

14

Note

|                  |          |                                                                  |                    | POT                     |                   |                        | L REC            |      |                        |         |  |
|------------------|----------|------------------------------------------------------------------|--------------------|-------------------------|-------------------|------------------------|------------------|------|------------------------|---------|--|
|                  |          |                                                                  |                    |                         | Human             |                        |                  |      | Ecological             |         |  |
|                  |          |                                                                  | XPOSURE<br>ROUTES  | Recreational Trespasser | Water Supply User | Recreational Fisherman | Tribal Fisherman |      | Terrestrial (wetlands) | Aquatic |  |
|                  |          | DIREC                                                            | CT CONTACT         |                         |                   |                        |                  |      |                        |         |  |
|                  |          | <u> </u>                                                         |                    |                         | <u> </u>          | <u> </u>               |                  | L    | _                      |         |  |
|                  |          | INGES                                                            | STION              |                         |                   |                        |                  | Γ    |                        |         |  |
|                  |          |                                                                  | es future drinking |                         | sourc             | e 100                  | 00 ft from       | n la | ndf                    |         |  |
|                  |          | in the C                                                         | Ipper Sand Aquif   | er.                     |                   |                        |                  |      |                        |         |  |
| _                |          | DIREC                                                            | CT CONTACT         |                         |                   |                        |                  |      |                        |         |  |
|                  |          | Assumes protection of wetlands plants in upper aquifer.          |                    |                         |                   |                        |                  |      |                        |         |  |
| - <del>-</del> - |          | DIRECT CONTACT                                                   |                    |                         |                   |                        |                  |      |                        |         |  |
|                  |          | Assumes recreational trespass scenario for humans.               |                    |                         |                   |                        |                  |      |                        |         |  |
|                  |          | INGESTION OF FISH                                                |                    |                         |                   |                        |                  |      |                        |         |  |
|                  |          | DIRECT CONTACT                                                   |                    |                         |                   |                        |                  |      |                        |         |  |
|                  |          |                                                                  |                    |                         |                   |                        |                  | _    |                        |         |  |
| _                |          | DIREC                                                            | CT CONTACT         |                         |                   |                        |                  |      |                        |         |  |
|                  |          | <b></b>                                                          | es recreational tr | espass :                | scena             | ario f                 | or huma          | ns.  |                        |         |  |
|                  |          | DIRECT CONTACT                                                   |                    |                         |                   |                        |                  | Ľ    |                        |         |  |
|                  |          | ASSUM                                                            | es recreational tr | espass :                | scena             | 110 1                  | or numa          |      |                        |         |  |
|                  |          | B&L Landfill<br>Milton, Washington                               |                    |                         |                   |                        |                  |      |                        |         |  |
|                  |          | Conceptual Model of Potential Exposure<br>Pathways and Receptors |                    |                         |                   |                        |                  |      |                        |         |  |
|                  | 17300-09 |                                                                  |                    |                         |                   |                        |                  |      |                        | 5/07    |  |
|                  |          |                                                                  |                    |                         |                   |                        |                  |      | Figure                 |         |  |
| HARTCROWSER      |          |                                                                  |                    |                         |                   |                        |                  |      | 15                     |         |  |