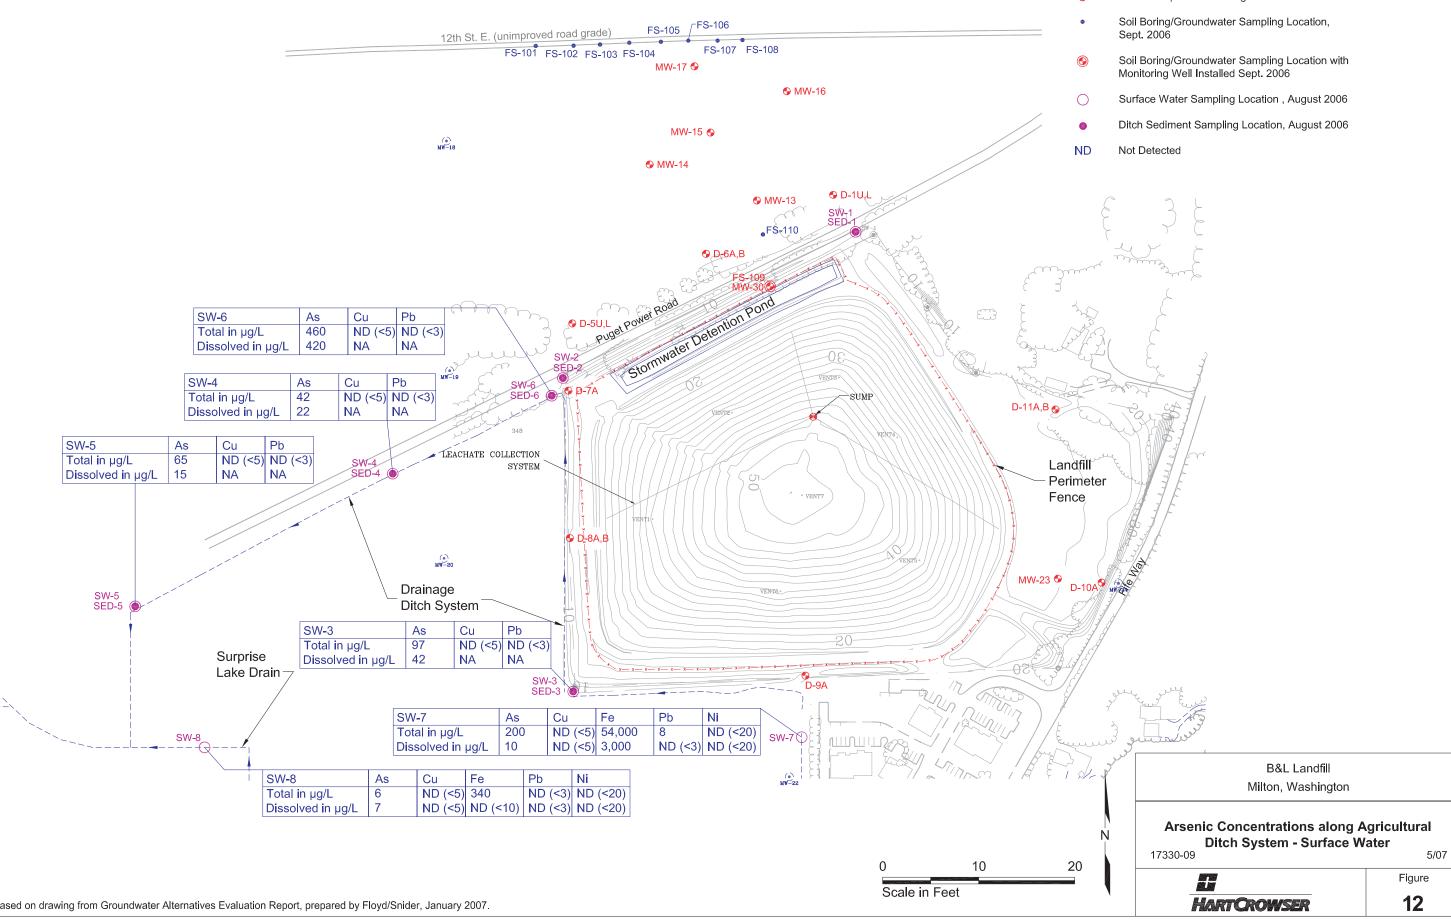

3. Figure based on drawing from Groundwater Alternatives Evaluation Report, prepared by Floyd/Snider, January 2007.

Horizontal Scale in Feet

1733(

/0/

EAL

- ( )Decommissioned Shallow Aquifer Monitoring Well
- Landfill Leachate Collection Sump 0
- Shallow Aquifer Monitoring Well 6

- $\odot$ Decommissioned Shallow Aquifer Monitoring Well
- Landfill Leachate Collection Sump

173 20 EAL

5/07

Figure

14

Note

|                  |          |                                                                  |                    | POT                     |                   |                        | L REC            |      |                        |         |  |
|------------------|----------|------------------------------------------------------------------|--------------------|-------------------------|-------------------|------------------------|------------------|------|------------------------|---------|--|
|                  |          |                                                                  |                    |                         | Human             |                        |                  |      | Ecological             |         |  |
|                  |          |                                                                  | XPOSURE<br>ROUTES  | Recreational Trespasser | Water Supply User | Recreational Fisherman | Tribal Fisherman |      | Terrestrial (wetlands) | Aquatic |  |
|                  |          | DIREC                                                            | CT CONTACT         |                         |                   |                        |                  |      |                        |         |  |
|                  |          | <u> </u>                                                         |                    |                         | <u> </u>          | <u> </u>               |                  | L    | _                      |         |  |
|                  |          | INGES                                                            | STION              |                         |                   |                        |                  | Γ    |                        |         |  |
|                  |          |                                                                  | es future drinking |                         | sourc             | e 100                  | 00 ft from       | n la | ndf                    |         |  |
|                  |          | in the C                                                         | Ipper Sand Aquif   | er.                     |                   |                        |                  |      |                        |         |  |
| _                |          | DIREC                                                            | CT CONTACT         |                         |                   |                        |                  |      |                        |         |  |
|                  |          | Assumes protection of wetlands plants in upper aquifer.          |                    |                         |                   |                        |                  |      |                        |         |  |
| - <del>-</del> - |          | DIRECT CONTACT                                                   |                    |                         |                   |                        |                  |      |                        |         |  |
|                  |          | Assumes recreational trespass scenario for humans.               |                    |                         |                   |                        |                  |      |                        |         |  |
|                  |          | INGESTION OF FISH                                                |                    |                         |                   |                        |                  |      |                        |         |  |
|                  |          | DIRECT CONTACT                                                   |                    |                         |                   |                        |                  |      |                        |         |  |
|                  |          |                                                                  |                    |                         |                   |                        |                  | _    |                        |         |  |
| _                |          | DIREC                                                            | CT CONTACT         |                         |                   |                        |                  |      |                        |         |  |
|                  |          | <b></b>                                                          | es recreational tr | espass :                | scena             | ario f                 | or huma          | ns.  |                        |         |  |
|                  |          | DIRECT CONTACT                                                   |                    |                         |                   |                        |                  | Ľ    |                        |         |  |
|                  |          | ASSUM                                                            | es recreational tr | espass :                | scena             | 110 1                  | or numa          |      |                        |         |  |
|                  |          | B&L Landfill<br>Milton, Washington                               |                    |                         |                   |                        |                  |      |                        |         |  |
|                  |          | Conceptual Model of Potential Exposure<br>Pathways and Receptors |                    |                         |                   |                        |                  |      |                        |         |  |
|                  | 17300-09 |                                                                  |                    |                         |                   |                        |                  |      |                        | 5/07    |  |
|                  |          |                                                                  |                    |                         |                   |                        |                  |      | Figure                 |         |  |
| HARTCROWSER      |          |                                                                  |                    |                         |                   |                        |                  |      | 15                     |         |  |