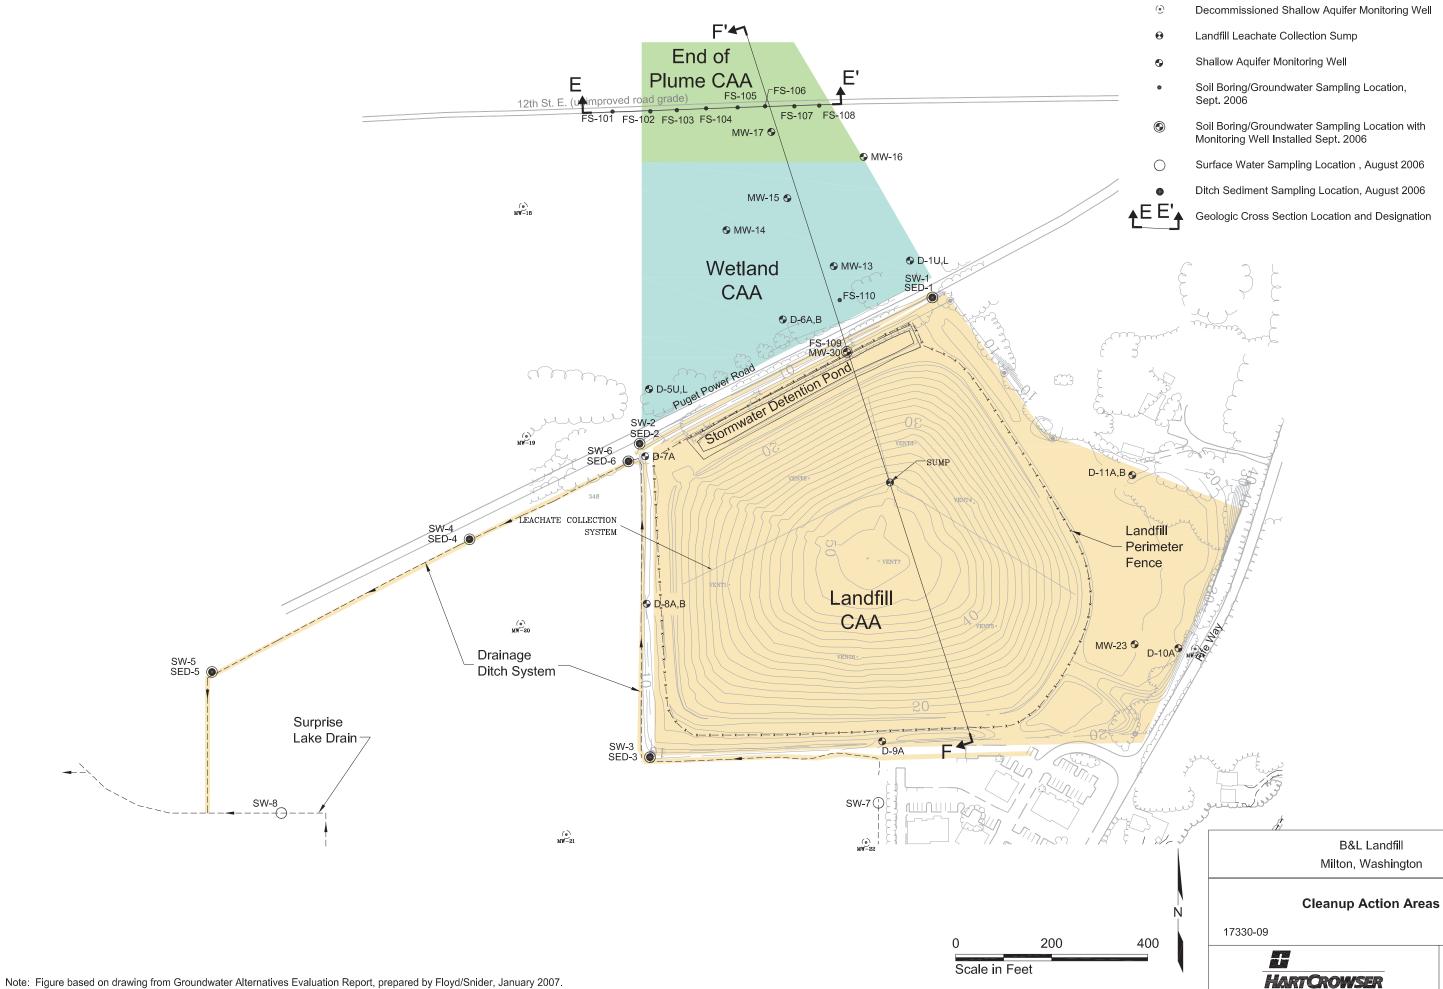

3. Figure based on drawing from Groundwater Alternatives Evaluation Report, prepared by Floyd/Snider, January 2007.

Horizontal Scale in Feet

1733(

/0/

EAL

- ( )Decommissioned Shallow Aquifer Monitoring Well
- Landfill Leachate Collection Sump 0
- Shallow Aquifer Monitoring Well 6

- $\odot$ Decommissioned Shallow Aquifer Monitoring Well
- Landfill Leachate Collection Sump

173 20 EAL

5/07

Figure

14

Note

|                  |          |                                                                  |                    | POT                     |                   |                        | L REC            |      |                        |         |  |
|------------------|----------|------------------------------------------------------------------|--------------------|-------------------------|-------------------|------------------------|------------------|------|------------------------|---------|--|
|                  |          |                                                                  |                    |                         | Human             |                        |                  |      | Ecological             |         |  |
|                  |          |                                                                  | XPOSURE<br>ROUTES  | Recreational Trespasser | Water Supply User | Recreational Fisherman | Tribal Fisherman |      | Terrestrial (wetlands) | Aquatic |  |
|                  |          | DIREC                                                            | CT CONTACT         |                         |                   |                        |                  |      |                        |         |  |
|                  |          | <u> </u>                                                         |                    |                         | <u> </u>          | <u> </u>               |                  | L    | _                      |         |  |
|                  |          | INGES                                                            | STION              |                         |                   |                        |                  | Γ    |                        |         |  |
|                  |          |                                                                  | es future drinking |                         | sourc             | e 100                  | 00 ft from       | n la | ndf                    |         |  |
|                  |          | in the C                                                         | Ipper Sand Aquif   | er.                     |                   |                        |                  |      |                        |         |  |
| _                |          | DIREC                                                            | CT CONTACT         |                         |                   |                        |                  |      |                        |         |  |
|                  |          | Assumes protection of wetlands plants in upper aquifer.          |                    |                         |                   |                        |                  |      |                        |         |  |
| - <del>-</del> - |          | DIRECT CONTACT                                                   |                    |                         |                   |                        |                  |      |                        |         |  |
|                  |          | Assumes recreational trespass scenario for humans.               |                    |                         |                   |                        |                  |      |                        |         |  |
|                  |          | INGESTION OF FISH                                                |                    |                         |                   |                        |                  |      |                        |         |  |
|                  |          | DIRECT CONTACT                                                   |                    |                         |                   |                        |                  |      |                        |         |  |
|                  |          |                                                                  |                    |                         |                   |                        |                  | _    |                        |         |  |
| _                |          | DIREC                                                            | CT CONTACT         |                         |                   |                        |                  |      |                        |         |  |
|                  |          | <b></b>                                                          | es recreational tr | espass :                | scena             | ario f                 | or huma          | ns.  |                        |         |  |
|                  |          | DIRECT CONTACT                                                   |                    |                         |                   |                        |                  | Ľ    |                        |         |  |
|                  |          | ASSUM                                                            | es recreational tr | espass :                | scena             | 110 1                  | or numa          |      |                        |         |  |
|                  |          | B&L Landfill<br>Milton, Washington                               |                    |                         |                   |                        |                  |      |                        |         |  |
|                  |          | Conceptual Model of Potential Exposure<br>Pathways and Receptors |                    |                         |                   |                        |                  |      |                        |         |  |
|                  | 17300-09 |                                                                  |                    |                         |                   |                        |                  |      |                        | 5/07    |  |
|                  |          |                                                                  |                    |                         |                   |                        |                  |      | Figure                 |         |  |
| HARTCROWSER      |          |                                                                  |                    |                         |                   |                        |                  |      | 15                     |         |  |