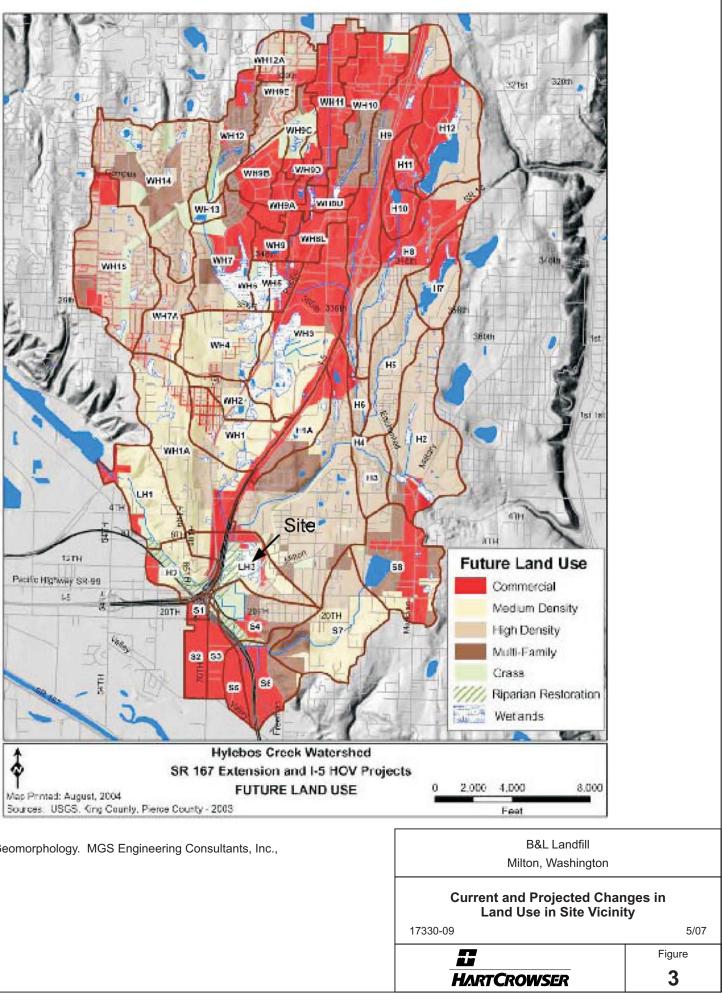

Source: Analysis of the SR 167 Extension and Riparian Restoration Proposal in the Hylebos Watershed Hydrology, Hydraulics and Geomorphology. MGS Engineering Consultants, Inc., Montgomery Water Group, Inc., GeoEngineers, and Kirsty Burt Geographic Information Services. November 2004.