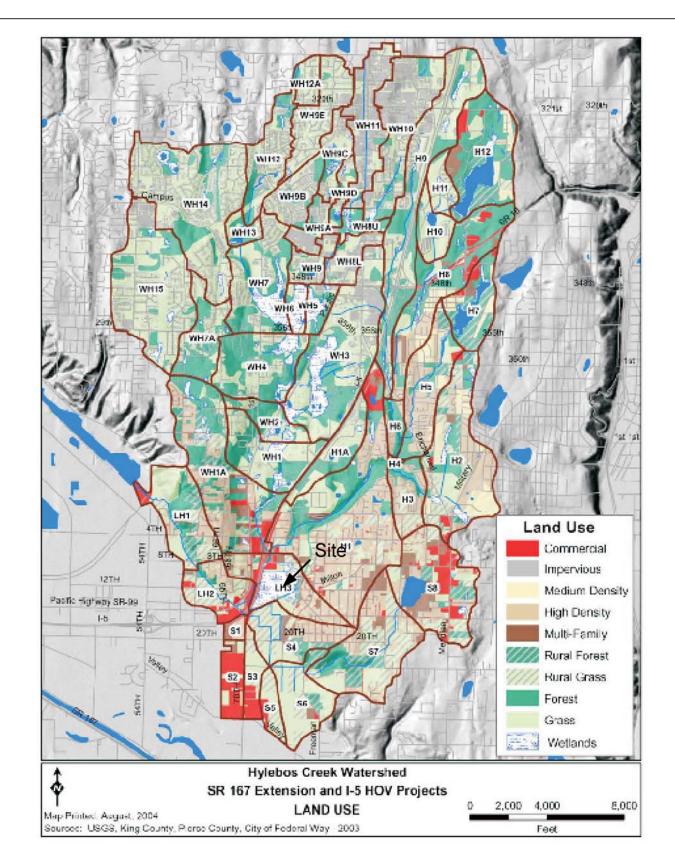

Source: Analysis of the SR 167 Extension and Riparian Restoration Proposal in the Hylebos Watershed Hydrology, Hydraulics and Geomorphology. MGS Engineering Consultants, Inc., Montgomery Water Group, Inc., GeoEngineers, and Kirsty Burt Geographic Information Services. November 2004.