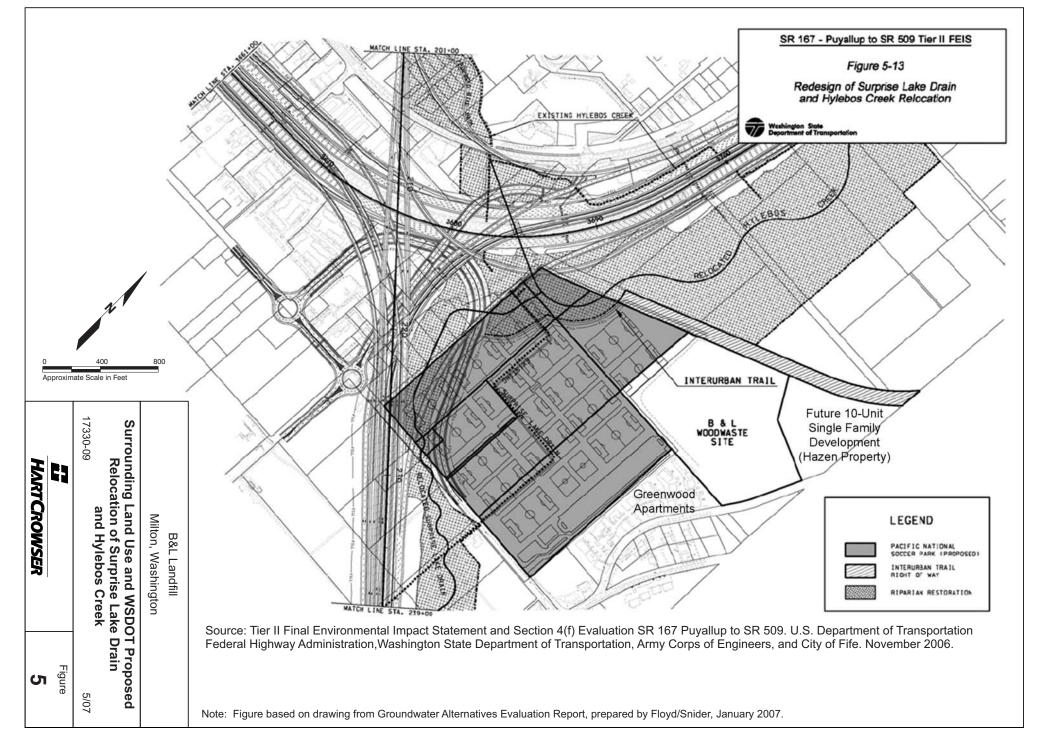

Source: Analysis of the SR 167 Extension and Riparian Restoration Proposal in the Hylebos Watershed Hydrology, Hydraulics and Geomorphology. MGS Engineering Consultants, Inc., Montgomery Water Group, Inc., GeoEngineers, and Kirsty Burt Geographic Information Services. November 2004.



EAL 05/25/07 1733009-AK.cdr





6

HARTCROWSER









Approximate Ground Surface Along Transect = 11 Ft. MSL.



ĒAL

Notes: 1. Refer to Figure 2 for cross section location.

2. Arsenic concentration contours are interpreted from 2006 discrete-depth sampling results.

3. Figure based on drawing from Groundwater Alternatives Evaluation Report, prepared by Floyd/Snider, January 2007.

Horizontal Scale in Feet













1733(

/0/

EAL

- ( )Decommissioned Shallow Aquifer Monitoring Well
- Landfill Leachate Collection Sump 0
- Shallow Aquifer Monitoring Well 6



- $\odot$ Decommissioned Shallow Aquifer Monitoring Well
- Landfill Leachate Collection Sump



173 20 EAL

5/07

Figure

14



Note

|                  |          |                                                                  |                    | PO