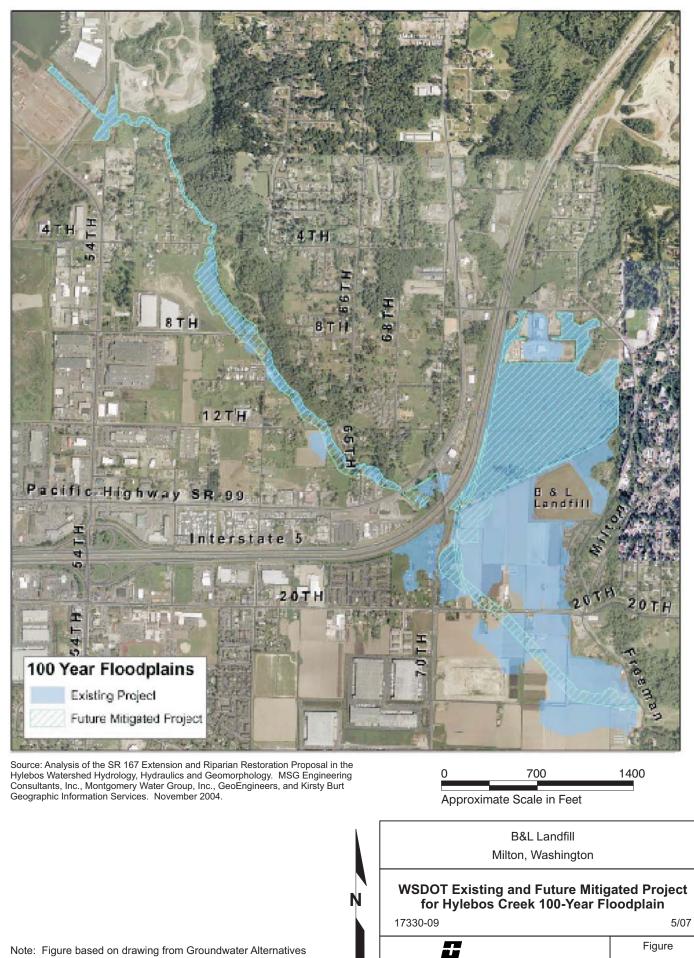

Source: Analysis of the SR 167 Extension and Riparian Restoration Proposal in the Hylebos Watershed Hydrology, Hydraulics and Geomorphology. MGS Engineering Consultants, Inc., Montgomery Water Group, Inc., GeoEngineers, and Kirsty Burt Geographic Information Services. November 2004.