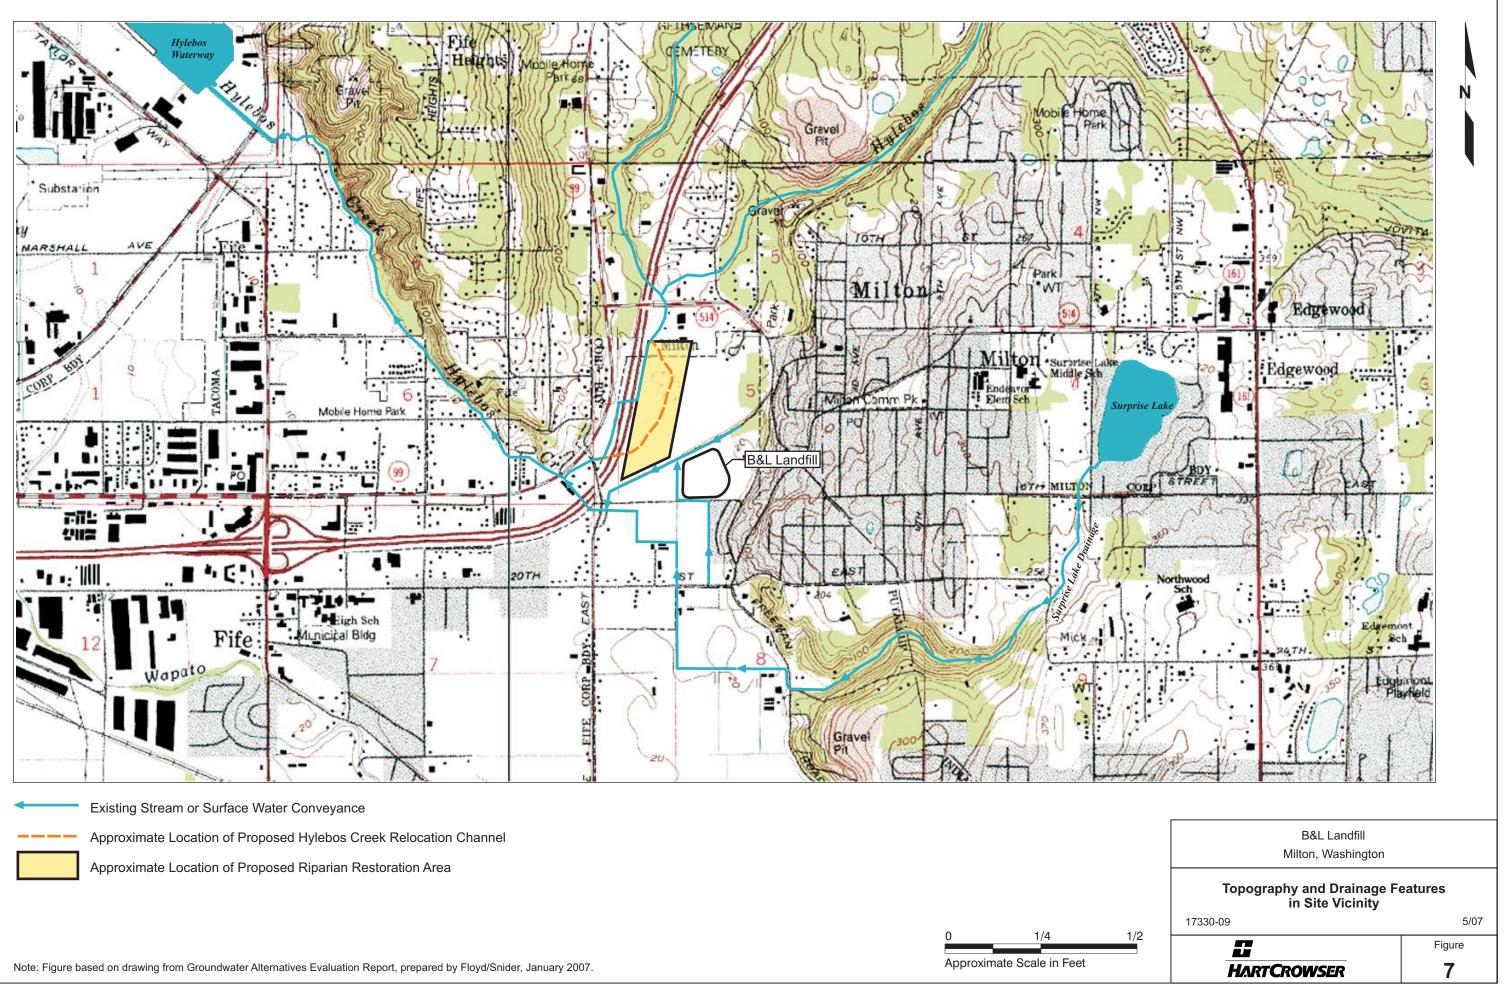

3. Figure based on drawing from Groundwater Alternatives Evaluation Report, prepared by Floyd/Snider, January 2007.

Horizontal Scale in Feet

1733(

/0/

EAL

- ( )Decommissioned Shallow Aquifer Monitoring Well
- Landfill Leachate Collection Sump 0
- Shallow Aquifer Monitoring Well 6