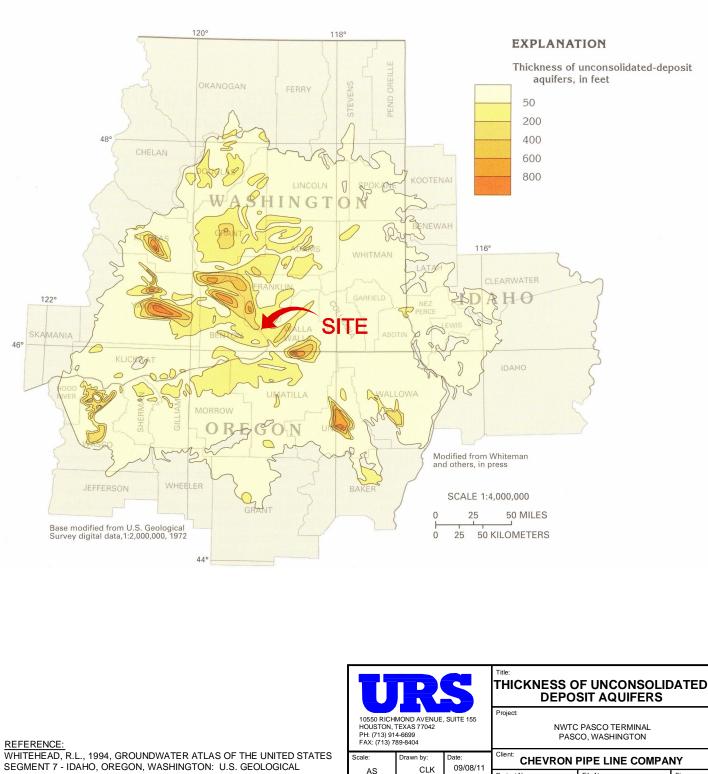

File Name

Thickness of Unconsolidated-Deposit Aquifers Map.dwg

SEGMENT 7 - IDAHO, OREGON, WASHINGTON: U.S. GEOLOGICAL SURVEY - HYDROLOGIC INVESTIGATIONS ATLAS 730-H. P. H21

Figure: 5