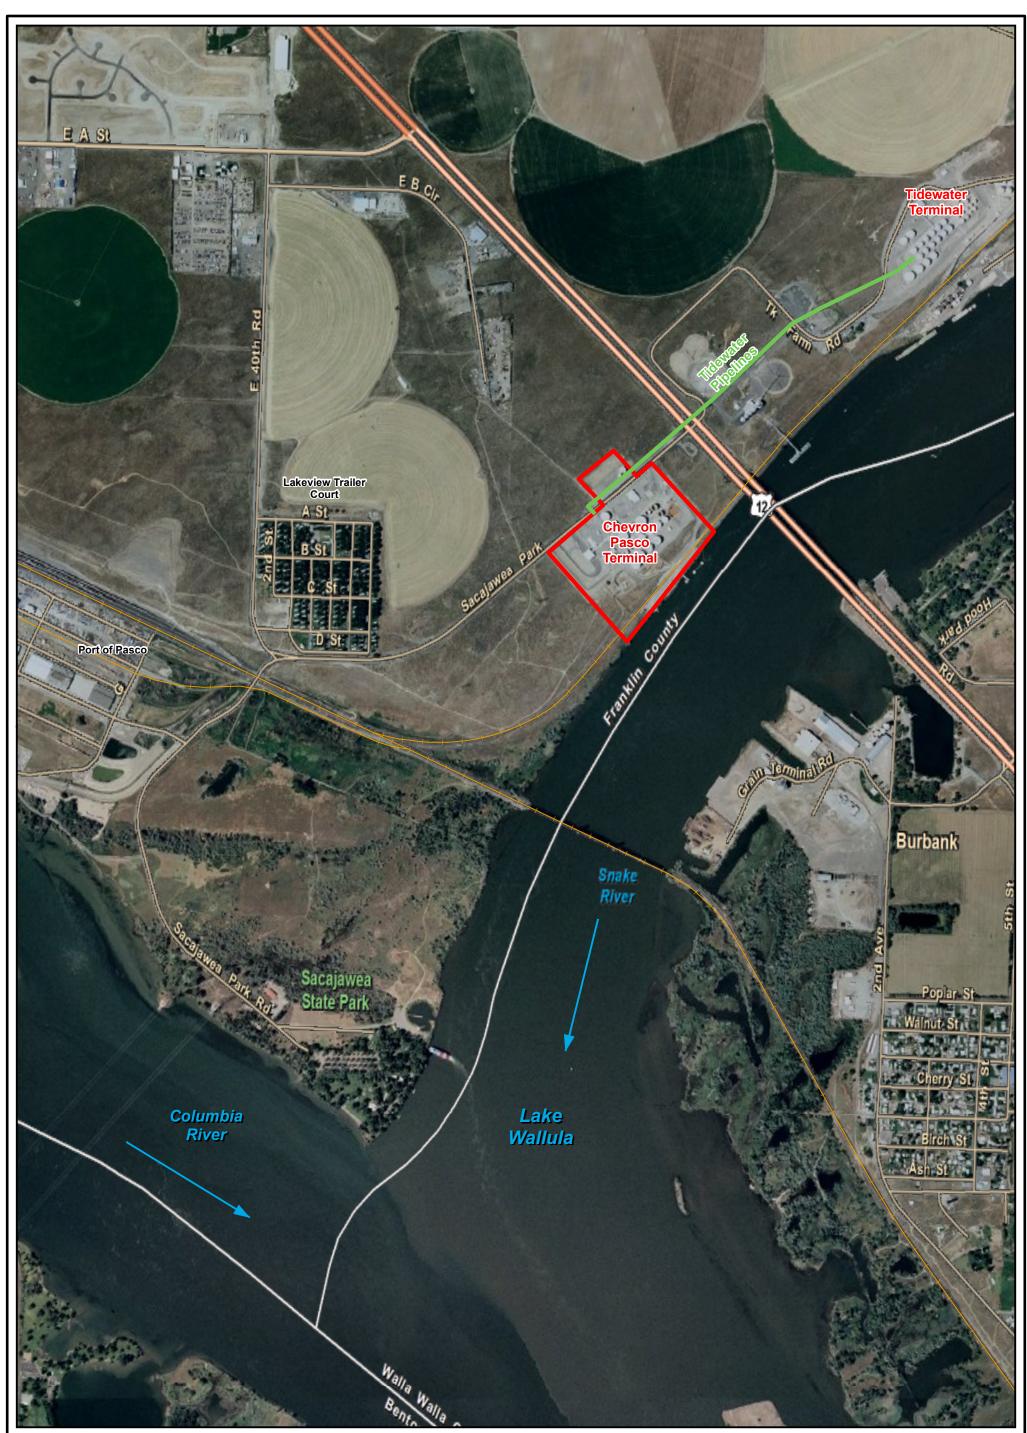

9:29am Т 2011 8 Sep Vicinity.dwg Site Т -RIFS Report\Figures\Fig Final K:\ENV\ENV20\25012120\Deliverables\Draft\Draft

K:\ENV\ENV20\25012120\GIS\MXD\Land Use Map.mxd

K:\ENV\ENV20\25012120\GIS\MXD\Cross Section.mxd