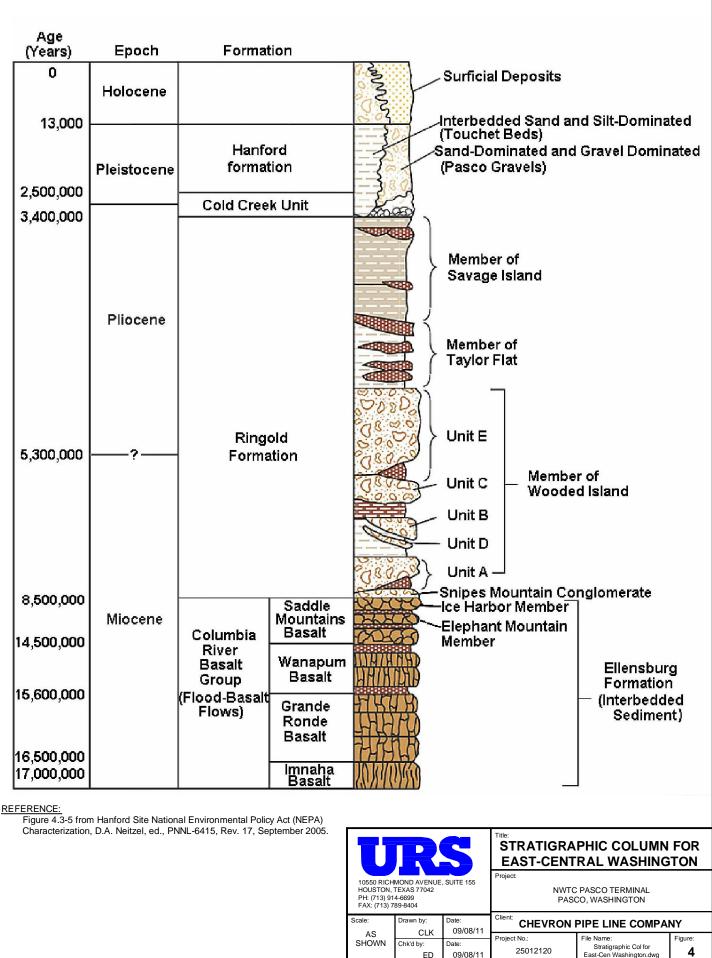

9:29am Т 2011 8 Sep Vicinity.dwg Site Т -RIFS Report\Figures\Fig Final K:\ENV\ENV20\25012120\Deliverables\Draft\Draft





K:\ENV\ENV20\25012120\GIS\MXD\Land Use Map.mxd



K:\ENV\ENV20\25012120\GIS\MXD\Cross Section.mxd





Figure:

4

25012120

09/08/11

FD

9:24am Т Plotted: Sep 08, 2011 User: Corey\_Kelly Layout: Layout1 K:\ENV\ENV20\25012120\Deliverables\Draft\Draft Final RIFS Report\Figures\Fig 5 - Thickness of Uncons-Deposits Aquifers.dwg

File:



AS SHOWN

Chk'd by:

FD

Date:

09/08/11

Project No.:

25012120

File Name

Thickness of Unconsolidated-Deposit Aquifers Map.dwg

SEGMENT 7 - IDAHO, OREGON, WASHINGTON: U.S. GEOLOGICAL SURVEY - HYDROLOGIC INVESTIGATIONS ATLAS 730-H. P. H21

Figure: 5