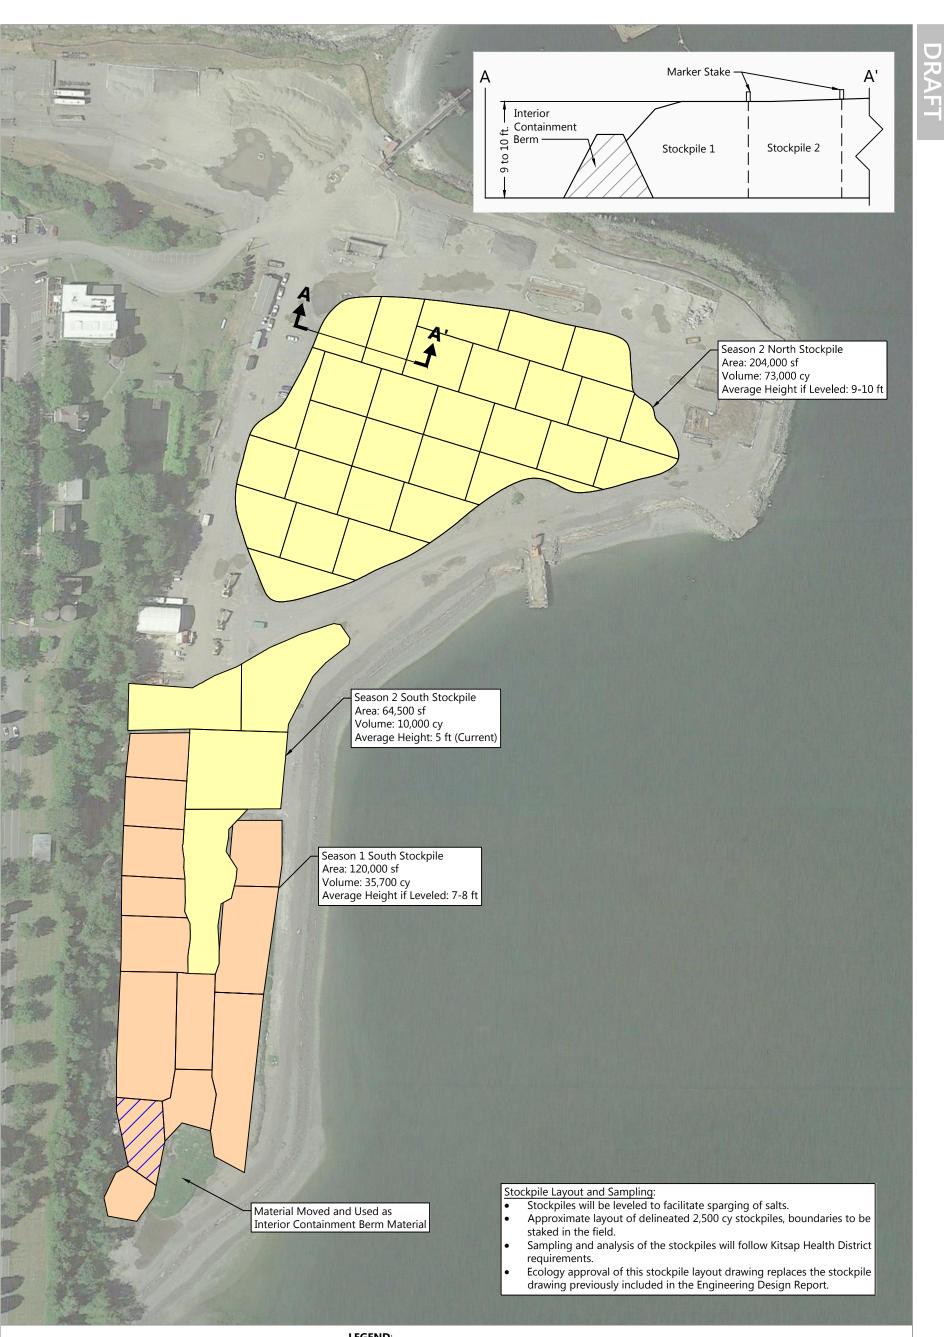

**SOURCE:** Season 1 stockpile locations from Google Earth. Season 2 stockpile locations from surveys by Orion Engineering. Aerial image from Google Earth (July, 2016). **HORIZONTAL DATUM:** Washington State Plane North, NAD83, U.S. Feet.

## LEGEND:

Season 1 Stockpile Location

Season 1 Higher Concentration Stockpile Location

Season 2 Stockpile Location

Publish Date: 2017/01/23 9:19 AM | User: chewett Filepath: K:\Projects\0388-Pope Resources\Port Gamble Sediment Cleanup RI-FS\0388-WK-120 (Upland Stockpiles).dwg F1

Figure 1 Season 1 and Season 2 Stockpile Locations

Port Gamble Bay Cleanup Project