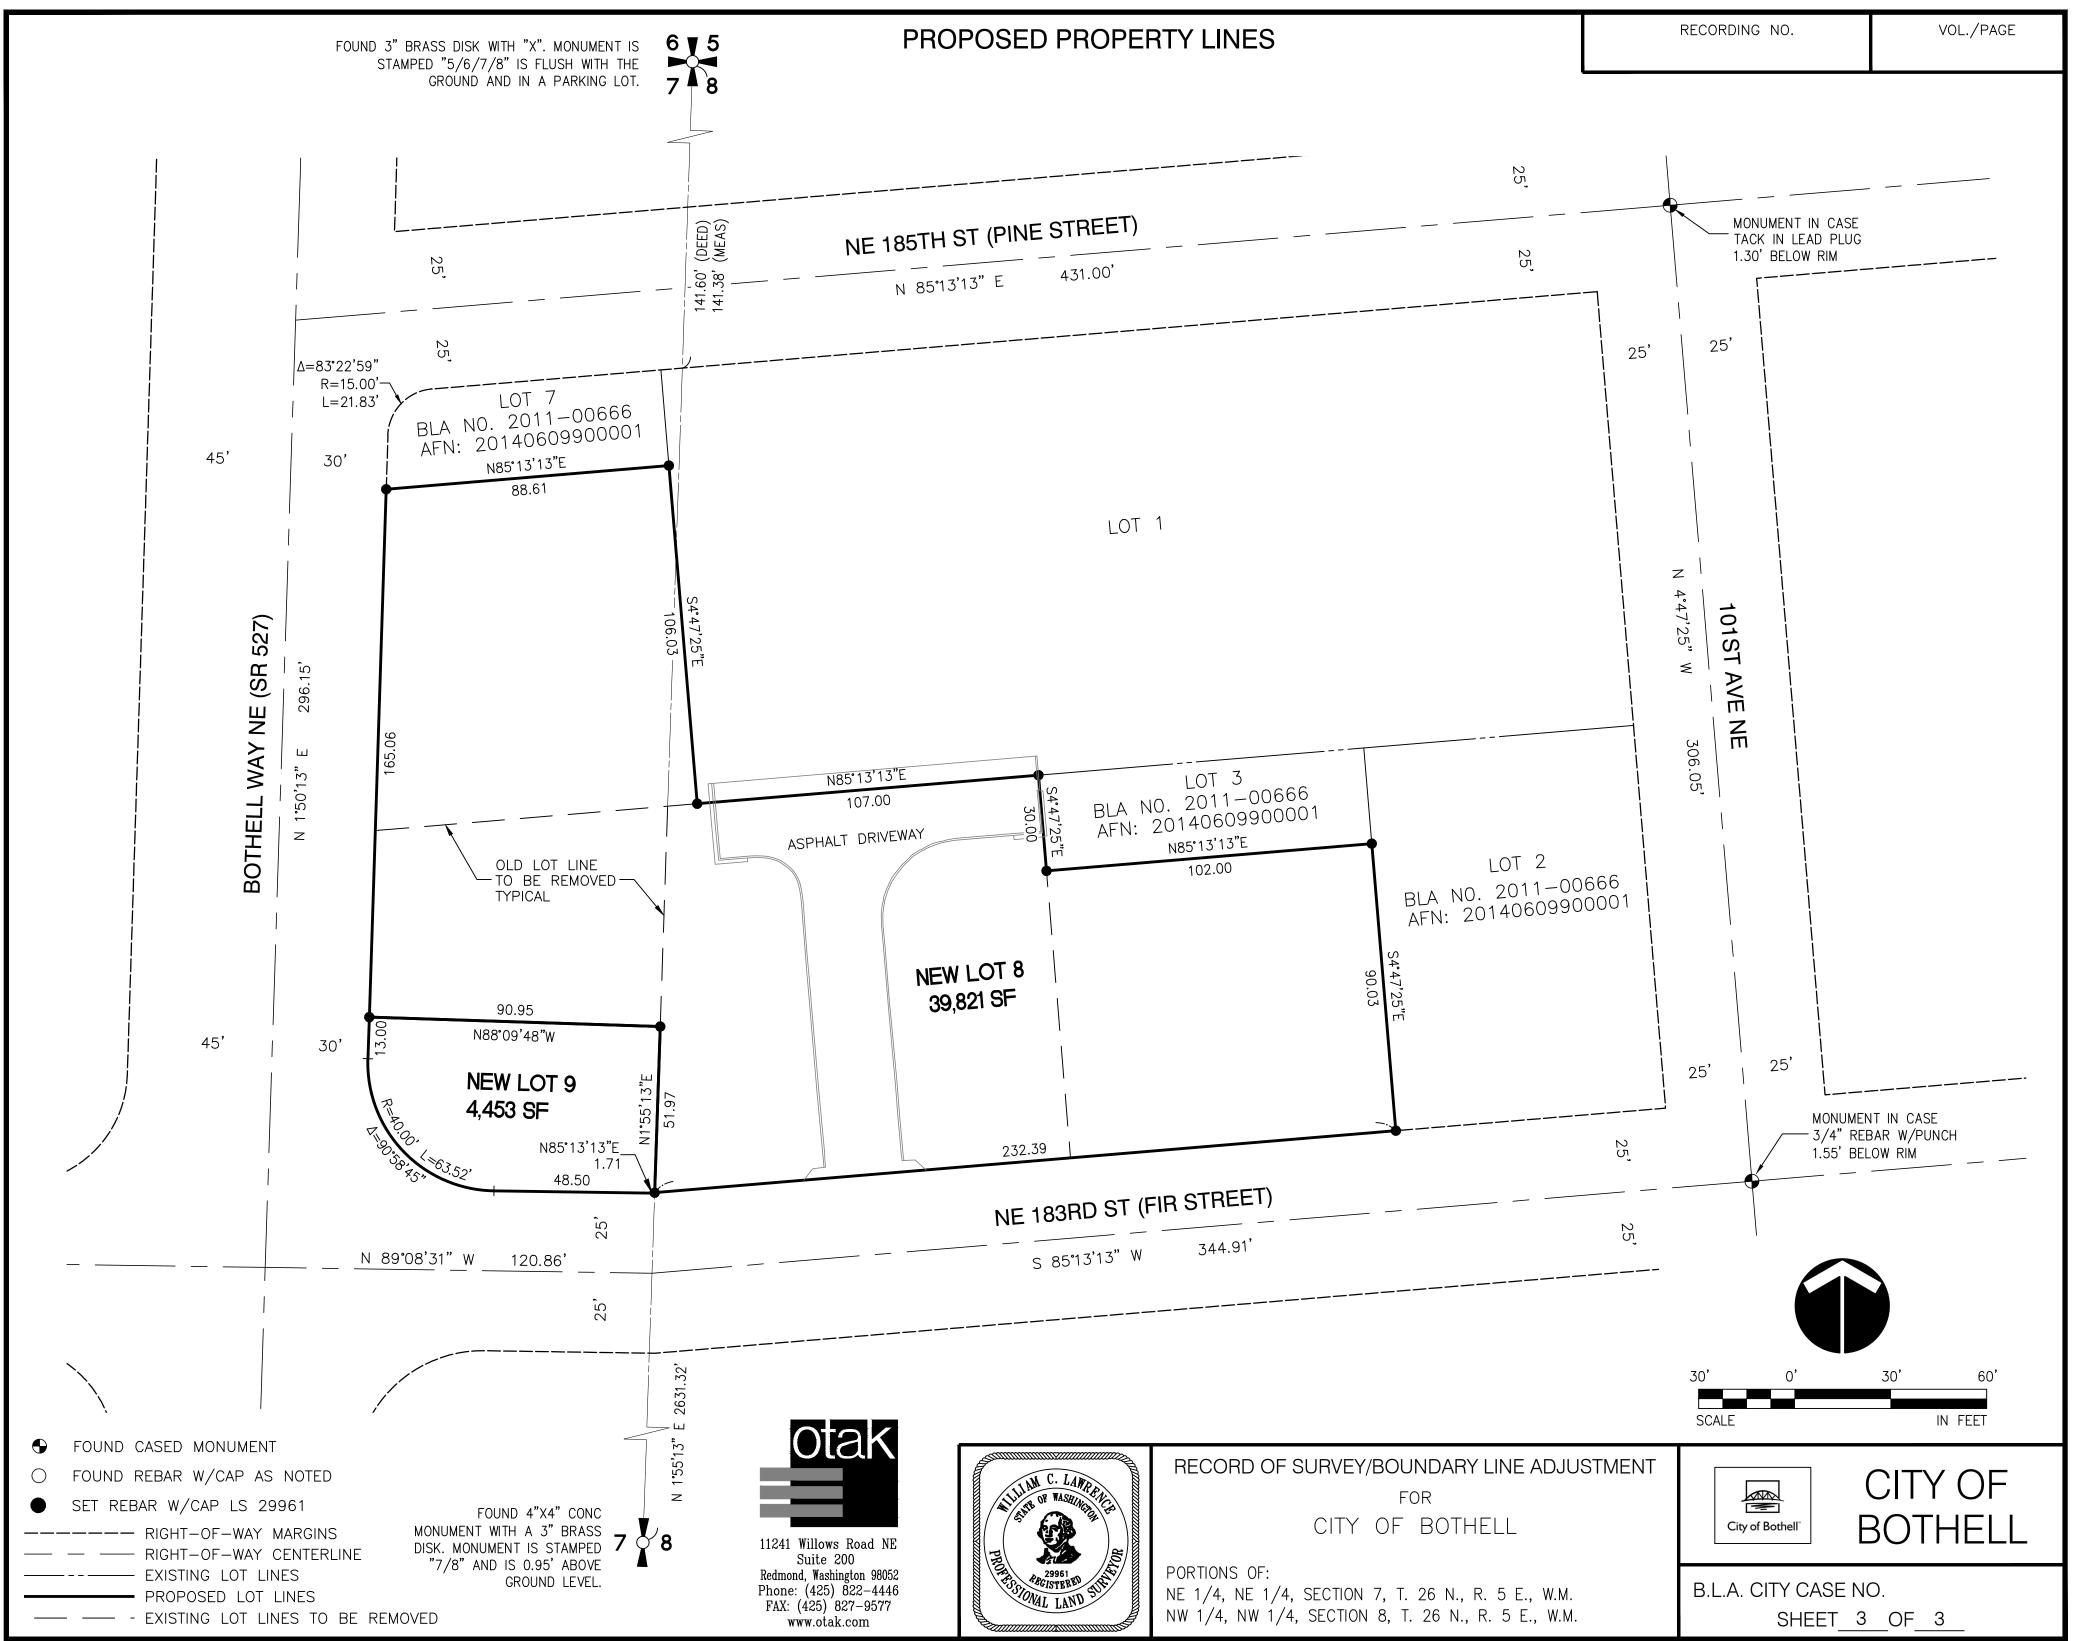

## Legal Description

New Lot 8 of City of Bothell Boundary Line Adjustment No. 2016-09383, recorded under Recording No. 20170126900003, in King County, Washington.

٠

**EXHIBIT A** 

-

.

### **NEW DESCRIPTIONS**

NEW LOT 8

THAT PORTION OF THE NORTHEAST QUARTER OF THE NORTHEAST QUARTER OF SECTION 7 AND THE NORTHWEST QUARTER OF THE NORTHWEST QUARTER OF SECTION 8, TOWNSHIP 26 NORTH, RANGE 5 EAST, W.M., IN KING COUNTY, WASHINGTON, DESCRIBED AS FOLLOWS:

BEGINNING AT THE SOUTHEAST CORNER OF LOT 4 OF CITY OF BOTHELL BOUNDARY LINE ADJUSTMENT NO. 2011-00666, RECORDED UNDER RECORDING NO. 20140609900001, IN KING COUNTY, WASHINGTON SAID POINT BEING ON THE NORTHERLY MARGIN OF NE 183RD STREET, FORMERLY KNOWN AS FIR STREET: THENCE S85'13'13"W ALONG SAID STREET MARGIN, 232.39 FEET TO THE SOUTHWEST CORNER OF LOT 5 OF SAID BOUNDARY LINE ADJUSTMENT, SAID CORNER BEING ON THE EAST LINE OF SECTION 7, TOWNSHIP 26 NORTH, RANGE 5 EAST, W.M; THENCE NO1'55'13"E ALONG SAID SECTION LINE ALSO BEING THE WESTERLY LINE OF SAID LOT 5, A DISTANCE OF 51.97 FEET; THENCE LEAVING SAID SECTION LINE N88'09'48"W, 90.95 FEET TO THE EASTERLY MARGIN OF BOTHELL-EVERETT HIGHWAY; THENCE NO1'50'13"E ALONG SAID EASTERLY MARGIN, 165.06 FEET TO THE NORTHWEST CORNER OF LOT 6 OF SAID BOUNDARY LINE ADJUSTMENT; THENCE LEAVING SAID EASTERLY MARGIN N85'13'13E ALONG THE NORTH LINE OF LOT 6, A DISTANCE OF 88.61 FEET TO

NORTHEAST CORNER THEREOF; THENCE S04'47'25"E ALONG THE EASTERLY LINE OF SAID LOT 6, 106.03 FEET TO THE SOUTHEAST CORNER THEREOF. CORNER ALSO

BEING THE SOUTHWEST CORNER OF LOT 1 OF SAID BOUNDARY LINE ADJUSTMENT; THENCE N8513'13"E, 107.00 FEET TO THE NORTHEAST CORNER OF

SAID LOT 5; THENCE S04'47'25"E ALONG THE EASTERLY LINE OF SAID LOT 5, 30.00 FEET TO THE NORTHWEST CORNER OF SAID LOT 4;

THENCE N85'13'13"E, ALONG THE NORTH LINE OF SAID LOT 4 TO THE NORTHEAST CORNER THEREOF; THENCE S04'47'25"E ALONG THE EASTERLY LINE OF OF SAID LOT 4, A

DISTANCE OF 90.03 FEET TO THE POINT OF BEGINNING.

NEW LOT 9

THAT PORTION OF THE NORTHEAST QUARTER OF THE NORTHEAST QUARTER OF SECTION 7, TOWNSHIP 26 NORTH, RANGE 5 EAST, W.M., IN KING COUNTY, WASHINGTON, DESCRIBED AS FOLLOWS:

BEGINNING AT THE SOUTHWEST CORNER OF LOT 5 OF CITY OF BOTHELL BOUNDARY LINE ADJUSTMENT NO. 2011-00666, RECORDED UNDER RECORDING NO. 20140609900001, IN KING COUNTY, WASHINGTON SAID CORNER BEING ON THE NORTHERLY MARGIN OF NE 183RD STREET AT THE INTERSECTION WITH THE EAST LINE OF SECTION 7, TOWNSHIP 26 NORTH, RANGE 5 EAST, W.M; THENCE NO1'55'13"E ALONG SAID SECTION LINE ALSO BEING THE WESTERLY LINE OF SAID LOT 5, A DISTANCE OF 51.97 FEET; THENCE LEAVING SAID SECTION LINE N88'09'48"W, 90.95 FEET TO THE EASTERLY MARGIN OF BOTHELL-EVERETT HIGHWAY;

THENCE S01°50'13"W ALONG SAID EASTERLY MARGIN, 13.00 FEET TO THE BEGINNING OF TANGENT CURVE LEFT WITH A RADIUS OF 40.00 FEET

THENCE CONTINUING ALONG SAID ROAD MARGIN SOUTHEASTERLY ALONG THE ARC OF SAID CURVE 63.52 FEET, THROUGH A CENTRAL ANGLE OF 90'58'45" TO A POINT OF TANGENCY ON THE NORTHERLY MARGIN OF SAID NE 183RD STREET; THENCE S89'08'31"E ALONG SAID NORTHERLY MARGIN, 48.50 FEET;

THENCE CONTINUING ALONG SAID NORTHERLY MARGIN N8513'13"E, 1.71 FEET TO THE POINT OF BEGINNING.

11241 Willows Road NE Suite 200 Redmond, Washington 98052 Phone: (425) 822-4446 FAX: (425) 827–9577 www.otak.com