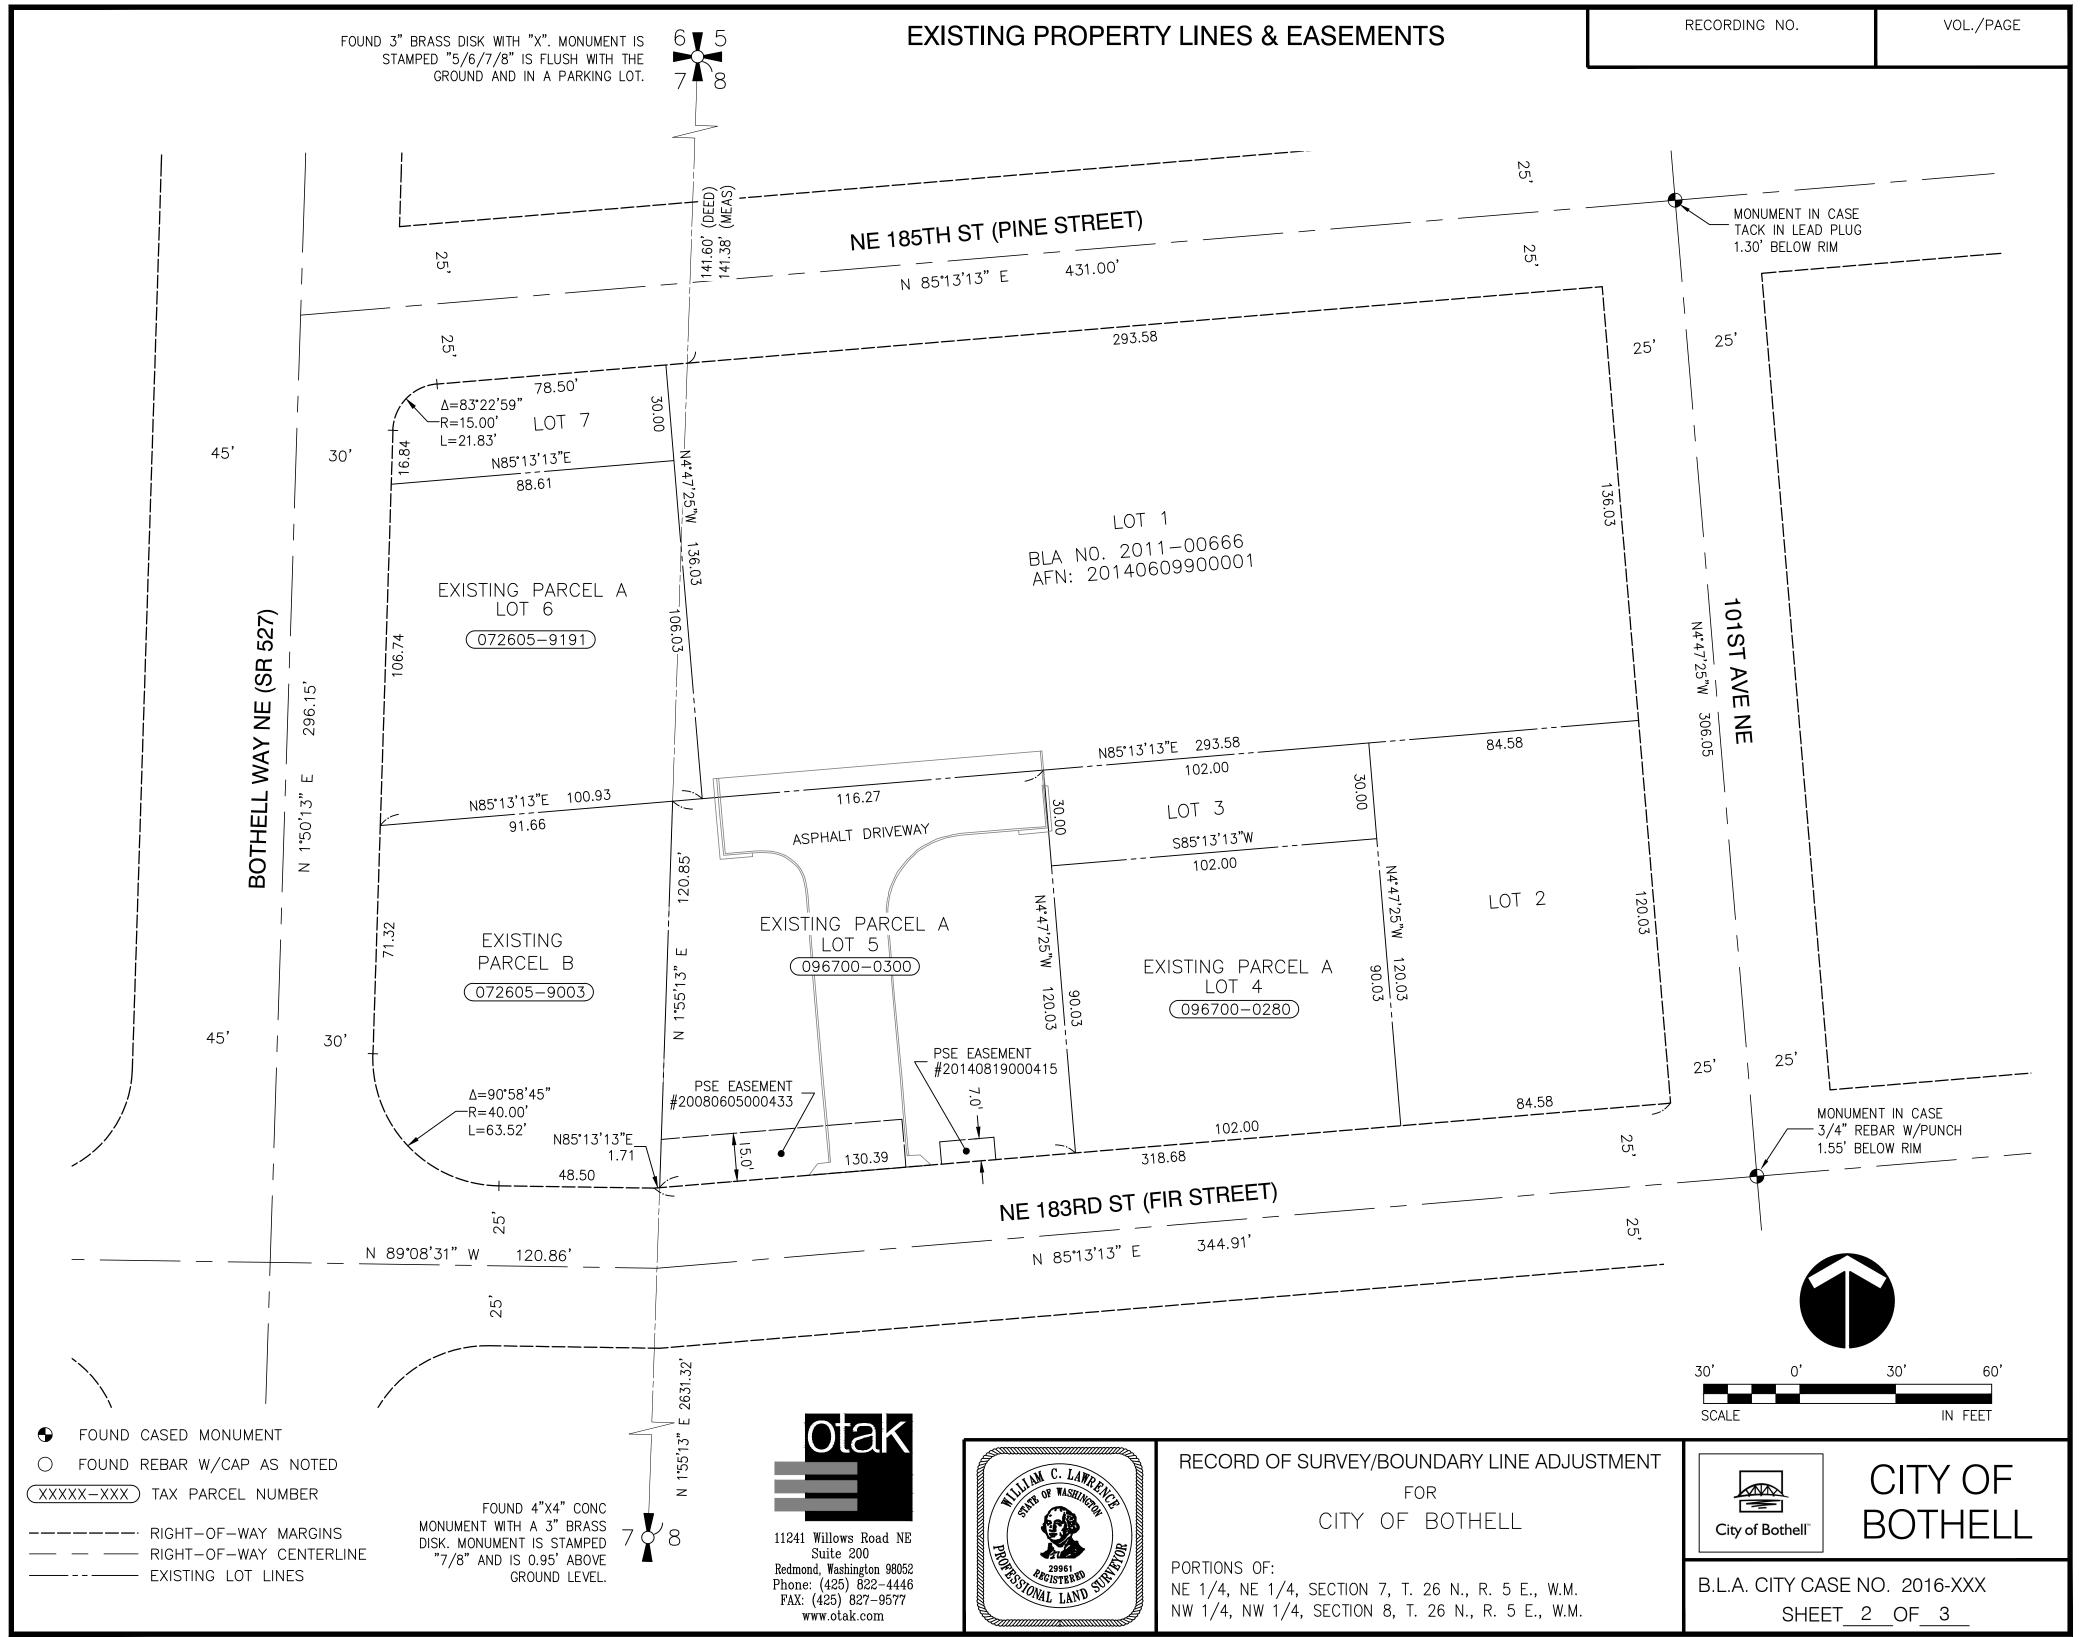

### **ORIGINAL DESCRIPTIONS**

PER FIRST AMERICAN TITLE INSURANCE COMMITMENT FILE NUMBER NCS-752388-WA1, DATED MARCH 25, 2016 AT 7:30 A.M.

PARCEL A: (TAX LOTS 096700-0280, 096700-0300, AND 072605-9191)

NEW LOTS 4, 5, AND 6 OF CITY OF BOTHELL BOUNDARY LINE ADJUSTMENT NO. 2011-00666, RECORDED UNDER RECORDING NO. 20140609900001, IN KING COUNTY, WASHINGTON.

PARCEL B: (TAX LOT 072605-9003)

THAT PORTION OF THE NORTHEAST QUARTER OF THE NORTHEAST QUARTER OF SECTION 7, TOWNSHIP 26 NORTH, RANGE 5 EAST, W.M., IN KING COUNTY, WASHINGTON, DESCRIBED AS FOLLOWS:

BEGINNING AT THE INTERSECTION OF THE NORTHERLY MARGIN OF FIR STREET IN THE TOWN OF BOTHELL, AS SHOWN ON THE CORRECTION PLAT OF THE TOWN OF BOTHELL, ACCORDING TO THE PLAT THEREOF RECORDED IN VOLUME 8 OF PLATS, PAGE 76, IN KING COUNTY, WASHINGTON, WITH THE EASTERLY LINE OF SAID SECTION 7, SAID POINT BEING 399.30 FEET SOUTH OF THE CORNER COMMON TO SECTIONS 5, 6, 7 AND 8 OF SAID TOWNSHIP AND RANGE; THENCE NORTHERLY ALONG THE EASTERLY LINE OF SAID SECTION 7, A DISTANCE OF 120.80 FEET TO THE SOUTHERLY MARGIN OF ALLEY BETWEEN FIR AND PINE STREET; THENCE WESTERLY ALONG THE PRODUCTION OF THE SOUTHERLY LINE OF SAID ALLEY, 90 FEET, MORE OF LESS, TO THE EASTERLY MARGIN OF BOTHELL-EVERETT HIGHWAY;

THENCE SOUTHERLY ALONG SAID EASTERLY MARGIN, 110.00 FEET, MORE OR LESS, TO THE NORTHERLY MARGIN OF FIR STREET; THENCE EASTERLY ALONG SAID NORTHERLY MARGIN 89.25 FEET, MORE OR LESS, TO THE POINT OF BEGINNING.

EXCEPT THAT PORTION DEEDED TO THE CITY OF BOTHELL BY DEED RECORDED JULY 30, 1996 UNDER RECORDING NO. 9608131576, IN KING COUNTY, WASHINGTON.

### **NEW DESCRIPTIONS**

NEW LOT 8

THAT PORTION OF THE NORTHEAST QUARTER OF THE NORTHEAST QUARTER OF SECTION 7 AND THE NORTHWEST QUARTER OF THE NORTHWEST QUARTER OF SECTION 8, TOWNSHIP 26 NORTH, RANGE 5 EAST, W.M., IN KING COUNTY, WASHINGTON, DESCRIBED AS FOLLOWS:

BEGINNING AT THE SOUTHEAST CORNER OF LOT 4 OF CITY OF BOTHELL BOUNDARY LINE ADJUSTMENT NO. 2011-00666, RECORDED UNDER RECORDING NO. 20140609900001, IN KING COUNTY, WASHINGTON SAID POINT BEING ON THE NORTHERLY MARGIN OF NE 183RD STREET, FORMERLY KNOWN AS FIR STREET: THENCE S85'13'13"W ALONG SAID STREET MARGIN, 232.39 FEET TO THE SOUTHWEST CORNER OF LOT 5 OF SAID BOUNDARY LINE ADJUSTMENT, SAID CORNER BEING ON THE EAST LINE OF SECTION 7, TOWNSHIP 26 NORTH, RANGE 5 EAST, W.M; THENCE NO1'55'13"E ALONG SAID SECTION LINE ALSO BEING THE WESTERLY LINE OF SAID LOT 5, A DISTANCE OF 51.97 FEET; THENCE LEAVING SAID SECTION LINE N88'09'48"W, 90.95 FEET TO THE EASTERLY MARGIN OF BOTHELL-EVERETT HIGHWAY; THENCE NO1'50'13"E ALONG SAID EASTERLY MARGIN, 165.06 FEET TO THE NORTHWEST CORNER OF LOT 6 OF SAID BOUNDARY LINE ADJUSTMENT; THENCE LEAVING SAID EASTERLY MARGIN N85'13'13E ALONG THE NORTH LINE OF LOT 6, A DISTANCE OF 88.61 FEET TO

NORTHEAST CORNER THEREOF; THENCE S04'47'25"E ALONG THE EASTERLY LINE OF SAID LOT 6, 106.03 FEET TO THE SOUTHEAST CORNER THEREOF. CORNER ALSO

BEING THE SOUTHWEST CORNER OF LOT 1 OF SAID BOUNDARY LINE ADJUSTMENT; THENCE N8513'13"E, 107.00 FEET TO THE NORTHEAST CORNER OF

SAID LOT 5; THENCE S04'47'25"E ALONG THE EASTERLY LINE OF SAID LOT 5, 30.00 FEET TO THE NORTHWEST CORNER OF SAID LOT 4;

THENCE N85'13'13"E, ALONG THE NORTH LINE OF SAID LOT 4 TO THE NORTHEAST CORNER THEREOF; THENCE S04'47'25"E ALONG THE EASTERLY LINE OF OF SAID LOT 4, A

DISTANCE OF 90.03 FEET TO THE POINT OF BEGINNING.

NEW LOT 9

THAT PORTION OF THE NORTHEAST QUARTER OF THE NORTHEAST QUARTER OF SECTION 7, TOWNSHIP 26 NORTH, RANGE 5 EAST, W.M., IN KING COUNTY, WASHINGTON, DESCRIBED AS FOLLOWS:

BEGINNING AT THE SOUTHWEST CORNER OF LOT 5 OF CITY OF BOTHELL BOUNDARY LINE ADJUSTMENT NO. 2011-00666, RECORDED UNDER RECORDING NO. 20140609900001, IN KING COUNTY, WASHINGTON SAID CORNER BEING ON THE NORTHERLY MARGIN OF NE 183RD STREET AT THE INTERSECTION WITH THE EAST LINE OF SECTION 7, TOWNSHIP 26 NORTH, RANGE 5 EAST, W.M; THENCE NO1'55'13"E ALONG SAID SECTION LINE ALSO BEING THE WESTERLY LINE OF SAID LOT 5, A DISTANCE OF 51.97 FEET; THENCE LEAVING SAID SECTION LINE N88'09'48"W, 90.95 FEET TO THE EASTERLY MARGIN OF BOTHELL-EVERETT HIGHWAY;

THENCE S01°50'13"W ALONG SAID EASTERLY MARGIN, 13.00 FEET TO THE BEGINNING OF TANGENT CURVE LEFT WITH A RADIUS OF 40.00 FEET

THENCE CONTINUING ALONG SAID ROAD MARGIN SOUTHEASTERLY ALONG THE ARC OF SAID CURVE 63.52 FEET, THROUGH A CENTRAL ANGLE OF 90'58'45" TO A POINT OF TANGENCY ON THE NORTHERLY MARGIN OF SAID NE 183RD STREET; THENCE S89'08'31"E ALONG SAID NORTHERLY MARGIN, 48.50 FEET;

THENCE CONTINUING ALONG SAID NORTHERLY MARGIN N8513'13"E, 1.71 FEET TO THE POINT OF BEGINNING.

11241 Willows Road NE Suite 200 Redmond, Washington 98052 Phone: (425) 822-4446 FAX: (425) 827–9577 www.otak.com