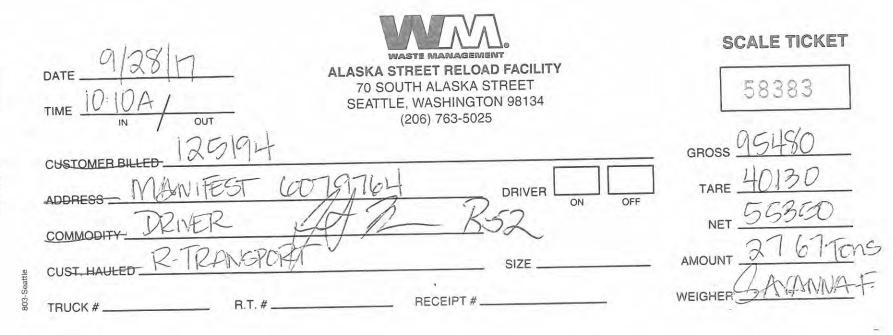

|                          |                            | vas managed i                    | n complian          | ce with al  | I         |
|           | 20. Facility Owner or Operator: Certification of receipt                                                                                                                                                                                                                                                                                                                              | of non-hazardous mate                                                     | rials cov          | ered by the      | nis manifes              | t.                         |                                  | Month               | Day         | Yea       |



CU78269

.

WorkflowOne

14 UE

|                                                                                                                    | NON-H                                                    | AZAF                                             | RDO                        | US                |                       |                                  | ES            | Γ             |
|--------------------------------------------------------------------------------------------------------------------|----------------------------------------------------------|--------------------------------------------------|----------------------------|-------------------|-----------------------|----------------------------------|---------------|---------------|
| NON-HAZARDOUS MANIFEST