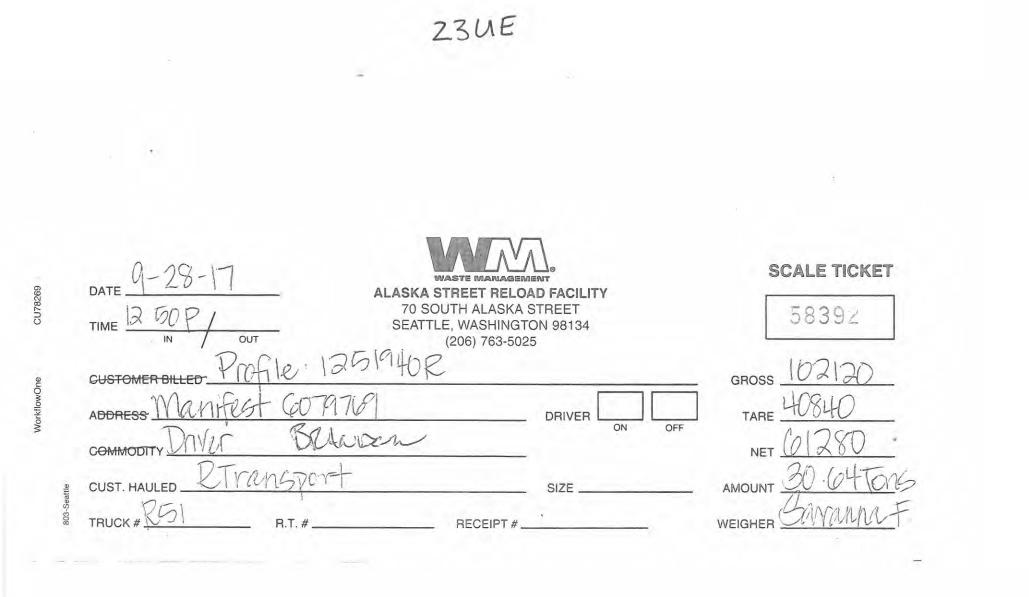

|                                  | - 1. J         |             |    |
| Printed Name                                                                                                                  | Signature                                    | Ann                                   | 101                       |                                           |                                  | Month          | Day         | 1  |
| Norman Fallina                                                                                                                |                                              | Louiv                                 | m                         |                                           |                                  | 1              | as          | 1  |



| L Generator's Name and Nalling Address:<br>11/20 Unco Read<br>Edmonds, WA 98020<br>An Ramo, CA 94583<br>A Manifest Number<br>WMNA<br>A Manifest Number<br>WMNA<br>A Manifest Number<br>WMNA<br>B State Generator's ID<br>B. State Generator's ID<br>B. State Generator's ID<br>B. State Generator's ID<br>C. State Transporter's ID<br>Transporter's Dome<br>Transporter's Dome<br>C. State Transporter's ID<br>Transporter's Dome<br>C. State Transporter's ID<br>Transporter's Dome<br>E State State State State State State<br>B State Generator's ID<br>C. State Transporter's ID<br>Transporter's Dome<br>E State State State State<br>B State Generator's ID<br>Transporter's Dome<br>E State State State<br>State State State State<br>State State State State<br>State State<br>State State State<br>State State Sta