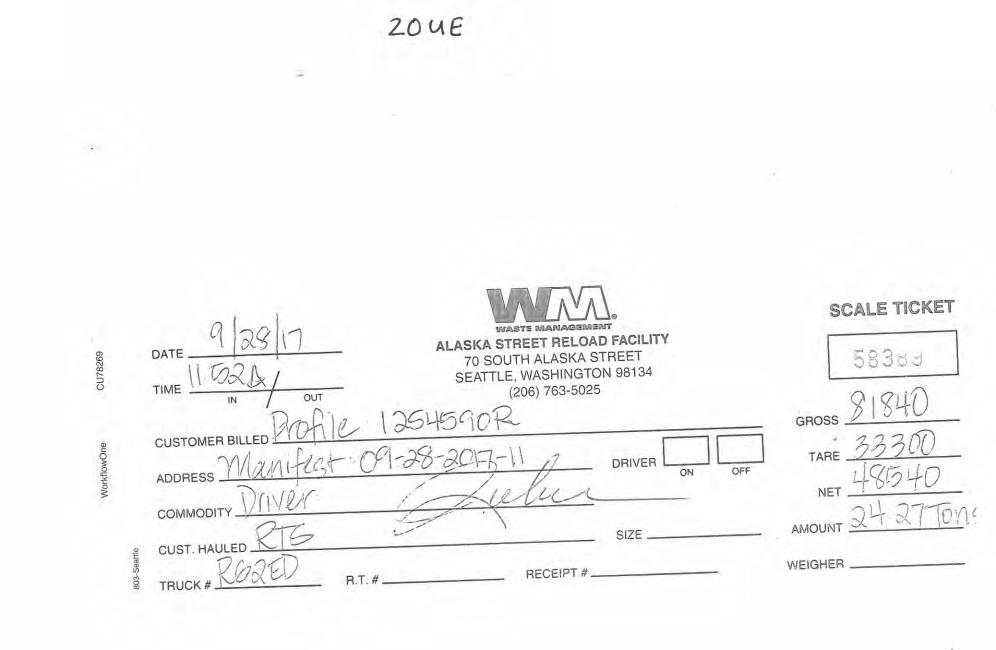

| Month<br>Month<br>Month                                                                                          | Day<br>Day<br>Day<br>Day<br>Full Rejecti |

4 . ( 2. 4



.....

| WASTE MANIFEST                                                                      | 1. Generator ID Number                                                        |                                                         | 2. Page 1 of      | 3. Emergency Respons      |                              |                                          | 4. Waste Tracking Number<br>09-28-2017-1 |                |  |
|-------------------------------------------------------------------------------------|-------------------------------------------------------------------------------|---------------------------------------------------------|-------------------|---------------------------|------------------------------|------------------------------------------|---------------------------------