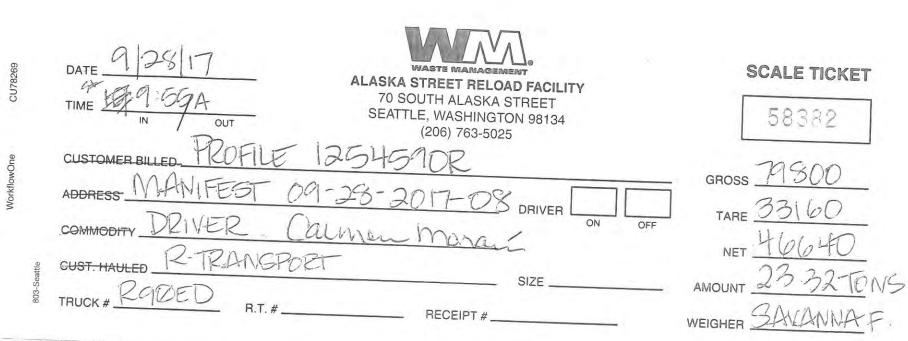

| MEAMAN                                                                                                          | 1                          | Sig                               | nature                                                  | unai            |                       |                      | Month             | Day         | Year |
| -                 | TALVIATAL                                                     | and at the the little of                                                                                        | 1                          |                                   | - JAN                                                   | erneed          |                       |                      | 144               | 125 0       | 111  |



.

13 UE

....

à.

| T         | NON-HAZARDOUS MANIFEST                                                                                                                                                                                                                                                                                                                                                                | IS EPA ID No.                                                             | Mani               | ifest Doc N<br>1 | 10.                      | 2. Page 1                  |                                  | M                   | SP          |           |
|-----------|------------------------------------------------------------------------------------------------------------------------