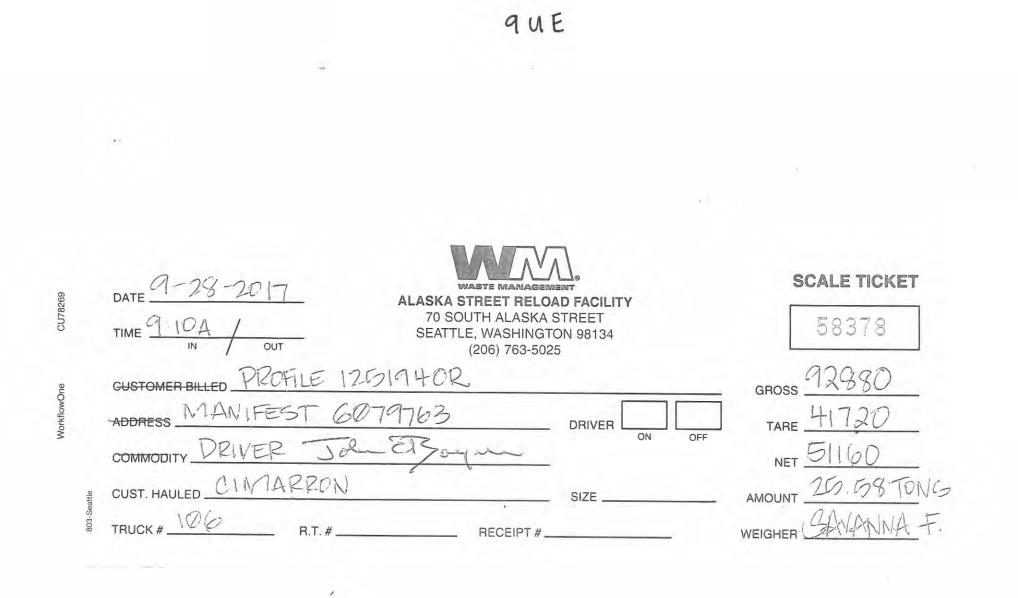

|                                        | Blue-GENERATO                                            | DR #2 COPY             | Ē                           | Ye                              | llow- GENERA                     | TOR #1 CO   | 28<br>PY     | 17   |
|                  | Pink- FACILITY USE ONLY                                                                                                                               |                                        | Gold- TRANSPOR                                           | TER #1 COPY            |                             |                                 |                                  |             |              |      |

e



|                       | NON-HAZARDOUS