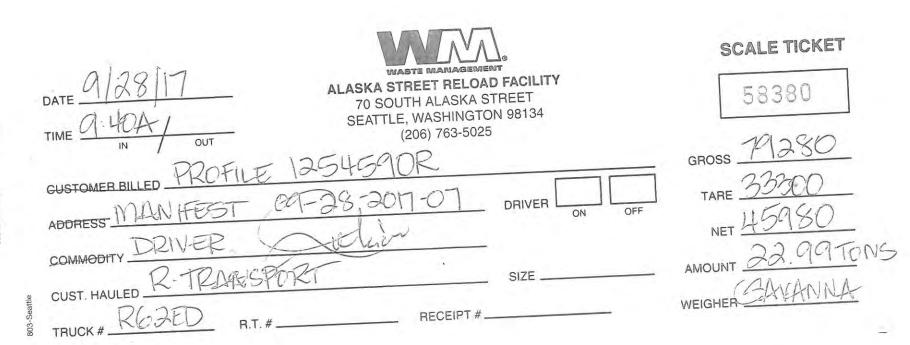

TRANSPORTER #2

| Alaska<br>70 S Al<br>Seattle<br>Customer Name CHEVRON EMC PROF<br>Ticket Date 09/26/2017<br>Payment Type Credit Account<br>Manual Ticket#<br>Route AK<br>Hauling Ticket#<br>Destination<br>PO# 0015251862<br>Time Sc | aska St<br>, VA, S | 98134<br>54590R                      | Carrien<br>Vehicle<br>Contain<br>Driver<br>Check#<br>Billing<br>Grid | SELF H<br># R73ED<br>ter<br>GARRET<br># 000053 | 206 76:<br>AULER *<br>T STANE<br>4<br>Inbound | Reprint<br>Ticket#<br>5025<br>Volume<br>Gross | 80520 lb             |
|----------------------------------------------------------------------------------------------------------------------------------------------------------------------------------------------------------------------|--------------------|--------------------------------------|----------------------------------------------------------------------|------------------------------------------------|-----------------------------------------------|-----------------------------------------------|----------------------|
| In 09/26/2017 09:56:13 SCA<br>Dut 09/26/2017 09:56:13                                                                                                                                                                | LE 1               |                                      | rcer .<br>Ircer                                                      | ΛV                                             | A                                             | Tare<br>Net                                   | 33180 lb<br>47340 lb |
| Comments RTS - LM (MANI9FES                                                                                                                                                                                          | <b>T# 09-</b> 8    | 26-2017-                             | -08)                                                                 |                                                | $\langle 1 \rangle$                           | Tons                                          | 23.67                |
|                                                                                                                                                                                                                      |                    | STE                                  |                                                                      | AGEN                                           |                                               |                                               |                      |
| Product                                                                                                                                                                                                              | LD%                | Qty                                  | UOM                                                                  | Rate                                           | Tax                                           | Amount                                        | Origin               |
| 1 Daily Cover-PCS-Tons-Pet<br>2 FEA-FUEL,ENV,ADMIN<br>3 GONDOLA T/10T MIN-GONDOL                                                                                                                                     |                    | 23, 67<br>23, 67<br>23, 67<br>23, 67 | Tons<br>Tons<br>Tons                                                 |                                                | 3                                             |                                               | KING<br>KING<br>KING |
| 203 WM                                                                                                                                                                                                               |                    |                                      |                                                                      |                                                | Total T<br>Total T                            |                                               |                      |
| Driver's Signature                                                                                                                                                                                                   |                    |                                      |                                                                      |                                                |                                               |                                               |                      |