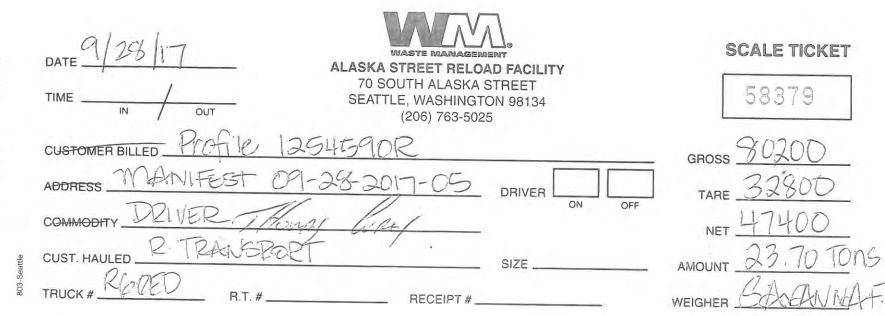

|                                                                                                                                                                                                                                                                                                                                                                                                                                                                                                                                                                                                                                                                                                                                                                                                                                                                                                                                                                                                                                                                                                                                                                                                                                                                                                                                                                                                                                                                                                                                                                                                                                                                                                                                                                                                                                                                                                                                                                                                                                                                                                                                | Street<br>aska Street<br>, WA, 98134                                                                  |                                                                          | DSE<br>Ph: 206 763                                | Reprint<br>Ticket#<br>5025   |                                           |
|--------------------------------------------------------------------------------------------------------------------------------------------------------------------------------------------------------------------------------------------------------------------------------------------------------------------------------------------------------------------------------------------------------------------------------------------------------------------------------------------------------------------------------------------------------------------------------------------------------------------------------------------------------------------------------------------------------------------------------------------------------------------------------------------------------------------------------------------------------------------------------------------------------------------------------------------------------------------------------------------------------------------------------------------------------------------------------------------------------------------------------------------------------------------------------------------------------------------------------------------------------------------------------------------------------------------------------------------------------------------------------------------------------------------------------------------------------------------------------------------------------------------------------------------------------------------------------------------------------------------------------------------------------------------------------------------------------------------------------------------------------------------------------------------------------------------------------------------------------------------------------------------------------------------------------------------------------------------------------------------------------------------------------------------------------------------------------------------------------------------------------|-------------------------------------------------------------------------------------------------------|--------------------------------------------------------------------------|---------------------------------------------------|------------------------------|-------------------------------------------|
| Customer Name CHEVRON EMC PROF<br>Ticket Date 09/26/2017<br>Payment Type Credit Account<br>Manual Ticket#<br>Route AK<br>Hauling Ticket#<br>Destimation<br>PO# 0015251862                                                                                                                                                                                                                                                                                                                                                                                                                                                                                                                                                                                                                                                                                                                                                                                                                                                                                                                                                                                                                                                                                                                                                                                                                                                                                                                                                                                                                                                                                                                                                                                                                                                                                                                                                                                                                                                                                                                                                      | ILE 1254590R                                                                                          | Carrier<br>Vehicle#<br>Container<br>Driver<br>Check#<br>Billing#<br>Grid | SELF HAULER *<br>R90ED<br>CARMEN MORAN<br>0000534 | Volume                       |                                           |
| the second beautiful to the second se | LE 1 1m<br>1m<br># 09-26-2017-0                                                                       |                                                                          |                                                   | Gross<br>Tare<br>Net<br>Tons | 80980 15<br>33160 15<br>47820 15<br>23.91 |
| Product                                                                                                                                                                                                                                                                                                                                                                                                                                                                                                                                                                                                                                                                                                                                                                                                                                                                                                                                                                                                                                                                                                                                                                                                                                                                                                                                                                                                                                                                                                                                                                                                                                                                                                                                                                                                                                                                                                                                                                                                                                                                                                                        | LD% Qty                                                                                               | UDM                                                                      | Rate Tax                                          | Amount                       | Origins                                   |
| 1 Daily Cover-PCS-Tons-Pet<br>2 FEA-FUEL,ENV,ADMIN<br>3 GONDOLA T/10T MIN-GONDOL                                                                                                                                                                                                                                                                                                                                                                                                                                                                                                                                                                                                                                                                                                                                                                                                                                                                                                                                                                                                                                                                                                                                                                                                                                                                                                                                                                                                                                                                                                                                                                                                                                                                                                                                                                                                                                                                                                                                                                                                                                               | 100         23.91           100         23.91           100         23.91           100         23.91 | Tans<br>Tans<br>Tans                                                     |                                                   |                              | KING                                      |
|                                                                                                                                                                                                                                                                                                                                                                                                                                                                                                                                                                                                                                                                                                                                                                                                                                                                                                                                                                                                                                                                                                                                                                                                                                                                                                                                                                                                                                                                                                                                                                                                                                                                                                                                                                                                                                                                                                                                                                                                                                                                                                                                |                                                                                                       |                                                                          |                                                   |                              | 2                                         |

TRANSPORTER #2

| Alaska<br>70 S Al<br>Seattle<br>Customer Name CHEVRON EMC PROF<br>Ticket Date 09/26/2017<br>Payment Type Credit Account<br>Manual Ticket#<br>Route AK<br>Hauling Ticket#<br>Destination<br>PO# 0015251862<br>Time Sc | aska St<br>, VA, S | 98134<br>54590R                      | Carrien<br>Vehicle<br>Contain<br>Driver<br>Check#<br>Billing<br>Grid | SELF H<br># R73ED<br>ter<br>GARRET<br># 000053 | 206 76:<br>AULER *<br>T STANE<br>4<br>Inbound | Reprint<br>Ticket#<br>5025<br>Volume<br>Gross | 80520 lb             |
|----------------------------------------------------------------------------------------------------------------------------------------------------------------------------------------------------------------------|--------------------|--------------------------------------|----------------------------------------------------------------------|------------------------------------------------|-----------------------------------------------|-----------------------------------------------|----------------------|
| In 09/26/2017 09:56:13 SCA<br>Dut 09/26/2017 09:56:13                                                                                                                                                                | LE 1               |                                      | rcer .<br>Ircer                                                      | ΛV                                             | A                                             | Tare<br>Net                                   | 33180 lb<br>47340 lb |
| Comments RTS - LM (MANI9FES                                                                                                                                                                                          | <b>T# 09-</b> 8    | 26-2017-                             | -08)                                                                 |                                                | $\langle 1 \rangle$                           | Tons                                          | 23.67                |
|                                                                                                                                                                                                                      |                    | STE                                  |                                                                      | AGEN                                           |                                               |                                               |                      |
| Product                                                                                                                                                                                                              | LD%                | Qty                                  | UOM                                                                  | Rate                                           | Tax                                           | Amount                                        | Origin               |
| 1 Daily Cover-PCS-Tons-Pet<br>2 FEA-FUEL,ENV,ADMIN<br>3 GONDOLA T/10T MIN-GONDOL                                                                                                                                     |                    | 23, 67<br>23, 67<br>23, 67<br>23, 67 | Tons<br>Tons<br>Tons                                                 |                                                | 3                                             |                                               | KING<br>KING<br>KING |
| 203 WM                                                                                                                                                                                                               |                    |                                      |                                                                      |                                                | Total T<br>Total T                            |                                               |                      |
| Driver's Signature                                                                                                                                                                                                   |                    |                                      |                                                                      |                                                |                                               |                                               |                      |