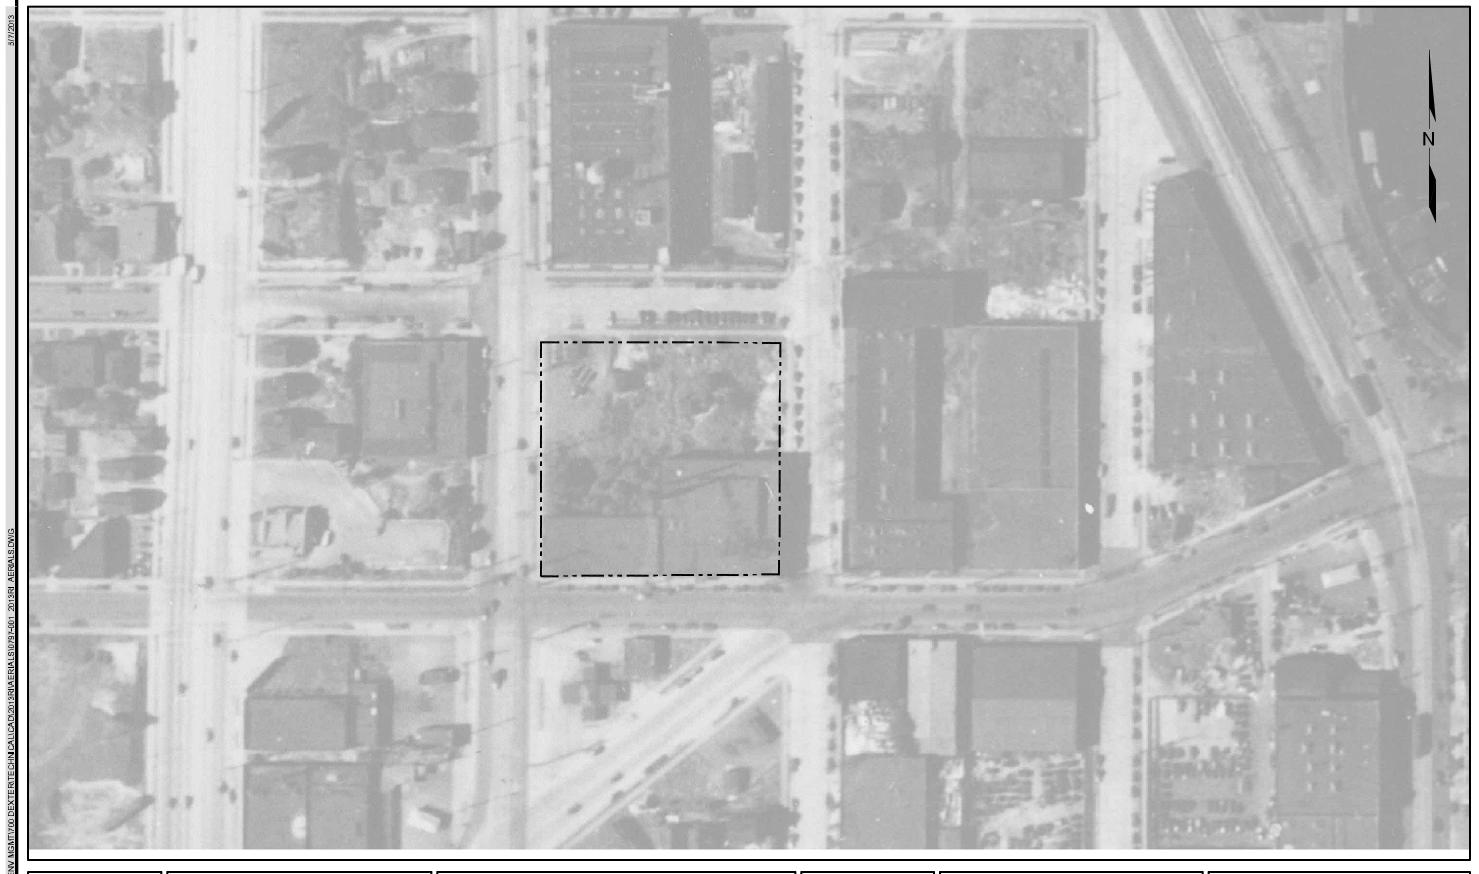

STREET ADDRESS: \_ \_700 DEXTER AVENUE NORTH CITY, STATE: --SEATTLE, WASHINGTON

AERIAL 1937

DATE: \_\_\_\_\_\_\_ 03/07/13
DRAWN BY: \_\_\_\_\_ NAC
CHECKED BY: \_\_\_\_\_ DRAFT

CAD FILE: \_\_\_\_\_\_0797-001\_2013RI\_AERIALS

PROJECT NAME: — 700 DEXTER PROPERTY
PROJECT NUMBER: \_\_\_\_\_0797-001
STREET ADDRESS: \_\_\_\_\_700 DEXTER AVENUE NOD

STREET ADDRESS: \_\_\_\_\_\_700 DEXTER AVENUE NORTH CITY, STATE: \_\_\_\_\_SEATTLE, WASHINGTON