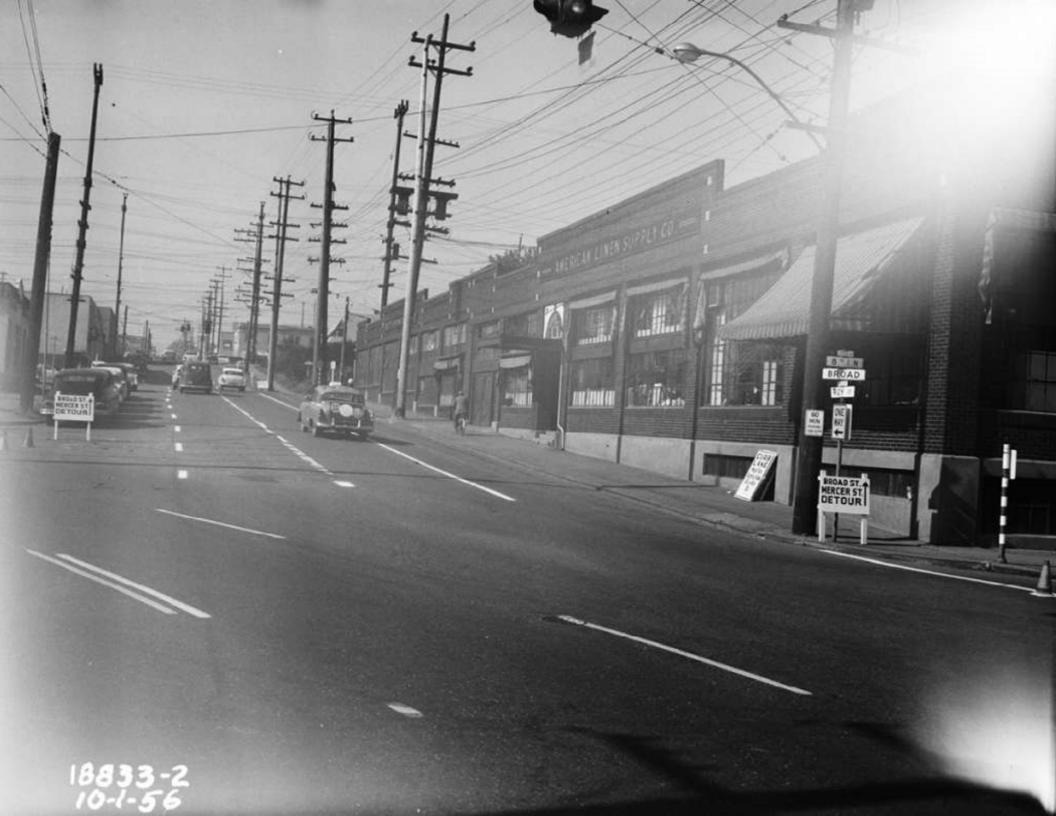

## APPENDIX A SELECTED HISTORICAL PHOTOGRAPHS OF THE PROPERTY

GA.8800 CO.

1-20-48 FL 1915 EDEN HOP B-7 L-1 770 Roy St.

garage)

1

F

4

-

6

(FRINT) S.G. 10-66 F1915 EDEN 30-25-4 B-7 & 1 Thru 8 770 Roy St.

DATE: \_03/0**7**/13 DRAWN BY: \_\_\_\_\_NAC CHECKED BY: \_\_\_\_\_DRAFT

CAD FILE: — ------0797-001\_2013RI\_AERIALS PROJECT NAME: --700 DEXTER PROPERTY PROJECT NUMBER: \_ \_0797-001