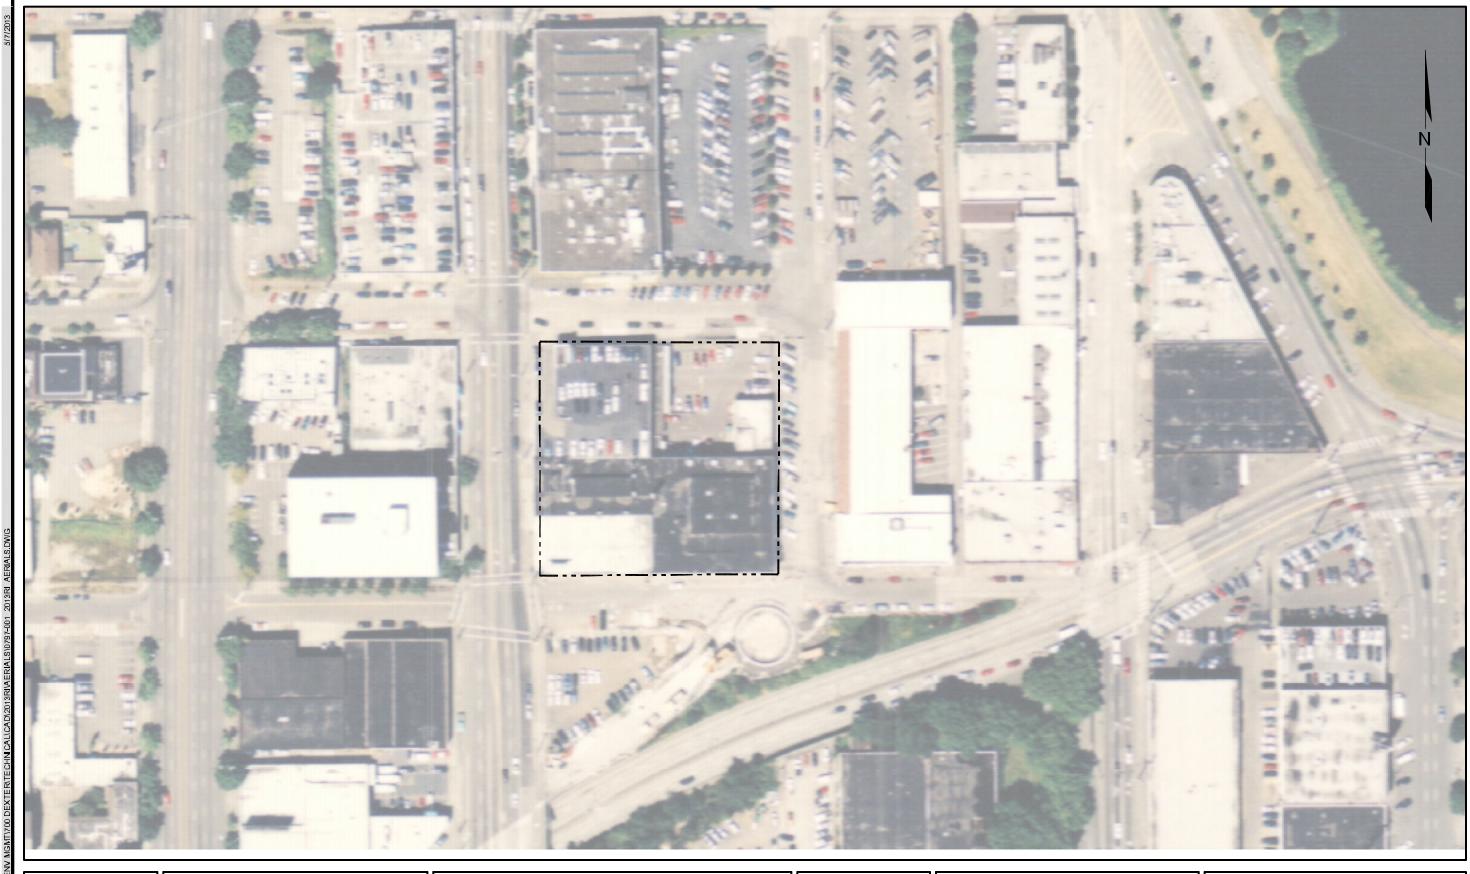

STREET ADDRESS: \_\_\_\_\_\_700 DEXTER AVENUE NORTH CITY, STATE: \_\_\_\_\_SEATTLE, WASHINGTON

**AERIAL 2013** 

CSCUNDEARTHING CO.

HOME NEWS SERVICES DIRECTORY CONTACT

Search