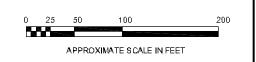

STREET ADDRESS: \_ \_700 DEXTER AVENUE NORTH CITY, STATE: --SEATTLE, WASHINGTON

AERIAL 1937

DATE: \_\_\_\_\_\_\_ 03/07/13
DRAWN BY: \_\_\_\_\_ NAC
CHECKED BY: \_\_\_\_\_ DRAFT

CAD FILE: \_\_\_\_\_\_0797-001\_2013RI\_AERIALS

PROJECT NAME: — 700 DEXTER PROPERTY
PROJECT NUMBER: \_\_\_\_\_0797-001
STREET ADDRESS: \_\_\_\_\_700 DEXTER AVENUE NOD

STREET ADDRESS: \_\_\_\_\_\_700 DEXTER AVENUE NORTH CITY, STATE: \_\_\_\_\_SEATTLE, WASHINGTON