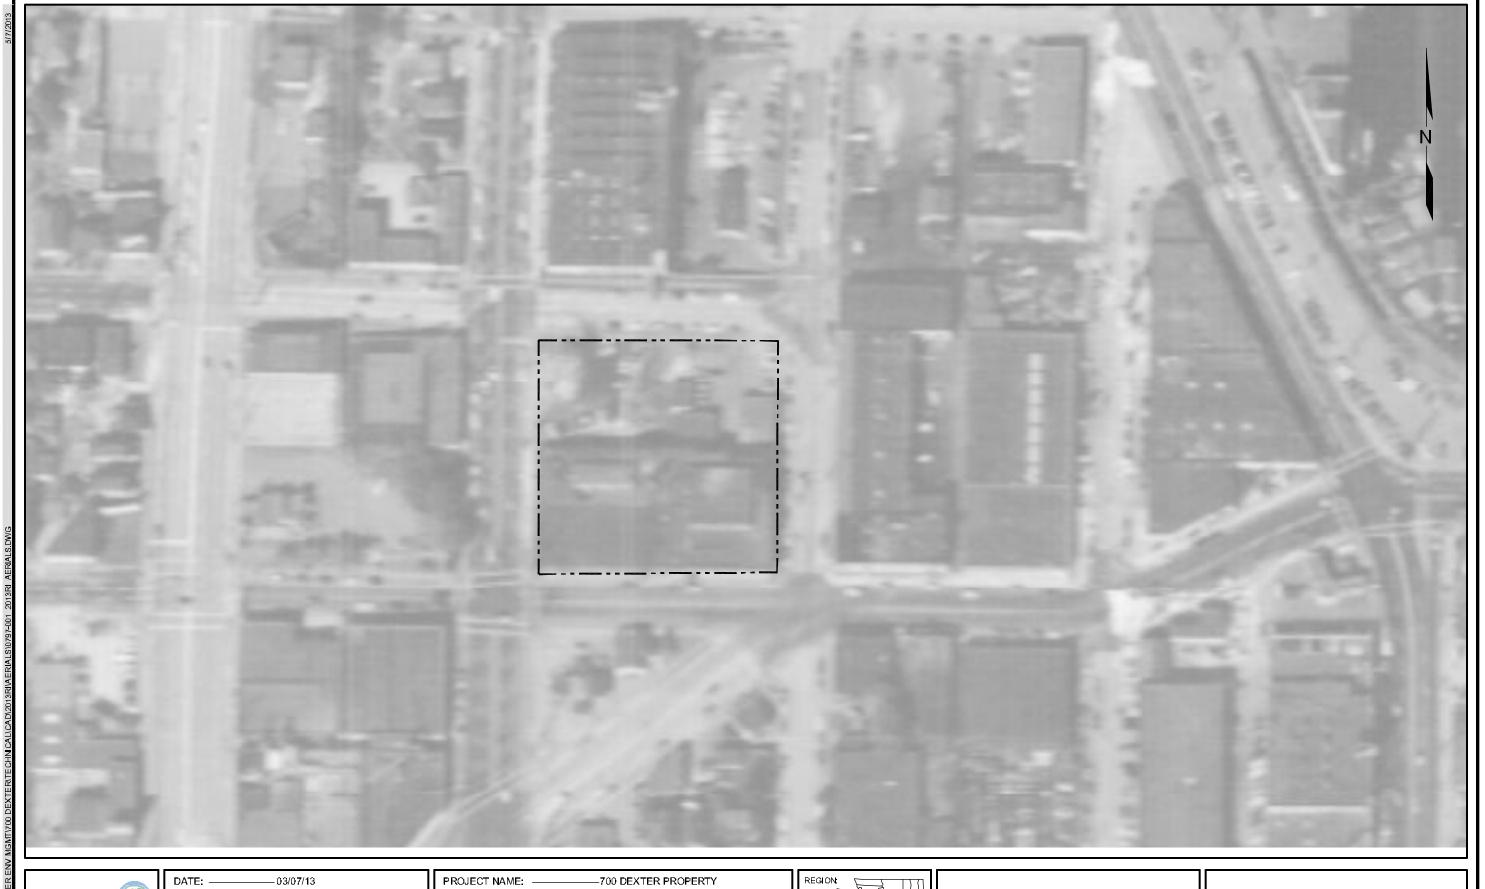

STREET ADDRESS: \_ \_700 DEXTER AVENUE NORTH CITY, STATE: --SEATTLE, WASHINGTON

AERIAL 1937

DATE: \_\_\_\_\_\_\_ 03/07/13
DRAWN BY: \_\_\_\_\_ NAC
CHECKED BY: \_\_\_\_\_ DRAFT

CAD FILE: \_\_\_\_\_\_0797-001\_2013RI\_AERIALS