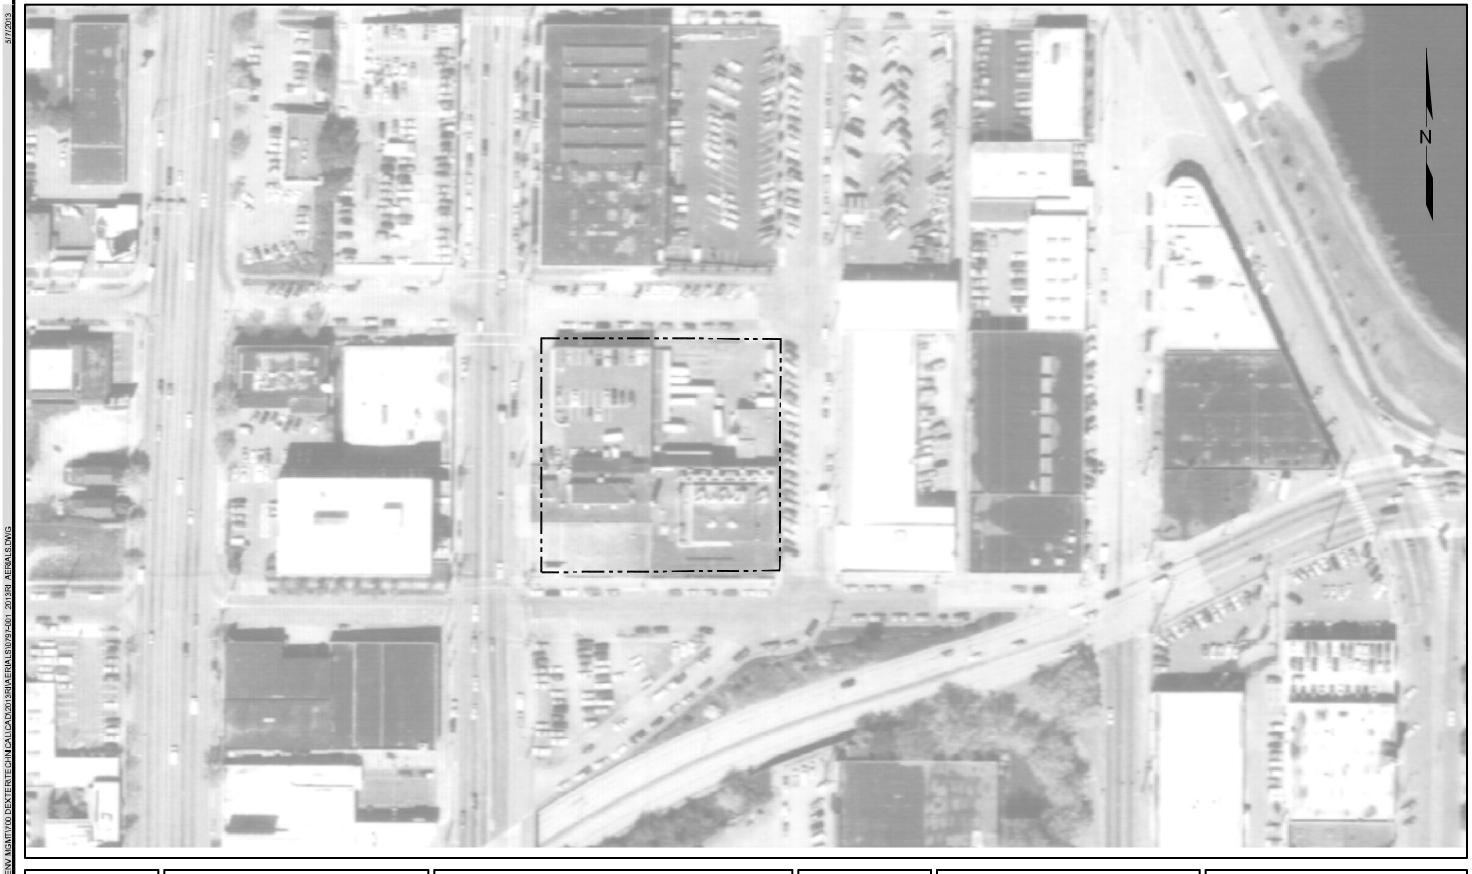

STREET ADDRESS: \_\_\_\_\_\_700 DEXTER AVENUE NORTH CITY, STATE: \_\_\_\_\_SEATTLE, WASHINGTON

**AERIAL 2013** 

CSCUNDEARTHING CO.

HOME NEWS SERVICES DIRECTORY CONTACT

Search