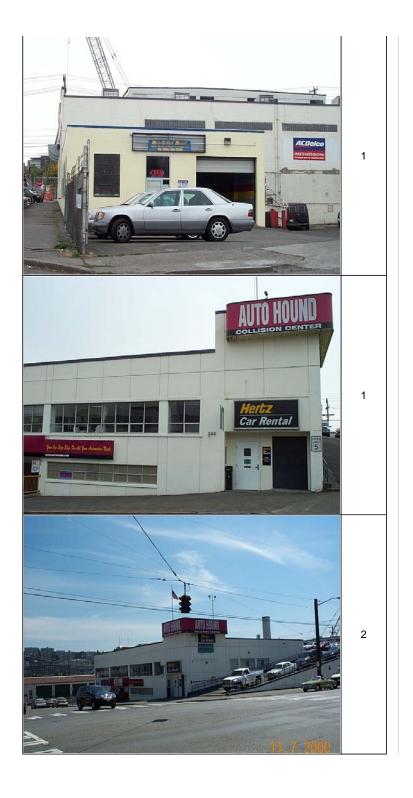

85

You're in: Assessments >> Online Services >> eReal Property >> Pictures

SHARE SITEMAP

Home

Quick answers

Property assessments

Taxpayer assistance

Online services

Reports, data

Готто

News room

Contact us

About us

Site map

Department of Assessments 500 Fourth Avenue, Suite ADM-AS-0708, Seattle, WA 98104

Office Hours: Mon., Tue., Wed., Fri. 8:30 AM to 4:30 PM

Thu. 9:30 AM to 4:30 PM

TEL: 206-296-7300 FAX: 206-296-5107 TTY: 206-296-7888

Send us mail





## Reference Links:

- Property Tax Advisor
- Washington State
   Department of
   Revenue (External link)
- Washington State
   Board of Tax
   Appeals (External link)
- Board of Appeals/Equalization
- Districts Report
- iMap
- Recorder's Office

Scanned images of surveys and other map documents

Scanned images of plats