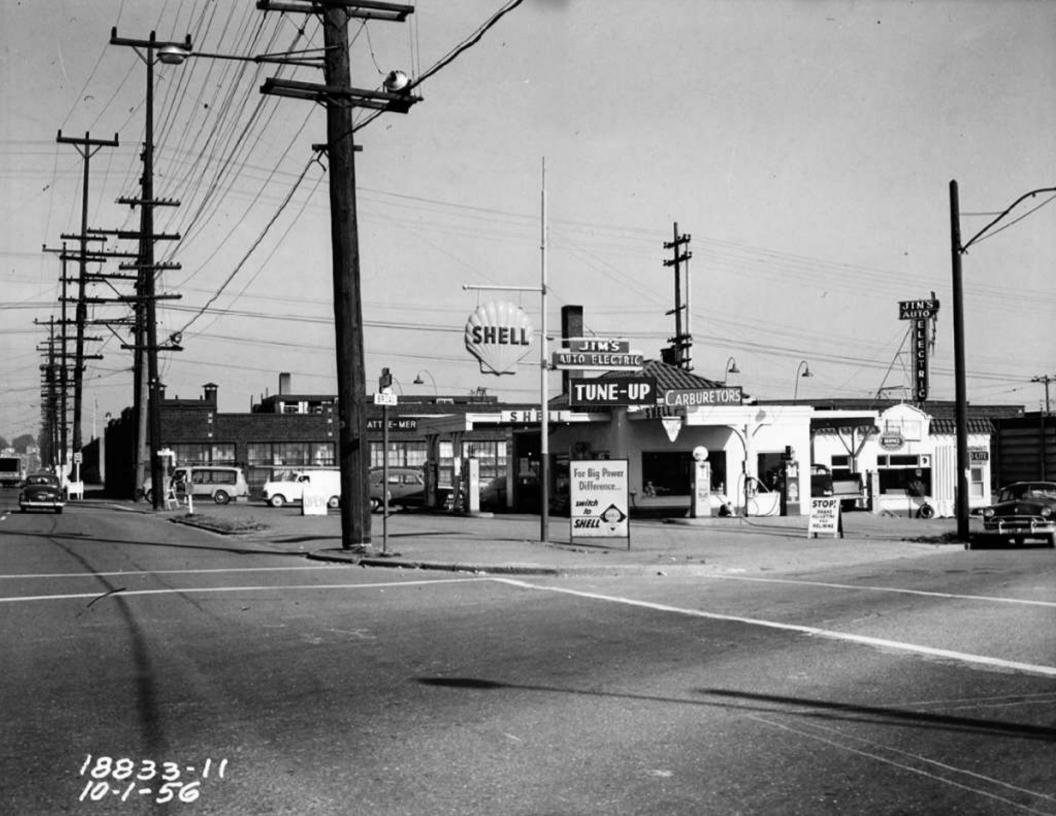

## APPENDIX A SELECTED HISTORICAL PHOTOGRAPHS OF THE PROPERTY

GA.8800 CO.

1-20-48 FL 1915 EDEN HOP B-7 L-1 770 Roy St.

garage)

1

F

4

-