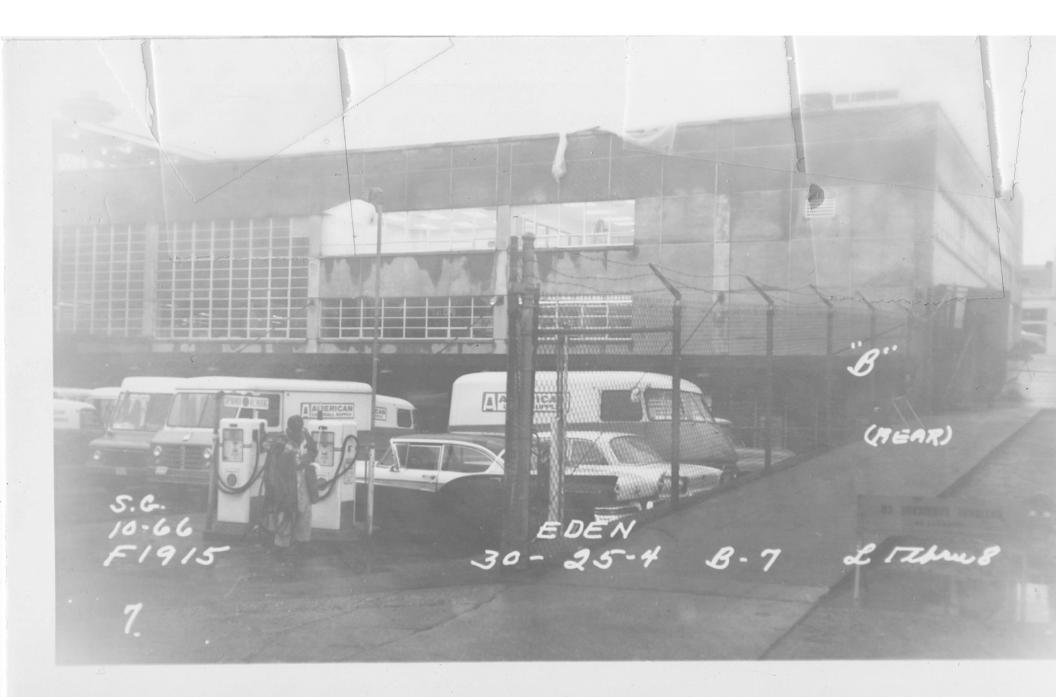

6

(FRINT) S.G. 10-66 F1915 EDEN 30-25-4 B-7 & 1 Thru 8 770 Roy St.

DATE: \_03/0**7**/13 DRAWN BY: \_\_\_\_\_NAC CHECKED BY: \_\_\_\_\_DRAFT

CAD FILE: — ------0797-001\_2013RI\_AERIALS PROJECT NAME: --700 DEXTER PROPERTY PROJECT NUMBER: \_ \_0797-001