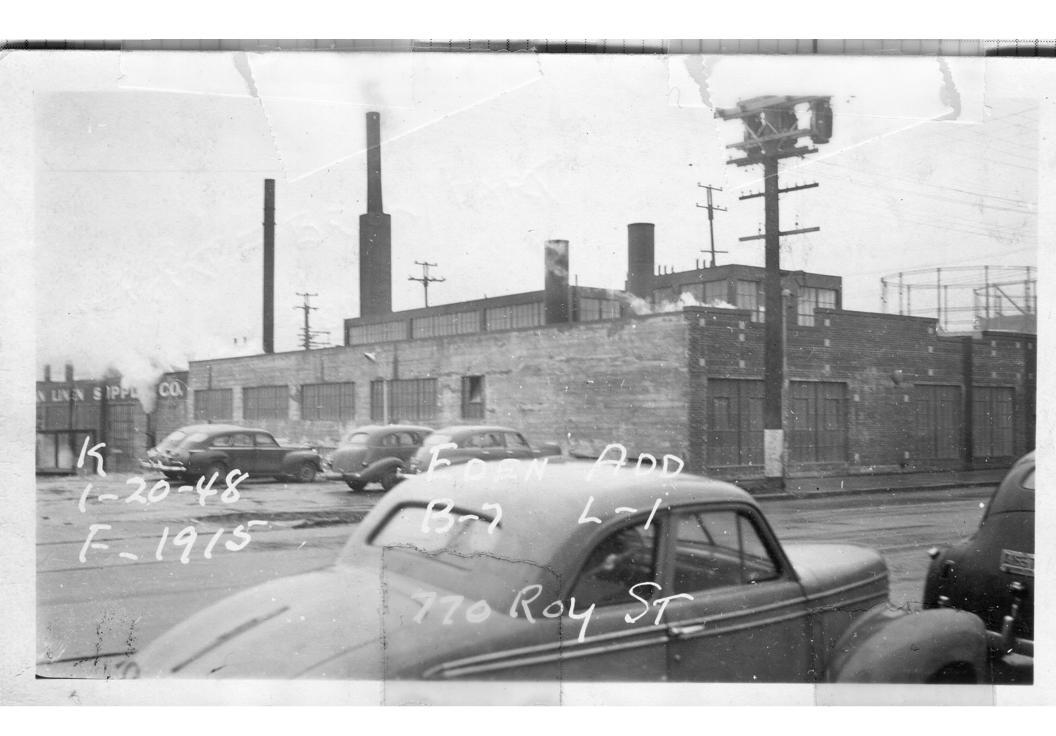

## APPENDIX A SELECTED HISTORICAL PHOTOGRAPHS OF THE PROPERTY

GA.8800 CO.

1-20-48 FL 1915 EDEN HOP B-7 L-1 770 Roy St.

garage)

1

F

4

-