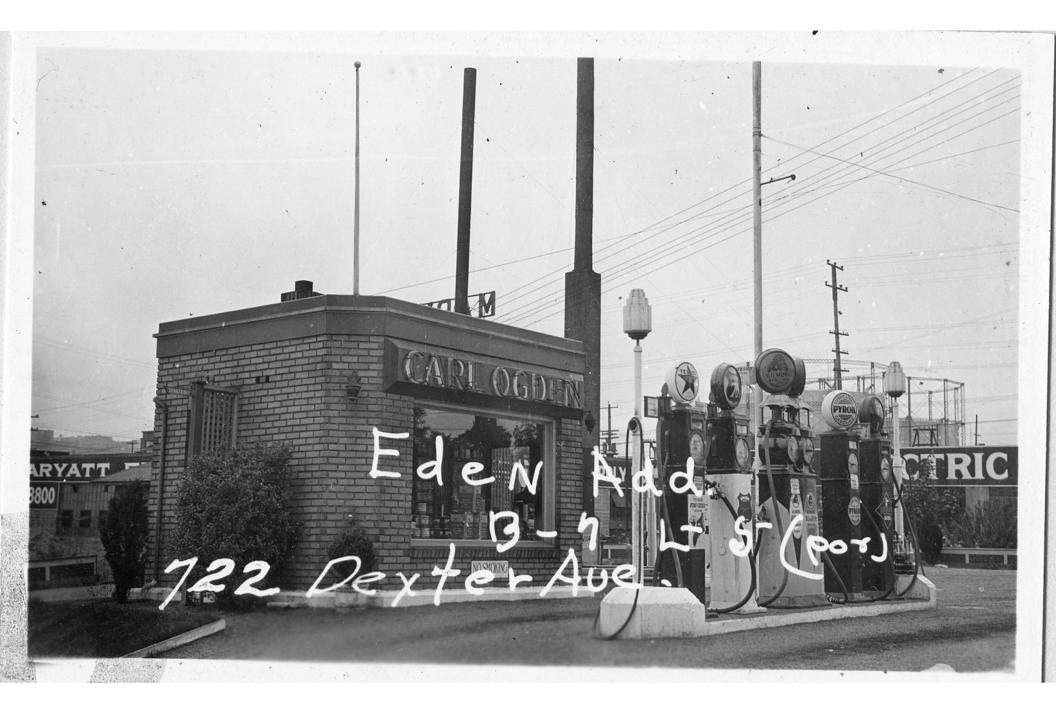

## APPENDIX A SELECTED HISTORICAL PHOTOGRAPHS OF THE PROPERTY

GA.8800 CO.

1-20-48 FL 1915 EDEN HOP B-7 L-1 770 Roy St.

garage)

1

F

4

-