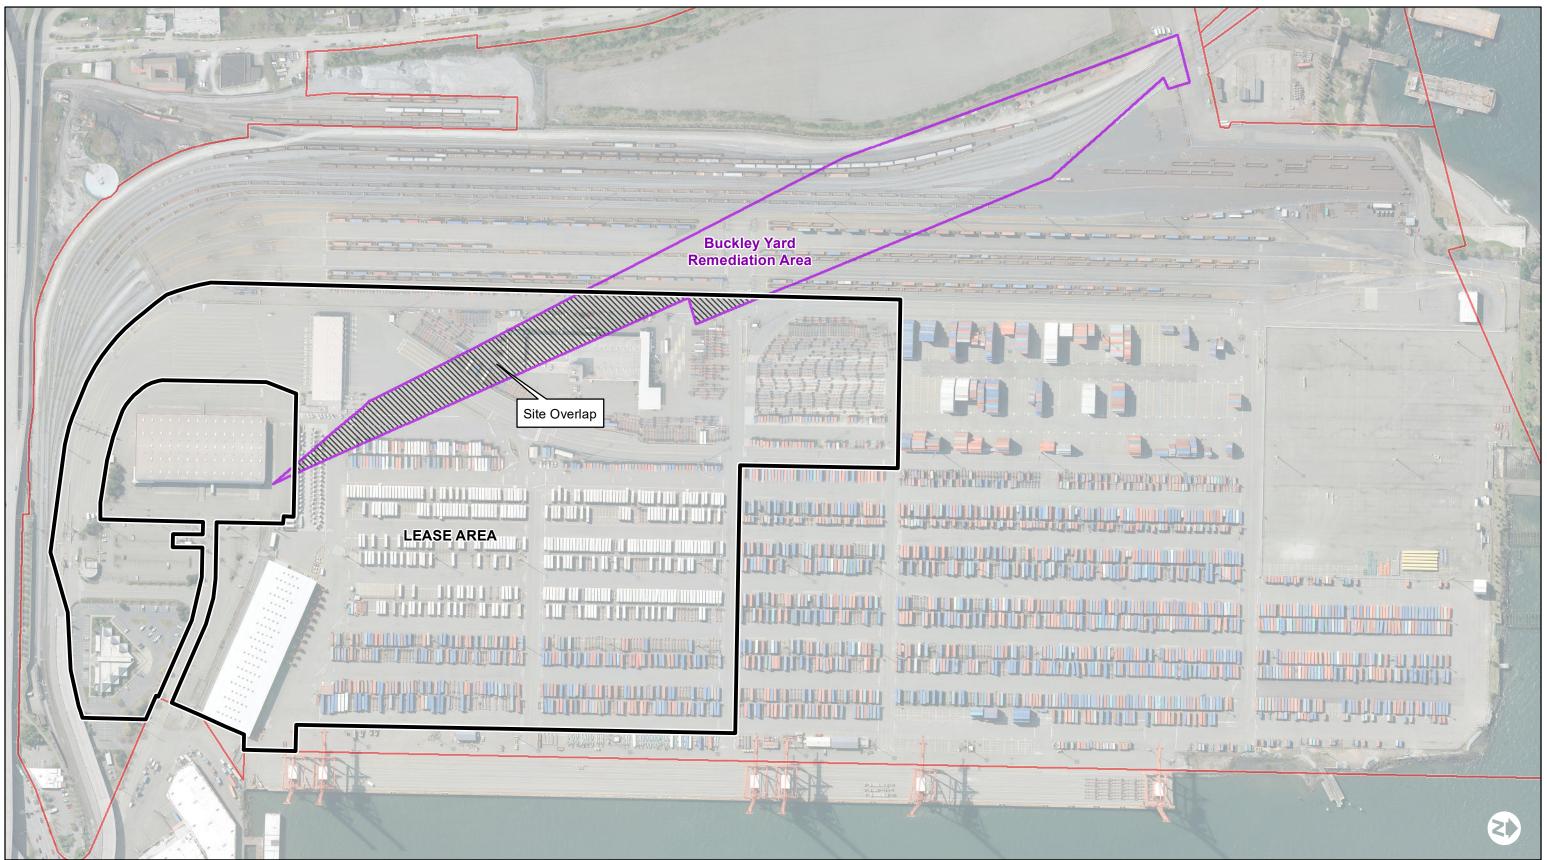

The Northwest Seaport Alliance (a joint venture between the Port of Seattle and the Port of Tacoma) anticipates entering into a 3-year term lease with SSA Terminals, LLC ("SSA") for a 40-acre lease area at Terminal 5. The approximately 3.5 acres of the Buckley Yard Property overlaps part of the 40-acre SSA lease area. We anticipate leasing an area substantially similar to what's shown in Exhibit A (attached).

Per Section XIII of the Buckley Yard Property Consent Decree, the Port is required to notify Ecology of any transfer of interest, including leaseholds. This letter will serve as notification to Ecology of the transfer of a portion of the Buckley Yard Property Site as depicted in Exhibit A. Additionally, as required under the Consent Decree, a copy of the Consent Decree itself has been sent to SSA.

Port of Seattle Facility Footprint

Lease Area Buckley Yard Remediation Area Site Overlap (3.5 acres)

Exhibit A **Terminal 5 Premises** 

Date: 9/10/2018 11:15:59 AM

## NWSA Lease Area Boundaries and **Buckley Yard Remediation Area**