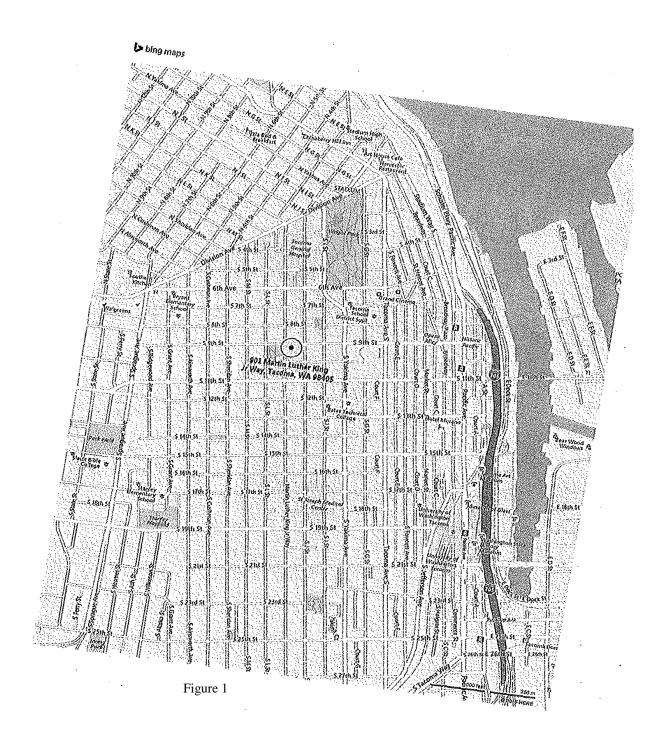

#### 1. Characterization of the Site.

Ecology has determined your characterization of the Site is not sufficient to establish cleanup standards and select a cleanup action.

The Site is located on the southeast corner of the intersection of Martin Luther King Jr. Way and South 9th Street in Tacoma, Pierce County, Washington (Figure 1). It is comprised of two tax parcels with a combined area of 0.3 acres. The business building, with the address of 911 Martin Luther King Jr. Way, is located on a third parcel to the south and is 0.15 acres. The building at the Site contains the Main Street Grocery and several other small businesses.

The ECY "Figure 1", shown at the end of your ECY letter Report is a large scale drawing showing much of the City of Tacoma. Below is shown a smaller scale aerial photo of the subject Site, and the nearby surrounding area. The "Main Street Grocery" is shown in the center of the photo, in the southeast corner of the intersection, of So. 9<sup>th</sup> St. and MLK Jr. Way, just east of the People's Park. It may be seen that this neighborhood area, known as "Hilltop", is a mixed residential and commercial area. Also, photos in a number of additional Reports in the ECY Files show the location of this Site in relationship to the nearby surrounding area.