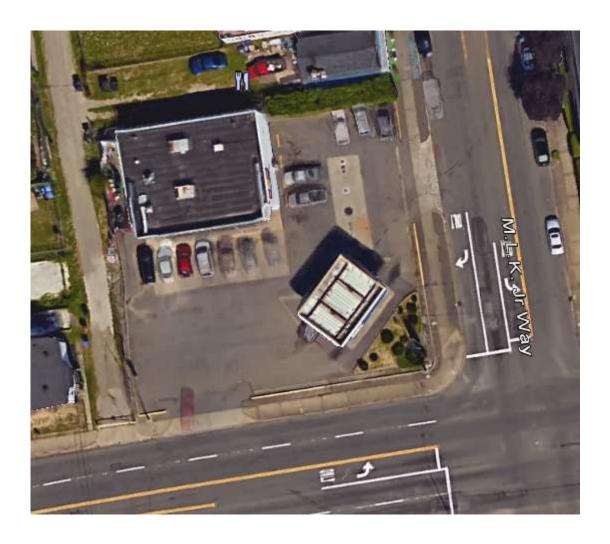

#### 1. Characterization of the Site.

Ecology has determined your characterization of the Site is not sufficient to establish cleanup standards and select a cleanup action.

The Site is located on the southeast corner of the intersection of Martin Luther King Jr. Way and South 9th Street in Tacoma, Pierce County, Washington (Figure 1). It is comprised of two tax parcels with a combined area of 0.3 acres. The business building, with the address of 911 Martin Luther King Jr. Way, is located on a third parcel to the south and is 0.15 acres. The building at the Site contains the Main Street Grocery and several other small businesses.

The ECY "Figure 1", shown at the end of your ECY letter Report is a large scale drawing showing much of the City of Tacoma. Below is shown a smaller scale aerial photo of the subject Site, and the nearby surrounding area. The "Main Street Grocery" is shown in the center of the photo, in the southeast corner of the intersection, of So. 9<sup>th</sup> St. and MLK Jr. Way, just east of the People's Park. It may be seen that this neighborhood area, known as "Hilltop", is a mixed residential and commercial area. Also, photos in a number of additional Reports in the ECY Files show the location of this Site in relationship to the nearby surrounding area.