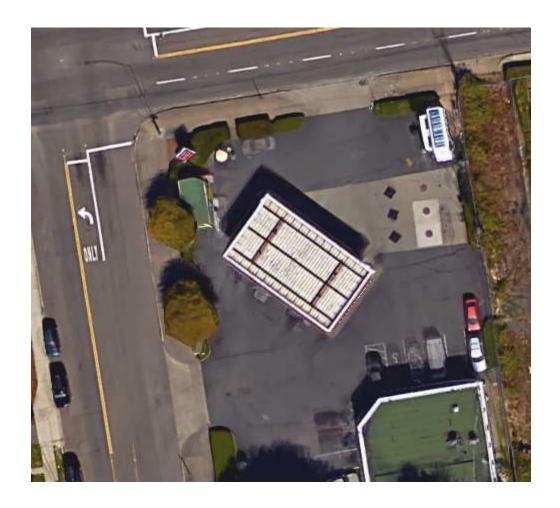

#### 1. Characterization of the Site.

Ecology has determined your characterization of the Site is not sufficient to establish cleanup standards and select a cleanup action.

The Site is located on the southeast corner of the intersection of Martin Luther King Jr. Way and South 9th Street in Tacoma, Pierce County, Washington (Figure 1). It is comprised of two tax parcels with a combined area of 0.3 acres. The business building, with the address of 911 Martin Luther King Jr. Way, is located on a third parcel to the south and is 0.15 acres. The building at the Site contains the Main Street Grocery and several other small businesses.

The ECY "Figure 1", shown at the end of your ECY letter Report is a large scale drawing showing much of the City of Tacoma. Below is shown a smaller scale aerial photo of the subject Site, and the nearby surrounding area. The "Main Street Grocery" is shown in the center of the photo, in the southeast corner of the intersection, of So. 9<sup>th</sup> St. and MLK Jr. Way, just east of the People's Park. It may be seen that this neighborhood area, known as "Hilltop", is a mixed residential and commercial area. Also, photos in a number of additional Reports in the ECY Files show the location of this Site in relationship to the nearby surrounding area.