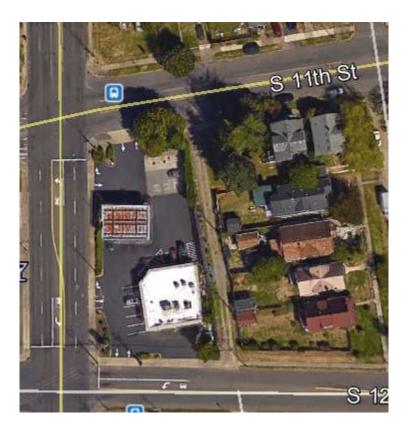

The elevation of both of these two Stations is at 366 feet, and the distance of separation to the subject site is estimated to be about one mile.

A third Gasoline Station is located to the West of the "Main Street Grocery" site at So. 11th Street and So. Sprague Ave. The elevation at that Station is 371 feet. A photo of this Station is shown below. This Station is also approximately one mile from the subject site.