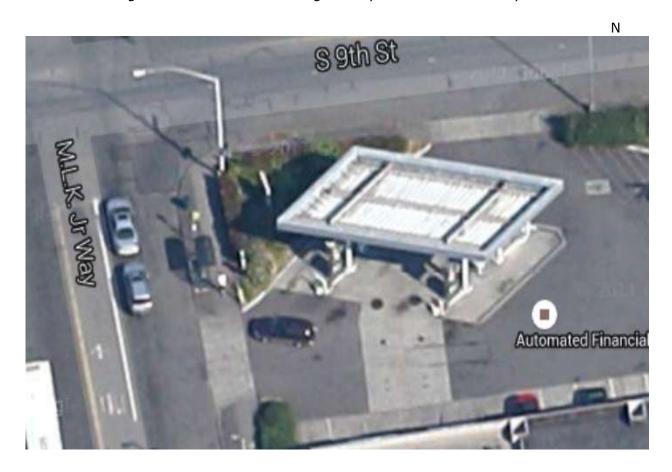

#### 1. Characterization of the Site.

Ecology has determined your characterization of the Site is not sufficient to establish cleanup standards and select a cleanup action.

The Site is located on the southeast corner of the intersection of Martin Luther King Jr. Way and South 9th Street in Tacoma, Pierce County, Washington (Figure 1). It is comprised of two tax parcels with a combined area of 0.3 acres. The business building, with the address of 911 Martin Luther King Jr. Way, is located on a third parcel to the south and is 0.15 acres. The building at the Site contains the Main Street Grocery and several other small businesses.

The ECY "Figure 1", shown at the end of your ECY letter Report is a large scale drawing showing much of the City of Tacoma. Below is shown a smaller scale aerial photo of the subject Site, and the nearby surrounding area. The "Main Street Grocery" is shown in the center of the photo, in the southeast corner of the intersection, of So. 9<sup>th</sup> St. and MLK Jr. Way, just east of the People's Park. It may be seen that this neighborhood area, known as "Hilltop", is a mixed residential and commercial area. Also, photos in a number of additional Reports in the ECY Files show the location of this Site in relationship to the nearby surrounding area.