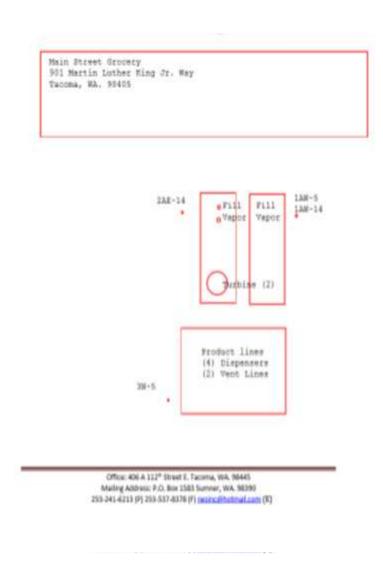

#### 1. Characterization of the Site.

Ecology has determined your characterization of the Site is not sufficient to establish cleanup standards and select a cleanup action.

The Site is located on the southeast corner of the intersection of Martin Luther King Jr. Way and South 9th Street in Tacoma, Pierce County, Washington (Figure 1). It is comprised of two tax parcels with a combined area of 0.3 acres. The business building, with the address of 911 Martin Luther King Jr. Way, is located on a third parcel to the south and is 0.15 acres. The building at the Site contains the Main Street Grocery and several other small businesses.

The ECY "Figure 1", shown at the end of your ECY letter Report is a large scale drawing showing much of the City of Tacoma. Below is shown a smaller scale aerial photo of the subject Site, and the nearby surrounding area. The "Main Street Grocery" is shown in the center of the photo, in the southeast corner of the intersection, of So. 9<sup>th</sup> St. and MLK Jr. Way, just east of the People's Park. It may be seen that this neighborhood area, known as "Hilltop", is a mixed residential and commercial area. Also, photos in a number of additional Reports in the ECY Files show the location of this Site in relationship to the nearby surrounding area.