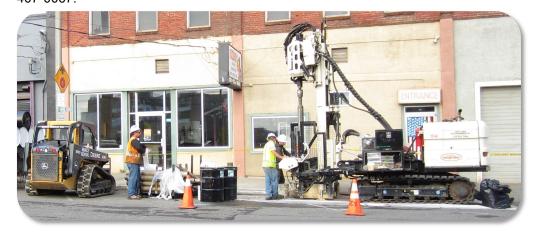

**Questions?** See Ecology's UW Tacoma cleanup website by searching "UW Tacoma cleanup," navigate to https://fortress.wa.gov/ecy/gsp/Sitepage.aspx?csid=141, or call (360) 407-0067.

Approximate well locations