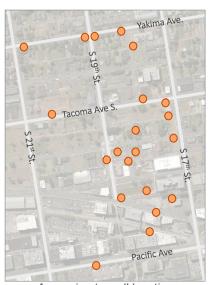

The Washington Department of Ecology and UW Tacoma are partnering to clean up pollution underneath the UW Tacoma campus and nearby. Step one: we will investigate the extent of pollution underground. We will be drilling new monitoring wells on the UW Tacoma campus and on city property between S. Yakima Ave and Pacific Ave, and between 17th and 21st Streets.

**Questions?** See Ecology's UW Tacoma cleanup website by searching "UW Tacoma cleanup," navigate to https://fortress.wa.gov/ecy/gsp/Sitepage.aspx?csid=141, or call (360) 407-0067.

Approximate well locations