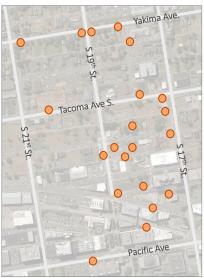

**Questions?** See Ecology's UW Tacoma cleanup website by searching "UW Tacoma cleanup," navigate to https://fortress.wa.gov/ecy/gsp/Sitepage.aspx?csid=141, or call (360) 407-0067.

Approximate well locations