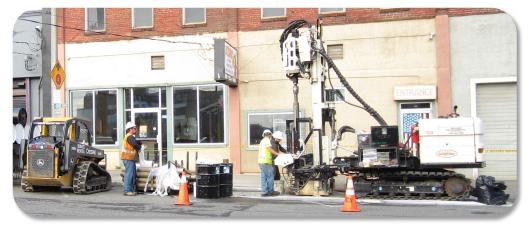

The Washington Department of Ecology and UW Tacoma are partnering to clean up pollution underneath the UW Tacoma campus and nearby. Step one: we will investigate the extent of pollution underground. We will be drilling new monitoring wells on the UW Tacoma campus and on city property between S. Yakima Ave and Pacific Ave, and between 17th and 21st Streets.

**Questions?** See Ecology's UW Tacoma cleanup website by searching "UW Tacoma cleanup," navigate to https://fortress.wa.gov/ecy/gsp/Sitepage.aspx?csid=141, or call (360) 407-0067.

Approximate well locations