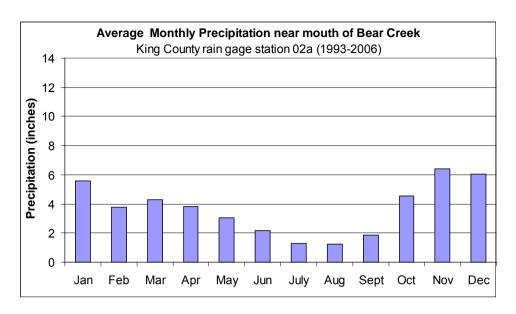

## Figure 1

Figure 1 in the Bear-Evans Watershed Temperature, Dissolved Oxygen and Fecal Coliform Bacteria TMDL Water Quality Implementation Plan (page 4) requires a minor correction.

The heading directly above the chart refers to King County rain gage station **02a**. The caption below the chart refers to King County rain gage **02w**.

Rain gage 02w is the correct gage for both of the references.

This Erratum identifies an error only in the cited figure. This error was corrected in the online version of the document, www.ecy.wa.gov/biblio/11100024.html.

## Original figure: