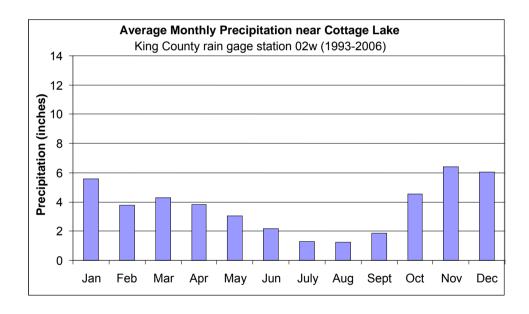

## Figure 1

Figure 1 in the Bear-Evans Watershed Temperature, Dissolved Oxygen and Fecal Coliform Bacteria TMDL Water Quality Implementation Plan (page 4) requires a minor correction.

The heading directly above the chart refers to King County rain gage station **02a**. The caption below the chart refers to King County rain gage **02w**.

Rain gage 02w is the correct gage for both of the references.

This Erratum identifies an error only in the cited figure. This error was corrected in the online version of the document, www.ecy.wa.gov/biblio/11100024.html.

## Corrected figure: