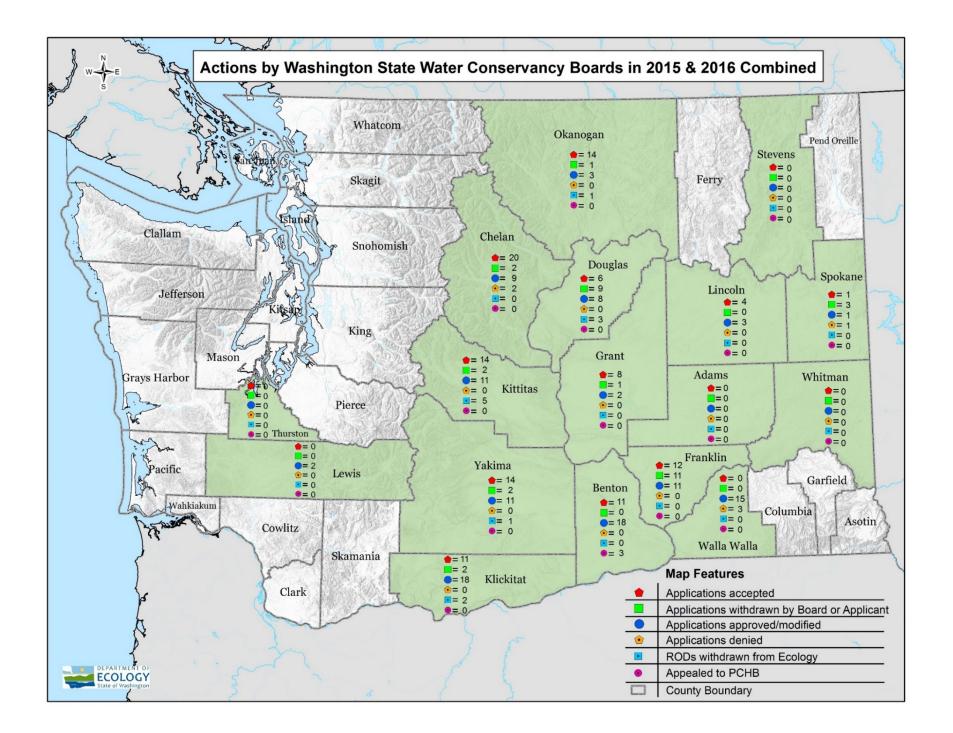

### **Summary**

This report is an overview of the activities of seventeen county Water Conservancy Boards (boards) within Washington State during the two-year period November 1, 2014 through October 31, 2016. For an immediate review, refer to the 2015-2016 Combined Map and the 2015-2016 Spreadsheet Tally.

### **Overview of Board Actions**

Fourteen of the 17 Washington water conservancy boards submitted annual reports for 2015. And, 17 of 17 Washington water conservancy boards submitted annual reports for 2016. Graphic representations of the data are found in 3 maps in Appendix A, which also contains a tabulation of data by county (Table 1), and tabulations of data by Ecology region.