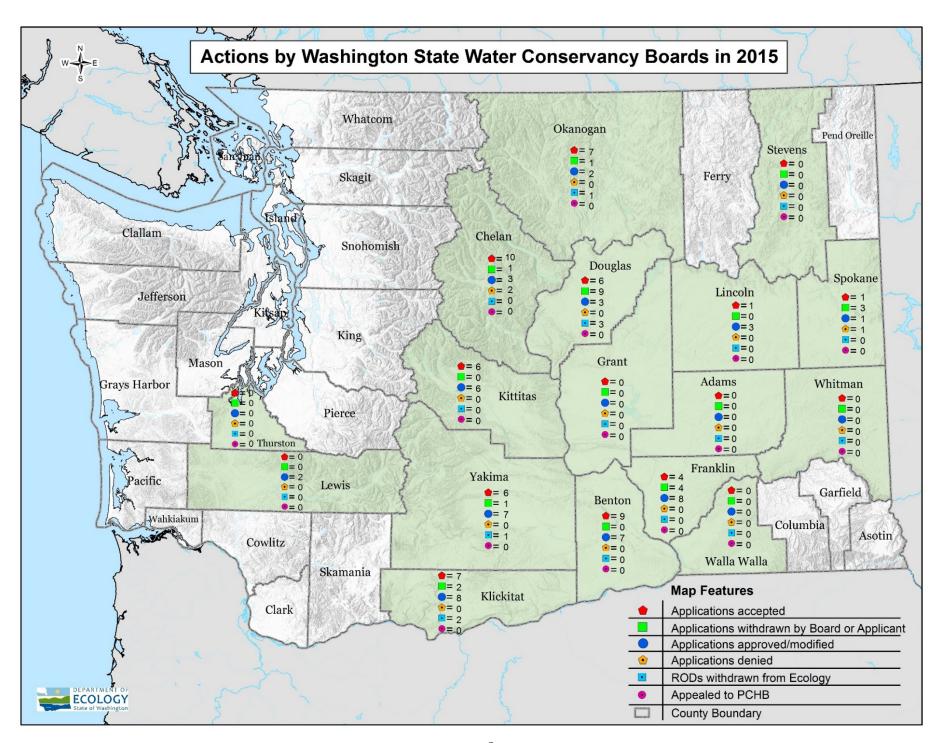

### **Overview of Board Actions**

Fourteen of the 17 Washington water conservancy boards submitted annual reports for 2015. And, 17 of 17 Washington water conservancy boards submitted annual reports for 2016. Graphic representations of the data are found in 3 maps in Appendix A, which also contains a tabulation of data by county (Table 1), and tabulations of data by Ecology region.