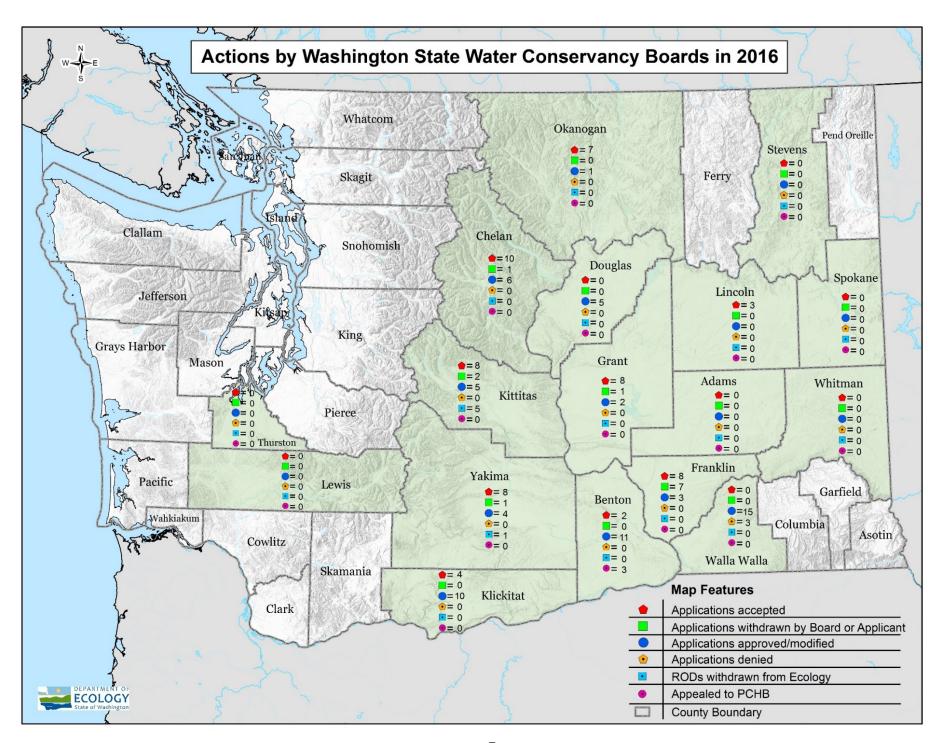

### **Overview of Board Actions**

Fourteen of the 17 Washington water conservancy boards submitted annual reports for 2015. And, 17 of 17 Washington water conservancy boards submitted annual reports for 2016. Graphic representations of the data are found in 3 maps in Appendix A, which also contains a tabulation of data by county (Table 1), and tabulations of data by Ecology region.