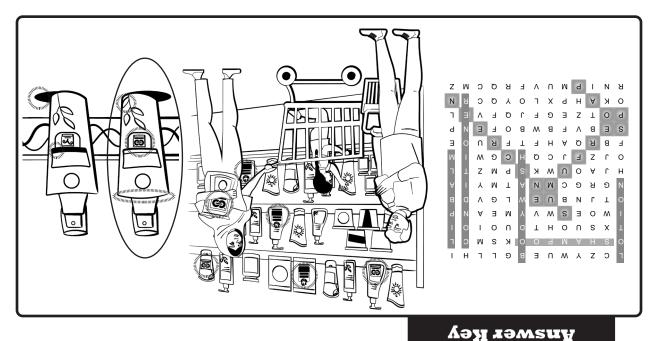

## Spot the differences

**Directions:** Finding a safer product can be a challenge. Spot and circle the five differences, then circle the product that you know is a safer product.

Want to learn more about **safer products**? Check out these websites: