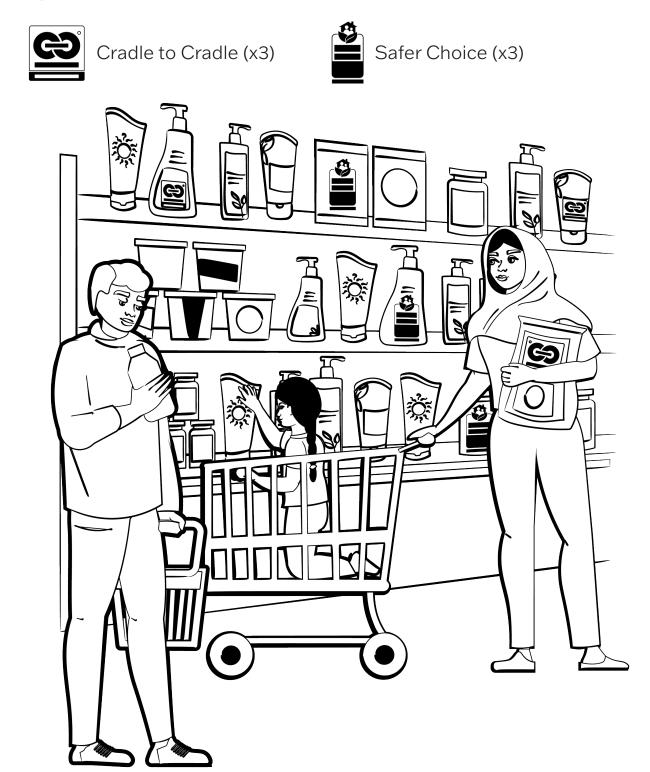

## Find the labels

**Directions**: There are a lot of products to choose from in the store. You can search for products made without harmful chemicals by finding Cradle to Cradle Certified and EPA's Safer Choice labels. Find the six logos at the store.