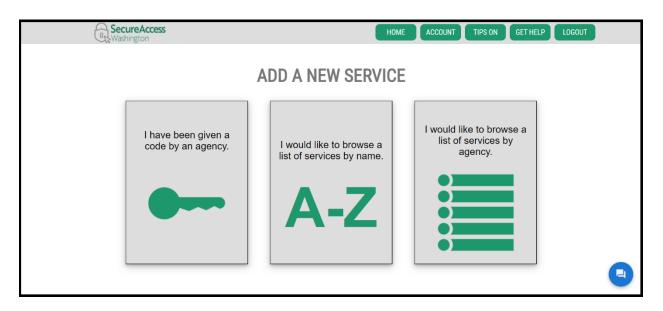

## **Step 2 – Add a New Service to Your Account**

You must **Add a New Service** to access the Waste Reduction Portal. You will only need to do this once.

Screenshot 5 Login to SAW and click, Add a New Service. The button may be green or red.

Screenshot 6 Click I would like to browse a list of services by name.

A list of services will display and include options from all state agencies in alphabetical order. If you prefer, you can click on I would like to browse a list of services by agency, and then select **Ecology.** Find the **Waste Reduction Portal** through either method.