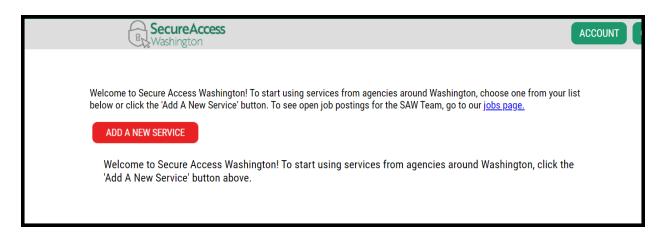

The Waste Reduction portal should now be listed on your homepage when you log into SAW.

| Welcome to Secure Access Washington! To start using services from agencies around Washington, choose one from your list below or click the 'Add A New Service' button. To see open job postings for the SAW Team, go to our j <u>obs page.</u> |
|------------------------------------------------------------------------------------------------------------------------------------------------------------------------------------------------------------------------------------------------|
| Waste Reduction Portal provided by Department of Ecology                                                                                                                                                                                       |
| Waste Reduction Portal                                                                                                                                                                                                                         |
| Contact wastereduction help desk Remove from my list                                                                                                                                                                                           |
|                                                                                                                                                                                                                                                |
|                                                                                                                                                                                                                                                |

Screenshot 10 Find Waste Reduction Portal, click Access Now, and click Continue.

The first time you access the Waste Reduction Portal, an 'Action Required' notification will be listed under System User Information. You will need to add your contact information. For declarations, you want the option on the lower right under Plastic Product Degradability.