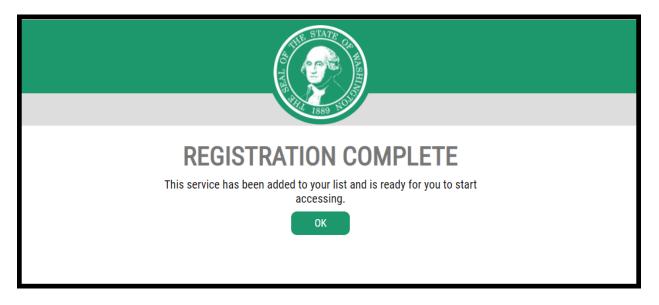

Screenshot 7 The list is alphabetical. Find Waste Reduction Portal and click Apply.

Screenshot 8 Your registration request is automatically approved. Click **OK** to return to your secure services homepage.