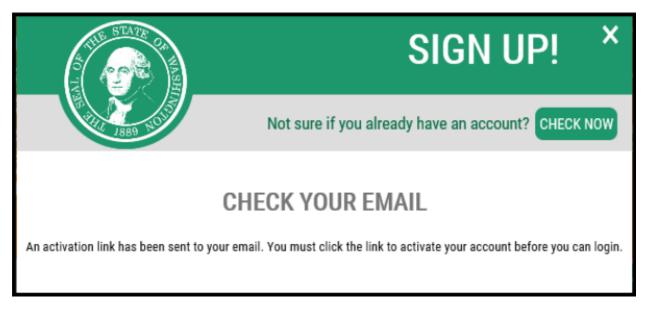

#### **Activate Your SAW Account**

Once you click **Submit** from the previous screen, SAW will send you an activation email.

Screenshot 2. Click the activation link inside the SAW confirmation email.

| THE STATE OF WASH | SIGN UP! ×                                                                                                                  |
|-------------------|-----------------------------------------------------------------------------------------------------------------------------|
| 87 AU 1889 NO 15  | Not sure if you already have an account? <b>CHECK NOW</b>                                                                   |
|                   | CCOUNT ACTIVATED!                                                                                                           |
|                   | an now log in. Please note: If you do not log in to this account at least once 24 months, it will be automatically deleted. |
|                   | LOGIN                                                                                                                       |

Screenshot 3 Once you click the activation link, SAW verifies your account is active. Click Login.