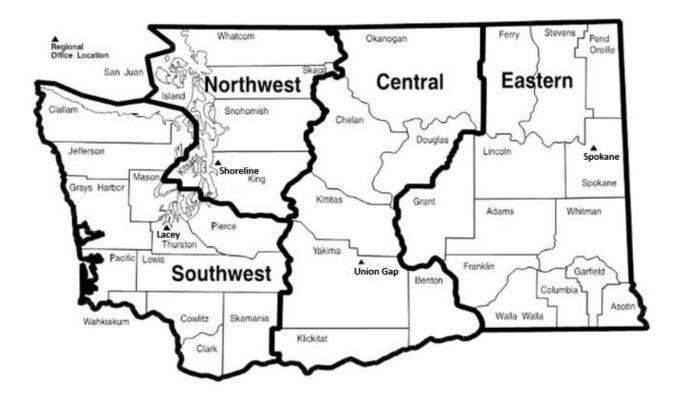

### Send your completed form to Ecology

Attach a scanned copy of the completed and signed agreement form in an email and send it to the regional office where your water right is located (see email addresses below). We strongly encourage paperless processing, but if you do not have access to email, mail the form to the office where your project is located:

| Region/ Office | Counties served                                                                                                                   | Mailing Address                    | Phone                             |
|----------------|-----------------------------------------------------------------------------------------------------------------------------------|------------------------------------|-----------------------------------|
| Central        | Benton, Chelan, Douglas, Kittitas,                                                                                                | 1250 W Alder St                    | 509-575-2490                      |
|                | Klickitat, Okanogan, Yakima                                                                                                       | Union Gap, WA 98903                | wrCRO@ecy.wa.gov                  |
| Eastern        | Adams, Asotin, Columbia, Ferry,<br>Franklin, Garfield, Grant, Lincoln, Pend<br>Oreille, Spokane, Stevens, Walla Walla,<br>Whitman | 4601 N Monroe<br>Spokane, WA 99205 | 509-329-3400<br>wrERO@ecy.wa.gov  |
| Northwest      | Island, King, Kitsap, San Juan, Skagit,                                                                                           | 15700 Dayton Ave N                 | 206-594-0000                      |
|                | Snohomish, Whatcom                                                                                                                | Shoreline, WA 98133                | wrNWRO@ecy.wa.gov                 |
| Office of      | OCR has jurisdiction for designated OCR projects, and new projects located within one mile of the Columbia River.                 | 1250 W Alder St                    | 509-457-7141                      |
| Columbia River |                                                                                                                                   | Union Gap, WA 98903                | wrCRO@ecy.wa.gov                  |
| Southwest      | Clallam, Clark, Cowlitz, Grays Harbor,<br>Jefferson, Lewis, Mason, Pacific, Pierce,<br>Thurston, Skamania, Wahkiakum              | PO Box 47775<br>Olympia, WA 98504  | 360-407-6300<br>wrSWRO@ecy.wa.gov |