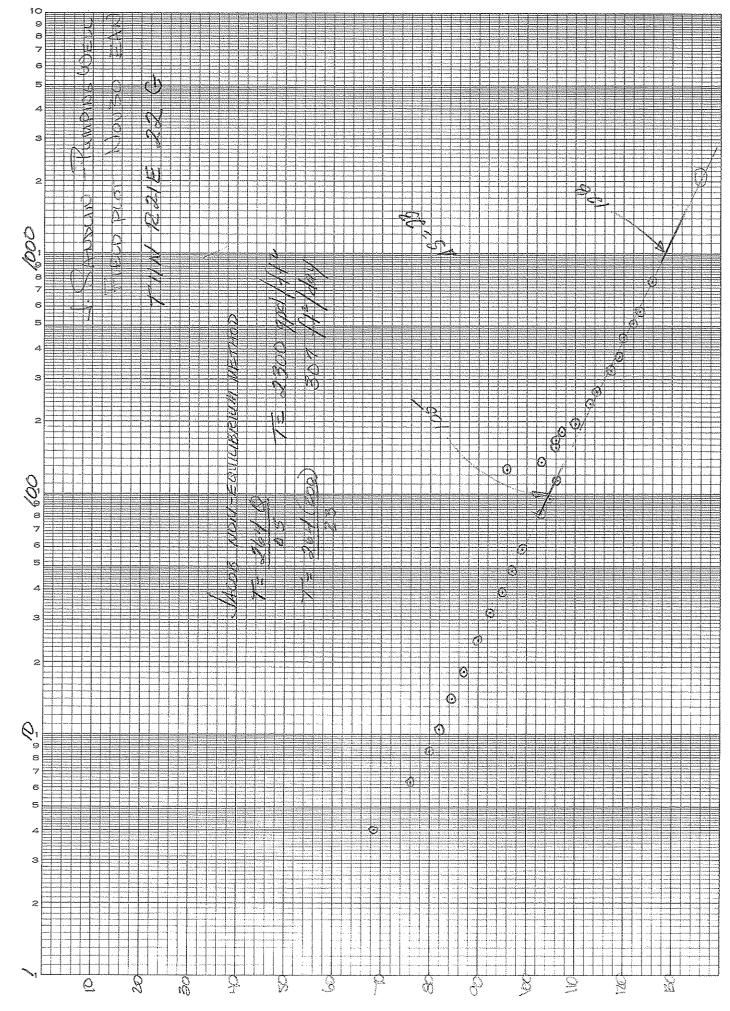

Results and Projections. Lower Yakima Valley

March 23, 1978

On November 29-December 6, 1977, a drawdown-recovery test was performed on the subject well using one observation well to monitor the results. A definite response was noted in the observation well located approximately 1850 feet away (11N, 21E, 22K).

The data obtained were analyzed by use of the Jacob Modified Non-Equilibrium Formula. Both the observation well and pumping well data were used for final computations. Results indicate an average transmissivity (T) of 2,370 gal/day/ft. (very low) and a storage coefficient (S) of  $3.5 \times 10^{-5}$ . The pumped well analysis was used in conjunction with the observation well and final results were averaged. Agreement of final results was good.

The data obtained from analysis, T and S, were used to make projected drawdown vs. time curves for radii of 0.25, 0.5, and 1.0 miles.

These curves indicate the theoretical drawdown at different pumping rates for varying periods of time. Interpolation between curves for uncomputed pumping rates is of sufficient accuracy if care is taken when calculations are made. The curves accompany this memo.