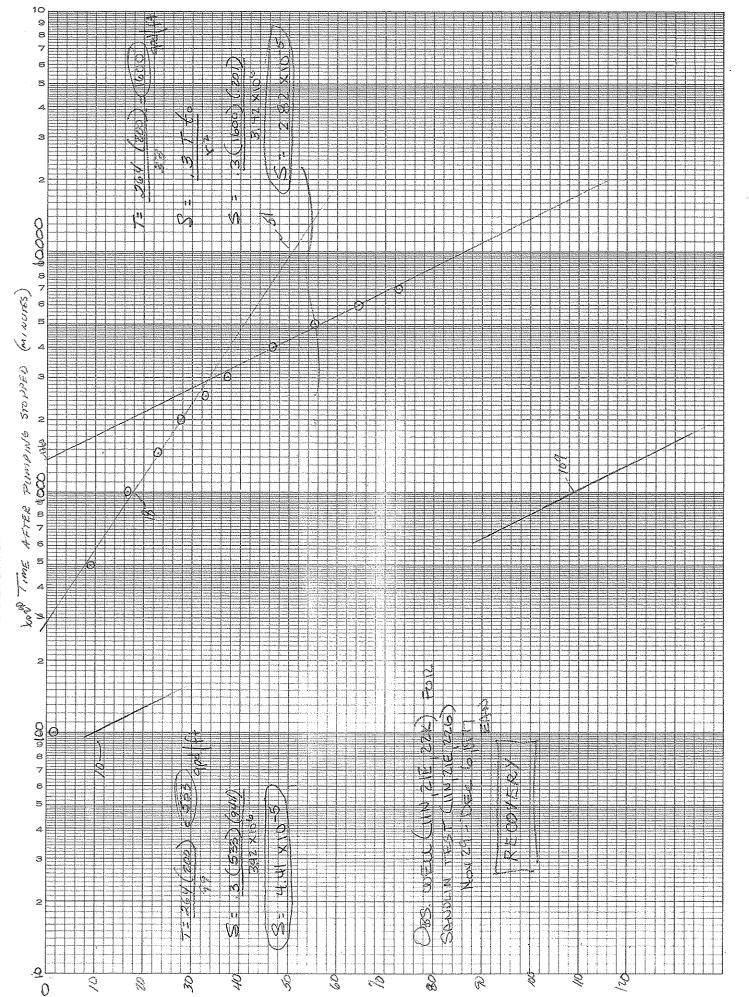

Results and Projections. Lower Yakima Valley

March 23, 1978

On November 29-December 6, 1977, a drawdown-recovery test was performed on the subject well using one observation well to monitor the results. A definite response was noted in the observation well located approximately 1850 feet away (11N, 21E, 22K).

The data obtained were analyzed by use of the Jacob Modified Non-Equilibrium Formula. Both the observation well and pumping well data were used for final computations. Results indicate an average transmissivity (T) of 2,370 gal/day/ft. (very low) and a storage coefficient (S) of  $3.5 \times 10^{-5}$ . The pumped well analysis was used in conjunction with the observation well and final results were averaged. Agreement of final results was good.

The data obtained from analysis, T and S, were used to make projected drawdown vs. time curves for radii of 0.25, 0.5, and 1.0 miles.

These curves indicate the theoretical drawdown at different pumping rates for varying periods of time. Interpolation between curves for uncomputed pumping rates is of sufficient accuracy if care is taken when calculations are made. The curves accompany this memo.