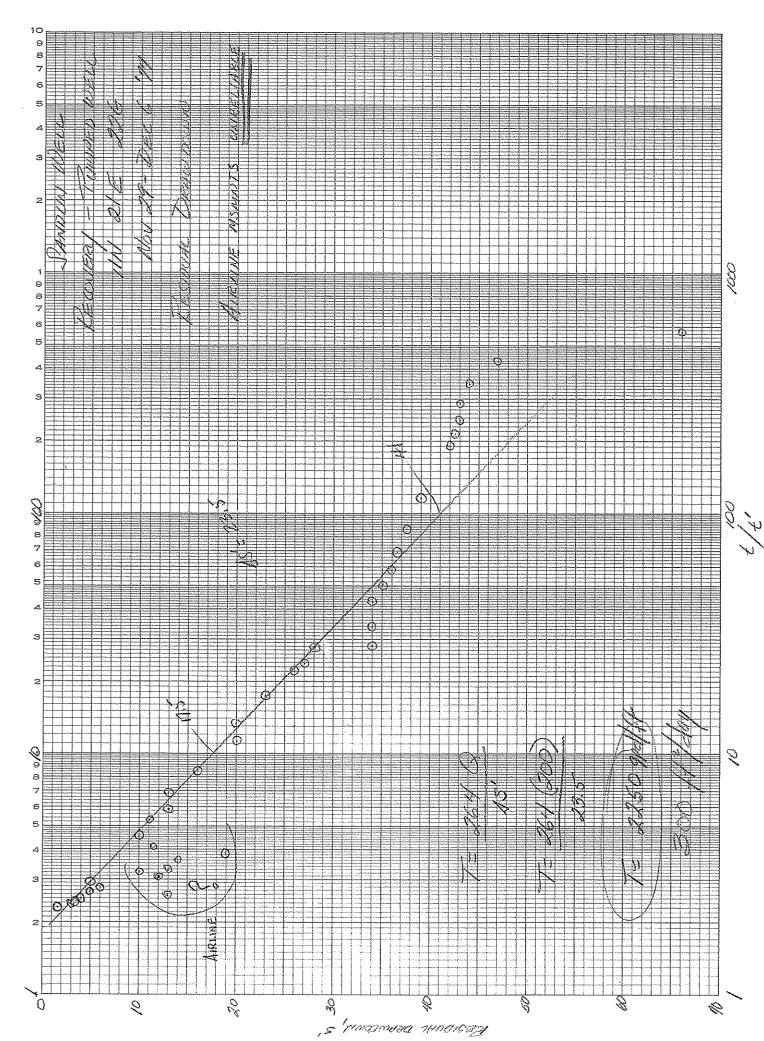

Results and Projections. Lower Yakima Valley

March 23, 1978

On November 29-December 6, 1977, a drawdown-recovery test was performed on the subject well using one observation well to monitor the results. A definite response was noted in the observation well located approximately 1850 feet away (11N, 21E, 22K).

The data obtained were analyzed by use of the Jacob Modified Non-Equilibrium Formula. Both the observation well and pumping well data were used for final computations. Results indicate an average transmissivity (T) of 2,370 gal/day/ft. (very low) and a storage coefficient (S) of  $3.5 \times 10^{-5}$ . The pumped well analysis was used in conjunction with the observation well and final results were averaged. Agreement of final results was good.

The data obtained from analysis, T and S, were used to make projected drawdown vs. time curves for radii of 0.25, 0.5, and 1.0 miles.

These curves indicate the theoretical drawdown at different pumping rates for varying periods of time. Interpolation between curves for uncomputed pumping rates is of sufficient accuracy if care is taken when calculations are made. The curves accompany this memo.