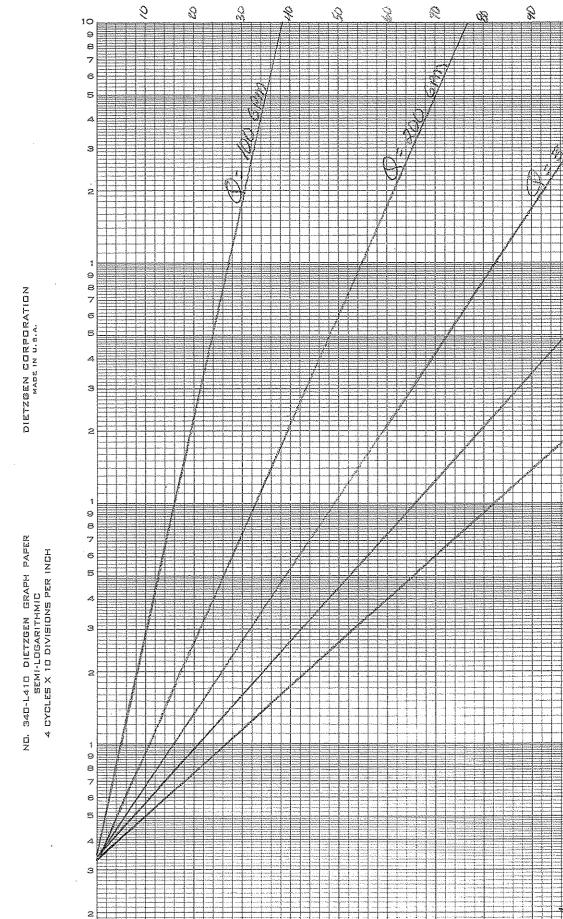

The data obtained from analysis, T and S, were used to make projected drawdown vs. time curves for radii of 0.25, 0.5, and 1.0 miles.

These curves indicate the theoretical drawdown at different pumping rates for varying periods of time. Interpolation between curves for uncomputed pumping rates is of sufficient accuracy if care is taken when calculations are made. The curves accompany this memo.

It should be noted that any other wells tapping this aquifer and within reasonable distance of each other will cause mutual interference, that is, their drawdowns will be additive upon other wells within their effective radii. Assuming similar aquifer conditions (a large assumption) a <u>crude</u> measure of total interference could be estimated by using the attached curves, distances between wells, pumping rates, and duration of pumpage to simply add the interference of one well to the next, and to the next and so on until all wells within interference range are accounted for.

This aquifer (Mabton interbed(?)) has poor production characteristics and drawdowns in wells will be extreme as will well interference effects. From drillers and geophysical logs it appears other units in the section, although not utilized by this well, would also have a potential for yielding water if they could be tapped. Use of such aquifers would lessen the stress imposed on the Mabton(?).