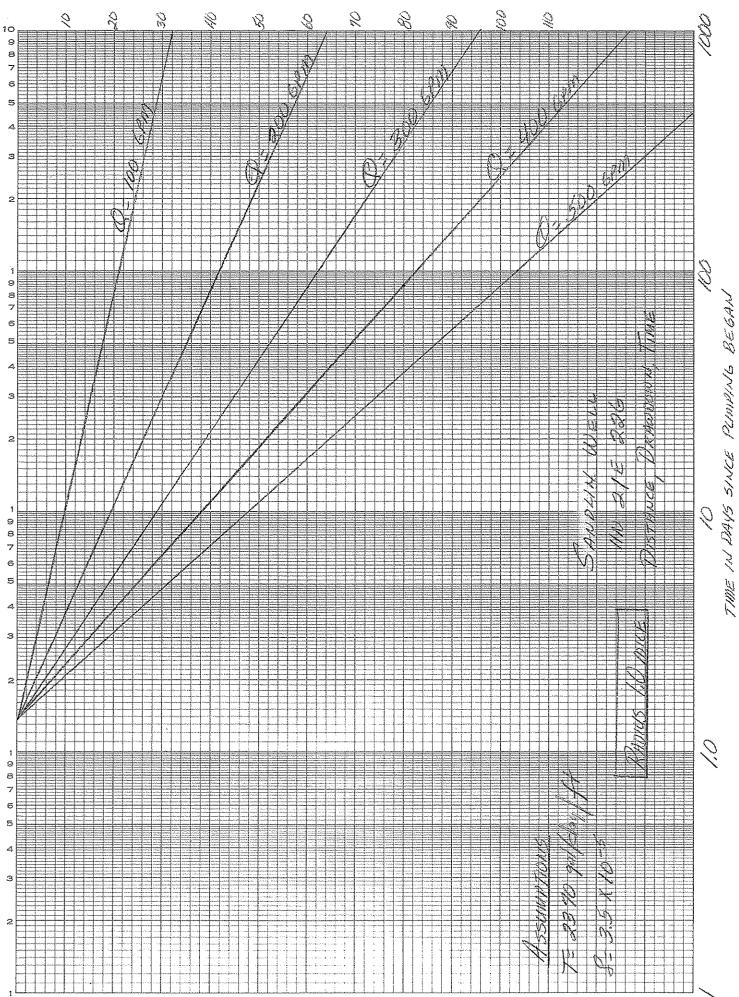

The data obtained from analysis, T and S, were used to make projected drawdown vs. time curves for radii of 0.25, 0.5, and 1.0 miles.

These curves indicate the theoretical drawdown at different pumping rates for varying periods of time. Interpolation between curves for uncomputed pumping rates is of sufficient accuracy if care is taken when calculations are made. The curves accompany this memo.

It should be noted that any other wells tapping this aquifer and within reasonable distance of each other will cause mutual interference, that is, their drawdowns will be additive upon other wells within their effective radii. Assuming similar aquifer conditions (a large assumption) a <u>crude</u> measure of total interference could be estimated by using the attached curves, distances between wells, pumping rates, and duration of pumpage to simply add the interference of one well to the next, and to the next and so on until all wells within interference range are accounted for.

This aquifer (Mabton interbed(?)) has poor production characteristics and drawdowns in wells will be extreme as will well interference effects. From drillers and geophysical logs it appears other units in the section, although not utilized by this well, would also have a potential for yielding water if they could be tapped. Use of such aquifers would lessen the stress imposed on the Mabton(?).