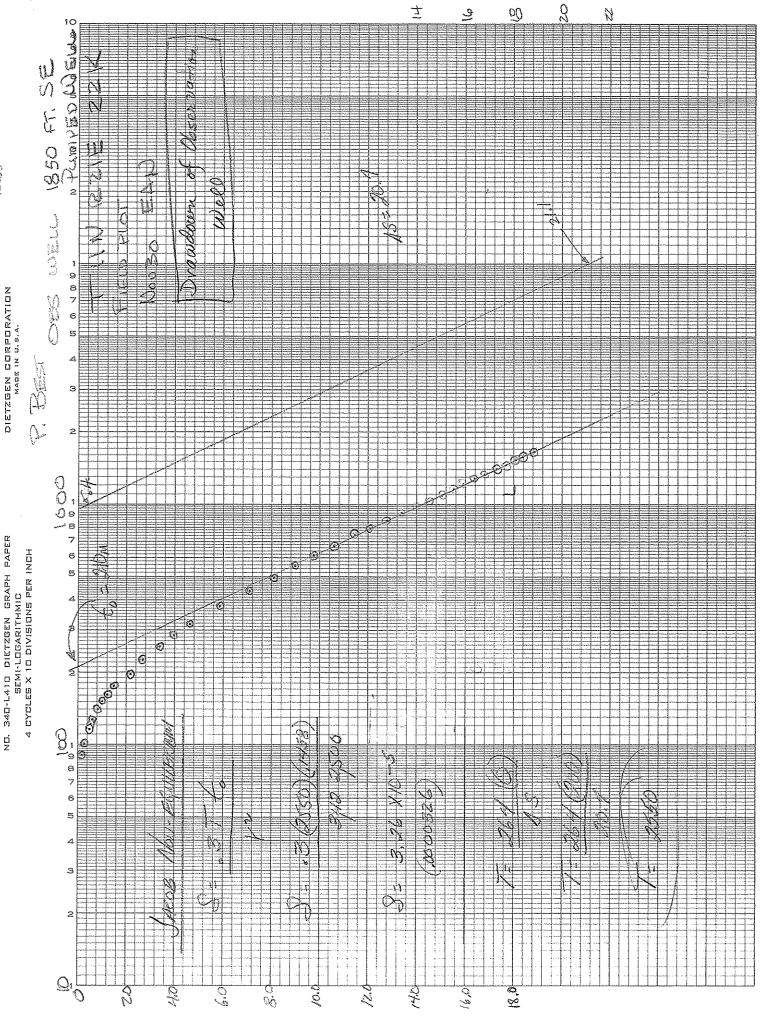

Results and Projections. Lower Yakima Valley

March 23, 1978

On November 29-December 6, 1977, a drawdown-recovery test was performed on the subject well using one observation well to monitor the results. A definite response was noted in the observation well located approximately 1850 feet away (11N, 21E, 22K).

The data obtained were analyzed by use of the Jacob Modified Non-Equilibrium Formula. Both the observation well and pumping well data were used for final computations. Results indicate an average transmissivity (T) of 2,370 gal/day/ft. (very low) and a storage coefficient (S) of  $3.5 \times 10^{-5}$ . The pumped well analysis was used in conjunction with the observation well and final results were averaged. Agreement of final results was good.