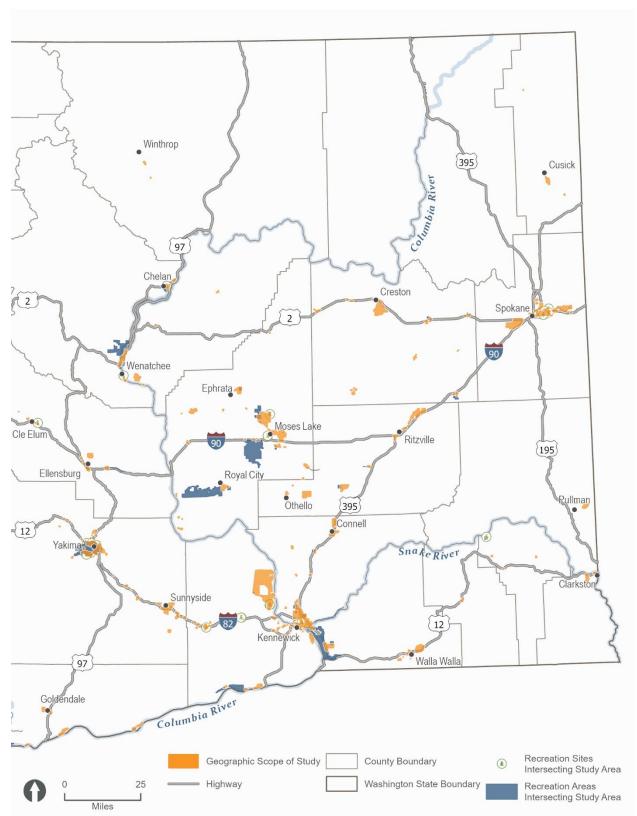

#### 3.2 Affected environment

The affected environment represents the conditions at the time this study was prepared. This section describes the variety of recreational opportunities available in the study area as described in Section 2.1. Recreational areas provide opportunities for people to enjoy and engage with the natural and built environments. Figure 2 and Figure 3 show recreational facilities identified by the Recreation Conservation Office (RCO) within the study area. These are also listed in the table provided in Attachment 1. Designated recreational areas include local parks, schools, water access points, golf courses, swimming pools, and other lands open to public use, including Washington Department of Fish and Wildlife (WDFW) lands. Additional recreational lands are expected to be present in the study area but may not be included in currently available recreational databases. Over the 75-year timeframe of this study, recreational lands and areas could be added, modified, or removed from the study area.

Figure 2. Recreational resources identified by RCO in western Washington

Data source: Washington State Recreation Conservation Office [RCO] 2024

Figure 3. Recreational resources identified by RCO in eastern Washington

Data source: RCO 2024

Many of the recreational opportunities are used by both residents of the surrounding areas and visitors; these opportunities include, but are not limited to:

- Boating
- Fishing
- Rafting
- Swimming
- Hiking
- Bird and wildlife watching
- Biking
- Sporting fields
- Golfing
- Camping