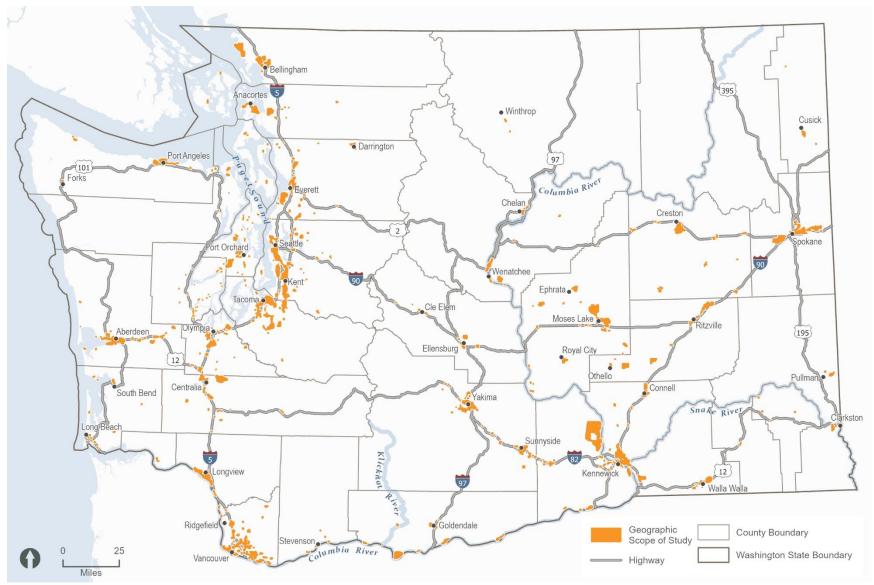

# 2.1 Study area

The study area for recreational resources includes the PEIS geographic scope of study for green hydrogen facilities (Figure 1) and the surrounding areas.

The study area for the evaluation of recreation resources associated with the construction and operation of green hydrogen facilities would be determined by the presence (or absence) of recreation resources during project-specific reviews. Parameters could include areas where recreation use and experience are sensitive to change.

Figure 1, which shows the geographic scope of study, does not include federal lands, national parks, wilderness areas, wildlife refuges, state parks, or Tribal reservation lands, but information related to these areas is provided in this section as context for the affected environment.

Figure 1. Green Hydrogen Energy Facilities PEIS geographic scope of study