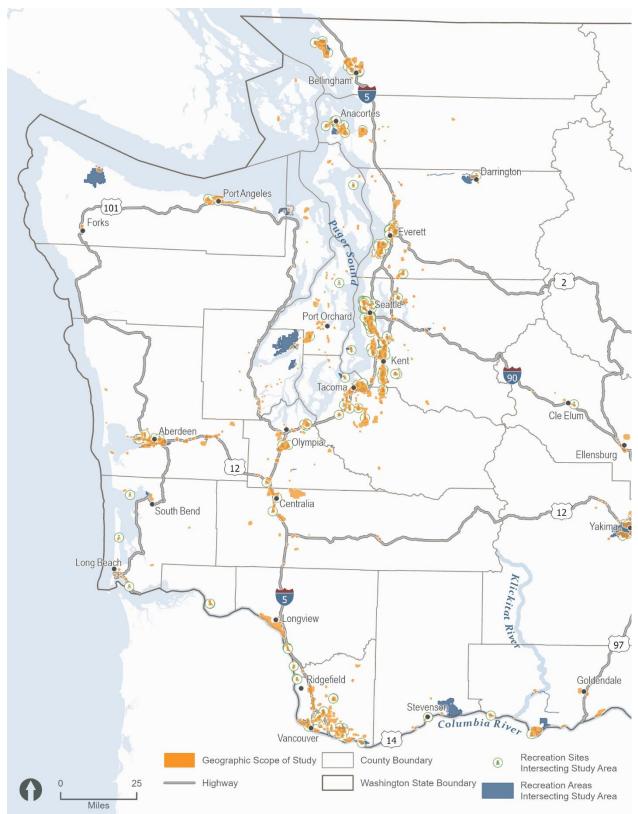

#### 3.2 Affected environment

The affected environment represents the conditions at the time this study was prepared. This section describes the variety of recreational opportunities available in the study area as described in Section 2.1. Recreational areas provide opportunities for people to enjoy and engage with the natural and built environments. Figure 2 and Figure 3 show recreational facilities identified by the Recreation Conservation Office (RCO) within the study area. These are also listed in the table provided in Attachment 1. Designated recreational areas include local parks, schools, water access points, golf courses, swimming pools, and other lands open to public use, including Washington Department of Fish and Wildlife (WDFW) lands. Additional recreational lands are expected to be present in the study area but may not be included in currently available recreational databases. Over the 75-year timeframe of this study, recreational lands and areas could be added, modified, or removed from the study area.

Figure 2. Recreational resources identified by RCO in western Washington

Data source: Washington State Recreation Conservation Office [RCO] 2024

Figure 3. Recreational resources identified by RCO in eastern Washington